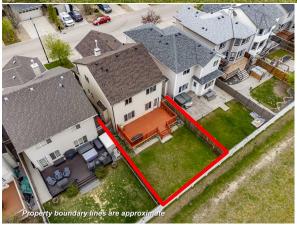

| eneral Information   |                                                                                |                     |       | DOM           |           |  |
|----------------------|--------------------------------------------------------------------------------|---------------------|-------|---------------|-----------|--|
| ор Туре:             | Residential                                                                    |                     |       | 33            |           |  |
| b Type:              | Detached                                                                       |                     |       | <u>Layout</u> |           |  |
| y/Town:              | Calgary                                                                        | Finished Floor Area |       | Beds:         | 4 (3 1 )  |  |
| ar Built:            | 2006                                                                           | Abv Sqft:           | 1,927 | Baths:        | 3.5 (3 1) |  |
| <u>t Information</u> |                                                                                | Low Sqft:           |       | Style:        | 2 Storey  |  |
| t Sz Ar:             | 4,025 sqft                                                                     | Ttl Sqft:           | 1,927 |               |           |  |
| t Shape:             |                                                                                |                     |       | Parking       |           |  |
|                      |                                                                                |                     |       | Ttl Park:     | 4         |  |
|                      |                                                                                |                     |       | Garage Sz:    | 2         |  |
| cess:                |                                                                                |                     |       | -             |           |  |
| t Feat:              | Back Yard,Few Trees,Front Yard,No Neighbours Behind,Landscaped,Street Lighting |                     |       |               |           |  |
| rk Feat:             | Double Garage Attached                                                         |                     |       |               |           |  |