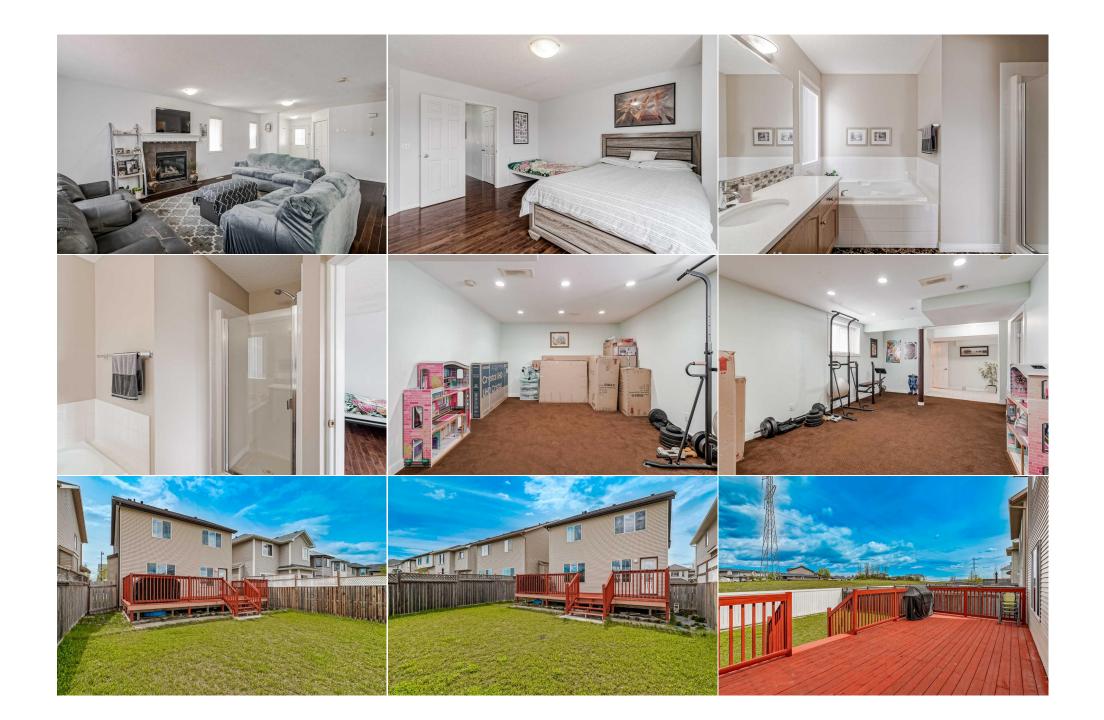

| 4pc Bathroom<br>4pc Bathroom                    | Upper<br>Basement                                                                                                                                                                                                                                                                                                                                                                                                                                                                                                                                                                                                                                                                                                                                                                                                                                                                                                                                                                                                                                                                        | 4`11" x 9`11"<br>4`11" x 10`9" | 4pc Ensuite bath    | Upper | 7`9" x 12`7" |  |
|-------------------------------------------------|------------------------------------------------------------------------------------------------------------------------------------------------------------------------------------------------------------------------------------------------------------------------------------------------------------------------------------------------------------------------------------------------------------------------------------------------------------------------------------------------------------------------------------------------------------------------------------------------------------------------------------------------------------------------------------------------------------------------------------------------------------------------------------------------------------------------------------------------------------------------------------------------------------------------------------------------------------------------------------------------------------------------------------------------------------------------------------------|--------------------------------|---------------------|-------|--------------|--|
| the Buchloom                                    | buschient                                                                                                                                                                                                                                                                                                                                                                                                                                                                                                                                                                                                                                                                                                                                                                                                                                                                                                                                                                                                                                                                                | 411 × 10 5                     | Legal/Tax/Financial |       |              |  |
| Title:<br><b>Fee Simple</b><br>Legal Desc:      | 0414006                                                                                                                                                                                                                                                                                                                                                                                                                                                                                                                                                                                                                                                                                                                                                                                                                                                                                                                                                                                                                                                                                  | Zoning:<br><b>R-1N</b>         |                     |       |              |  |
|                                                 |                                                                                                                                                                                                                                                                                                                                                                                                                                                                                                                                                                                                                                                                                                                                                                                                                                                                                                                                                                                                                                                                                          |                                | Remarks             |       |              |  |
| Pub Rmks:<br>Inclusions:<br>Property Listed By: | Stunning 4-bedroom, 3.5-bathroom home spanning 1927 square feet in the desirable community of Evanston. This fully finished residence backs onto a lush green<br>space and is just steps away from an off-leash dog area, offering a serene and pet-friendly environment. The main floor features a cozy natural gas fireplace,<br>creating a warm and inviting living space. Upstairs, you'll find a HUGE bonus room, perfect for family gatherings or a recreational area. The fully finished basement<br>includes an additional bedroom, providing extra living space and flexibility for guests or family members. The property boasts a large deck, ideal for outdoor<br>entertaining, and a beautifully landscaped yard, enhancing the overall appeal of the home. Located in a quiet area of Evanston, residents can enjoy an abundance<br>of amenities and convenient access to local services. This home perfectly combines comfort, style, and a prime location. The roof was replaced in 2022. Laundry<br>services are ready to go also in the basement.<br>N/A<br>eXp Realty |                                |                     |       |              |  |