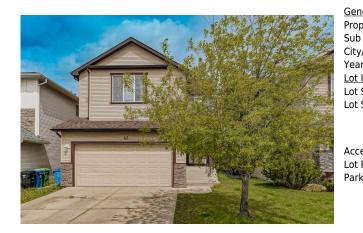

## 42 EVANSFORD Grove, Calgary T3P 1G7

| MLS®#:  | A2131567 | Area:   | Evanston | Listing<br>Date: | 05/23/24 | List Price: <b>\$735,000</b> |
|---------|----------|---------|----------|------------------|----------|------------------------------|
| Status: | Active   | County: | Calgary  | Change:          | None     | Association: Fort McMurray   |

| eneral Information   |                                                                                |                     |       | DOM           |           |  |
|----------------------|--------------------------------------------------------------------------------|---------------------|-------|---------------|-----------|--|
| ор Туре:             | Residential                                                                    |                     |       | 33            |           |  |
| b Type:              | Detached                                                                       |                     |       | <u>Layout</u> |           |  |
| y/Town:              | Calgary                                                                        | Finished Floor Area |       | Beds:         | 4 (3 1 )  |  |
| ar Built:            | 2006                                                                           | Abv Sqft:           | 1,927 | Baths:        | 3.5 (3 1) |  |
| <u>t Information</u> |                                                                                | Low Sqft:           |       | Style:        | 2 Storey  |  |
| t Sz Ar:             | 4,025 sqft                                                                     | Ttl Sqft:           | 1,927 |               |           |  |
| t Shape:             |                                                                                |                     |       | Parking       |           |  |
|                      |                                                                                |                     |       | Ttl Park:     | 4         |  |
|                      |                                                                                |                     |       | Garage Sz:    | 2         |  |
| cess:                |                                                                                |                     |       | -             |           |  |
| t Feat:              | Back Yard,Few Trees,Front Yard,No Neighbours Behind,Landscaped,Street Lighting |                     |       |               |           |  |
| rk Feat:             | Double Garage Attached                                                         |                     |       |               |           |  |

| 4pc Bathroom<br>4pc Bathroom                    | Upper<br>Basement                                                                                                                                                                                                                                                                                                                                                                                                                                                                                                                                                                                                                                                                                                                                                                                                                                                                                                                                                                                                                                                                        | 4`11" x 9`11"<br>4`11" x 10`9" | 4pc Ensuite bath    | Upper | 7`9" x 12`7" |  |
|-------------------------------------------------|------------------------------------------------------------------------------------------------------------------------------------------------------------------------------------------------------------------------------------------------------------------------------------------------------------------------------------------------------------------------------------------------------------------------------------------------------------------------------------------------------------------------------------------------------------------------------------------------------------------------------------------------------------------------------------------------------------------------------------------------------------------------------------------------------------------------------------------------------------------------------------------------------------------------------------------------------------------------------------------------------------------------------------------------------------------------------------------|--------------------------------|---------------------|-------|--------------|--|
| the Buchloom                                    | buschient                                                                                                                                                                                                                                                                                                                                                                                                                                                                                                                                                                                                                                                                                                                                                                                                                                                                                                                                                                                                                                                                                | 411 × 10 5                     | Legal/Tax/Financial |       |              |  |
| Title:<br><b>Fee Simple</b><br>Legal Desc:      | 0414006                                                                                                                                                                                                                                                                                                                                                                                                                                                                                                                                                                                                                                                                                                                                                                                                                                                                                                                                                                                                                                                                                  | Zoning:<br><b>R-1N</b>         |                     |       |              |  |
|                                                 |                                                                                                                                                                                                                                                                                                                                                                                                                                                                                                                                                                                                                                                                                                                                                                                                                                                                                                                                                                                                                                                                                          |                                | Remarks             |       |              |  |
| Pub Rmks:<br>Inclusions:<br>Property Listed By: | Stunning 4-bedroom, 3.5-bathroom home spanning 1927 square feet in the desirable community of Evanston. This fully finished residence backs onto a lush green<br>space and is just steps away from an off-leash dog area, offering a serene and pet-friendly environment. The main floor features a cozy natural gas fireplace,<br>creating a warm and inviting living space. Upstairs, you'll find a HUGE bonus room, perfect for family gatherings or a recreational area. The fully finished basement<br>includes an additional bedroom, providing extra living space and flexibility for guests or family members. The property boasts a large deck, ideal for outdoor<br>entertaining, and a beautifully landscaped yard, enhancing the overall appeal of the home. Located in a quiet area of Evanston, residents can enjoy an abundance<br>of amenities and convenient access to local services. This home perfectly combines comfort, style, and a prime location. The roof was replaced in 2022. Laundry<br>services are ready to go also in the basement.<br>N/A<br>eXp Realty |                                |                     |       |              |  |