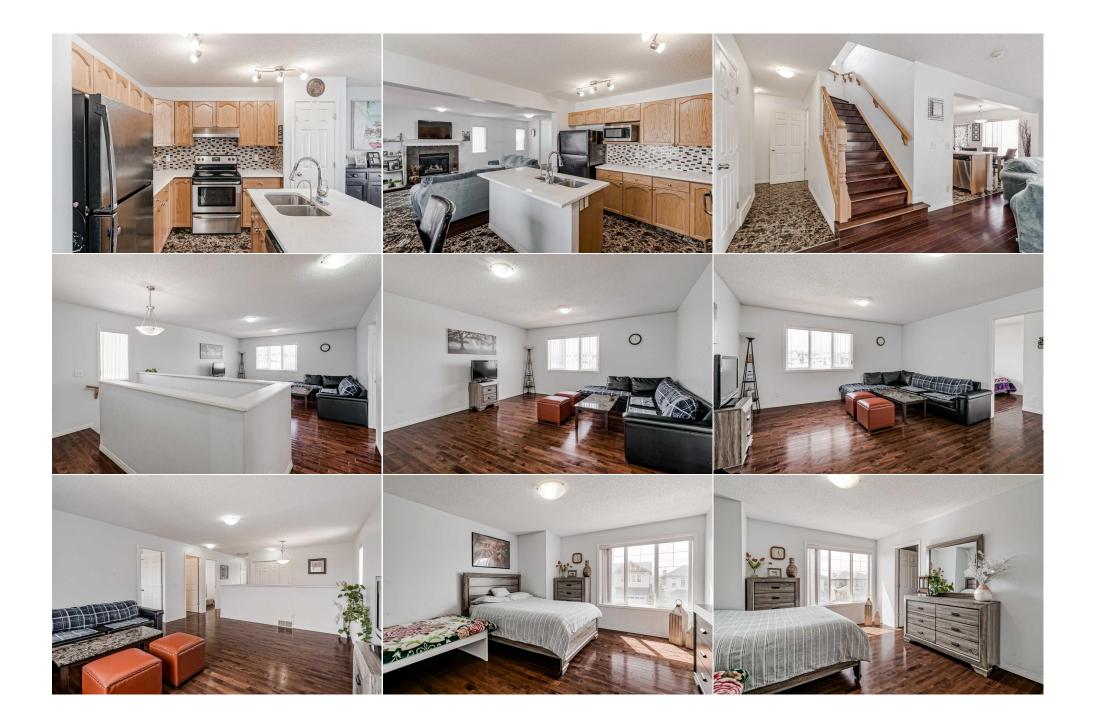

Utilities and Features

| Roof:<br>Heating:<br>Sewer:                                                                             | Asphalt Shingle<br>Forced Air |                                                                                                                                | Construction:<br><b>Mixed</b><br>Flooring:                                                     | Mixed                                                              |                                                                                                                                  |  |  |
|---------------------------------------------------------------------------------------------------------|-------------------------------|--------------------------------------------------------------------------------------------------------------------------------|------------------------------------------------------------------------------------------------|--------------------------------------------------------------------|----------------------------------------------------------------------------------------------------------------------------------|--|--|
| Ext Feat:                                                                                               | Private Entrance,Private Yard |                                                                                                                                | 5                                                                                              | Carpet, Ceramic Tile, Hardwood<br>Water Source:<br>Fnd/Bsmt:       |                                                                                                                                  |  |  |
| Kitchen Appl:<br>Int Feat:<br>Utilities:                                                                |                               | Stove,Range Hood,Refrigerator,Wasl<br>nimal Home,No Smoking Home,Open                                                          |                                                                                                | n Closet(s)                                                        |                                                                                                                                  |  |  |
| Room<br>Entrance<br>Breakfast Noo<br>Living Room<br>Bedroom - Prin<br>Bedroom<br>Laundry<br>Family Room | Main                          | Dimensions<br>5`7" x 9`5"<br>6`0" x 10`9"<br>13`0" x 13`9"<br>12`11" x 14`11"<br>9`8" x 9`11"<br>2`11" x 5`2"<br>12`3" x 20`9" | Room<br>Kitchen<br>Dining Room<br>Mud Room<br>Bedroom<br>Bonus Room<br>Bedroom<br>2pc Bathroom | <u>Level</u><br>Main<br>Main<br>Upper<br>Upper<br>Basement<br>Main | Dimensions<br>10`10" x 10`9"<br>9`11" x 13`9"<br>3`9" x 6`10"<br>9`11" x 9`11"<br>14`8" x 16`10"<br>11`3" x 16`2"<br>3`1" x 7`8" |  |  |

| 4pc Bathroom<br>4pc Bathroom                    | Upper<br>Basement                                                                                                                                                                                                                                                                                                                                                                                                                                                                                                                                                                                                                                                                                                                                                                                                                                                                                                                                                                                                                                                                        | 4`11" x 9`11"<br>4`11" x 10`9" | 4pc Ensuite bath    | Upper | 7`9" x 12`7" |  |
|-------------------------------------------------|------------------------------------------------------------------------------------------------------------------------------------------------------------------------------------------------------------------------------------------------------------------------------------------------------------------------------------------------------------------------------------------------------------------------------------------------------------------------------------------------------------------------------------------------------------------------------------------------------------------------------------------------------------------------------------------------------------------------------------------------------------------------------------------------------------------------------------------------------------------------------------------------------------------------------------------------------------------------------------------------------------------------------------------------------------------------------------------|--------------------------------|---------------------|-------|--------------|--|
| the Buchloom                                    | buschient                                                                                                                                                                                                                                                                                                                                                                                                                                                                                                                                                                                                                                                                                                                                                                                                                                                                                                                                                                                                                                                                                | 411 × 10 5                     | Legal/Tax/Financial |       |              |  |
| Title:<br><b>Fee Simple</b><br>Legal Desc:      | 0414006                                                                                                                                                                                                                                                                                                                                                                                                                                                                                                                                                                                                                                                                                                                                                                                                                                                                                                                                                                                                                                                                                  | Zoning:<br><b>R-1N</b>         |                     |       |              |  |
|                                                 |                                                                                                                                                                                                                                                                                                                                                                                                                                                                                                                                                                                                                                                                                                                                                                                                                                                                                                                                                                                                                                                                                          |                                | Remarks             |       |              |  |
| Pub Rmks:<br>Inclusions:<br>Property Listed By: | Stunning 4-bedroom, 3.5-bathroom home spanning 1927 square feet in the desirable community of Evanston. This fully finished residence backs onto a lush green<br>space and is just steps away from an off-leash dog area, offering a serene and pet-friendly environment. The main floor features a cozy natural gas fireplace,<br>creating a warm and inviting living space. Upstairs, you'll find a HUGE bonus room, perfect for family gatherings or a recreational area. The fully finished basement<br>includes an additional bedroom, providing extra living space and flexibility for guests or family members. The property boasts a large deck, ideal for outdoor<br>entertaining, and a beautifully landscaped yard, enhancing the overall appeal of the home. Located in a quiet area of Evanston, residents can enjoy an abundance<br>of amenities and convenient access to local services. This home perfectly combines comfort, style, and a prime location. The roof was replaced in 2022. Laundry<br>services are ready to go also in the basement.<br>N/A<br>eXp Realty |                                |                     |       |              |  |