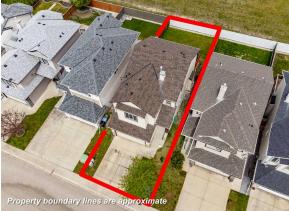

| eneral Information   |                                                                                |                     |       | DOM           |           |  |
|----------------------|--------------------------------------------------------------------------------|---------------------|-------|---------------|-----------|--|
| ор Туре:             | Residential                                                                    |                     |       | 33            |           |  |
| b Type:              | Detached                                                                       |                     |       | <u>Layout</u> |           |  |
| y/Town:              | Calgary                                                                        | Finished Floor Area |       | Beds:         | 4 (3 1 )  |  |
| ar Built:            | 2006                                                                           | Abv Sqft:           | 1,927 | Baths:        | 3.5 (3 1) |  |
| <u>t Information</u> |                                                                                | Low Sqft:           |       | Style:        | 2 Storey  |  |
| t Sz Ar:             | 4,025 sqft                                                                     | Ttl Sqft:           | 1,927 |               |           |  |
| t Shape:             |                                                                                |                     |       | Parking       |           |  |
|                      |                                                                                |                     |       | Ttl Park:     | 4         |  |
|                      |                                                                                |                     |       | Garage Sz:    | 2         |  |
| cess:                |                                                                                |                     |       | -             |           |  |
| t Feat:              | Back Yard,Few Trees,Front Yard,No Neighbours Behind,Landscaped,Street Lighting |                     |       |               |           |  |
| rk Feat:             | Double Garage Attached                                                         |                     |       |               |           |  |