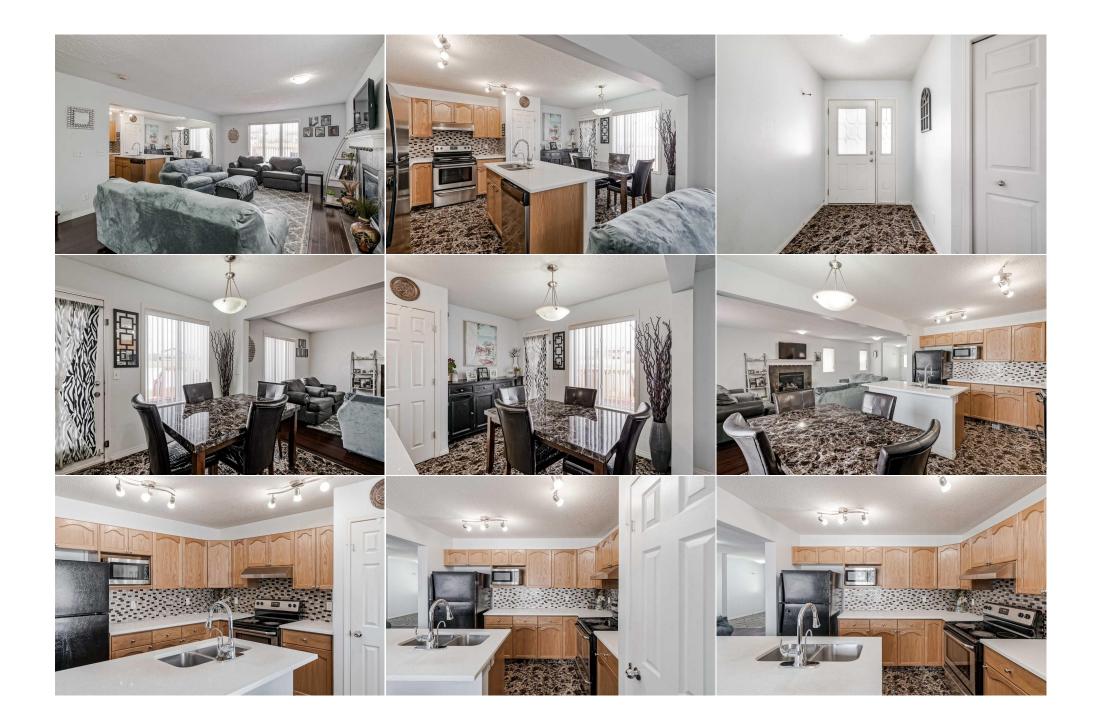

Utilities and Features

| Roof:<br>Heating:<br>Sewer:                                                                             | Asphalt Shingle<br>Forced Air |                                                                                                                                | Construction:<br><b>Mixed</b><br>Flooring:                                                     | Mixed                                                              |                                                                                                                                  |  |  |
|---------------------------------------------------------------------------------------------------------|-------------------------------|--------------------------------------------------------------------------------------------------------------------------------|------------------------------------------------------------------------------------------------|--------------------------------------------------------------------|----------------------------------------------------------------------------------------------------------------------------------|--|--|
| Ext Feat:                                                                                               | Private Entrance,Private Yard |                                                                                                                                | 5                                                                                              | Carpet, Ceramic Tile, Hardwood<br>Water Source:<br>Fnd/Bsmt:       |                                                                                                                                  |  |  |
| Kitchen Appl:<br>Int Feat:<br>Utilities:                                                                |                               | Stove,Range Hood,Refrigerator,Wasl<br>nimal Home,No Smoking Home,Open                                                          |                                                                                                | n Closet(s)                                                        |                                                                                                                                  |  |  |
| Room<br>Entrance<br>Breakfast Noo<br>Living Room<br>Bedroom - Prin<br>Bedroom<br>Laundry<br>Family Room | Main                          | Dimensions<br>5`7" x 9`5"<br>6`0" x 10`9"<br>13`0" x 13`9"<br>12`11" x 14`11"<br>9`8" x 9`11"<br>2`11" x 5`2"<br>12`3" x 20`9" | Room<br>Kitchen<br>Dining Room<br>Mud Room<br>Bedroom<br>Bonus Room<br>Bedroom<br>2pc Bathroom | <u>Level</u><br>Main<br>Main<br>Upper<br>Upper<br>Basement<br>Main | Dimensions<br>10`10" x 10`9"<br>9`11" x 13`9"<br>3`9" x 6`10"<br>9`11" x 9`11"<br>14`8" x 16`10"<br>11`3" x 16`2"<br>3`1" x 7`8" |  |  |

| 4pc Bathroom<br>4pc Bathroom                    | Upper<br>Basement                                                                                                                                                                                                                                                                                                                                                                                                                                                                                                                                                                                                                                                                                                                                                                                                                                                                                                                                                                                                                                                                        | 4`11" x 9`11"<br>4`11" x 10`9" | 4pc Ensuite bath    | Upper | 7`9" x 12`7" |  |
|-------------------------------------------------|------------------------------------------------------------------------------------------------------------------------------------------------------------------------------------------------------------------------------------------------------------------------------------------------------------------------------------------------------------------------------------------------------------------------------------------------------------------------------------------------------------------------------------------------------------------------------------------------------------------------------------------------------------------------------------------------------------------------------------------------------------------------------------------------------------------------------------------------------------------------------------------------------------------------------------------------------------------------------------------------------------------------------------------------------------------------------------------|--------------------------------|---------------------|-------|--------------|--|
| the Buchloom                                    | buschient                                                                                                                                                                                                                                                                                                                                                                                                                                                                                                                                                                                                                                                                                                                                                                                                                                                                                                                                                                                                                                                                                | 411 × 10 5                     | Legal/Tax/Financial |       |              |  |
| Title:<br><b>Fee Simple</b><br>Legal Desc:      | 0414006                                                                                                                                                                                                                                                                                                                                                                                                                                                                                                                                                                                                                                                                                                                                                                                                                                                                                                                                                                                                                                                                                  | Zoning:<br><b>R-1N</b>         |                     |       |              |  |
|                                                 |                                                                                                                                                                                                                                                                                                                                                                                                                                                                                                                                                                                                                                                                                                                                                                                                                                                                                                                                                                                                                                                                                          |                                | Remarks             |       |              |  |
| Pub Rmks:<br>Inclusions:<br>Property Listed By: | Stunning 4-bedroom, 3.5-bathroom home spanning 1927 square feet in the desirable community of Evanston. This fully finished residence backs onto a lush green<br>space and is just steps away from an off-leash dog area, offering a serene and pet-friendly environment. The main floor features a cozy natural gas fireplace,<br>creating a warm and inviting living space. Upstairs, you'll find a HUGE bonus room, perfect for family gatherings or a recreational area. The fully finished basement<br>includes an additional bedroom, providing extra living space and flexibility for guests or family members. The property boasts a large deck, ideal for outdoor<br>entertaining, and a beautifully landscaped yard, enhancing the overall appeal of the home. Located in a quiet area of Evanston, residents can enjoy an abundance<br>of amenities and convenient access to local services. This home perfectly combines comfort, style, and a prime location. The roof was replaced in 2022. Laundry<br>services are ready to go also in the basement.<br>N/A<br>eXp Realty |                                |                     |       |              |  |