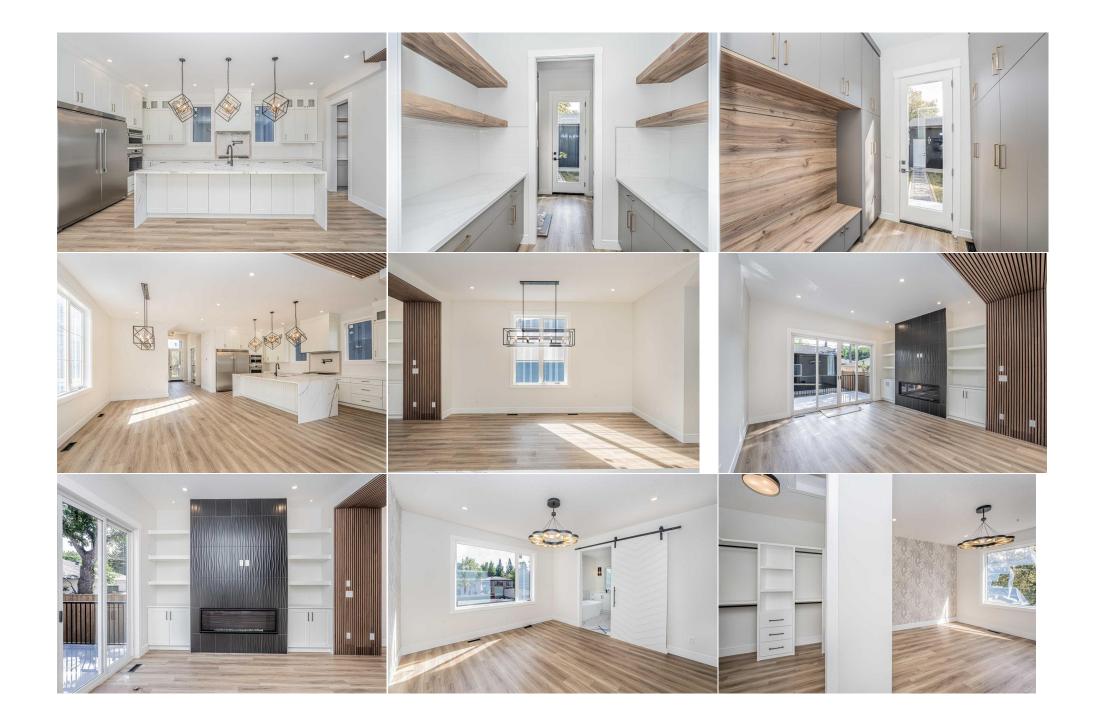

| Room                                            | Level                                                                                                                                                                                                                                                                                                                      | <u>Dimensions</u>                                                                                                                                                                                                                                                                                                                                                                                                                       | <u>Room</u>                                                                                                                                                                                                                                                                                                                                                                                                                              | Level                                                                                                                                                                                                                                                                                                                                                                               | <u>Dimensions</u>                                                                                                                                                                                                                                                                                                                                                                                                                                                                                                     |
|-------------------------------------------------|----------------------------------------------------------------------------------------------------------------------------------------------------------------------------------------------------------------------------------------------------------------------------------------------------------------------------|-----------------------------------------------------------------------------------------------------------------------------------------------------------------------------------------------------------------------------------------------------------------------------------------------------------------------------------------------------------------------------------------------------------------------------------------|------------------------------------------------------------------------------------------------------------------------------------------------------------------------------------------------------------------------------------------------------------------------------------------------------------------------------------------------------------------------------------------------------------------------------------------|-------------------------------------------------------------------------------------------------------------------------------------------------------------------------------------------------------------------------------------------------------------------------------------------------------------------------------------------------------------------------------------|-----------------------------------------------------------------------------------------------------------------------------------------------------------------------------------------------------------------------------------------------------------------------------------------------------------------------------------------------------------------------------------------------------------------------------------------------------------------------------------------------------------------------|
| Bedroom - Primary                               | Upper                                                                                                                                                                                                                                                                                                                      | 13`1" x 22`2"                                                                                                                                                                                                                                                                                                                                                                                                                           | Bedroom                                                                                                                                                                                                                                                                                                                                                                                                                                  | Upper                                                                                                                                                                                                                                                                                                                                                                               | 12`1" x 13`4"                                                                                                                                                                                                                                                                                                                                                                                                                                                                                                         |
| Bedroom                                         | Upper                                                                                                                                                                                                                                                                                                                      | 13`3" x 16`4"                                                                                                                                                                                                                                                                                                                                                                                                                           | Laundry                                                                                                                                                                                                                                                                                                                                                                                                                                  | Upper                                                                                                                                                                                                                                                                                                                                                                               | 6`11" x 7`1"                                                                                                                                                                                                                                                                                                                                                                                                                                                                                                          |
| Bedroom                                         | Basement                                                                                                                                                                                                                                                                                                                   | 9`11" x 18`1"                                                                                                                                                                                                                                                                                                                                                                                                                           | Bedroom                                                                                                                                                                                                                                                                                                                                                                                                                                  | Basement                                                                                                                                                                                                                                                                                                                                                                            | 12`2" x 12`9"                                                                                                                                                                                                                                                                                                                                                                                                                                                                                                         |
| Game Room                                       | Basement                                                                                                                                                                                                                                                                                                                   | 19`11" x 30`7"                                                                                                                                                                                                                                                                                                                                                                                                                          | Office                                                                                                                                                                                                                                                                                                                                                                                                                                   | Main                                                                                                                                                                                                                                                                                                                                                                                | 11`0" x 9`6"                                                                                                                                                                                                                                                                                                                                                                                                                                                                                                          |
| Kitchen                                         | Main                                                                                                                                                                                                                                                                                                                       | 11`2" x 20`3"                                                                                                                                                                                                                                                                                                                                                                                                                           | Pantry                                                                                                                                                                                                                                                                                                                                                                                                                                   | Main                                                                                                                                                                                                                                                                                                                                                                                | 8`2" x 6`4"                                                                                                                                                                                                                                                                                                                                                                                                                                                                                                           |
| Dining Room                                     | Main                                                                                                                                                                                                                                                                                                                       | 12`5" x 17`9"                                                                                                                                                                                                                                                                                                                                                                                                                           | Living Room                                                                                                                                                                                                                                                                                                                                                                                                                              | Main                                                                                                                                                                                                                                                                                                                                                                                | 15`1" x 13`10"                                                                                                                                                                                                                                                                                                                                                                                                                                                                                                        |
| Mud Room                                        | Main                                                                                                                                                                                                                                                                                                                       | 8`1" x 6`10"                                                                                                                                                                                                                                                                                                                                                                                                                            | 2pc Bathroom                                                                                                                                                                                                                                                                                                                                                                                                                             | Main                                                                                                                                                                                                                                                                                                                                                                                | 5`2" x 5`11"                                                                                                                                                                                                                                                                                                                                                                                                                                                                                                          |
| 3pc Ensuite bath                                | Upper                                                                                                                                                                                                                                                                                                                      | 10`3" x 5`1"                                                                                                                                                                                                                                                                                                                                                                                                                            | 4pc Ensuite bath                                                                                                                                                                                                                                                                                                                                                                                                                         | Upper                                                                                                                                                                                                                                                                                                                                                                               | 12`4" x 6`2"                                                                                                                                                                                                                                                                                                                                                                                                                                                                                                          |
| 5pc Ensuite bath                                | Upper                                                                                                                                                                                                                                                                                                                      | 10`3" x 12`1"                                                                                                                                                                                                                                                                                                                                                                                                                           | 4pc Bathroom                                                                                                                                                                                                                                                                                                                                                                                                                             | Basement                                                                                                                                                                                                                                                                                                                                                                            | 8`7" x 4`11"                                                                                                                                                                                                                                                                                                                                                                                                                                                                                                          |
|                                                 |                                                                                                                                                                                                                                                                                                                            |                                                                                                                                                                                                                                                                                                                                                                                                                                         | Legal/Tax/Financial                                                                                                                                                                                                                                                                                                                                                                                                                      |                                                                                                                                                                                                                                                                                                                                                                                     |                                                                                                                                                                                                                                                                                                                                                                                                                                                                                                                       |
| Title:                                          |                                                                                                                                                                                                                                                                                                                            | Zoning:                                                                                                                                                                                                                                                                                                                                                                                                                                 |                                                                                                                                                                                                                                                                                                                                                                                                                                          |                                                                                                                                                                                                                                                                                                                                                                                     |                                                                                                                                                                                                                                                                                                                                                                                                                                                                                                                       |
| Fee Simple                                      |                                                                                                                                                                                                                                                                                                                            | R-CG                                                                                                                                                                                                                                                                                                                                                                                                                                    |                                                                                                                                                                                                                                                                                                                                                                                                                                          |                                                                                                                                                                                                                                                                                                                                                                                     |                                                                                                                                                                                                                                                                                                                                                                                                                                                                                                                       |
| Legal Desc:                                     | 3674S                                                                                                                                                                                                                                                                                                                      |                                                                                                                                                                                                                                                                                                                                                                                                                                         |                                                                                                                                                                                                                                                                                                                                                                                                                                          |                                                                                                                                                                                                                                                                                                                                                                                     |                                                                                                                                                                                                                                                                                                                                                                                                                                                                                                                       |
|                                                 |                                                                                                                                                                                                                                                                                                                            |                                                                                                                                                                                                                                                                                                                                                                                                                                         | Remarks                                                                                                                                                                                                                                                                                                                                                                                                                                  |                                                                                                                                                                                                                                                                                                                                                                                     |                                                                                                                                                                                                                                                                                                                                                                                                                                                                                                                       |
|                                                 |                                                                                                                                                                                                                                                                                                                            |                                                                                                                                                                                                                                                                                                                                                                                                                                         |                                                                                                                                                                                                                                                                                                                                                                                                                                          |                                                                                                                                                                                                                                                                                                                                                                                     |                                                                                                                                                                                                                                                                                                                                                                                                                                                                                                                       |
| Pub Rmks:                                       | feet of luxurious living<br>spacious bedrooms, e<br>double sink vanity and<br>granite-topped folding<br>walls are adorned wit<br>quartz countertop, an<br>keeping the home org<br>ambiance on chilly ev<br>offers additional living<br>convenient wet bar fo<br>a street parking at the                                    | g space, thoughtfully designed for<br>ach with its own attached bathrood<br>d a free-floating tub, creating a set<br>g table over the washer and dryer.<br>h tasteful wallpaper, adding a touc<br>nple storage and a generous pantry<br>anized and clutter-free. Gather wit<br>enings. Oversized windows, and pa<br>g space with a separate side door of<br>r refreshments. Parking is a breez<br>e front of the house is available. Th | modern comfort and style. Built in<br>m for ultimate convenience and pri<br>rene oasis for relaxation. A comple<br>The main floor impresses with a de<br>ch of elegance throughout. The gou<br>y with top-of-the-line appliances in<br>th loved ones in the inviting living<br>atio doors that flood the space with<br>entry, two bedrooms, and a full bat<br>e with a three-car garage, equippe<br>his home truly offers the epitome of | a 2024, this stunning residence<br>ivacy. The master suite indul-<br>ete laundry room adds conven-<br>edicated office space adorned<br>urmet kitchen is a chef's delig<br>including a substantial fridge.<br>room, complete with a cozy g<br>in natural light and offer seam<br>throom. Entertain in style wit<br>ed with rough-in gas lines and<br>of luxury living, combining sty | te features open to below entrance, three<br>ges with a lavish ensuite showcasing a<br>lience, featuring a sink, storage, and a<br>l with a striking feature wall, while tall stai<br>ght, featuring a large island with a waterfa<br>Adjacent is a beautiful mudroom, perfect f<br>gas fireplace, ideal for creating warm<br>less indoor-outdoor living. The basement<br>th a spacious media room, complete with a<br>l a plug for electric car charging, additiona<br>/le, functionality, and sustainability in one |
|                                                 | feet of luxurious living<br>spacious bedrooms, e<br>double sink vanity and<br>granite-topped folding<br>walls are adorned wit<br>quartz countertop, an<br>keeping the home org<br>ambiance on chilly ev<br>offers additional living<br>convenient wet bar fo<br>a street parking at the<br>remarkable package.<br>Calgary. | g space, thoughtfully designed for<br>ach with its own attached bathrood<br>d a free-floating tub, creating a set<br>g table over the washer and dryer.<br>h tasteful wallpaper, adding a touc<br>nple storage and a generous pantry<br>anized and clutter-free. Gather wit<br>enings. Oversized windows, and pa<br>g space with a separate side door of<br>r refreshments. Parking is a breez<br>e front of the house is available. Th | modern comfort and style. Built in<br>m for ultimate convenience and pri<br>rene oasis for relaxation. A comple<br>The main floor impresses with a de<br>ch of elegance throughout. The gou<br>y with top-of-the-line appliances in<br>th loved ones in the inviting living<br>atio doors that flood the space with<br>entry, two bedrooms, and a full bat<br>e with a three-car garage, equippe<br>his home truly offers the epitome of | a 2024, this stunning residence<br>ivacy. The master suite indul-<br>ete laundry room adds conven-<br>edicated office space adorned<br>urmet kitchen is a chef's delig<br>including a substantial fridge.<br>room, complete with a cozy g<br>in natural light and offer seam<br>throom. Entertain in style wit<br>ed with rough-in gas lines and<br>of luxury living, combining sty | ges with a lavish ensuite showcasing a<br>lience, featuring a sink, storage, and a<br>l with a striking feature wall, while tall stai<br>ght, featuring a large island with a waterfal<br>Adjacent is a beautiful mudroom, perfect fo<br>gas fireplace, ideal for creating warm<br>less indoor-outdoor living. The basement<br>h a spacious media room, complete with a<br>l a plug for electric car charging, additional                                                                                             |
| Pub Rmks:<br>Inclusions:<br>Property Listed By: | feet of luxurious living<br>spacious bedrooms, e<br>double sink vanity and<br>granite-topped folding<br>walls are adorned wit<br>quartz countertop, an<br>keeping the home org<br>ambiance on chilly ev<br>offers additional living<br>convenient wet bar fo<br>a street parking at the<br>remarkable package.             | g space, thoughtfully designed for<br>ach with its own attached bathrood<br>d a free-floating tub, creating a set<br>g table over the washer and dryer.<br>h tasteful wallpaper, adding a touc<br>nple storage and a generous pantry<br>anized and clutter-free. Gather wit<br>enings. Oversized windows, and pa<br>g space with a separate side door of<br>r refreshments. Parking is a breez<br>e front of the house is available. Th | modern comfort and style. Built in<br>m for ultimate convenience and pri<br>rene oasis for relaxation. A comple<br>The main floor impresses with a de<br>ch of elegance throughout. The gou<br>y with top-of-the-line appliances in<br>th loved ones in the inviting living<br>atio doors that flood the space with<br>entry, two bedrooms, and a full bat<br>e with a three-car garage, equippe<br>his home truly offers the epitome of | a 2024, this stunning residence<br>ivacy. The master suite indul-<br>ete laundry room adds conven-<br>edicated office space adorned<br>urmet kitchen is a chef's delig<br>including a substantial fridge.<br>room, complete with a cozy g<br>in natural light and offer seam<br>throom. Entertain in style wit<br>ed with rough-in gas lines and<br>of luxury living, combining sty | te features open to below entrance, three<br>ges with a lavish ensuite showcasing a<br>lience, featuring a sink, storage, and a<br>l with a striking feature wall, while tall stai<br>ght, featuring a large island with a waterfa<br>Adjacent is a beautiful mudroom, perfect f<br>gas fireplace, ideal for creating warm<br>less indoor-outdoor living. The basement<br>th a spacious media room, complete with a<br>l a plug for electric car charging, additiona<br>/le, functionality, and sustainability in one |