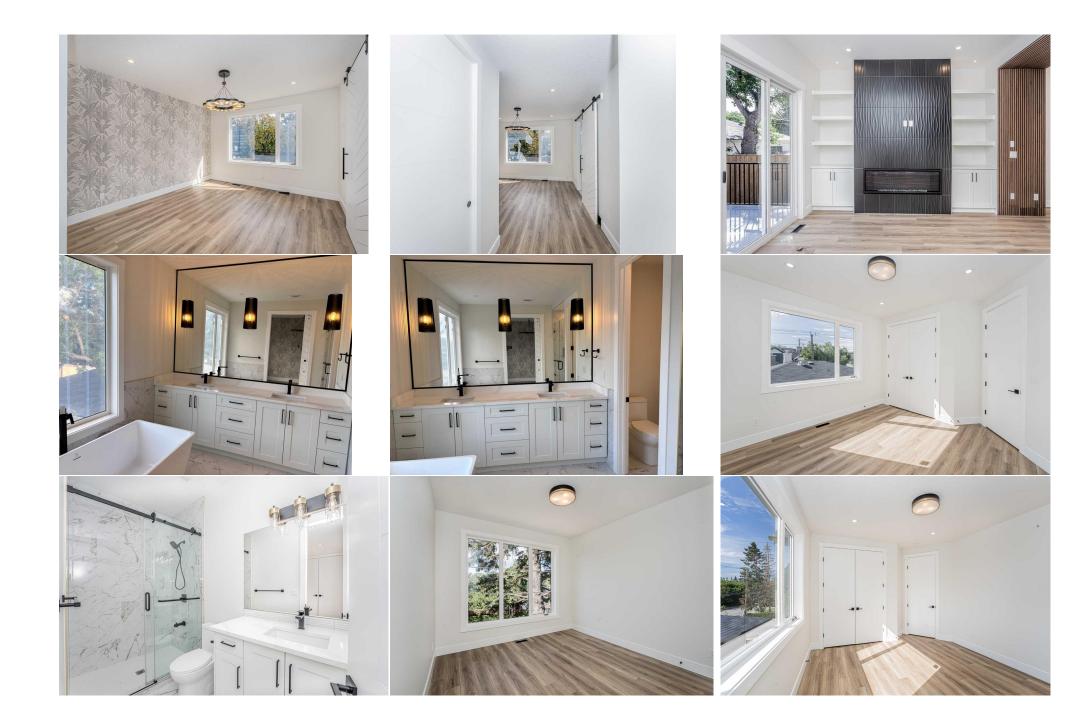

| Room                                            | Level                                                                                                                                                                                                                                                                                                                      | <u>Dimensions</u>                                                                                                                                                                                                                                                                                                                                                                                                                       | <u>Room</u>                                                                                                                                                                                                                                                                                                                                                                                                                              | Level                                                                                                                                                                                                                                                                                                                                                                               | <u>Dimensions</u>                                                                                                                                                                                                                                                                                                                                                                                                                                                                                                     |
|-------------------------------------------------|----------------------------------------------------------------------------------------------------------------------------------------------------------------------------------------------------------------------------------------------------------------------------------------------------------------------------|-----------------------------------------------------------------------------------------------------------------------------------------------------------------------------------------------------------------------------------------------------------------------------------------------------------------------------------------------------------------------------------------------------------------------------------------|------------------------------------------------------------------------------------------------------------------------------------------------------------------------------------------------------------------------------------------------------------------------------------------------------------------------------------------------------------------------------------------------------------------------------------------|-------------------------------------------------------------------------------------------------------------------------------------------------------------------------------------------------------------------------------------------------------------------------------------------------------------------------------------------------------------------------------------|-----------------------------------------------------------------------------------------------------------------------------------------------------------------------------------------------------------------------------------------------------------------------------------------------------------------------------------------------------------------------------------------------------------------------------------------------------------------------------------------------------------------------|
| Bedroom - Primary                               | Upper                                                                                                                                                                                                                                                                                                                      | 13`1" x 22`2"                                                                                                                                                                                                                                                                                                                                                                                                                           | Bedroom                                                                                                                                                                                                                                                                                                                                                                                                                                  | Upper                                                                                                                                                                                                                                                                                                                                                                               | 12`1" x 13`4"                                                                                                                                                                                                                                                                                                                                                                                                                                                                                                         |
| Bedroom                                         | Upper                                                                                                                                                                                                                                                                                                                      | 13`3" x 16`4"                                                                                                                                                                                                                                                                                                                                                                                                                           | Laundry                                                                                                                                                                                                                                                                                                                                                                                                                                  | Upper                                                                                                                                                                                                                                                                                                                                                                               | 6`11" x 7`1"                                                                                                                                                                                                                                                                                                                                                                                                                                                                                                          |
| Bedroom                                         | Basement                                                                                                                                                                                                                                                                                                                   | 9`11" x 18`1"                                                                                                                                                                                                                                                                                                                                                                                                                           | Bedroom                                                                                                                                                                                                                                                                                                                                                                                                                                  | Basement                                                                                                                                                                                                                                                                                                                                                                            | 12`2" x 12`9"                                                                                                                                                                                                                                                                                                                                                                                                                                                                                                         |
| Game Room                                       | Basement                                                                                                                                                                                                                                                                                                                   | 19`11" x 30`7"                                                                                                                                                                                                                                                                                                                                                                                                                          | Office                                                                                                                                                                                                                                                                                                                                                                                                                                   | Main                                                                                                                                                                                                                                                                                                                                                                                | 11`0" x 9`6"                                                                                                                                                                                                                                                                                                                                                                                                                                                                                                          |
| Kitchen                                         | Main                                                                                                                                                                                                                                                                                                                       | 11`2" x 20`3"                                                                                                                                                                                                                                                                                                                                                                                                                           | Pantry                                                                                                                                                                                                                                                                                                                                                                                                                                   | Main                                                                                                                                                                                                                                                                                                                                                                                | 8`2" x 6`4"                                                                                                                                                                                                                                                                                                                                                                                                                                                                                                           |
| Dining Room                                     | Main                                                                                                                                                                                                                                                                                                                       | 12`5" x 17`9"                                                                                                                                                                                                                                                                                                                                                                                                                           | Living Room                                                                                                                                                                                                                                                                                                                                                                                                                              | Main                                                                                                                                                                                                                                                                                                                                                                                | 15`1" x 13`10"                                                                                                                                                                                                                                                                                                                                                                                                                                                                                                        |
| Mud Room                                        | Main                                                                                                                                                                                                                                                                                                                       | 8`1" x 6`10"                                                                                                                                                                                                                                                                                                                                                                                                                            | 2pc Bathroom                                                                                                                                                                                                                                                                                                                                                                                                                             | Main                                                                                                                                                                                                                                                                                                                                                                                | 5`2" x 5`11"                                                                                                                                                                                                                                                                                                                                                                                                                                                                                                          |
| 3pc Ensuite bath                                | Upper                                                                                                                                                                                                                                                                                                                      | 10`3" x 5`1"                                                                                                                                                                                                                                                                                                                                                                                                                            | 4pc Ensuite bath                                                                                                                                                                                                                                                                                                                                                                                                                         | Upper                                                                                                                                                                                                                                                                                                                                                                               | 12`4" x 6`2"                                                                                                                                                                                                                                                                                                                                                                                                                                                                                                          |
| 5pc Ensuite bath                                | Upper                                                                                                                                                                                                                                                                                                                      | 10`3" x 12`1"                                                                                                                                                                                                                                                                                                                                                                                                                           | 4pc Bathroom                                                                                                                                                                                                                                                                                                                                                                                                                             | Basement                                                                                                                                                                                                                                                                                                                                                                            | 8`7" x 4`11"                                                                                                                                                                                                                                                                                                                                                                                                                                                                                                          |
|                                                 |                                                                                                                                                                                                                                                                                                                            |                                                                                                                                                                                                                                                                                                                                                                                                                                         | Legal/Tax/Financial                                                                                                                                                                                                                                                                                                                                                                                                                      |                                                                                                                                                                                                                                                                                                                                                                                     |                                                                                                                                                                                                                                                                                                                                                                                                                                                                                                                       |
| Title:                                          |                                                                                                                                                                                                                                                                                                                            | Zoning:                                                                                                                                                                                                                                                                                                                                                                                                                                 |                                                                                                                                                                                                                                                                                                                                                                                                                                          |                                                                                                                                                                                                                                                                                                                                                                                     |                                                                                                                                                                                                                                                                                                                                                                                                                                                                                                                       |
| Fee Simple                                      |                                                                                                                                                                                                                                                                                                                            | R-CG                                                                                                                                                                                                                                                                                                                                                                                                                                    |                                                                                                                                                                                                                                                                                                                                                                                                                                          |                                                                                                                                                                                                                                                                                                                                                                                     |                                                                                                                                                                                                                                                                                                                                                                                                                                                                                                                       |
| Legal Desc:                                     | 3674S                                                                                                                                                                                                                                                                                                                      |                                                                                                                                                                                                                                                                                                                                                                                                                                         |                                                                                                                                                                                                                                                                                                                                                                                                                                          |                                                                                                                                                                                                                                                                                                                                                                                     |                                                                                                                                                                                                                                                                                                                                                                                                                                                                                                                       |
|                                                 |                                                                                                                                                                                                                                                                                                                            |                                                                                                                                                                                                                                                                                                                                                                                                                                         | Remarks                                                                                                                                                                                                                                                                                                                                                                                                                                  |                                                                                                                                                                                                                                                                                                                                                                                     |                                                                                                                                                                                                                                                                                                                                                                                                                                                                                                                       |
|                                                 |                                                                                                                                                                                                                                                                                                                            |                                                                                                                                                                                                                                                                                                                                                                                                                                         |                                                                                                                                                                                                                                                                                                                                                                                                                                          |                                                                                                                                                                                                                                                                                                                                                                                     |                                                                                                                                                                                                                                                                                                                                                                                                                                                                                                                       |
| Pub Rmks:                                       | feet of luxurious living<br>spacious bedrooms, e<br>double sink vanity and<br>granite-topped folding<br>walls are adorned wit<br>quartz countertop, an<br>keeping the home org<br>ambiance on chilly ev<br>offers additional living<br>convenient wet bar fo<br>a street parking at the                                    | g space, thoughtfully designed for<br>ach with its own attached bathrood<br>d a free-floating tub, creating a set<br>g table over the washer and dryer.<br>h tasteful wallpaper, adding a touc<br>nple storage and a generous pantry<br>anized and clutter-free. Gather wit<br>enings. Oversized windows, and pa<br>g space with a separate side door of<br>r refreshments. Parking is a breez<br>e front of the house is available. Th | modern comfort and style. Built in<br>m for ultimate convenience and pri<br>rene oasis for relaxation. A comple<br>The main floor impresses with a de<br>ch of elegance throughout. The gou<br>y with top-of-the-line appliances in<br>th loved ones in the inviting living<br>atio doors that flood the space with<br>entry, two bedrooms, and a full bat<br>e with a three-car garage, equippe<br>his home truly offers the epitome of | a 2024, this stunning residence<br>ivacy. The master suite indul-<br>ete laundry room adds conven-<br>edicated office space adorned<br>urmet kitchen is a chef's delig<br>including a substantial fridge.<br>room, complete with a cozy g<br>in natural light and offer seam<br>throom. Entertain in style wit<br>ed with rough-in gas lines and<br>of luxury living, combining sty | te features open to below entrance, three<br>ges with a lavish ensuite showcasing a<br>lience, featuring a sink, storage, and a<br>l with a striking feature wall, while tall stai<br>ght, featuring a large island with a waterfa<br>Adjacent is a beautiful mudroom, perfect f<br>gas fireplace, ideal for creating warm<br>less indoor-outdoor living. The basement<br>th a spacious media room, complete with a<br>l a plug for electric car charging, additiona<br>/le, functionality, and sustainability in one |
|                                                 | feet of luxurious living<br>spacious bedrooms, e<br>double sink vanity and<br>granite-topped folding<br>walls are adorned wit<br>quartz countertop, an<br>keeping the home org<br>ambiance on chilly ev<br>offers additional living<br>convenient wet bar fo<br>a street parking at the<br>remarkable package.<br>Calgary. | g space, thoughtfully designed for<br>ach with its own attached bathrood<br>d a free-floating tub, creating a set<br>g table over the washer and dryer.<br>h tasteful wallpaper, adding a touc<br>nple storage and a generous pantry<br>anized and clutter-free. Gather wit<br>enings. Oversized windows, and pa<br>g space with a separate side door of<br>r refreshments. Parking is a breez<br>e front of the house is available. Th | modern comfort and style. Built in<br>m for ultimate convenience and pri<br>rene oasis for relaxation. A comple<br>The main floor impresses with a de<br>ch of elegance throughout. The gou<br>y with top-of-the-line appliances in<br>th loved ones in the inviting living<br>atio doors that flood the space with<br>entry, two bedrooms, and a full bat<br>e with a three-car garage, equippe<br>his home truly offers the epitome of | a 2024, this stunning residence<br>ivacy. The master suite indul-<br>ete laundry room adds conven-<br>edicated office space adorned<br>urmet kitchen is a chef's delig<br>including a substantial fridge.<br>room, complete with a cozy g<br>in natural light and offer seam<br>throom. Entertain in style wit<br>ed with rough-in gas lines and<br>of luxury living, combining sty | ges with a lavish ensuite showcasing a<br>lience, featuring a sink, storage, and a<br>l with a striking feature wall, while tall stai<br>ght, featuring a large island with a waterfal<br>Adjacent is a beautiful mudroom, perfect fo<br>gas fireplace, ideal for creating warm<br>less indoor-outdoor living. The basement<br>h a spacious media room, complete with a<br>l a plug for electric car charging, additional                                                                                             |
| Pub Rmks:<br>Inclusions:<br>Property Listed By: | feet of luxurious living<br>spacious bedrooms, e<br>double sink vanity and<br>granite-topped folding<br>walls are adorned wit<br>quartz countertop, an<br>keeping the home org<br>ambiance on chilly ev<br>offers additional living<br>convenient wet bar fo<br>a street parking at the<br>remarkable package.             | g space, thoughtfully designed for<br>ach with its own attached bathrood<br>d a free-floating tub, creating a set<br>g table over the washer and dryer.<br>h tasteful wallpaper, adding a touc<br>nple storage and a generous pantry<br>anized and clutter-free. Gather wit<br>enings. Oversized windows, and pa<br>g space with a separate side door of<br>r refreshments. Parking is a breez<br>e front of the house is available. Th | modern comfort and style. Built in<br>m for ultimate convenience and pri<br>rene oasis for relaxation. A comple<br>The main floor impresses with a de<br>ch of elegance throughout. The gou<br>y with top-of-the-line appliances in<br>th loved ones in the inviting living<br>atio doors that flood the space with<br>entry, two bedrooms, and a full bat<br>e with a three-car garage, equippe<br>his home truly offers the epitome of | a 2024, this stunning residence<br>ivacy. The master suite indul-<br>ete laundry room adds conven-<br>edicated office space adorned<br>urmet kitchen is a chef's delig<br>including a substantial fridge.<br>room, complete with a cozy g<br>in natural light and offer seam<br>throom. Entertain in style wit<br>ed with rough-in gas lines and<br>of luxury living, combining sty | te features open to below entrance, three<br>ges with a lavish ensuite showcasing a<br>lience, featuring a sink, storage, and a<br>l with a striking feature wall, while tall stai<br>ght, featuring a large island with a waterfa<br>Adjacent is a beautiful mudroom, perfect f<br>gas fireplace, ideal for creating warm<br>less indoor-outdoor living. The basement<br>th a spacious media room, complete with a<br>l a plug for electric car charging, additiona<br>/le, functionality, and sustainability in one |