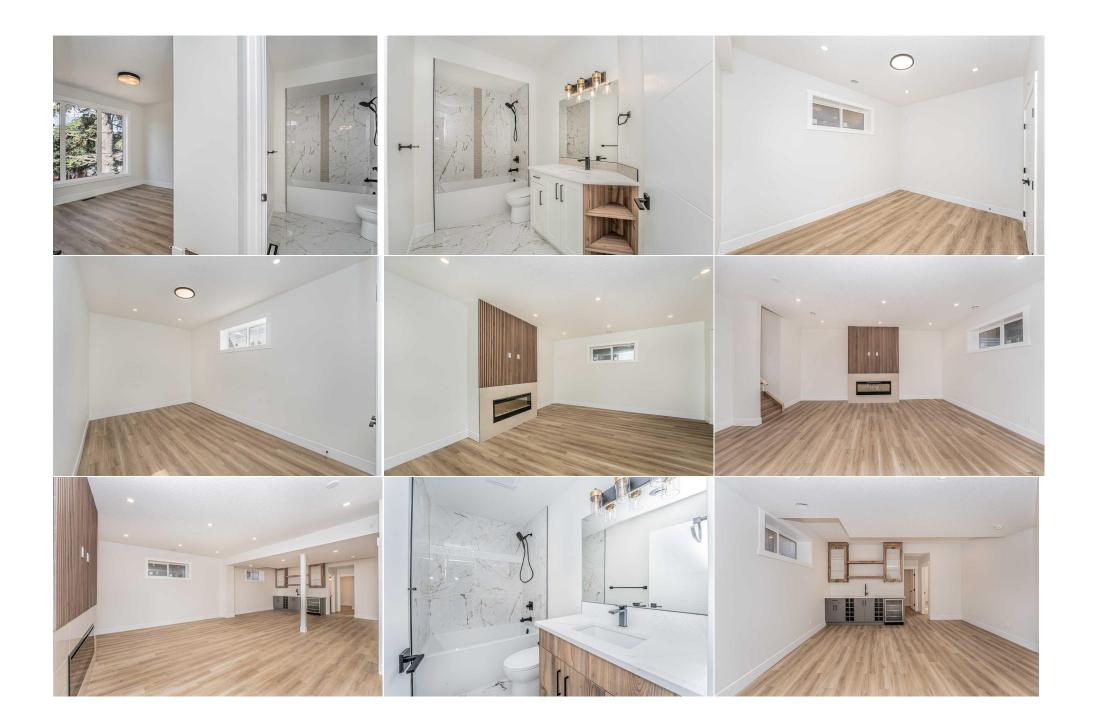

| Room                                            | Level                                                                                                                                                                                                                                                                                                                      | <u>Dimensions</u>                                                                                                                                                                                                                                                                                                                                                                                                                       | <u>Room</u>                                                                                                                                                                                                                                                                                                                                                                                                                              | Level                                                                                                                                                                                                                                                                                                                                                                               | <u>Dimensions</u>                                                                                                                                                                                                                                                                                                                                                                                                                                                                                                     |
|-------------------------------------------------|----------------------------------------------------------------------------------------------------------------------------------------------------------------------------------------------------------------------------------------------------------------------------------------------------------------------------|-----------------------------------------------------------------------------------------------------------------------------------------------------------------------------------------------------------------------------------------------------------------------------------------------------------------------------------------------------------------------------------------------------------------------------------------|------------------------------------------------------------------------------------------------------------------------------------------------------------------------------------------------------------------------------------------------------------------------------------------------------------------------------------------------------------------------------------------------------------------------------------------|-------------------------------------------------------------------------------------------------------------------------------------------------------------------------------------------------------------------------------------------------------------------------------------------------------------------------------------------------------------------------------------|-----------------------------------------------------------------------------------------------------------------------------------------------------------------------------------------------------------------------------------------------------------------------------------------------------------------------------------------------------------------------------------------------------------------------------------------------------------------------------------------------------------------------|
| Bedroom - Primary                               | Upper                                                                                                                                                                                                                                                                                                                      | 13`1" x 22`2"                                                                                                                                                                                                                                                                                                                                                                                                                           | Bedroom                                                                                                                                                                                                                                                                                                                                                                                                                                  | Upper                                                                                                                                                                                                                                                                                                                                                                               | 12`1" x 13`4"                                                                                                                                                                                                                                                                                                                                                                                                                                                                                                         |
| Bedroom                                         | Upper                                                                                                                                                                                                                                                                                                                      | 13`3" x 16`4"                                                                                                                                                                                                                                                                                                                                                                                                                           | Laundry                                                                                                                                                                                                                                                                                                                                                                                                                                  | Upper                                                                                                                                                                                                                                                                                                                                                                               | 6`11" x 7`1"                                                                                                                                                                                                                                                                                                                                                                                                                                                                                                          |
| Bedroom                                         | Basement                                                                                                                                                                                                                                                                                                                   | 9`11" x 18`1"                                                                                                                                                                                                                                                                                                                                                                                                                           | Bedroom                                                                                                                                                                                                                                                                                                                                                                                                                                  | Basement                                                                                                                                                                                                                                                                                                                                                                            | 12`2" x 12`9"                                                                                                                                                                                                                                                                                                                                                                                                                                                                                                         |
| Game Room                                       | Basement                                                                                                                                                                                                                                                                                                                   | 19`11" x 30`7"                                                                                                                                                                                                                                                                                                                                                                                                                          | Office                                                                                                                                                                                                                                                                                                                                                                                                                                   | Main                                                                                                                                                                                                                                                                                                                                                                                | 11`0" x 9`6"                                                                                                                                                                                                                                                                                                                                                                                                                                                                                                          |
| Kitchen                                         | Main                                                                                                                                                                                                                                                                                                                       | 11`2" x 20`3"                                                                                                                                                                                                                                                                                                                                                                                                                           | Pantry                                                                                                                                                                                                                                                                                                                                                                                                                                   | Main                                                                                                                                                                                                                                                                                                                                                                                | 8`2" x 6`4"                                                                                                                                                                                                                                                                                                                                                                                                                                                                                                           |
| Dining Room                                     | Main                                                                                                                                                                                                                                                                                                                       | 12`5" x 17`9"                                                                                                                                                                                                                                                                                                                                                                                                                           | Living Room                                                                                                                                                                                                                                                                                                                                                                                                                              | Main                                                                                                                                                                                                                                                                                                                                                                                | 15`1" x 13`10"                                                                                                                                                                                                                                                                                                                                                                                                                                                                                                        |
| Mud Room                                        | Main                                                                                                                                                                                                                                                                                                                       | 8`1" x 6`10"                                                                                                                                                                                                                                                                                                                                                                                                                            | 2pc Bathroom                                                                                                                                                                                                                                                                                                                                                                                                                             | Main                                                                                                                                                                                                                                                                                                                                                                                | 5`2" x 5`11"                                                                                                                                                                                                                                                                                                                                                                                                                                                                                                          |
| 3pc Ensuite bath                                | Upper                                                                                                                                                                                                                                                                                                                      | 10`3" x 5`1"                                                                                                                                                                                                                                                                                                                                                                                                                            | 4pc Ensuite bath                                                                                                                                                                                                                                                                                                                                                                                                                         | Upper                                                                                                                                                                                                                                                                                                                                                                               | 12`4" x 6`2"                                                                                                                                                                                                                                                                                                                                                                                                                                                                                                          |
| 5pc Ensuite bath                                | Upper                                                                                                                                                                                                                                                                                                                      | 10`3" x 12`1"                                                                                                                                                                                                                                                                                                                                                                                                                           | 4pc Bathroom                                                                                                                                                                                                                                                                                                                                                                                                                             | Basement                                                                                                                                                                                                                                                                                                                                                                            | 8`7" x 4`11"                                                                                                                                                                                                                                                                                                                                                                                                                                                                                                          |
|                                                 |                                                                                                                                                                                                                                                                                                                            |                                                                                                                                                                                                                                                                                                                                                                                                                                         | Legal/Tax/Financial                                                                                                                                                                                                                                                                                                                                                                                                                      |                                                                                                                                                                                                                                                                                                                                                                                     |                                                                                                                                                                                                                                                                                                                                                                                                                                                                                                                       |
| Title:                                          |                                                                                                                                                                                                                                                                                                                            | Zoning:                                                                                                                                                                                                                                                                                                                                                                                                                                 |                                                                                                                                                                                                                                                                                                                                                                                                                                          |                                                                                                                                                                                                                                                                                                                                                                                     |                                                                                                                                                                                                                                                                                                                                                                                                                                                                                                                       |
| Fee Simple                                      |                                                                                                                                                                                                                                                                                                                            | R-CG                                                                                                                                                                                                                                                                                                                                                                                                                                    |                                                                                                                                                                                                                                                                                                                                                                                                                                          |                                                                                                                                                                                                                                                                                                                                                                                     |                                                                                                                                                                                                                                                                                                                                                                                                                                                                                                                       |
| Legal Desc:                                     | 3674S                                                                                                                                                                                                                                                                                                                      |                                                                                                                                                                                                                                                                                                                                                                                                                                         |                                                                                                                                                                                                                                                                                                                                                                                                                                          |                                                                                                                                                                                                                                                                                                                                                                                     |                                                                                                                                                                                                                                                                                                                                                                                                                                                                                                                       |
|                                                 |                                                                                                                                                                                                                                                                                                                            |                                                                                                                                                                                                                                                                                                                                                                                                                                         | Remarks                                                                                                                                                                                                                                                                                                                                                                                                                                  |                                                                                                                                                                                                                                                                                                                                                                                     |                                                                                                                                                                                                                                                                                                                                                                                                                                                                                                                       |
|                                                 |                                                                                                                                                                                                                                                                                                                            |                                                                                                                                                                                                                                                                                                                                                                                                                                         |                                                                                                                                                                                                                                                                                                                                                                                                                                          |                                                                                                                                                                                                                                                                                                                                                                                     |                                                                                                                                                                                                                                                                                                                                                                                                                                                                                                                       |
| Pub Rmks:                                       | feet of luxurious living<br>spacious bedrooms, e<br>double sink vanity and<br>granite-topped folding<br>walls are adorned wit<br>quartz countertop, an<br>keeping the home org<br>ambiance on chilly ev<br>offers additional living<br>convenient wet bar fo<br>a street parking at the                                    | g space, thoughtfully designed for<br>ach with its own attached bathrood<br>d a free-floating tub, creating a set<br>g table over the washer and dryer.<br>h tasteful wallpaper, adding a touc<br>nple storage and a generous pantry<br>anized and clutter-free. Gather wit<br>enings. Oversized windows, and pa<br>g space with a separate side door of<br>r refreshments. Parking is a breez<br>e front of the house is available. Th | modern comfort and style. Built in<br>m for ultimate convenience and pri<br>rene oasis for relaxation. A comple<br>The main floor impresses with a de<br>ch of elegance throughout. The gou<br>y with top-of-the-line appliances in<br>th loved ones in the inviting living<br>atio doors that flood the space with<br>entry, two bedrooms, and a full bat<br>e with a three-car garage, equippe<br>his home truly offers the epitome of | a 2024, this stunning residence<br>ivacy. The master suite indul-<br>ete laundry room adds conven-<br>edicated office space adorned<br>urmet kitchen is a chef's delig<br>including a substantial fridge.<br>room, complete with a cozy g<br>in natural light and offer seam<br>throom. Entertain in style wit<br>ed with rough-in gas lines and<br>of luxury living, combining sty | te features open to below entrance, three<br>ges with a lavish ensuite showcasing a<br>lience, featuring a sink, storage, and a<br>l with a striking feature wall, while tall stai<br>ght, featuring a large island with a waterfa<br>Adjacent is a beautiful mudroom, perfect f<br>gas fireplace, ideal for creating warm<br>less indoor-outdoor living. The basement<br>th a spacious media room, complete with a<br>l a plug for electric car charging, additiona<br>/le, functionality, and sustainability in one |
|                                                 | feet of luxurious living<br>spacious bedrooms, e<br>double sink vanity and<br>granite-topped folding<br>walls are adorned wit<br>quartz countertop, an<br>keeping the home org<br>ambiance on chilly ev<br>offers additional living<br>convenient wet bar fo<br>a street parking at the<br>remarkable package.<br>Calgary. | g space, thoughtfully designed for<br>ach with its own attached bathrood<br>d a free-floating tub, creating a set<br>g table over the washer and dryer.<br>h tasteful wallpaper, adding a touc<br>nple storage and a generous pantry<br>anized and clutter-free. Gather wit<br>enings. Oversized windows, and pa<br>g space with a separate side door of<br>r refreshments. Parking is a breez<br>e front of the house is available. Th | modern comfort and style. Built in<br>m for ultimate convenience and pri<br>rene oasis for relaxation. A comple<br>The main floor impresses with a de<br>ch of elegance throughout. The gou<br>y with top-of-the-line appliances in<br>th loved ones in the inviting living<br>atio doors that flood the space with<br>entry, two bedrooms, and a full bat<br>e with a three-car garage, equippe<br>his home truly offers the epitome of | a 2024, this stunning residence<br>ivacy. The master suite indul-<br>ete laundry room adds conven-<br>edicated office space adorned<br>urmet kitchen is a chef's delig<br>including a substantial fridge.<br>room, complete with a cozy g<br>in natural light and offer seam<br>throom. Entertain in style wit<br>ed with rough-in gas lines and<br>of luxury living, combining sty | ges with a lavish ensuite showcasing a<br>lience, featuring a sink, storage, and a<br>l with a striking feature wall, while tall stai<br>ght, featuring a large island with a waterfal<br>Adjacent is a beautiful mudroom, perfect fo<br>gas fireplace, ideal for creating warm<br>less indoor-outdoor living. The basement<br>h a spacious media room, complete with a<br>l a plug for electric car charging, additional                                                                                             |
| Pub Rmks:<br>Inclusions:<br>Property Listed By: | feet of luxurious living<br>spacious bedrooms, e<br>double sink vanity and<br>granite-topped folding<br>walls are adorned wit<br>quartz countertop, an<br>keeping the home org<br>ambiance on chilly ev<br>offers additional living<br>convenient wet bar fo<br>a street parking at the<br>remarkable package.             | g space, thoughtfully designed for<br>ach with its own attached bathrood<br>d a free-floating tub, creating a set<br>g table over the washer and dryer.<br>h tasteful wallpaper, adding a touc<br>nple storage and a generous pantry<br>anized and clutter-free. Gather wit<br>enings. Oversized windows, and pa<br>g space with a separate side door of<br>r refreshments. Parking is a breez<br>e front of the house is available. Th | modern comfort and style. Built in<br>m for ultimate convenience and pri<br>rene oasis for relaxation. A comple<br>The main floor impresses with a de<br>ch of elegance throughout. The gou<br>y with top-of-the-line appliances in<br>th loved ones in the inviting living<br>atio doors that flood the space with<br>entry, two bedrooms, and a full bat<br>e with a three-car garage, equippe<br>his home truly offers the epitome of | a 2024, this stunning residence<br>ivacy. The master suite indul-<br>ete laundry room adds conven-<br>edicated office space adorned<br>urmet kitchen is a chef's delig<br>including a substantial fridge.<br>room, complete with a cozy g<br>in natural light and offer seam<br>throom. Entertain in style wit<br>ed with rough-in gas lines and<br>of luxury living, combining sty | te features open to below entrance, three<br>ges with a lavish ensuite showcasing a<br>lience, featuring a sink, storage, and a<br>l with a striking feature wall, while tall stai<br>ght, featuring a large island with a waterfa<br>Adjacent is a beautiful mudroom, perfect f<br>gas fireplace, ideal for creating warm<br>less indoor-outdoor living. The basement<br>th a spacious media room, complete with a<br>l a plug for electric car charging, additiona<br>/le, functionality, and sustainability in one |