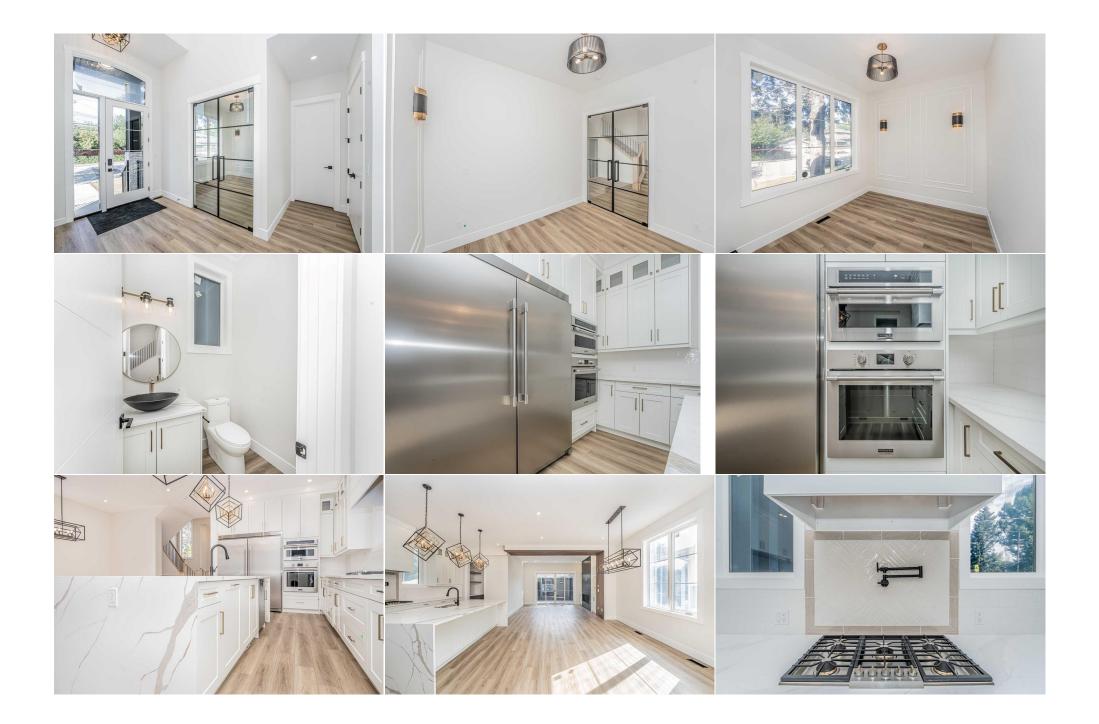

| Room                                            | Level                                                                                                                                                                                                                                                                                                                      | <u>Dimensions</u>                                                                                                                                                                                                                                                                                                                                                                                                                       | <u>Room</u>                                                                                                                                                                                                                                                                                                                                                                                                                              | Level                                                                                                                                                                                                                                                                                                                                                                               | <u>Dimensions</u>                                                                                                                                                                                                                                                                                                                                                                                                                                                                                                     |
|-------------------------------------------------|----------------------------------------------------------------------------------------------------------------------------------------------------------------------------------------------------------------------------------------------------------------------------------------------------------------------------|-----------------------------------------------------------------------------------------------------------------------------------------------------------------------------------------------------------------------------------------------------------------------------------------------------------------------------------------------------------------------------------------------------------------------------------------|------------------------------------------------------------------------------------------------------------------------------------------------------------------------------------------------------------------------------------------------------------------------------------------------------------------------------------------------------------------------------------------------------------------------------------------|-------------------------------------------------------------------------------------------------------------------------------------------------------------------------------------------------------------------------------------------------------------------------------------------------------------------------------------------------------------------------------------|-----------------------------------------------------------------------------------------------------------------------------------------------------------------------------------------------------------------------------------------------------------------------------------------------------------------------------------------------------------------------------------------------------------------------------------------------------------------------------------------------------------------------|
| Bedroom - Primary                               | Upper                                                                                                                                                                                                                                                                                                                      | 13`1" x 22`2"                                                                                                                                                                                                                                                                                                                                                                                                                           | Bedroom                                                                                                                                                                                                                                                                                                                                                                                                                                  | Upper                                                                                                                                                                                                                                                                                                                                                                               | 12`1" x 13`4"                                                                                                                                                                                                                                                                                                                                                                                                                                                                                                         |
| Bedroom                                         | Upper                                                                                                                                                                                                                                                                                                                      | 13`3" x 16`4"                                                                                                                                                                                                                                                                                                                                                                                                                           | Laundry                                                                                                                                                                                                                                                                                                                                                                                                                                  | Upper                                                                                                                                                                                                                                                                                                                                                                               | 6`11" x 7`1"                                                                                                                                                                                                                                                                                                                                                                                                                                                                                                          |
| Bedroom                                         | Basement                                                                                                                                                                                                                                                                                                                   | 9`11" x 18`1"                                                                                                                                                                                                                                                                                                                                                                                                                           | Bedroom                                                                                                                                                                                                                                                                                                                                                                                                                                  | Basement                                                                                                                                                                                                                                                                                                                                                                            | 12`2" x 12`9"                                                                                                                                                                                                                                                                                                                                                                                                                                                                                                         |
| Game Room                                       | Basement                                                                                                                                                                                                                                                                                                                   | 19`11" x 30`7"                                                                                                                                                                                                                                                                                                                                                                                                                          | Office                                                                                                                                                                                                                                                                                                                                                                                                                                   | Main                                                                                                                                                                                                                                                                                                                                                                                | 11`0" x 9`6"                                                                                                                                                                                                                                                                                                                                                                                                                                                                                                          |
| Kitchen                                         | Main                                                                                                                                                                                                                                                                                                                       | 11`2" x 20`3"                                                                                                                                                                                                                                                                                                                                                                                                                           | Pantry                                                                                                                                                                                                                                                                                                                                                                                                                                   | Main                                                                                                                                                                                                                                                                                                                                                                                | 8`2" x 6`4"                                                                                                                                                                                                                                                                                                                                                                                                                                                                                                           |
| Dining Room                                     | Main                                                                                                                                                                                                                                                                                                                       | 12`5" x 17`9"                                                                                                                                                                                                                                                                                                                                                                                                                           | Living Room                                                                                                                                                                                                                                                                                                                                                                                                                              | Main                                                                                                                                                                                                                                                                                                                                                                                | 15`1" x 13`10"                                                                                                                                                                                                                                                                                                                                                                                                                                                                                                        |
| Mud Room                                        | Main                                                                                                                                                                                                                                                                                                                       | 8`1" x 6`10"                                                                                                                                                                                                                                                                                                                                                                                                                            | 2pc Bathroom                                                                                                                                                                                                                                                                                                                                                                                                                             | Main                                                                                                                                                                                                                                                                                                                                                                                | 5`2" x 5`11"                                                                                                                                                                                                                                                                                                                                                                                                                                                                                                          |
| 3pc Ensuite bath                                | Upper                                                                                                                                                                                                                                                                                                                      | 10`3" x 5`1"                                                                                                                                                                                                                                                                                                                                                                                                                            | 4pc Ensuite bath                                                                                                                                                                                                                                                                                                                                                                                                                         | Upper                                                                                                                                                                                                                                                                                                                                                                               | 12`4" x 6`2"                                                                                                                                                                                                                                                                                                                                                                                                                                                                                                          |
| 5pc Ensuite bath                                | Upper                                                                                                                                                                                                                                                                                                                      | 10`3" x 12`1"                                                                                                                                                                                                                                                                                                                                                                                                                           | 4pc Bathroom                                                                                                                                                                                                                                                                                                                                                                                                                             | Basement                                                                                                                                                                                                                                                                                                                                                                            | 8`7" x 4`11"                                                                                                                                                                                                                                                                                                                                                                                                                                                                                                          |
|                                                 |                                                                                                                                                                                                                                                                                                                            |                                                                                                                                                                                                                                                                                                                                                                                                                                         | Legal/Tax/Financial                                                                                                                                                                                                                                                                                                                                                                                                                      |                                                                                                                                                                                                                                                                                                                                                                                     |                                                                                                                                                                                                                                                                                                                                                                                                                                                                                                                       |
| Title:                                          |                                                                                                                                                                                                                                                                                                                            | Zoning:                                                                                                                                                                                                                                                                                                                                                                                                                                 |                                                                                                                                                                                                                                                                                                                                                                                                                                          |                                                                                                                                                                                                                                                                                                                                                                                     |                                                                                                                                                                                                                                                                                                                                                                                                                                                                                                                       |
| Fee Simple                                      |                                                                                                                                                                                                                                                                                                                            | R-CG                                                                                                                                                                                                                                                                                                                                                                                                                                    |                                                                                                                                                                                                                                                                                                                                                                                                                                          |                                                                                                                                                                                                                                                                                                                                                                                     |                                                                                                                                                                                                                                                                                                                                                                                                                                                                                                                       |
| Legal Desc:                                     | 3674S                                                                                                                                                                                                                                                                                                                      |                                                                                                                                                                                                                                                                                                                                                                                                                                         |                                                                                                                                                                                                                                                                                                                                                                                                                                          |                                                                                                                                                                                                                                                                                                                                                                                     |                                                                                                                                                                                                                                                                                                                                                                                                                                                                                                                       |
|                                                 |                                                                                                                                                                                                                                                                                                                            |                                                                                                                                                                                                                                                                                                                                                                                                                                         | Remarks                                                                                                                                                                                                                                                                                                                                                                                                                                  |                                                                                                                                                                                                                                                                                                                                                                                     |                                                                                                                                                                                                                                                                                                                                                                                                                                                                                                                       |
|                                                 |                                                                                                                                                                                                                                                                                                                            |                                                                                                                                                                                                                                                                                                                                                                                                                                         |                                                                                                                                                                                                                                                                                                                                                                                                                                          |                                                                                                                                                                                                                                                                                                                                                                                     |                                                                                                                                                                                                                                                                                                                                                                                                                                                                                                                       |
| Pub Rmks:                                       | feet of luxurious living<br>spacious bedrooms, e<br>double sink vanity and<br>granite-topped folding<br>walls are adorned wit<br>quartz countertop, an<br>keeping the home org<br>ambiance on chilly ev<br>offers additional living<br>convenient wet bar fo<br>a street parking at the                                    | g space, thoughtfully designed for<br>ach with its own attached bathrood<br>d a free-floating tub, creating a set<br>g table over the washer and dryer.<br>h tasteful wallpaper, adding a touc<br>nple storage and a generous pantry<br>anized and clutter-free. Gather wit<br>enings. Oversized windows, and pa<br>g space with a separate side door of<br>r refreshments. Parking is a breez<br>e front of the house is available. Th | modern comfort and style. Built in<br>m for ultimate convenience and pri<br>rene oasis for relaxation. A comple<br>The main floor impresses with a de<br>ch of elegance throughout. The gou<br>y with top-of-the-line appliances in<br>th loved ones in the inviting living<br>atio doors that flood the space with<br>entry, two bedrooms, and a full bat<br>e with a three-car garage, equippe<br>his home truly offers the epitome of | a 2024, this stunning residence<br>ivacy. The master suite indul-<br>ete laundry room adds conven-<br>edicated office space adorned<br>urmet kitchen is a chef's delig<br>including a substantial fridge.<br>room, complete with a cozy g<br>in natural light and offer seam<br>throom. Entertain in style wit<br>ed with rough-in gas lines and<br>of luxury living, combining sty | te features open to below entrance, three<br>ges with a lavish ensuite showcasing a<br>lience, featuring a sink, storage, and a<br>l with a striking feature wall, while tall stai<br>ght, featuring a large island with a waterfa<br>Adjacent is a beautiful mudroom, perfect f<br>gas fireplace, ideal for creating warm<br>less indoor-outdoor living. The basement<br>th a spacious media room, complete with a<br>l a plug for electric car charging, additiona<br>/le, functionality, and sustainability in one |
|                                                 | feet of luxurious living<br>spacious bedrooms, e<br>double sink vanity and<br>granite-topped folding<br>walls are adorned wit<br>quartz countertop, an<br>keeping the home org<br>ambiance on chilly ev<br>offers additional living<br>convenient wet bar fo<br>a street parking at the<br>remarkable package.<br>Calgary. | g space, thoughtfully designed for<br>ach with its own attached bathrood<br>d a free-floating tub, creating a set<br>g table over the washer and dryer.<br>h tasteful wallpaper, adding a touc<br>nple storage and a generous pantry<br>anized and clutter-free. Gather wit<br>enings. Oversized windows, and pa<br>g space with a separate side door of<br>r refreshments. Parking is a breez<br>e front of the house is available. Th | modern comfort and style. Built in<br>m for ultimate convenience and pri<br>rene oasis for relaxation. A comple<br>The main floor impresses with a de<br>ch of elegance throughout. The gou<br>y with top-of-the-line appliances in<br>th loved ones in the inviting living<br>atio doors that flood the space with<br>entry, two bedrooms, and a full bat<br>e with a three-car garage, equippe<br>his home truly offers the epitome of | a 2024, this stunning residence<br>ivacy. The master suite indul-<br>ete laundry room adds conven-<br>edicated office space adorned<br>urmet kitchen is a chef's delig<br>including a substantial fridge.<br>room, complete with a cozy g<br>in natural light and offer seam<br>throom. Entertain in style wit<br>ed with rough-in gas lines and<br>of luxury living, combining sty | ges with a lavish ensuite showcasing a<br>lience, featuring a sink, storage, and a<br>l with a striking feature wall, while tall stai<br>ght, featuring a large island with a waterfal<br>Adjacent is a beautiful mudroom, perfect fo<br>gas fireplace, ideal for creating warm<br>less indoor-outdoor living. The basement<br>h a spacious media room, complete with a<br>l a plug for electric car charging, additional                                                                                             |
| Pub Rmks:<br>Inclusions:<br>Property Listed By: | feet of luxurious living<br>spacious bedrooms, e<br>double sink vanity and<br>granite-topped folding<br>walls are adorned wit<br>quartz countertop, an<br>keeping the home org<br>ambiance on chilly ev<br>offers additional living<br>convenient wet bar fo<br>a street parking at the<br>remarkable package.             | g space, thoughtfully designed for<br>ach with its own attached bathrood<br>d a free-floating tub, creating a set<br>g table over the washer and dryer.<br>h tasteful wallpaper, adding a touc<br>nple storage and a generous pantry<br>anized and clutter-free. Gather wit<br>enings. Oversized windows, and pa<br>g space with a separate side door of<br>r refreshments. Parking is a breez<br>e front of the house is available. Th | modern comfort and style. Built in<br>m for ultimate convenience and pri<br>rene oasis for relaxation. A comple<br>The main floor impresses with a de<br>ch of elegance throughout. The gou<br>y with top-of-the-line appliances in<br>th loved ones in the inviting living<br>atio doors that flood the space with<br>entry, two bedrooms, and a full bat<br>e with a three-car garage, equippe<br>his home truly offers the epitome of | a 2024, this stunning residence<br>ivacy. The master suite indul-<br>ete laundry room adds conven-<br>edicated office space adorned<br>urmet kitchen is a chef's delig<br>including a substantial fridge.<br>room, complete with a cozy g<br>in natural light and offer seam<br>throom. Entertain in style wit<br>ed with rough-in gas lines and<br>of luxury living, combining sty | te features open to below entrance, three<br>ges with a lavish ensuite showcasing a<br>lience, featuring a sink, storage, and a<br>l with a striking feature wall, while tall stai<br>ght, featuring a large island with a waterfa<br>Adjacent is a beautiful mudroom, perfect f<br>gas fireplace, ideal for creating warm<br>less indoor-outdoor living. The basement<br>th a spacious media room, complete with a<br>l a plug for electric car charging, additiona<br>/le, functionality, and sustainability in one |