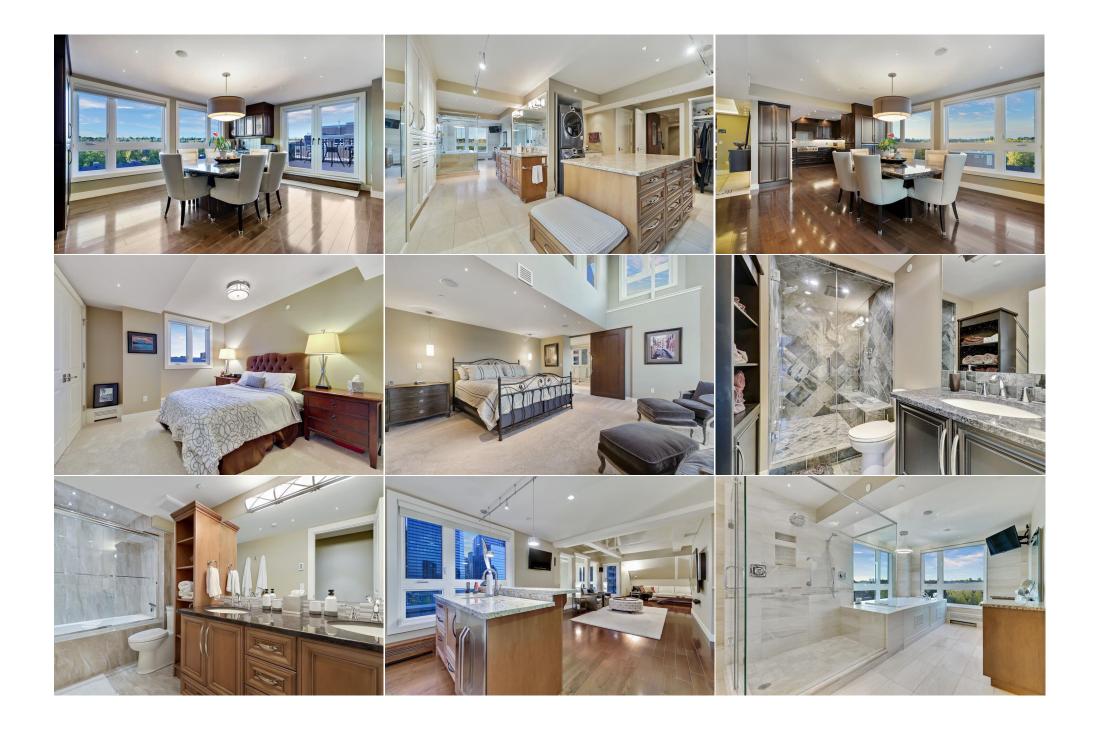

| Foyer Office Furnace/Utility Room 5pc Bathroom Exercise Room Storage Loft Other | Main<br>Main<br>Main<br>Main<br>Upper<br>Upper<br>Upper<br>Upper                                                                                                                                                                                                                                                                                                                                                                                                                                                                                                                                                                                                                                                                                                                                                                                                                                                                                                                                                                                                                                                                                                                                                                                                                                                                                                                                                                                                                                                                                                                                                                                                                                                                                                                                                                                                                                                                                                                                                                                                                                                               | 10`6" x 6`9"<br>10`6" x 9`7"<br>18`3" x 7`5"<br>12`3" x 5`3"<br>15`11" x 9`1"<br>26`10" x 5`0"<br>13`8" x 11`10"<br>13`0" x 7`0" | Den<br>Storage<br>2pc Bathroom<br>Game Room<br>Furnace/Utility Room<br>3pc Bathroom<br>Media Room<br>2pc Bathroom | Main<br>Main<br>Main<br>Upper<br>Upper<br>Upper<br>Upper<br>Upper | 10`11" x 9`9" 13`5" x 4`1" 5`5" x 4`9" 116`10" x 12`5" 13`8" x 5`5" 10`0" x 6`5" 16`9" x 12`6" 8`5" x 3`2" |  |  |  |
|---------------------------------------------------------------------------------|--------------------------------------------------------------------------------------------------------------------------------------------------------------------------------------------------------------------------------------------------------------------------------------------------------------------------------------------------------------------------------------------------------------------------------------------------------------------------------------------------------------------------------------------------------------------------------------------------------------------------------------------------------------------------------------------------------------------------------------------------------------------------------------------------------------------------------------------------------------------------------------------------------------------------------------------------------------------------------------------------------------------------------------------------------------------------------------------------------------------------------------------------------------------------------------------------------------------------------------------------------------------------------------------------------------------------------------------------------------------------------------------------------------------------------------------------------------------------------------------------------------------------------------------------------------------------------------------------------------------------------------------------------------------------------------------------------------------------------------------------------------------------------------------------------------------------------------------------------------------------------------------------------------------------------------------------------------------------------------------------------------------------------------------------------------------------------------------------------------------------------|----------------------------------------------------------------------------------------------------------------------------------|-------------------------------------------------------------------------------------------------------------------|-------------------------------------------------------------------|------------------------------------------------------------------------------------------------------------|--|--|--|
|                                                                                 |                                                                                                                                                                                                                                                                                                                                                                                                                                                                                                                                                                                                                                                                                                                                                                                                                                                                                                                                                                                                                                                                                                                                                                                                                                                                                                                                                                                                                                                                                                                                                                                                                                                                                                                                                                                                                                                                                                                                                                                                                                                                                                                                |                                                                                                                                  | Legal/Tax/Financial                                                                                               |                                                                   |                                                                                                            |  |  |  |
| Condo Fee:<br>\$4,310                                                           |                                                                                                                                                                                                                                                                                                                                                                                                                                                                                                                                                                                                                                                                                                                                                                                                                                                                                                                                                                                                                                                                                                                                                                                                                                                                                                                                                                                                                                                                                                                                                                                                                                                                                                                                                                                                                                                                                                                                                                                                                                                                                                                                | Title:<br><b>Fee Simple</b><br>Fee Freq:<br><b>Monthly</b>                                                                       |                                                                                                                   | Zoning:<br>DC (pre 1P2007)                                        |                                                                                                            |  |  |  |
| Legal Desc:                                                                     | 9512180                                                                                                                                                                                                                                                                                                                                                                                                                                                                                                                                                                                                                                                                                                                                                                                                                                                                                                                                                                                                                                                                                                                                                                                                                                                                                                                                                                                                                                                                                                                                                                                                                                                                                                                                                                                                                                                                                                                                                                                                                                                                                                                        |                                                                                                                                  |                                                                                                                   |                                                                   |                                                                                                            |  |  |  |
|                                                                                 |                                                                                                                                                                                                                                                                                                                                                                                                                                                                                                                                                                                                                                                                                                                                                                                                                                                                                                                                                                                                                                                                                                                                                                                                                                                                                                                                                                                                                                                                                                                                                                                                                                                                                                                                                                                                                                                                                                                                                                                                                                                                                                                                |                                                                                                                                  | Remarks                                                                                                           |                                                                   |                                                                                                            |  |  |  |
| Pub Rmks:                                                                       | Experience the pinnacle of luxury living at the Penthouse in Prince's Island Estates, situated in the heart of the city along the peaceful banks of the Bow River. This exceptional residence offers proximity to a range of amenities, including upscale shops, fine dining establishments, theaters, parks, and scenic pathways. Enter this lavish home through your own private elevator entrance, where you'll be welcomed by a bright and spacious living area featuring vaulted ceilings and expansive windows that fill the space with natural light and stunning views. The living room, sunlit office, and elegant dining area are graced with impeccably heated hardwood floors. The kitchen, perfect for culinary enthusiasts, features solid wood cabinetry, high-end appliances, dual dishwashers, and a charming breakfast nook with a custom-built table. A full bar leads to the formal dining room, creating an ideal setting for indoor and outdoor gatherings on the sprawling terrace accessible from both the nook and dining area. The primary suite is a serene retreat with a two-story sitting area framed by large windows overlooking lush treetops. Relax in the deep soaker tub or refresh under the double shower in the primary ensuite. The ensuite seamlessly connects to the walk-in closet and dressing room, complete with a spacious island and integrated laundry area. Completing the main level are two additional bedrooms, a welcoming office, and a cozy den. The North loft boasts a fitness area, a bathroom with a steam shower, and a large patio with a relaxing hot tub where you can unwind while enjoying city views. On the South side, a loft with 16-foot vaulted ceilings houses the media room, a comfortable lounge, and a well-appointed wet bar. Two expansive patios offer panoramic views in every direction. This condominium is equipped with a cutting-edge Control4 system for managing lighting, blinds, and audio, as well as an alarm system, Hubbardton Forge lighting fixtures, and three reserved underground parking spaces. Don't miss this extraordi |                                                                                                                                  |                                                                                                                   |                                                                   |                                                                                                            |  |  |  |
| Inclusions:                                                                     | Hot tub, kitchen tab                                                                                                                                                                                                                                                                                                                                                                                                                                                                                                                                                                                                                                                                                                                                                                                                                                                                                                                                                                                                                                                                                                                                                                                                                                                                                                                                                                                                                                                                                                                                                                                                                                                                                                                                                                                                                                                                                                                                                                                                                                                                                                           | le, dining table, TVs, remote blinds                                                                                             | in living room and master bedroom                                                                                 |                                                                   |                                                                                                            |  |  |  |
| December 12 december 2                                                          | C                                                                                                                                                                                                                                                                                                                                                                                                                                                                                                                                                                                                                                                                                                                                                                                                                                                                                                                                                                                                                                                                                                                                                                                                                                                                                                                                                                                                                                                                                                                                                                                                                                                                                                                                                                                                                                                                                                                                                                                                                                                                                                                              |                                                                                                                                  |                                                                                                                   |                                                                   |                                                                                                            |  |  |  |