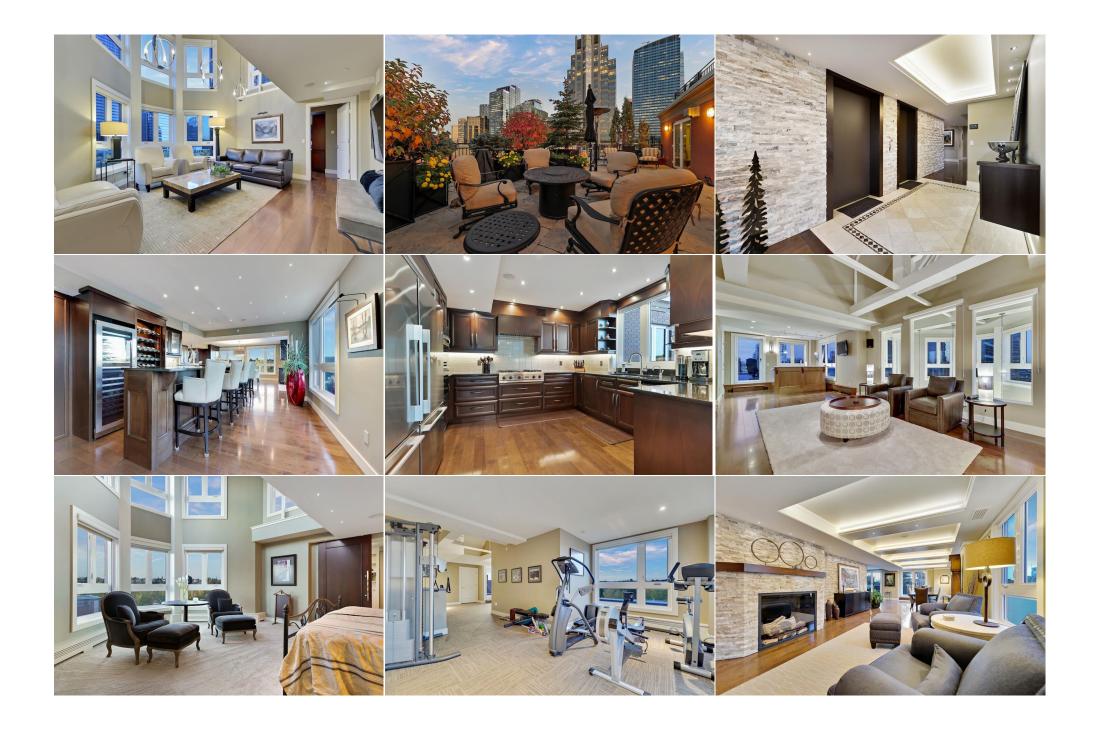

| Foyer Office Furnace/Utility Room 5pc Bathroom Exercise Room Storage Loft Other | Main<br>Main<br>Main<br>Main<br>Upper<br>Upper<br>Upper<br>Upper                                                                                                                                                                                                                                                                                                                                                                                                                                                                                                                                                                                                                                                                                                                                                                                                                                                                                                                                                                                                                                                                                                                                                                                                                                                                                                                                                                                                                                                                                                                                                                                                                                                                                                                                                                                                                                                                                                                                                                                                                                                               | 10`6" x 6`9"<br>10`6" x 9`7"<br>18`3" x 7`5"<br>12`3" x 5`3"<br>15`11" x 9`1"<br>26`10" x 5`0"<br>13`8" x 11`10"<br>13`0" x 7`0" | Den<br>Storage<br>2pc Bathroom<br>Game Room<br>Furnace/Utility Room<br>3pc Bathroom<br>Media Room<br>2pc Bathroom | Main<br>Main<br>Main<br>Upper<br>Upper<br>Upper<br>Upper<br>Upper | 10`11" x 9`9" 13`5" x 4`1" 5`5" x 4`9" 116`10" x 12`5" 13`8" x 5`5" 10`0" x 6`5" 16`9" x 12`6" 8`5" x 3`2" |  |  |  |
|---------------------------------------------------------------------------------|--------------------------------------------------------------------------------------------------------------------------------------------------------------------------------------------------------------------------------------------------------------------------------------------------------------------------------------------------------------------------------------------------------------------------------------------------------------------------------------------------------------------------------------------------------------------------------------------------------------------------------------------------------------------------------------------------------------------------------------------------------------------------------------------------------------------------------------------------------------------------------------------------------------------------------------------------------------------------------------------------------------------------------------------------------------------------------------------------------------------------------------------------------------------------------------------------------------------------------------------------------------------------------------------------------------------------------------------------------------------------------------------------------------------------------------------------------------------------------------------------------------------------------------------------------------------------------------------------------------------------------------------------------------------------------------------------------------------------------------------------------------------------------------------------------------------------------------------------------------------------------------------------------------------------------------------------------------------------------------------------------------------------------------------------------------------------------------------------------------------------------|----------------------------------------------------------------------------------------------------------------------------------|-------------------------------------------------------------------------------------------------------------------|-------------------------------------------------------------------|------------------------------------------------------------------------------------------------------------|--|--|--|
|                                                                                 |                                                                                                                                                                                                                                                                                                                                                                                                                                                                                                                                                                                                                                                                                                                                                                                                                                                                                                                                                                                                                                                                                                                                                                                                                                                                                                                                                                                                                                                                                                                                                                                                                                                                                                                                                                                                                                                                                                                                                                                                                                                                                                                                |                                                                                                                                  | Legal/Tax/Financial                                                                                               |                                                                   |                                                                                                            |  |  |  |
| Condo Fee:<br>\$4,310                                                           |                                                                                                                                                                                                                                                                                                                                                                                                                                                                                                                                                                                                                                                                                                                                                                                                                                                                                                                                                                                                                                                                                                                                                                                                                                                                                                                                                                                                                                                                                                                                                                                                                                                                                                                                                                                                                                                                                                                                                                                                                                                                                                                                | Title:<br><b>Fee Simple</b><br>Fee Freq:<br><b>Monthly</b>                                                                       |                                                                                                                   | Zoning:<br>DC (pre 1P2007)                                        |                                                                                                            |  |  |  |
| Legal Desc:                                                                     | 9512180                                                                                                                                                                                                                                                                                                                                                                                                                                                                                                                                                                                                                                                                                                                                                                                                                                                                                                                                                                                                                                                                                                                                                                                                                                                                                                                                                                                                                                                                                                                                                                                                                                                                                                                                                                                                                                                                                                                                                                                                                                                                                                                        |                                                                                                                                  |                                                                                                                   |                                                                   |                                                                                                            |  |  |  |
|                                                                                 |                                                                                                                                                                                                                                                                                                                                                                                                                                                                                                                                                                                                                                                                                                                                                                                                                                                                                                                                                                                                                                                                                                                                                                                                                                                                                                                                                                                                                                                                                                                                                                                                                                                                                                                                                                                                                                                                                                                                                                                                                                                                                                                                |                                                                                                                                  | Remarks                                                                                                           |                                                                   |                                                                                                            |  |  |  |
| Pub Rmks:                                                                       | Experience the pinnacle of luxury living at the Penthouse in Prince's Island Estates, situated in the heart of the city along the peaceful banks of the Bow River. This exceptional residence offers proximity to a range of amenities, including upscale shops, fine dining establishments, theaters, parks, and scenic pathways. Enter this lavish home through your own private elevator entrance, where you'll be welcomed by a bright and spacious living area featuring vaulted ceilings and expansive windows that fill the space with natural light and stunning views. The living room, sunlit office, and elegant dining area are graced with impeccably heated hardwood floors. The kitchen, perfect for culinary enthusiasts, features solid wood cabinetry, high-end appliances, dual dishwashers, and a charming breakfast nook with a custom-built table. A full bar leads to the formal dining room, creating an ideal setting for indoor and outdoor gatherings on the sprawling terrace accessible from both the nook and dining area. The primary suite is a serene retreat with a two-story sitting area framed by large windows overlooking lush treetops. Relax in the deep soaker tub or refresh under the double shower in the primary ensuite. The ensuite seamlessly connects to the walk-in closet and dressing room, complete with a spacious island and integrated laundry area. Completing the main level are two additional bedrooms, a welcoming office, and a cozy den. The North loft boasts a fitness area, a bathroom with a steam shower, and a large patio with a relaxing hot tub where you can unwind while enjoying city views. On the South side, a loft with 16-foot vaulted ceilings houses the media room, a comfortable lounge, and a well-appointed wet bar. Two expansive patios offer panoramic views in every direction. This condominium is equipped with a cutting-edge Control4 system for managing lighting, blinds, and audio, as well as an alarm system, Hubbardton Forge lighting fixtures, and three reserved underground parking spaces. Don't miss this extraordi |                                                                                                                                  |                                                                                                                   |                                                                   |                                                                                                            |  |  |  |
| Inclusions:                                                                     | Hot tub, kitchen tab                                                                                                                                                                                                                                                                                                                                                                                                                                                                                                                                                                                                                                                                                                                                                                                                                                                                                                                                                                                                                                                                                                                                                                                                                                                                                                                                                                                                                                                                                                                                                                                                                                                                                                                                                                                                                                                                                                                                                                                                                                                                                                           | le, dining table, TVs, remote blinds                                                                                             | in living room and master bedroom                                                                                 |                                                                   |                                                                                                            |  |  |  |
| December 12 december 2                                                          | C                                                                                                                                                                                                                                                                                                                                                                                                                                                                                                                                                                                                                                                                                                                                                                                                                                                                                                                                                                                                                                                                                                                                                                                                                                                                                                                                                                                                                                                                                                                                                                                                                                                                                                                                                                                                                                                                                                                                                                                                                                                                                                                              |                                                                                                                                  |                                                                                                                   |                                                                   |                                                                                                            |  |  |  |