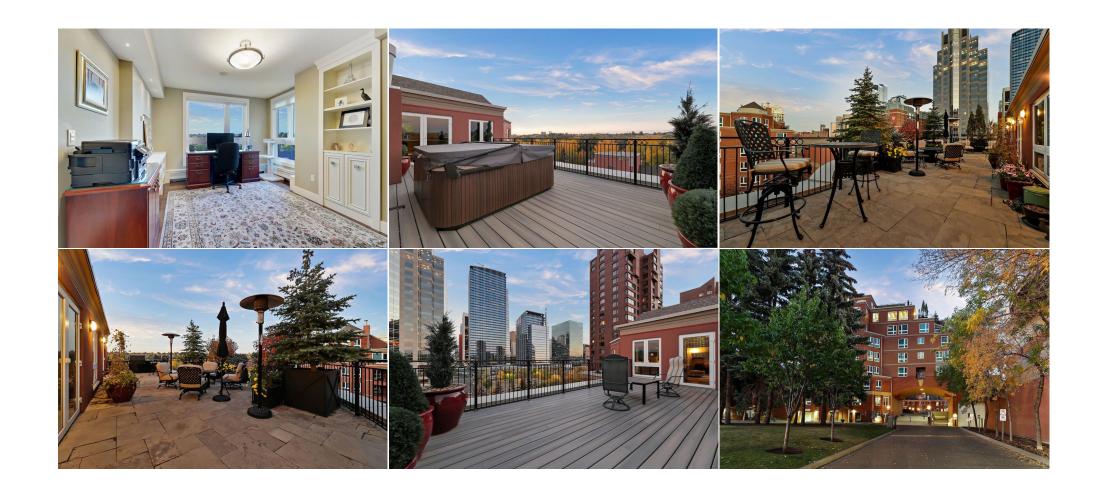

| Foyer Office Furnace/Utility Room 5pc Bathroom Exercise Room Storage Loft Other | Main<br>Main<br>Main<br>Main<br>Upper<br>Upper<br>Upper<br>Upper                                                                                                                                                                                                                                                                                                                                                                                                                                                                                                                                                                                                                                                                                                                                                                                                                                                                                                                                                                                                                                                                                                                                                                                                                                                                                                                                                                                                                                                                                                                                                                                                                                                                                                                                                                                                                                                                                                                                                                                                                                                               | 10`6" x 6`9"<br>10`6" x 9`7"<br>18`3" x 7`5"<br>12`3" x 5`3"<br>15`11" x 9`1"<br>26`10" x 5`0"<br>13`8" x 11`10"<br>13`0" x 7`0" | Den<br>Storage<br>2pc Bathroom<br>Game Room<br>Furnace/Utility Room<br>3pc Bathroom<br>Media Room<br>2pc Bathroom | Main<br>Main<br>Main<br>Upper<br>Upper<br>Upper<br>Upper<br>Upper | 10`11" x 9`9" 13`5" x 4`1" 5`5" x 4`9" 116`10" x 12`5" 13`8" x 5`5" 10`0" x 6`5" 16`9" x 12`6" 8`5" x 3`2" |  |  |  |
|---------------------------------------------------------------------------------|--------------------------------------------------------------------------------------------------------------------------------------------------------------------------------------------------------------------------------------------------------------------------------------------------------------------------------------------------------------------------------------------------------------------------------------------------------------------------------------------------------------------------------------------------------------------------------------------------------------------------------------------------------------------------------------------------------------------------------------------------------------------------------------------------------------------------------------------------------------------------------------------------------------------------------------------------------------------------------------------------------------------------------------------------------------------------------------------------------------------------------------------------------------------------------------------------------------------------------------------------------------------------------------------------------------------------------------------------------------------------------------------------------------------------------------------------------------------------------------------------------------------------------------------------------------------------------------------------------------------------------------------------------------------------------------------------------------------------------------------------------------------------------------------------------------------------------------------------------------------------------------------------------------------------------------------------------------------------------------------------------------------------------------------------------------------------------------------------------------------------------|----------------------------------------------------------------------------------------------------------------------------------|-------------------------------------------------------------------------------------------------------------------|-------------------------------------------------------------------|------------------------------------------------------------------------------------------------------------|--|--|--|
|                                                                                 |                                                                                                                                                                                                                                                                                                                                                                                                                                                                                                                                                                                                                                                                                                                                                                                                                                                                                                                                                                                                                                                                                                                                                                                                                                                                                                                                                                                                                                                                                                                                                                                                                                                                                                                                                                                                                                                                                                                                                                                                                                                                                                                                |                                                                                                                                  | Legal/Tax/Financial                                                                                               |                                                                   |                                                                                                            |  |  |  |
| Condo Fee:<br>\$4,310                                                           |                                                                                                                                                                                                                                                                                                                                                                                                                                                                                                                                                                                                                                                                                                                                                                                                                                                                                                                                                                                                                                                                                                                                                                                                                                                                                                                                                                                                                                                                                                                                                                                                                                                                                                                                                                                                                                                                                                                                                                                                                                                                                                                                | Title:<br><b>Fee Simple</b><br>Fee Freq:<br><b>Monthly</b>                                                                       |                                                                                                                   | Zoning:<br>DC (pre 1P2007)                                        |                                                                                                            |  |  |  |
| Legal Desc:                                                                     | 9512180                                                                                                                                                                                                                                                                                                                                                                                                                                                                                                                                                                                                                                                                                                                                                                                                                                                                                                                                                                                                                                                                                                                                                                                                                                                                                                                                                                                                                                                                                                                                                                                                                                                                                                                                                                                                                                                                                                                                                                                                                                                                                                                        |                                                                                                                                  |                                                                                                                   |                                                                   |                                                                                                            |  |  |  |
|                                                                                 |                                                                                                                                                                                                                                                                                                                                                                                                                                                                                                                                                                                                                                                                                                                                                                                                                                                                                                                                                                                                                                                                                                                                                                                                                                                                                                                                                                                                                                                                                                                                                                                                                                                                                                                                                                                                                                                                                                                                                                                                                                                                                                                                |                                                                                                                                  | Remarks                                                                                                           |                                                                   |                                                                                                            |  |  |  |
| Pub Rmks:                                                                       | Experience the pinnacle of luxury living at the Penthouse in Prince's Island Estates, situated in the heart of the city along the peaceful banks of the Bow River. This exceptional residence offers proximity to a range of amenities, including upscale shops, fine dining establishments, theaters, parks, and scenic pathways. Enter this lavish home through your own private elevator entrance, where you'll be welcomed by a bright and spacious living area featuring vaulted ceilings and expansive windows that fill the space with natural light and stunning views. The living room, sunlit office, and elegant dining area are graced with impeccably heated hardwood floors. The kitchen, perfect for culinary enthusiasts, features solid wood cabinetry, high-end appliances, dual dishwashers, and a charming breakfast nook with a custom-built table. A full bar leads to the formal dining room, creating an ideal setting for indoor and outdoor gatherings on the sprawling terrace accessible from both the nook and dining area. The primary suite is a serene retreat with a two-story sitting area framed by large windows overlooking lush treetops. Relax in the deep soaker tub or refresh under the double shower in the primary ensuite. The ensuite seamlessly connects to the walk-in closet and dressing room, complete with a spacious island and integrated laundry area. Completing the main level are two additional bedrooms, a welcoming office, and a cozy den. The North loft boasts a fitness area, a bathroom with a steam shower, and a large patio with a relaxing hot tub where you can unwind while enjoying city views. On the South side, a loft with 16-foot vaulted ceilings houses the media room, a comfortable lounge, and a well-appointed wet bar. Two expansive patios offer panoramic views in every direction. This condominium is equipped with a cutting-edge Control4 system for managing lighting, blinds, and audio, as well as an alarm system, Hubbardton Forge lighting fixtures, and three reserved underground parking spaces. Don't miss this extraordi |                                                                                                                                  |                                                                                                                   |                                                                   |                                                                                                            |  |  |  |
| Inclusions:                                                                     | Hot tub, kitchen tab                                                                                                                                                                                                                                                                                                                                                                                                                                                                                                                                                                                                                                                                                                                                                                                                                                                                                                                                                                                                                                                                                                                                                                                                                                                                                                                                                                                                                                                                                                                                                                                                                                                                                                                                                                                                                                                                                                                                                                                                                                                                                                           | le, dining table, TVs, remote blinds                                                                                             | in living room and master bedroom                                                                                 |                                                                   |                                                                                                            |  |  |  |
| December 12 december 2                                                          | C                                                                                                                                                                                                                                                                                                                                                                                                                                                                                                                                                                                                                                                                                                                                                                                                                                                                                                                                                                                                                                                                                                                                                                                                                                                                                                                                                                                                                                                                                                                                                                                                                                                                                                                                                                                                                                                                                                                                                                                                                                                                                                                              |                                                                                                                                  |                                                                                                                   |                                                                   |                                                                                                            |  |  |  |