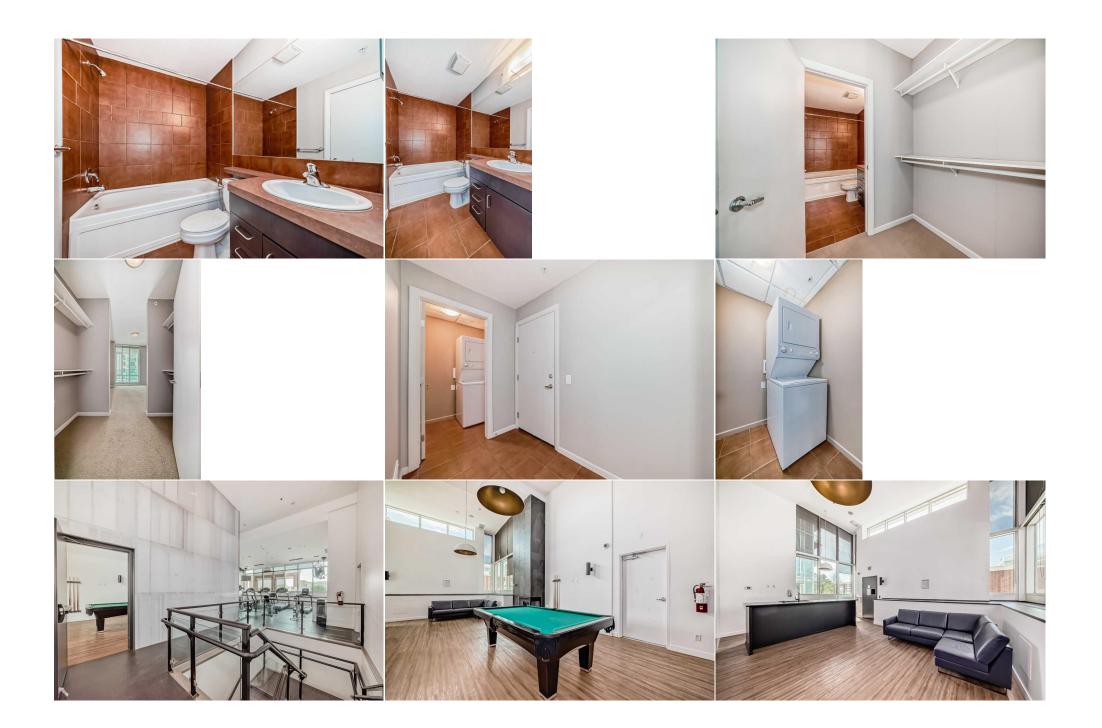

## 1410 1 Street #602, Calgary T2G5T7

| MLS®#:<br>Status:                        | A2132232<br>Active              | Area:<br>County: | Beltline<br>Calgary | Listing<br>Date:<br>Change:                                                                                                                                    | 08/03/24<br>-\$25k, 19 |                                                          |                                                | \$279,900<br>n: Fort McMurray                                     |            |                                                                                         |                                            |   |
|------------------------------------------|---------------------------------|------------------|---------------------|----------------------------------------------------------------------------------------------------------------------------------------------------------------|------------------------|----------------------------------------------------------|------------------------------------------------|-------------------------------------------------------------------|------------|-----------------------------------------------------------------------------------------|--------------------------------------------|---|
|                                          |                                 |                  |                     | <u>General In</u><br>Prop Type<br>Sub Type:<br>City/Town:<br>Year Built:<br><u>Lot Inform</u><br>Lot Sz Ar:<br>Lot Shape<br>Access:<br>Lot Feat:<br>Park Feat: | ation                  | Residentia<br>Apartment<br>Calgary<br>2006<br>Parkade,St |                                                | <u>Finished Floor Area</u><br>Abv Sqft:<br>Low Sqft:<br>Ttl Sqft: | 648<br>648 | DOM<br>122<br>Layout<br>Beds:<br>Baths:<br>Style:<br>Parking<br>Ttl Park:<br>Garage Sz: | 1 (1 )<br>1.0 (1 0)<br>High-Rise (5+)<br>1 |   |
|                                          |                                 |                  |                     |                                                                                                                                                                |                        | Utilities a                                              | nd Feature                                     | S                                                                 |            |                                                                                         |                                            |   |
| Roof:<br>Heating:<br>Sewer:<br>Ext Feat: | Fan Coil,Natur<br>Balcony,BBQ g |                  |                     |                                                                                                                                                                |                        |                                                          | Construct<br>Concrete<br>Flooring:<br>Carpet,T | 9                                                                 |            |                                                                                         |                                            | _ |

Water Source: Fnd/Bsmt: **Poured Concrete** 

Kitchen Appl: Int Feat: Utilities:

Dishwasher,Electric Stove,Microwave Hood Fan,Refrigerator,Washer/Dryer,Window Coverings High Ceilings

|                     |                                                                                                                                                                                                                                                                                                                                                                                                                                                                                                                                                                                                                                                                                                                                                                                                                                                                                                                                                                                                                                                            |                   | Room Information    |                 |               |  |  |  |  |
|---------------------|------------------------------------------------------------------------------------------------------------------------------------------------------------------------------------------------------------------------------------------------------------------------------------------------------------------------------------------------------------------------------------------------------------------------------------------------------------------------------------------------------------------------------------------------------------------------------------------------------------------------------------------------------------------------------------------------------------------------------------------------------------------------------------------------------------------------------------------------------------------------------------------------------------------------------------------------------------------------------------------------------------------------------------------------------------|-------------------|---------------------|-----------------|---------------|--|--|--|--|
| Room                | Level                                                                                                                                                                                                                                                                                                                                                                                                                                                                                                                                                                                                                                                                                                                                                                                                                                                                                                                                                                                                                                                      | <u>Dimensions</u> | <u>Room</u>         | Level           | Dimensions    |  |  |  |  |
| Bedroom - Primary   | Main                                                                                                                                                                                                                                                                                                                                                                                                                                                                                                                                                                                                                                                                                                                                                                                                                                                                                                                                                                                                                                                       | 11`7" x 10`3"     | Walk-In Closet      | Main            | 7`10" x 4`8"  |  |  |  |  |
| 4pc Ensuite bath    | Main                                                                                                                                                                                                                                                                                                                                                                                                                                                                                                                                                                                                                                                                                                                                                                                                                                                                                                                                                                                                                                                       | 7`10" x 5`5"      | Entrance            | Main            | 8`0" x 4`10"  |  |  |  |  |
| Laundry             | Main                                                                                                                                                                                                                                                                                                                                                                                                                                                                                                                                                                                                                                                                                                                                                                                                                                                                                                                                                                                                                                                       | 4`9" x 4`8"       | Kitchen             | Main            | 9`4" x 8`3"   |  |  |  |  |
| Dining Room         | Main                                                                                                                                                                                                                                                                                                                                                                                                                                                                                                                                                                                                                                                                                                                                                                                                                                                                                                                                                                                                                                                       | 11`7" x 7`0"      | Living Room         | Main            | 11`7" x 10`6" |  |  |  |  |
| Balcony             | Main                                                                                                                                                                                                                                                                                                                                                                                                                                                                                                                                                                                                                                                                                                                                                                                                                                                                                                                                                                                                                                                       | 10`5" x 9`1"      |                     |                 |               |  |  |  |  |
|                     |                                                                                                                                                                                                                                                                                                                                                                                                                                                                                                                                                                                                                                                                                                                                                                                                                                                                                                                                                                                                                                                            |                   | Legal/Tax/Financial |                 |               |  |  |  |  |
| Condo Fee:          |                                                                                                                                                                                                                                                                                                                                                                                                                                                                                                                                                                                                                                                                                                                                                                                                                                                                                                                                                                                                                                                            | Title:            |                     | Zoning:         |               |  |  |  |  |
| \$481               |                                                                                                                                                                                                                                                                                                                                                                                                                                                                                                                                                                                                                                                                                                                                                                                                                                                                                                                                                                                                                                                            | Fee Simple        |                     | DC (pre 1P2007) |               |  |  |  |  |
|                     |                                                                                                                                                                                                                                                                                                                                                                                                                                                                                                                                                                                                                                                                                                                                                                                                                                                                                                                                                                                                                                                            | Fee Freq:         |                     |                 |               |  |  |  |  |
|                     |                                                                                                                                                                                                                                                                                                                                                                                                                                                                                                                                                                                                                                                                                                                                                                                                                                                                                                                                                                                                                                                            | Monthly           |                     |                 |               |  |  |  |  |
| Legal Desc:         | 0611270                                                                                                                                                                                                                                                                                                                                                                                                                                                                                                                                                                                                                                                                                                                                                                                                                                                                                                                                                                                                                                                    |                   |                     |                 |               |  |  |  |  |
|                     |                                                                                                                                                                                                                                                                                                                                                                                                                                                                                                                                                                                                                                                                                                                                                                                                                                                                                                                                                                                                                                                            |                   | Remarks             |                 |               |  |  |  |  |
| Pub Rmks:           | HUGE PRICE REDUCTION. Lovely oversize one bedroom unit in adult 18+ SASSO building. This well layout unit has 9 ft. ceilings, large kitchen with good amount of counter space, nice size living room and dining room. Master bedroom has a walk in closet which can also walk through to a 4 piece full bathroom. This unit also has a balcony with glass paneling, gas line hook up for your BBQ, a beautiful city skyline and sunset view for you to enjoy. Central air conditioning adds comfort to hot summer living. The SASSO has many amenities which provides a luxury hotel-style feel including a well equipped fitness center, games room, theatre room, hot tub , outdoor courtyard, concierge service and security personnel. This location provides an easy walk to trendy 17 Ave., East Village and the downtown core and there are many shops & restaurants just steps away. This unit also includes one underground titled parking stall and assigned storage locker at a good value price. Book your private viewing and don't miss out. |                   |                     |                 |               |  |  |  |  |
| Inclusions:         | none                                                                                                                                                                                                                                                                                                                                                                                                                                                                                                                                                                                                                                                                                                                                                                                                                                                                                                                                                                                                                                                       | ,                 |                     |                 |               |  |  |  |  |
| Property Listed By: | CIR Realty                                                                                                                                                                                                                                                                                                                                                                                                                                                                                                                                                                                                                                                                                                                                                                                                                                                                                                                                                                                                                                                 |                   |                     |                 |               |  |  |  |  |
|                     |                                                                                                                                                                                                                                                                                                                                                                                                                                                                                                                                                                                                                                                                                                                                                                                                                                                                                                                                                                                                                                                            |                   |                     |                 |               |  |  |  |  |