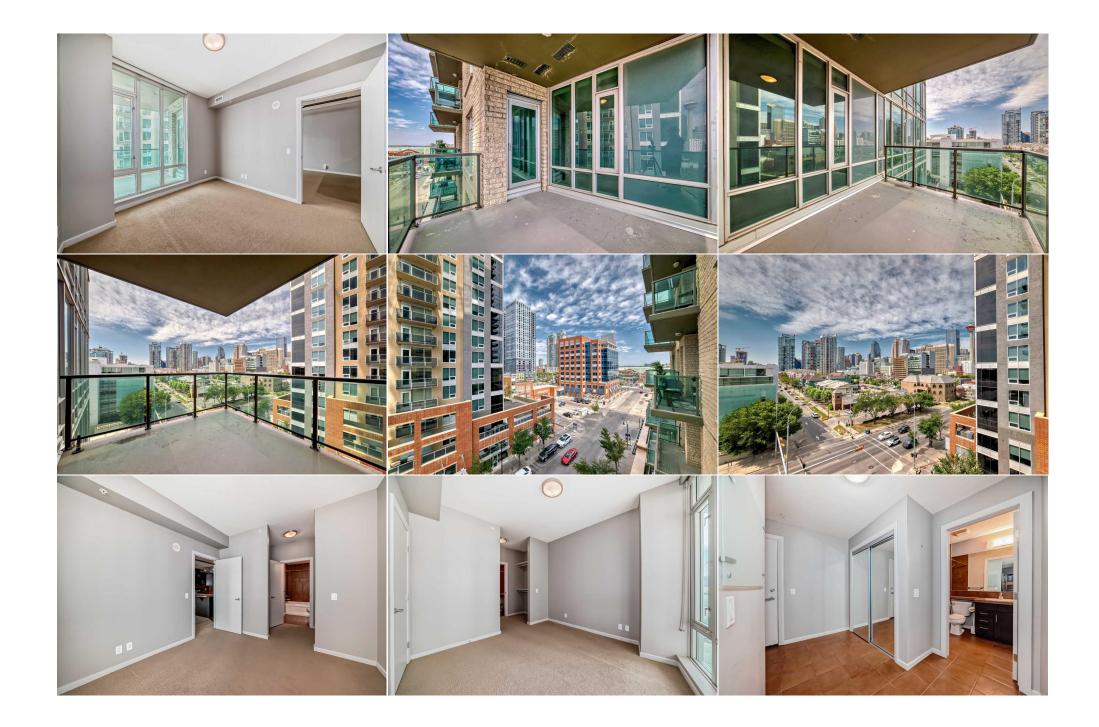

## 1410 1 Street #602, Calgary T2G5T7

| MLS®#:<br>Status:                        | A2132232<br>Active              | Area:<br>County: | Beltline<br>Calgary | Listing<br>Date:<br>Change:                                                                                                                                    | 08/03/24<br>-\$25k, 19 |                                                          |                                                | \$279,900<br>n: Fort McMurray                                     |            |                                                                                         |                                            |   |
|------------------------------------------|---------------------------------|------------------|---------------------|----------------------------------------------------------------------------------------------------------------------------------------------------------------|------------------------|----------------------------------------------------------|------------------------------------------------|-------------------------------------------------------------------|------------|-----------------------------------------------------------------------------------------|--------------------------------------------|---|
|                                          |                                 |                  |                     | <u>General In</u><br>Prop Type<br>Sub Type:<br>City/Town:<br>Year Built:<br><u>Lot Inform</u><br>Lot Sz Ar:<br>Lot Shape<br>Access:<br>Lot Feat:<br>Park Feat: | ation                  | Residentia<br>Apartment<br>Calgary<br>2006<br>Parkade,St |                                                | <u>Finished Floor Area</u><br>Abv Sqft:<br>Low Sqft:<br>Ttl Sqft: | 648<br>648 | DOM<br>122<br>Layout<br>Beds:<br>Baths:<br>Style:<br>Parking<br>Ttl Park:<br>Garage Sz: | 1 (1 )<br>1.0 (1 0)<br>High-Rise (5+)<br>1 |   |
|                                          |                                 |                  |                     |                                                                                                                                                                |                        | Utilities a                                              | nd Feature                                     | S                                                                 |            |                                                                                         |                                            |   |
| Roof:<br>Heating:<br>Sewer:<br>Ext Feat: | Fan Coil,Natur<br>Balcony,BBQ g |                  |                     |                                                                                                                                                                |                        |                                                          | Construct<br>Concrete<br>Flooring:<br>Carpet,T | 9                                                                 |            |                                                                                         |                                            | _ |

Water Source: Fnd/Bsmt: **Poured Concrete** 

Kitchen Appl: Int Feat: Utilities:

Dishwasher,Electric Stove,Microwave Hood Fan,Refrigerator,Washer/Dryer,Window Coverings High Ceilings

|                     |                                                                                                                                                                                                                                                                                                                                                                                                                                                                                                                                                                                                                                                                                                                                                                                                                                                                                                                                                                                                                                                            |                   | Room Information    |                 |               |  |  |  |  |
|---------------------|------------------------------------------------------------------------------------------------------------------------------------------------------------------------------------------------------------------------------------------------------------------------------------------------------------------------------------------------------------------------------------------------------------------------------------------------------------------------------------------------------------------------------------------------------------------------------------------------------------------------------------------------------------------------------------------------------------------------------------------------------------------------------------------------------------------------------------------------------------------------------------------------------------------------------------------------------------------------------------------------------------------------------------------------------------|-------------------|---------------------|-----------------|---------------|--|--|--|--|
| Room                | Level                                                                                                                                                                                                                                                                                                                                                                                                                                                                                                                                                                                                                                                                                                                                                                                                                                                                                                                                                                                                                                                      | <u>Dimensions</u> | <u>Room</u>         | Level           | Dimensions    |  |  |  |  |
| Bedroom - Primary   | Main                                                                                                                                                                                                                                                                                                                                                                                                                                                                                                                                                                                                                                                                                                                                                                                                                                                                                                                                                                                                                                                       | 11`7" x 10`3"     | Walk-In Closet      | Main            | 7`10" x 4`8"  |  |  |  |  |
| 4pc Ensuite bath    | Main                                                                                                                                                                                                                                                                                                                                                                                                                                                                                                                                                                                                                                                                                                                                                                                                                                                                                                                                                                                                                                                       | 7`10" x 5`5"      | Entrance            | Main            | 8`0" x 4`10"  |  |  |  |  |
| Laundry             | Main                                                                                                                                                                                                                                                                                                                                                                                                                                                                                                                                                                                                                                                                                                                                                                                                                                                                                                                                                                                                                                                       | 4`9" x 4`8"       | Kitchen             | Main            | 9`4" x 8`3"   |  |  |  |  |
| Dining Room         | Main                                                                                                                                                                                                                                                                                                                                                                                                                                                                                                                                                                                                                                                                                                                                                                                                                                                                                                                                                                                                                                                       | 11`7" x 7`0"      | Living Room         | Main            | 11`7" x 10`6" |  |  |  |  |
| Balcony             | Main                                                                                                                                                                                                                                                                                                                                                                                                                                                                                                                                                                                                                                                                                                                                                                                                                                                                                                                                                                                                                                                       | 10`5" x 9`1"      |                     |                 |               |  |  |  |  |
|                     |                                                                                                                                                                                                                                                                                                                                                                                                                                                                                                                                                                                                                                                                                                                                                                                                                                                                                                                                                                                                                                                            |                   | Legal/Tax/Financial |                 |               |  |  |  |  |
| Condo Fee:          |                                                                                                                                                                                                                                                                                                                                                                                                                                                                                                                                                                                                                                                                                                                                                                                                                                                                                                                                                                                                                                                            | Title:            |                     | Zoning:         |               |  |  |  |  |
| \$481               |                                                                                                                                                                                                                                                                                                                                                                                                                                                                                                                                                                                                                                                                                                                                                                                                                                                                                                                                                                                                                                                            | Fee Simple        |                     | DC (pre 1P2007) |               |  |  |  |  |
|                     |                                                                                                                                                                                                                                                                                                                                                                                                                                                                                                                                                                                                                                                                                                                                                                                                                                                                                                                                                                                                                                                            | Fee Freq:         |                     |                 |               |  |  |  |  |
|                     |                                                                                                                                                                                                                                                                                                                                                                                                                                                                                                                                                                                                                                                                                                                                                                                                                                                                                                                                                                                                                                                            | Monthly           |                     |                 |               |  |  |  |  |
| Legal Desc:         | 0611270                                                                                                                                                                                                                                                                                                                                                                                                                                                                                                                                                                                                                                                                                                                                                                                                                                                                                                                                                                                                                                                    |                   |                     |                 |               |  |  |  |  |
|                     |                                                                                                                                                                                                                                                                                                                                                                                                                                                                                                                                                                                                                                                                                                                                                                                                                                                                                                                                                                                                                                                            |                   | Remarks             |                 |               |  |  |  |  |
| Pub Rmks:           | HUGE PRICE REDUCTION. Lovely oversize one bedroom unit in adult 18+ SASSO building. This well layout unit has 9 ft. ceilings, large kitchen with good amount of counter space, nice size living room and dining room. Master bedroom has a walk in closet which can also walk through to a 4 piece full bathroom. This unit also has a balcony with glass paneling, gas line hook up for your BBQ, a beautiful city skyline and sunset view for you to enjoy. Central air conditioning adds comfort to hot summer living. The SASSO has many amenities which provides a luxury hotel-style feel including a well equipped fitness center, games room, theatre room, hot tub , outdoor courtyard, concierge service and security personnel. This location provides an easy walk to trendy 17 Ave., East Village and the downtown core and there are many shops & restaurants just steps away. This unit also includes one underground titled parking stall and assigned storage locker at a good value price. Book your private viewing and don't miss out. |                   |                     |                 |               |  |  |  |  |
| Inclusions:         | none                                                                                                                                                                                                                                                                                                                                                                                                                                                                                                                                                                                                                                                                                                                                                                                                                                                                                                                                                                                                                                                       | ,                 |                     |                 |               |  |  |  |  |
| Property Listed By: | CIR Realty                                                                                                                                                                                                                                                                                                                                                                                                                                                                                                                                                                                                                                                                                                                                                                                                                                                                                                                                                                                                                                                 |                   |                     |                 |               |  |  |  |  |
|                     |                                                                                                                                                                                                                                                                                                                                                                                                                                                                                                                                                                                                                                                                                                                                                                                                                                                                                                                                                                                                                                                            |                   |                     |                 |               |  |  |  |  |