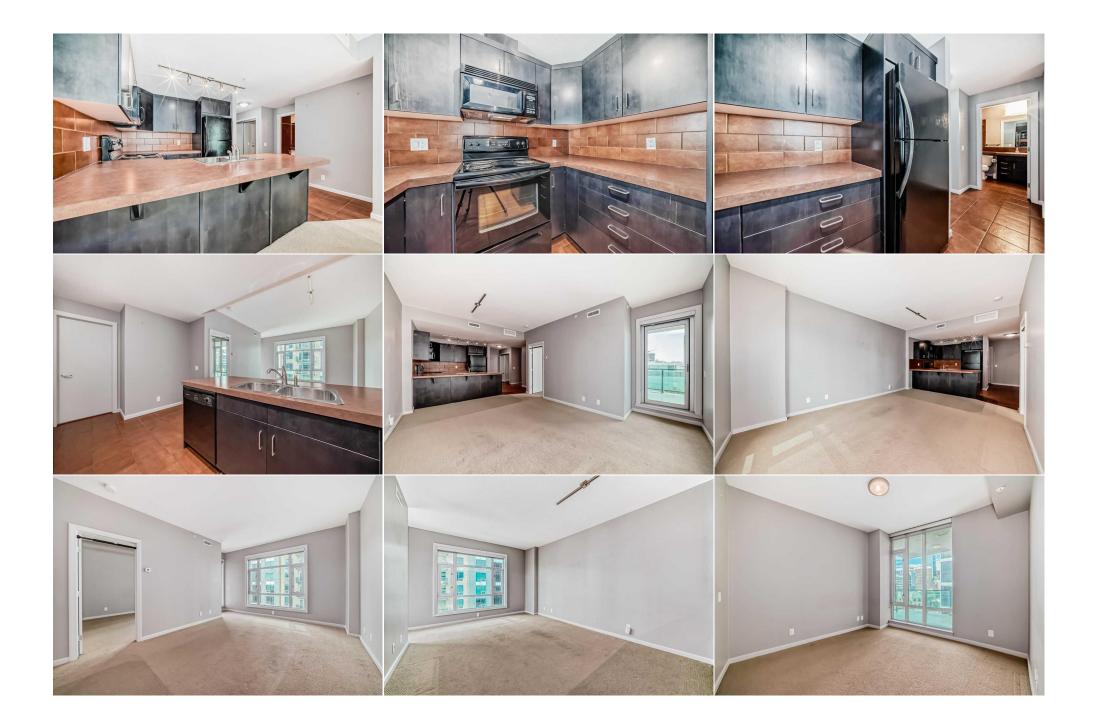

## 1410 1 Street #602, Calgary T2G5T7

| MLS®#:<br>Status:                        | A2132232<br>Active              | Area:<br>County: | Beltline<br>Calgary | Listing<br>Date:<br>Change:                                                                                                                                    | 08/03/24<br>-\$25k, 19 |                                                          |                                                | \$279,900<br>n: Fort McMurray                                     |            |                                                                                         |                                            |   |
|------------------------------------------|---------------------------------|------------------|---------------------|----------------------------------------------------------------------------------------------------------------------------------------------------------------|------------------------|----------------------------------------------------------|------------------------------------------------|-------------------------------------------------------------------|------------|-----------------------------------------------------------------------------------------|--------------------------------------------|---|
|                                          |                                 |                  |                     | <u>General In</u><br>Prop Type<br>Sub Type:<br>City/Town:<br>Year Built:<br><u>Lot Inform</u><br>Lot Sz Ar:<br>Lot Shape<br>Access:<br>Lot Feat:<br>Park Feat: | ation                  | Residentia<br>Apartment<br>Calgary<br>2006<br>Parkade,St |                                                | <u>Finished Floor Area</u><br>Abv Sqft:<br>Low Sqft:<br>Ttl Sqft: | 648<br>648 | DOM<br>122<br>Layout<br>Beds:<br>Baths:<br>Style:<br>Parking<br>Ttl Park:<br>Garage Sz: | 1 (1 )<br>1.0 (1 0)<br>High-Rise (5+)<br>1 |   |
|                                          |                                 |                  |                     |                                                                                                                                                                |                        | Utilities a                                              | nd Feature                                     | S                                                                 |            |                                                                                         |                                            |   |
| Roof:<br>Heating:<br>Sewer:<br>Ext Feat: | Fan Coil,Natur<br>Balcony,BBQ g |                  |                     |                                                                                                                                                                |                        |                                                          | Construct<br>Concrete<br>Flooring:<br>Carpet,T | 9                                                                 |            |                                                                                         |                                            | _ |

Water Source: Fnd/Bsmt: **Poured Concrete** 

Kitchen Appl: Int Feat: Utilities:

Dishwasher,Electric Stove,Microwave Hood Fan,Refrigerator,Washer/Dryer,Window Coverings High Ceilings

|                     |                                                                                                                                                                                                                                                                                                                                                                                                                                                                                                                                                                                                                                                                                                                                                                                                                                                                                                                                                                                                                                                            |                   | Room Information    |                 |               |  |  |  |  |
|---------------------|------------------------------------------------------------------------------------------------------------------------------------------------------------------------------------------------------------------------------------------------------------------------------------------------------------------------------------------------------------------------------------------------------------------------------------------------------------------------------------------------------------------------------------------------------------------------------------------------------------------------------------------------------------------------------------------------------------------------------------------------------------------------------------------------------------------------------------------------------------------------------------------------------------------------------------------------------------------------------------------------------------------------------------------------------------|-------------------|---------------------|-----------------|---------------|--|--|--|--|
| Room                | Level                                                                                                                                                                                                                                                                                                                                                                                                                                                                                                                                                                                                                                                                                                                                                                                                                                                                                                                                                                                                                                                      | <u>Dimensions</u> | <u>Room</u>         | Level           | Dimensions    |  |  |  |  |
| Bedroom - Primary   | Main                                                                                                                                                                                                                                                                                                                                                                                                                                                                                                                                                                                                                                                                                                                                                                                                                                                                                                                                                                                                                                                       | 11`7" x 10`3"     | Walk-In Closet      | Main            | 7`10" x 4`8"  |  |  |  |  |
| 4pc Ensuite bath    | Main                                                                                                                                                                                                                                                                                                                                                                                                                                                                                                                                                                                                                                                                                                                                                                                                                                                                                                                                                                                                                                                       | 7`10" x 5`5"      | Entrance            | Main            | 8`0" x 4`10"  |  |  |  |  |
| Laundry             | Main                                                                                                                                                                                                                                                                                                                                                                                                                                                                                                                                                                                                                                                                                                                                                                                                                                                                                                                                                                                                                                                       | 4`9" x 4`8"       | Kitchen             | Main            | 9`4" x 8`3"   |  |  |  |  |
| Dining Room         | Main                                                                                                                                                                                                                                                                                                                                                                                                                                                                                                                                                                                                                                                                                                                                                                                                                                                                                                                                                                                                                                                       | 11`7" x 7`0"      | Living Room         | Main            | 11`7" x 10`6" |  |  |  |  |
| Balcony             | Main                                                                                                                                                                                                                                                                                                                                                                                                                                                                                                                                                                                                                                                                                                                                                                                                                                                                                                                                                                                                                                                       | 10`5" x 9`1"      |                     |                 |               |  |  |  |  |
|                     |                                                                                                                                                                                                                                                                                                                                                                                                                                                                                                                                                                                                                                                                                                                                                                                                                                                                                                                                                                                                                                                            |                   | Legal/Tax/Financial |                 |               |  |  |  |  |
| Condo Fee:          |                                                                                                                                                                                                                                                                                                                                                                                                                                                                                                                                                                                                                                                                                                                                                                                                                                                                                                                                                                                                                                                            | Title:            |                     | Zoning:         |               |  |  |  |  |
| \$481               |                                                                                                                                                                                                                                                                                                                                                                                                                                                                                                                                                                                                                                                                                                                                                                                                                                                                                                                                                                                                                                                            | Fee Simple        |                     | DC (pre 1P2007) |               |  |  |  |  |
|                     |                                                                                                                                                                                                                                                                                                                                                                                                                                                                                                                                                                                                                                                                                                                                                                                                                                                                                                                                                                                                                                                            | Fee Freq:         |                     |                 |               |  |  |  |  |
|                     |                                                                                                                                                                                                                                                                                                                                                                                                                                                                                                                                                                                                                                                                                                                                                                                                                                                                                                                                                                                                                                                            | Monthly           |                     |                 |               |  |  |  |  |
| Legal Desc:         | 0611270                                                                                                                                                                                                                                                                                                                                                                                                                                                                                                                                                                                                                                                                                                                                                                                                                                                                                                                                                                                                                                                    |                   |                     |                 |               |  |  |  |  |
|                     |                                                                                                                                                                                                                                                                                                                                                                                                                                                                                                                                                                                                                                                                                                                                                                                                                                                                                                                                                                                                                                                            |                   | Remarks             |                 |               |  |  |  |  |
| Pub Rmks:           | HUGE PRICE REDUCTION. Lovely oversize one bedroom unit in adult 18+ SASSO building. This well layout unit has 9 ft. ceilings, large kitchen with good amount of counter space, nice size living room and dining room. Master bedroom has a walk in closet which can also walk through to a 4 piece full bathroom. This unit also has a balcony with glass paneling, gas line hook up for your BBQ, a beautiful city skyline and sunset view for you to enjoy. Central air conditioning adds comfort to hot summer living. The SASSO has many amenities which provides a luxury hotel-style feel including a well equipped fitness center, games room, theatre room, hot tub , outdoor courtyard, concierge service and security personnel. This location provides an easy walk to trendy 17 Ave., East Village and the downtown core and there are many shops & restaurants just steps away. This unit also includes one underground titled parking stall and assigned storage locker at a good value price. Book your private viewing and don't miss out. |                   |                     |                 |               |  |  |  |  |
| Inclusions:         | none                                                                                                                                                                                                                                                                                                                                                                                                                                                                                                                                                                                                                                                                                                                                                                                                                                                                                                                                                                                                                                                       | ,                 |                     |                 |               |  |  |  |  |
| Property Listed By: | CIR Realty                                                                                                                                                                                                                                                                                                                                                                                                                                                                                                                                                                                                                                                                                                                                                                                                                                                                                                                                                                                                                                                 |                   |                     |                 |               |  |  |  |  |
|                     |                                                                                                                                                                                                                                                                                                                                                                                                                                                                                                                                                                                                                                                                                                                                                                                                                                                                                                                                                                                                                                                            |                   |                     |                 |               |  |  |  |  |