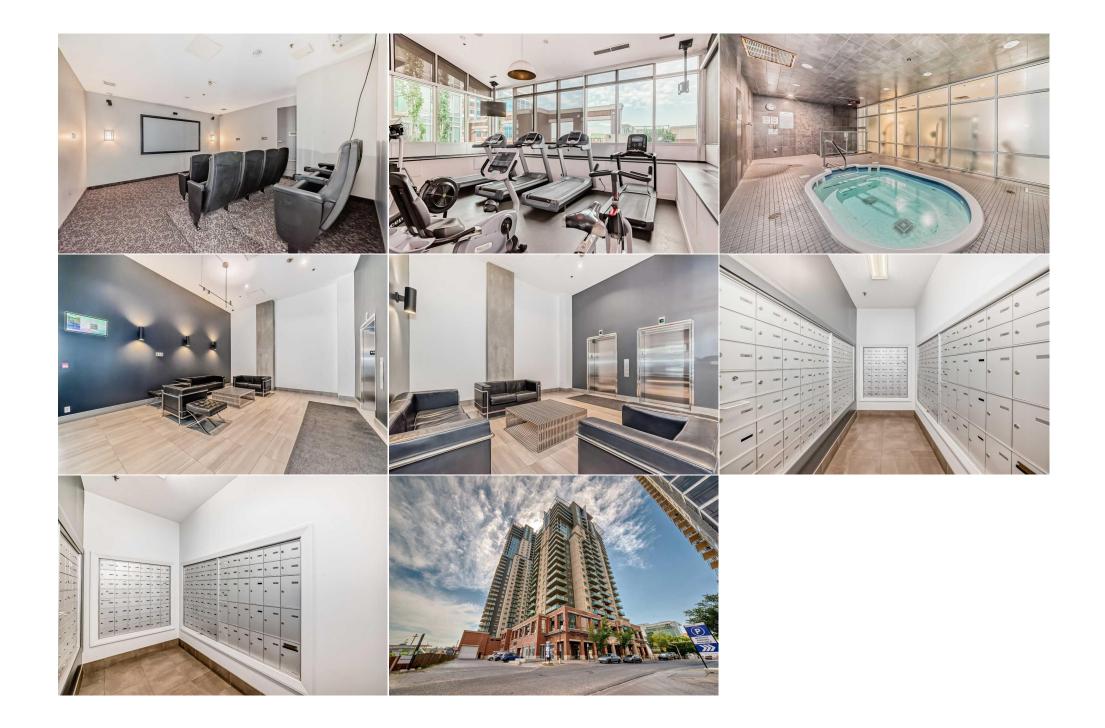

Water Source: Fnd/Bsmt: **Poured Concrete** 

Kitchen Appl: Int Feat: Utilities:

Dishwasher,Electric Stove,Microwave Hood Fan,Refrigerator,Washer/Dryer,Window Coverings High Ceilings

|                     |                                                                                                                                                                                                                                                                                                                                                                                                                                                                                                                                                                                                                                                                                                                                                                                                                                                                                                                                                                                                                                                            |                   | Room Information    |                 |               |  |  |  |  |
|---------------------|------------------------------------------------------------------------------------------------------------------------------------------------------------------------------------------------------------------------------------------------------------------------------------------------------------------------------------------------------------------------------------------------------------------------------------------------------------------------------------------------------------------------------------------------------------------------------------------------------------------------------------------------------------------------------------------------------------------------------------------------------------------------------------------------------------------------------------------------------------------------------------------------------------------------------------------------------------------------------------------------------------------------------------------------------------|-------------------|---------------------|-----------------|---------------|--|--|--|--|
| Room                | Level                                                                                                                                                                                                                                                                                                                                                                                                                                                                                                                                                                                                                                                                                                                                                                                                                                                                                                                                                                                                                                                      | <u>Dimensions</u> | <u>Room</u>         | Level           | Dimensions    |  |  |  |  |
| Bedroom - Primary   | Main                                                                                                                                                                                                                                                                                                                                                                                                                                                                                                                                                                                                                                                                                                                                                                                                                                                                                                                                                                                                                                                       | 11`7" x 10`3"     | Walk-In Closet      | Main            | 7`10" x 4`8"  |  |  |  |  |
| 4pc Ensuite bath    | Main                                                                                                                                                                                                                                                                                                                                                                                                                                                                                                                                                                                                                                                                                                                                                                                                                                                                                                                                                                                                                                                       | 7`10" x 5`5"      | Entrance            | Main            | 8`0" x 4`10"  |  |  |  |  |
| Laundry             | Main                                                                                                                                                                                                                                                                                                                                                                                                                                                                                                                                                                                                                                                                                                                                                                                                                                                                                                                                                                                                                                                       | 4`9" x 4`8"       | Kitchen             | Main            | 9`4" x 8`3"   |  |  |  |  |
| Dining Room         | Main                                                                                                                                                                                                                                                                                                                                                                                                                                                                                                                                                                                                                                                                                                                                                                                                                                                                                                                                                                                                                                                       | 11`7" x 7`0"      | Living Room         | Main            | 11`7" x 10`6" |  |  |  |  |
| Balcony             | Main                                                                                                                                                                                                                                                                                                                                                                                                                                                                                                                                                                                                                                                                                                                                                                                                                                                                                                                                                                                                                                                       | 10`5" x 9`1"      |                     |                 |               |  |  |  |  |
|                     |                                                                                                                                                                                                                                                                                                                                                                                                                                                                                                                                                                                                                                                                                                                                                                                                                                                                                                                                                                                                                                                            |                   | Legal/Tax/Financial |                 |               |  |  |  |  |
| Condo Fee:          |                                                                                                                                                                                                                                                                                                                                                                                                                                                                                                                                                                                                                                                                                                                                                                                                                                                                                                                                                                                                                                                            | Title:            |                     | Zoning:         |               |  |  |  |  |
| \$481               |                                                                                                                                                                                                                                                                                                                                                                                                                                                                                                                                                                                                                                                                                                                                                                                                                                                                                                                                                                                                                                                            | Fee Simple        |                     | DC (pre 1P2007) |               |  |  |  |  |
|                     |                                                                                                                                                                                                                                                                                                                                                                                                                                                                                                                                                                                                                                                                                                                                                                                                                                                                                                                                                                                                                                                            | Fee Freq:         |                     |                 |               |  |  |  |  |
|                     |                                                                                                                                                                                                                                                                                                                                                                                                                                                                                                                                                                                                                                                                                                                                                                                                                                                                                                                                                                                                                                                            | Monthly           |                     |                 |               |  |  |  |  |
| Legal Desc:         | 0611270                                                                                                                                                                                                                                                                                                                                                                                                                                                                                                                                                                                                                                                                                                                                                                                                                                                                                                                                                                                                                                                    |                   |                     |                 |               |  |  |  |  |
|                     |                                                                                                                                                                                                                                                                                                                                                                                                                                                                                                                                                                                                                                                                                                                                                                                                                                                                                                                                                                                                                                                            |                   | Remarks             |                 |               |  |  |  |  |
| Pub Rmks:           | HUGE PRICE REDUCTION. Lovely oversize one bedroom unit in adult 18+ SASSO building. This well layout unit has 9 ft. ceilings, large kitchen with good amount of counter space, nice size living room and dining room. Master bedroom has a walk in closet which can also walk through to a 4 piece full bathroom. This unit also has a balcony with glass paneling, gas line hook up for your BBQ, a beautiful city skyline and sunset view for you to enjoy. Central air conditioning adds comfort to hot summer living. The SASSO has many amenities which provides a luxury hotel-style feel including a well equipped fitness center, games room, theatre room, hot tub , outdoor courtyard, concierge service and security personnel. This location provides an easy walk to trendy 17 Ave., East Village and the downtown core and there are many shops & restaurants just steps away. This unit also includes one underground titled parking stall and assigned storage locker at a good value price. Book your private viewing and don't miss out. |                   |                     |                 |               |  |  |  |  |
| Inclusions:         | none                                                                                                                                                                                                                                                                                                                                                                                                                                                                                                                                                                                                                                                                                                                                                                                                                                                                                                                                                                                                                                                       | ,                 |                     |                 |               |  |  |  |  |
| Property Listed By: | CIR Realty                                                                                                                                                                                                                                                                                                                                                                                                                                                                                                                                                                                                                                                                                                                                                                                                                                                                                                                                                                                                                                                 |                   |                     |                 |               |  |  |  |  |
|                     |                                                                                                                                                                                                                                                                                                                                                                                                                                                                                                                                                                                                                                                                                                                                                                                                                                                                                                                                                                                                                                                            |                   |                     |                 |               |  |  |  |  |