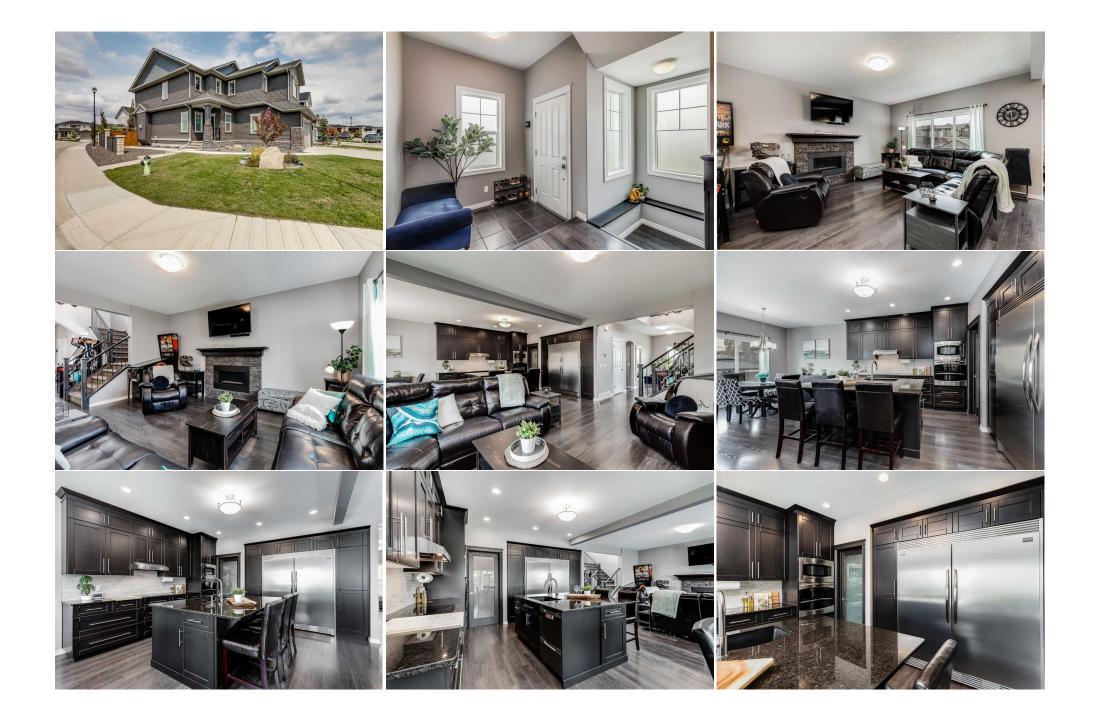

| Walk-In Closet<br>Other<br>Game Room            | Second<br>Basement<br>Basement                                                                                                                                                                                                                                                                                                                                                                                                                                                                                                                                                                                                                                                                                                                                                                                                                                                                                                                                                                                                                                                                                                                                                                                                                                                                                                                                                                                                                                                                                                                                                                                                                                                                                                                                                                                                                                                                                                                                                                                                                                                                                                                          | 13`3" x 5`9"<br>9`2" x 4`8"<br>25`9" x 13`5" | <b>4pc Bathroom</b><br>Bedroom<br>Storage<br>Legal/Tax/Financial | Basement<br>Basement<br>Basement | 8`4" x 4`11"<br>16`3" x 8`11"<br>6`2" x 4`3" |  |  |  |  |
|-------------------------------------------------|---------------------------------------------------------------------------------------------------------------------------------------------------------------------------------------------------------------------------------------------------------------------------------------------------------------------------------------------------------------------------------------------------------------------------------------------------------------------------------------------------------------------------------------------------------------------------------------------------------------------------------------------------------------------------------------------------------------------------------------------------------------------------------------------------------------------------------------------------------------------------------------------------------------------------------------------------------------------------------------------------------------------------------------------------------------------------------------------------------------------------------------------------------------------------------------------------------------------------------------------------------------------------------------------------------------------------------------------------------------------------------------------------------------------------------------------------------------------------------------------------------------------------------------------------------------------------------------------------------------------------------------------------------------------------------------------------------------------------------------------------------------------------------------------------------------------------------------------------------------------------------------------------------------------------------------------------------------------------------------------------------------------------------------------------------------------------------------------------------------------------------------------------------|----------------------------------------------|------------------------------------------------------------------|----------------------------------|----------------------------------------------|--|--|--|--|
| Title:<br><b>Fee Simple</b><br>Legal Desc:      | 1313368                                                                                                                                                                                                                                                                                                                                                                                                                                                                                                                                                                                                                                                                                                                                                                                                                                                                                                                                                                                                                                                                                                                                                                                                                                                                                                                                                                                                                                                                                                                                                                                                                                                                                                                                                                                                                                                                                                                                                                                                                                                                                                                                                 | Zoning:<br><b>R1</b>                         | Remarks                                                          |                                  |                                              |  |  |  |  |
| Pub Rmks:<br>Inclusions:<br>Property Listed By: | Remarks<br>Welcome to this exquisite five-bedroom, three and a half bathroom two-storey McKee built home, perfectly situated on a corner lot in the desirable community of<br>Bayside in Airdrie. Boasting over 3200 square feet of developed living space, this residence offers a blend of modern elegance and functional design. Step into a<br>large entryway that sets the tone for the spacious and airy layout. The main floor showcases 9' ceilings and laminate flooring, creating a seamless flow between the<br>living, dining, and kitchen areas. Large windows flood the space with natural light, highlighting the cozy gas fireplace in the living room. The kitchen is a chef's<br>dream, equipped with granite countertops, upgraded stainless steel appliances including a built-in fridge & freezer, double oven & microwave, induction cooktop,<br>and a convenient double drawer dishwasher. The large island with a breakfast bar and full-height cabinets offers ample storage and counter space. A walk-through<br>butler's pantry provides additional storage and convenience. The main floor also includes a 2-piece powder room and a laundry room complete with Granite<br>counters, a sink and cabinets. At the top of the staircase, enjoy a charming window bench. The rare 4-bedroom layout upstairs features plush carpeting. The<br>spacious primary suite includes a vaulted ceiling and a luxurious ensuite with granite countertops, dual sinks, a makeup station, an oversized soaker tub, and an<br>expansive shower, along with a walk-in closet. A well-appointed 4-piece bathroom completes the upper floor. The basement includes an extra bedroom and a 4-<br>piece bathroom. The media room is equipped with built-in Dolby Atmoos surround sound and 4 height channels, perfect for movien nights. A full wet bar and<br>fridge makes entertaining a breeze. A cold room closet and builder-grade finishes add to the basement's functionality. The oversized double attrached garage boasts<br>2x4 shelving on both sides, room for 2 cars, a 6x8' storage loft, a work area with a workbench below, and |                                              |                                                                  |                                  |                                              |  |  |  |  |