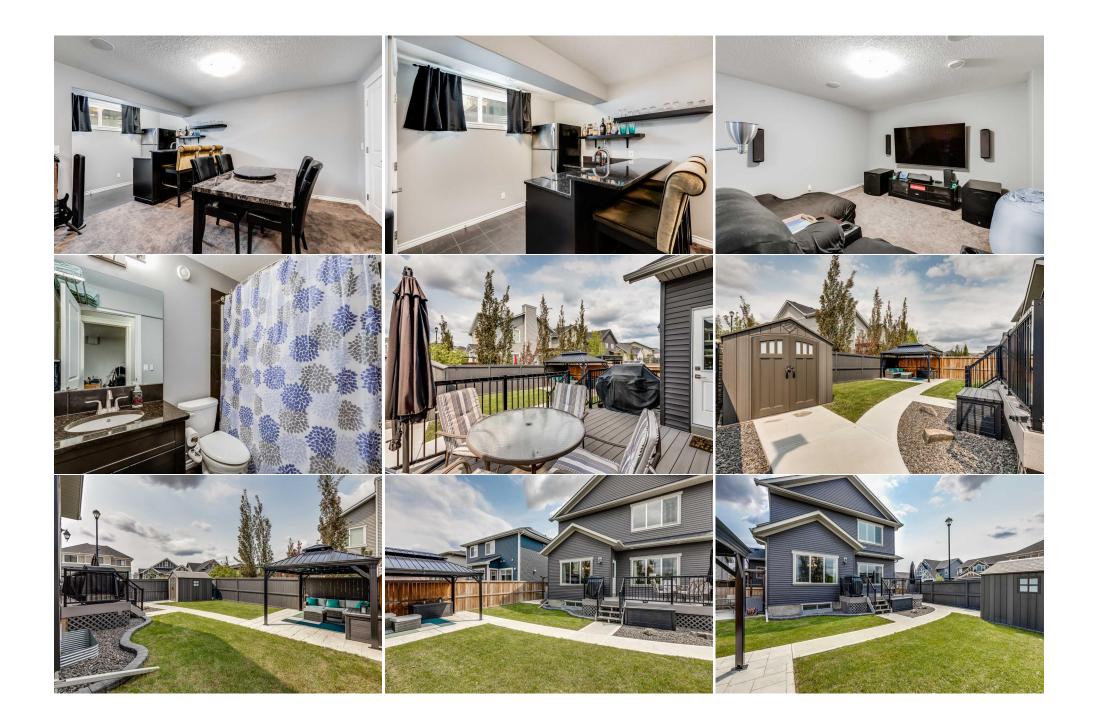

| Walk-In Closet<br>Other<br>Game Room            | Second<br>Basement<br>Basement                                                                                                                                                                                                                                                                                                                                                                                                                                                                                                                                                                                                                                                                                                                                                                                                                                                                                                                                                                                                                                                                                                                                                                                                                                                                                                                                                                                                                                                                                                                                                                                                                                                                                                                                                                                                                                                                                                                                                                                                                                                                                                                          | 13`3" x 5`9"<br>9`2" x 4`8"<br>25`9" x 13`5" | <b>4pc Bathroom</b><br>Bedroom<br>Storage<br>Legal/Tax/Financial | Basement<br>Basement<br>Basement | 8`4" x 4`11"<br>16`3" x 8`11"<br>6`2" x 4`3" |  |  |  |  |
|-------------------------------------------------|---------------------------------------------------------------------------------------------------------------------------------------------------------------------------------------------------------------------------------------------------------------------------------------------------------------------------------------------------------------------------------------------------------------------------------------------------------------------------------------------------------------------------------------------------------------------------------------------------------------------------------------------------------------------------------------------------------------------------------------------------------------------------------------------------------------------------------------------------------------------------------------------------------------------------------------------------------------------------------------------------------------------------------------------------------------------------------------------------------------------------------------------------------------------------------------------------------------------------------------------------------------------------------------------------------------------------------------------------------------------------------------------------------------------------------------------------------------------------------------------------------------------------------------------------------------------------------------------------------------------------------------------------------------------------------------------------------------------------------------------------------------------------------------------------------------------------------------------------------------------------------------------------------------------------------------------------------------------------------------------------------------------------------------------------------------------------------------------------------------------------------------------------------|----------------------------------------------|------------------------------------------------------------------|----------------------------------|----------------------------------------------|--|--|--|--|
| Title:<br><b>Fee Simple</b><br>Legal Desc:      | 1313368                                                                                                                                                                                                                                                                                                                                                                                                                                                                                                                                                                                                                                                                                                                                                                                                                                                                                                                                                                                                                                                                                                                                                                                                                                                                                                                                                                                                                                                                                                                                                                                                                                                                                                                                                                                                                                                                                                                                                                                                                                                                                                                                                 | Zoning:<br><b>R1</b>                         | Remarks                                                          |                                  |                                              |  |  |  |  |
| Pub Rmks:<br>Inclusions:<br>Property Listed By: | Remarks<br>Welcome to this exquisite five-bedroom, three and a half bathroom two-storey McKee built home, perfectly situated on a corner lot in the desirable community of<br>Bayside in Airdrie. Boasting over 3200 square feet of developed living space, this residence offers a blend of modern elegance and functional design. Step into a<br>large entryway that sets the tone for the spacious and airy layout. The main floor showcases 9' ceilings and laminate flooring, creating a seamless flow between the<br>living, dining, and kitchen areas. Large windows flood the space with natural light, highlighting the cozy gas fireplace in the living room. The kitchen is a chef's<br>dream, equipped with granite countertops, upgraded stainless steel appliances including a built-in fridge & freezer, double oven & microwave, induction cooktop,<br>and a convenient double drawer dishwasher. The large island with a breakfast bar and full-height cabinets offers ample storage and counter space. A walk-through<br>butler's pantry provides additional storage and convenience. The main floor also includes a 2-piece powder room and a laundry room complete with Granite<br>counters, a sink and cabinets. At the top of the staircase, enjoy a charming window bench. The rare 4-bedroom layout upstairs features plush carpeting. The<br>spacious primary suite includes a vaulted ceiling and a luxurious ensuite with granite countertops, dual sinks, a makeup station, an oversized soaker tub, and an<br>expansive shower, along with a walk-in closet. A well-appointed 4-piece bathroom completes the upper floor. The basement includes an extra bedroom and a 4-<br>piece bathroom. The media room is equipped with built-in Dolby Atmoos surround sound and 4 height channels, perfect for movien nights. A full wet bar and<br>fridge makes entertaining a breeze. A cold room closet and builder-grade finishes add to the basement's functionality. The oversized double attrached garage boasts<br>2x4 shelving on both sides, room for 2 cars, a 6x8' storage loft, a work area with a workbench below, and |                                              |                                                                  |                                  |                                              |  |  |  |  |