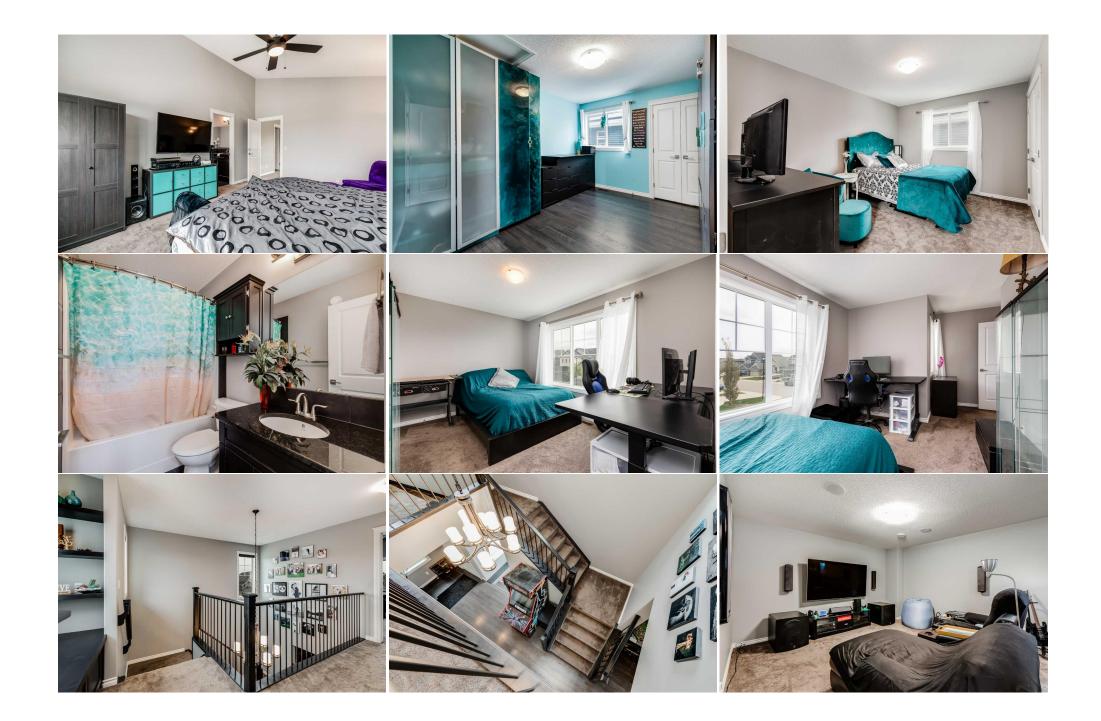

| Walk-In Closet<br>Other<br>Game Room            | Second<br>Basement<br>Basement                                                                                                                                                                                                                                                                                                                                                                                                                                                                                                                                                                                                                                                                                                                                                                                                                                                                                                                                                                                                                                                                                                                                                                                                                                                                                                                                                                                                                                                                                                                                                                                                                                                                                                                                                                                                                                                                                                                                                                                                                                                                                                                          | 13`3" x 5`9"<br>9`2" x 4`8"<br>25`9" x 13`5" | <b>4pc Bathroom</b><br>Bedroom<br>Storage<br>Legal/Tax/Financial | Basement<br>Basement<br>Basement | 8`4" x 4`11"<br>16`3" x 8`11"<br>6`2" x 4`3" |  |  |  |  |
|-------------------------------------------------|---------------------------------------------------------------------------------------------------------------------------------------------------------------------------------------------------------------------------------------------------------------------------------------------------------------------------------------------------------------------------------------------------------------------------------------------------------------------------------------------------------------------------------------------------------------------------------------------------------------------------------------------------------------------------------------------------------------------------------------------------------------------------------------------------------------------------------------------------------------------------------------------------------------------------------------------------------------------------------------------------------------------------------------------------------------------------------------------------------------------------------------------------------------------------------------------------------------------------------------------------------------------------------------------------------------------------------------------------------------------------------------------------------------------------------------------------------------------------------------------------------------------------------------------------------------------------------------------------------------------------------------------------------------------------------------------------------------------------------------------------------------------------------------------------------------------------------------------------------------------------------------------------------------------------------------------------------------------------------------------------------------------------------------------------------------------------------------------------------------------------------------------------------|----------------------------------------------|------------------------------------------------------------------|----------------------------------|----------------------------------------------|--|--|--|--|
| Title:<br><b>Fee Simple</b><br>Legal Desc:      | 1313368                                                                                                                                                                                                                                                                                                                                                                                                                                                                                                                                                                                                                                                                                                                                                                                                                                                                                                                                                                                                                                                                                                                                                                                                                                                                                                                                                                                                                                                                                                                                                                                                                                                                                                                                                                                                                                                                                                                                                                                                                                                                                                                                                 | Zoning:<br><b>R1</b>                         | Remarks                                                          |                                  |                                              |  |  |  |  |
| Pub Rmks:<br>Inclusions:<br>Property Listed By: | Remarks<br>Welcome to this exquisite five-bedroom, three and a half bathroom two-storey McKee built home, perfectly situated on a corner lot in the desirable community of<br>Bayside in Airdrie. Boasting over 3200 square feet of developed living space, this residence offers a blend of modern elegance and functional design. Step into a<br>large entryway that sets the tone for the spacious and airy layout. The main floor showcases 9' ceilings and laminate flooring, creating a seamless flow between the<br>living, dining, and kitchen areas. Large windows flood the space with natural light, highlighting the cozy gas fireplace in the living room. The kitchen is a chef's<br>dream, equipped with granite countertops, upgraded stainless steel appliances including a built-in fridge & freezer, double oven & microwave, induction cooktop,<br>and a convenient double drawer dishwasher. The large island with a breakfast bar and full-height cabinets offers ample storage and counter space. A walk-through<br>butler's pantry provides additional storage and convenience. The main floor also includes a 2-piece powder room and a laundry room complete with Granite<br>counters, a sink and cabinets. At the top of the staircase, enjoy a charming window bench. The rare 4-bedroom layout upstairs features plush carpeting. The<br>spacious primary suite includes a vaulted ceiling and a luxurious ensuite with granite countertops, dual sinks, a makeup station, an oversized soaker tub, and an<br>expansive shower, along with a walk-in closet. A well-appointed 4-piece bathroom completes the upper floor. The basement includes an extra bedroom and a 4-<br>piece bathroom. The media room is equipped with built-in Dolby Atmoos surround sound and 4 height channels, perfect for movien nights. A full wet bar and<br>fridge makes entertaining a breeze. A cold room closet and builder-grade finishes add to the basement's functionality. The oversized double attrached garage boasts<br>2x4 shelving on both sides, room for 2 cars, a 6x8' storage loft, a work area with a workbench below, and |                                              |                                                                  |                                  |                                              |  |  |  |  |