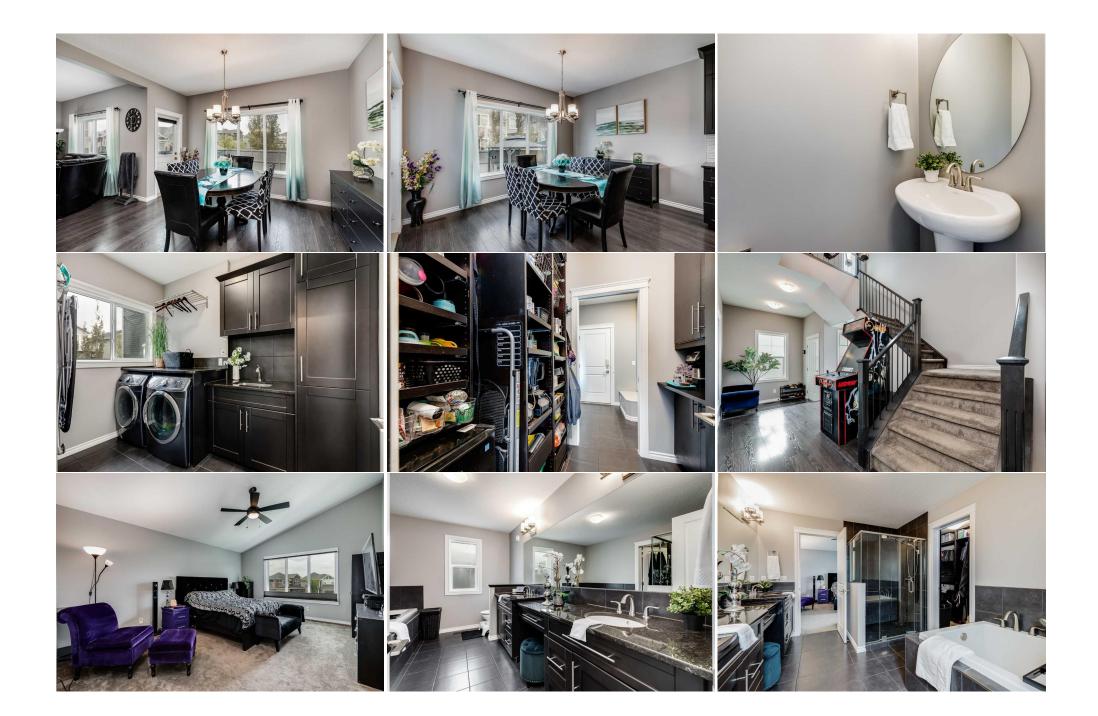

| Walk-In Closet<br>Other<br>Game Room            | Second<br>Basement<br>Basement                                                                                                                                                                                                                                                                                                                                                                                                                                                                                                                                                                                                                                                                                                                                                                                                                                                                                                                                                                                                                                                                                                                                                                                                                                                                                                                                                                                                                                                                                                                                                                                                                                                                                                                                                                                                                                                                                                                                                                                                                                                                                                                          | 13`3" x 5`9"<br>9`2" x 4`8"<br>25`9" x 13`5" | <b>4pc Bathroom</b><br>Bedroom<br>Storage<br>Legal/Tax/Financial | Basement<br>Basement<br>Basement | 8`4" x 4`11"<br>16`3" x 8`11"<br>6`2" x 4`3" |  |  |  |  |
|-------------------------------------------------|---------------------------------------------------------------------------------------------------------------------------------------------------------------------------------------------------------------------------------------------------------------------------------------------------------------------------------------------------------------------------------------------------------------------------------------------------------------------------------------------------------------------------------------------------------------------------------------------------------------------------------------------------------------------------------------------------------------------------------------------------------------------------------------------------------------------------------------------------------------------------------------------------------------------------------------------------------------------------------------------------------------------------------------------------------------------------------------------------------------------------------------------------------------------------------------------------------------------------------------------------------------------------------------------------------------------------------------------------------------------------------------------------------------------------------------------------------------------------------------------------------------------------------------------------------------------------------------------------------------------------------------------------------------------------------------------------------------------------------------------------------------------------------------------------------------------------------------------------------------------------------------------------------------------------------------------------------------------------------------------------------------------------------------------------------------------------------------------------------------------------------------------------------|----------------------------------------------|------------------------------------------------------------------|----------------------------------|----------------------------------------------|--|--|--|--|
| Title:<br><b>Fee Simple</b><br>Legal Desc:      | 1313368                                                                                                                                                                                                                                                                                                                                                                                                                                                                                                                                                                                                                                                                                                                                                                                                                                                                                                                                                                                                                                                                                                                                                                                                                                                                                                                                                                                                                                                                                                                                                                                                                                                                                                                                                                                                                                                                                                                                                                                                                                                                                                                                                 | Zoning:<br><b>R1</b>                         | Remarks                                                          |                                  |                                              |  |  |  |  |
| Pub Rmks:<br>Inclusions:<br>Property Listed By: | Remarks<br>Welcome to this exquisite five-bedroom, three and a half bathroom two-storey McKee built home, perfectly situated on a corner lot in the desirable community of<br>Bayside in Airdrie. Boasting over 3200 square feet of developed living space, this residence offers a blend of modern elegance and functional design. Step into a<br>large entryway that sets the tone for the spacious and airy layout. The main floor showcases 9' ceilings and laminate flooring, creating a seamless flow between the<br>living, dining, and kitchen areas. Large windows flood the space with natural light, highlighting the cozy gas fireplace in the living room. The kitchen is a chef's<br>dream, equipped with granite countertops, upgraded stainless steel appliances including a built-in fridge & freezer, double oven & microwave, induction cooktop,<br>and a convenient double drawer dishwasher. The large island with a breakfast bar and full-height cabinets offers ample storage and counter space. A walk-through<br>butler's pantry provides additional storage and convenience. The main floor also includes a 2-piece powder room and a laundry room complete with Granite<br>counters, a sink and cabinets. At the top of the staircase, enjoy a charming window bench. The rare 4-bedroom layout upstairs features plush carpeting. The<br>spacious primary suite includes a vaulted ceiling and a luxurious ensuite with granite countertops, dual sinks, a makeup station, an oversized soaker tub, and an<br>expansive shower, along with a walk-in closet. A well-appointed 4-piece bathroom completes the upper floor. The basement includes an extra bedroom and a 4-<br>piece bathroom. The media room is equipped with built-in Dolby Atmoos surround sound and 4 height channels, perfect for movien nights. A full wet bar and<br>fridge makes entertaining a breeze. A cold room closet and builder-grade finishes add to the basement's functionality. The oversized double attrached garage boasts<br>2x4 shelving on both sides, room for 2 cars, a 6x8' storage loft, a work area with a workbench below, and |                                              |                                                                  |                                  |                                              |  |  |  |  |