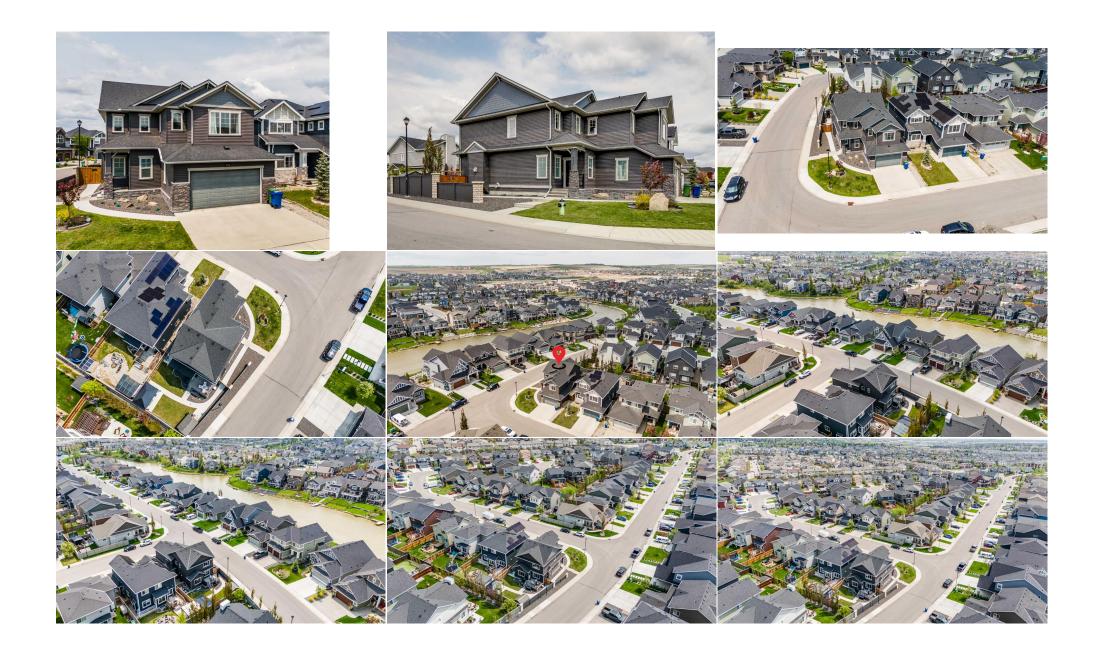

## 245 BAYSIDE Loop, Airdrie T4B 3W7

And the second second

| MLS®#:  | A2132627 | Area:   | Bayside | Listing<br>Date:                                                                                                | 05/31/24 |                                                          | List Price: | \$869,900                                                         |                |                                                                                        |                                             |
|---------|----------|---------|---------|-----------------------------------------------------------------------------------------------------------------|----------|----------------------------------------------------------|-------------|-------------------------------------------------------------------|----------------|----------------------------------------------------------------------------------------|---------------------------------------------|
| Status: | Active   | County: | Airdrie | Change:                                                                                                         | None     |                                                          | Associatio  | n: Fort McMurray                                                  |                |                                                                                        |                                             |
|         |          |         |         | General Infe<br>Prop Type:<br>Sub Type:<br>City/Town:<br>Year Built:<br>Lot Informa<br>Lot Sz Ar:<br>Lot Shape: |          | Residential<br>Detached<br>Airdrie<br>2015<br>5,272 sqft |             | <u>Finished Floor Area</u><br>Abv Sqft:<br>Low Sqft:<br>Ttl Sqft: | 2,368<br>2,368 | DOM<br>30<br>Layout<br>Beds:<br>Baths:<br>Style:<br>Parking<br>Ttl Park:<br>Garage Sz: | 5 (4 1 )<br>3.5 (3 1)<br>2 Storey<br>4<br>2 |
|         |          |         |         | Access: Lot Feat: Corner Lot,Cul-De-Sac,Landscaped,Treed,Views   Park Feat: Double Garage Attached,Insulated    |          |                                                          |             |                                                                   | ,Views         |                                                                                        |                                             |

| Walk-In Closet<br>Other<br>Game Room            | Second<br>Basement<br>Basement                                                                                                                                                                                                                                                                                                                                                                                                                                                                                                                                                                                                                                                                                                                                                                                                                                                                                                                                                                                                                                                                                                                                                                                                                                                                                                                                                                                                                                                                                                                                                                                                                                                                                                                                                                                                                                                                                                                                                                                                                                                                                                                          | 13`3" x 5`9"<br>9`2" x 4`8"<br>25`9" x 13`5" | <b>4pc Bathroom</b><br>Bedroom<br>Storage<br>Legal/Tax/Financial | Basement<br>Basement<br>Basement | 8`4" x 4`11"<br>16`3" x 8`11"<br>6`2" x 4`3" |  |  |  |  |
|-------------------------------------------------|---------------------------------------------------------------------------------------------------------------------------------------------------------------------------------------------------------------------------------------------------------------------------------------------------------------------------------------------------------------------------------------------------------------------------------------------------------------------------------------------------------------------------------------------------------------------------------------------------------------------------------------------------------------------------------------------------------------------------------------------------------------------------------------------------------------------------------------------------------------------------------------------------------------------------------------------------------------------------------------------------------------------------------------------------------------------------------------------------------------------------------------------------------------------------------------------------------------------------------------------------------------------------------------------------------------------------------------------------------------------------------------------------------------------------------------------------------------------------------------------------------------------------------------------------------------------------------------------------------------------------------------------------------------------------------------------------------------------------------------------------------------------------------------------------------------------------------------------------------------------------------------------------------------------------------------------------------------------------------------------------------------------------------------------------------------------------------------------------------------------------------------------------------|----------------------------------------------|------------------------------------------------------------------|----------------------------------|----------------------------------------------|--|--|--|--|
| Title:<br><b>Fee Simple</b><br>Legal Desc:      | 1313368                                                                                                                                                                                                                                                                                                                                                                                                                                                                                                                                                                                                                                                                                                                                                                                                                                                                                                                                                                                                                                                                                                                                                                                                                                                                                                                                                                                                                                                                                                                                                                                                                                                                                                                                                                                                                                                                                                                                                                                                                                                                                                                                                 | Zoning:<br><b>R1</b>                         | Remarks                                                          |                                  |                                              |  |  |  |  |
| Pub Rmks:<br>Inclusions:<br>Property Listed By: | Remarks<br>Welcome to this exquisite five-bedroom, three and a half bathroom two-storey McKee built home, perfectly situated on a corner lot in the desirable community of<br>Bayside in Airdrie. Boasting over 3200 square feet of developed living space, this residence offers a blend of modern elegance and functional design. Step into a<br>large entryway that sets the tone for the spacious and airy layout. The main floor showcases 9' ceilings and laminate flooring, creating a seamless flow between the<br>living, dining, and kitchen areas. Large windows flood the space with natural light, highlighting the cozy gas fireplace in the living room. The kitchen is a chef's<br>dream, equipped with granite countertops, upgraded stainless steel appliances including a built-in fridge & freezer, double oven & microwave, induction cooktop,<br>and a convenient double drawer dishwasher. The large island with a breakfast bar and full-height cabinets offers ample storage and counter space. A walk-through<br>butler's pantry provides additional storage and convenience. The main floor also includes a 2-piece powder room and a laundry room complete with Granite<br>counters, a sink and cabinets. At the top of the staircase, enjoy a charming window bench. The rare 4-bedroom layout upstairs features plush carpeting. The<br>spacious primary suite includes a vaulted ceiling and a luxurious ensuite with granite countertops, dual sinks, a makeup station, an oversized soaker tub, and an<br>expansive shower, along with a walk-in closet. A well-appointed 4-piece bathroom completes the upper floor. The basement includes an extra bedroom and a 4-<br>piece bathroom. The media room is equipped with built-in Dolby Atmoos surround sound and 4 height channels, perfect for movien nights. A full wet bar and<br>fridge makes entertaining a breeze. A cold room closet and builder-grade finishes add to the basement's functionality. The oversized double attrached garage boasts<br>2x4 shelving on both sides, room for 2 cars, a 6x8' storage loft, a work area with a workbench below, and |                                              |                                                                  |                                  |                                              |  |  |  |  |