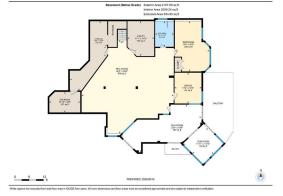

|                                          |                                 |                                                                                                                                                                                                                | Utilities and Features |                                  |                |  |  |  |
|------------------------------------------|---------------------------------|----------------------------------------------------------------------------------------------------------------------------------------------------------------------------------------------------------------|------------------------|----------------------------------|----------------|--|--|--|
| Roof:                                    | Asphalt,Shingle                 |                                                                                                                                                                                                                | Construction:          | Construction:                    |                |  |  |  |
| Heating:                                 | In Floor,Forced Air,Natural Gas |                                                                                                                                                                                                                | Stucco,Wood Frame      | Stucco,Wood Frame                |                |  |  |  |
| Sewer:                                   |                                 |                                                                                                                                                                                                                | Flooring:              | Flooring:                        |                |  |  |  |
| Ext Feat:                                | Balcony                         |                                                                                                                                                                                                                | Carpet,Hardwood,Lamin  | Carpet, Hardwood, Laminate, Tile |                |  |  |  |
|                                          |                                 |                                                                                                                                                                                                                | Water Source:          | Water Source:                    |                |  |  |  |
|                                          |                                 |                                                                                                                                                                                                                | Fnd/Bsmt:              |                                  |                |  |  |  |
|                                          |                                 |                                                                                                                                                                                                                | Poured Concrete        |                                  |                |  |  |  |
| Kitchen Appl:<br>Int Feat:<br>Utilities: |                                 | Built-In Oven,Central Air Conditioner,Dishwasher,Electric Cooktop,Microwave,Refrigerator,Washer/Dryer,Water Softener<br>Beamed Ceilings,Built-in Features,Quartz Counters,Vaulted Ceiling(s),Walk-In Closet(s) |                        |                                  |                |  |  |  |
|                                          | Room Information                |                                                                                                                                                                                                                |                        |                                  |                |  |  |  |
| Room                                     | Level                           | Dimensions                                                                                                                                                                                                     | Room                   | Level                            | Dimensions     |  |  |  |
| 4pc Bathroom                             | Main                            | 6`6" x 8`1"                                                                                                                                                                                                    | 5pc Ensuite bath       | Main                             | 10`5" x 11`10" |  |  |  |
| Bedroom                                  | Main                            | 15`1" x 19`11"                                                                                                                                                                                                 | Bedroom                | Main                             | 13`0" x 12`8"  |  |  |  |
| Walk-In Closet                           | Main                            | 1`7" x 2`1"                                                                                                                                                                                                    | Dining Room            | Main                             | 19`11" x 10`4" |  |  |  |
| Kitchen                                  | Main                            | 22`5" x 13`3"                                                                                                                                                                                                  | Laundry                | Main                             | 14`10" x 7`8"  |  |  |  |
| Living Room                              | Main                            | 24`9" x 22`6"                                                                                                                                                                                                  | Office                 | Main                             | 10`5" x 12`10" |  |  |  |

| Other<br>Other<br>Bedroom<br>Game Room<br>Storage<br>Sunroom/Solarium | Main<br>Main<br>Basement<br>Basement<br>Basement<br>Basement                                                                                                                                                                                                                                                                                                                                                                                                                                                                                                                                                                                                                                                                                                                                                                                                                                                                                                                                                                                                                                                                                                                                                                                                                                                                                        | 11`11" x 15`0"<br>8`8" x 8`1"<br>20`9" x 14`4"<br>38`8" x 38`2"<br>8`6" x 12`10"<br>11`10" x 11`11" | Other<br>4pc Bathroom<br>Bedroom<br>Storage<br>Sunroom/Solarium<br>Bedroom<br>Legal/Tax/Financial | Main<br>Basement<br>Basement<br>Basement<br>Basement<br>Basement | 7`11" x 3`8"<br>10`7" x 7`9"<br>12`9" x 11`2"<br>28`8" x 15`6"<br>19`8" x 33`4"<br>14`5" x 11`1" |  |
|-----------------------------------------------------------------------|-----------------------------------------------------------------------------------------------------------------------------------------------------------------------------------------------------------------------------------------------------------------------------------------------------------------------------------------------------------------------------------------------------------------------------------------------------------------------------------------------------------------------------------------------------------------------------------------------------------------------------------------------------------------------------------------------------------------------------------------------------------------------------------------------------------------------------------------------------------------------------------------------------------------------------------------------------------------------------------------------------------------------------------------------------------------------------------------------------------------------------------------------------------------------------------------------------------------------------------------------------------------------------------------------------------------------------------------------------|-----------------------------------------------------------------------------------------------------|---------------------------------------------------------------------------------------------------|------------------------------------------------------------------|--------------------------------------------------------------------------------------------------|--|
| Title:<br><b>Fee Simple</b><br>Legal Desc:                            | 9011331                                                                                                                                                                                                                                                                                                                                                                                                                                                                                                                                                                                                                                                                                                                                                                                                                                                                                                                                                                                                                                                                                                                                                                                                                                                                                                                                             | Zoning:<br><b>R-C1</b>                                                                              | Remarks                                                                                           |                                                                  |                                                                                                  |  |
| Pub Rmks:<br>Inclusions:<br>Property Listed By:                       | OPEN HOUSE THIS UPCOMING SAT - SUN 11 - 3 ( JUNE 1 & 2 )*** OVER 4200 SQFT OF LIVING SPACE!!   RARE DESIRABLE BUNGALOW   EASY ACCESS TO BEAUTIFUL MOUNTAINS*** Cul-de-sac   Step into this exceptional three-level bungalow, where architectural brilliance meets unparalleled comfort. Designed for both privacy and openness, this home boasts A/C, a grade-level walkout, and a spacious yard on a massive 12,270 sq ft lot. Vaulted ceilings and expansive windows bathe the interiors in sunlight, creating a warm and inviting atmosphere. The main floor presents a lavish primary bedroom with a deluxe 5-piece en-suite, alongside two additional bedrooms and a convenient laundry/mud room. Descend to the walk-out basement, where natural light pours in, offering in-floor heating, two extra bedrooms, a generous rec room, a soundproof studio, a sunroom, and even a hot tub room. Outside, indulge in panoramic city views from two expansive decks, while enjoying easy access to community amenities. With thoughtful upgrades throughout, including a modern kitchen, upgraded bathrooms, and more, this home embodies the pinnacle of luxury living. Welcome to your perfected retreat, where every detail has been meticulously crafted to elevate your lifestyle. two chandeliers, underground sprinkler system Real Broker |                                                                                                     |                                                                                                   |                                                                  |                                                                                                  |  |