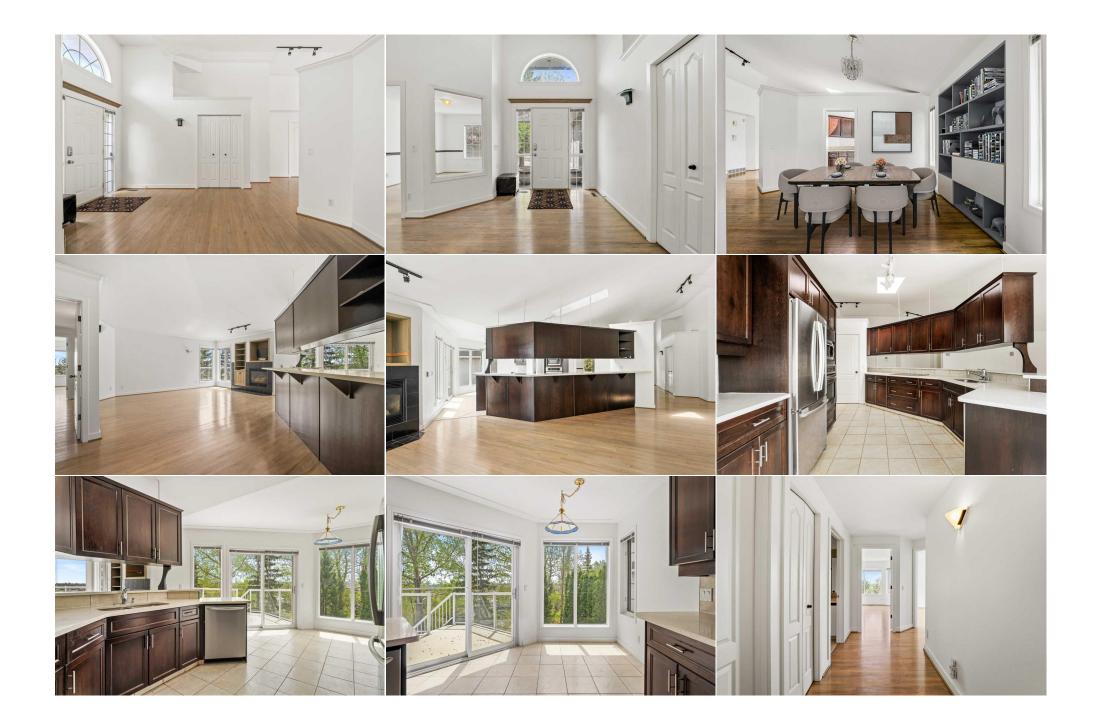

| Other<br>Other<br>Bedroom<br>Game Room<br>Storage<br>Sunroom/Solarium | Main<br>Main<br>Basement<br>Basement<br>Basement<br>Basement                                                                                                                                                                                                                                                                                                                                                                                                                                                                                                                                                                                                                                                                                                                                                                                                                                                                                                                                                                                                                                                                                                                                                                                                                                                                                        | 11`11" x 15`0"<br>8`8" x 8`1"<br>20`9" x 14`4"<br>38`8" x 38`2"<br>8`6" x 12`10"<br>11`10" x 11`11" | Other<br>4pc Bathroom<br>Bedroom<br>Storage<br>Sunroom/Solarium<br>Bedroom<br>Legal/Tax/Financial | Main<br>Basement<br>Basement<br>Basement<br>Basement<br>Basement | 7`11" x 3`8"<br>10`7" x 7`9"<br>12`9" x 11`2"<br>28`8" x 15`6"<br>19`8" x 33`4"<br>14`5" x 11`1" |  |
|-----------------------------------------------------------------------|-----------------------------------------------------------------------------------------------------------------------------------------------------------------------------------------------------------------------------------------------------------------------------------------------------------------------------------------------------------------------------------------------------------------------------------------------------------------------------------------------------------------------------------------------------------------------------------------------------------------------------------------------------------------------------------------------------------------------------------------------------------------------------------------------------------------------------------------------------------------------------------------------------------------------------------------------------------------------------------------------------------------------------------------------------------------------------------------------------------------------------------------------------------------------------------------------------------------------------------------------------------------------------------------------------------------------------------------------------|-----------------------------------------------------------------------------------------------------|---------------------------------------------------------------------------------------------------|------------------------------------------------------------------|--------------------------------------------------------------------------------------------------|--|
| Title:<br><b>Fee Simple</b><br>Legal Desc:                            | 9011331                                                                                                                                                                                                                                                                                                                                                                                                                                                                                                                                                                                                                                                                                                                                                                                                                                                                                                                                                                                                                                                                                                                                                                                                                                                                                                                                             | Zoning:<br><b>R-C1</b>                                                                              | Remarks                                                                                           |                                                                  |                                                                                                  |  |
| Pub Rmks:<br>Inclusions:<br>Property Listed By:                       | OPEN HOUSE THIS UPCOMING SAT - SUN 11 - 3 ( JUNE 1 & 2 )*** OVER 4200 SQFT OF LIVING SPACE!!   RARE DESIRABLE BUNGALOW   EASY ACCESS TO BEAUTIFUL MOUNTAINS*** Cul-de-sac   Step into this exceptional three-level bungalow, where architectural brilliance meets unparalleled comfort. Designed for both privacy and openness, this home boasts A/C, a grade-level walkout, and a spacious yard on a massive 12,270 sq ft lot. Vaulted ceilings and expansive windows bathe the interiors in sunlight, creating a warm and inviting atmosphere. The main floor presents a lavish primary bedroom with a deluxe 5-piece en-suite, alongside two additional bedrooms and a convenient laundry/mud room. Descend to the walk-out basement, where natural light pours in, offering in-floor heating, two extra bedrooms, a generous rec room, a soundproof studio, a sunroom, and even a hot tub room. Outside, indulge in panoramic city views from two expansive decks, while enjoying easy access to community amenities. With thoughtful upgrades throughout, including a modern kitchen, upgraded bathrooms, and more, this home embodies the pinnacle of luxury living. Welcome to your perfected retreat, where every detail has been meticulously crafted to elevate your lifestyle. two chandeliers, underground sprinkler system Real Broker |                                                                                                     |                                                                                                   |                                                                  |                                                                                                  |  |