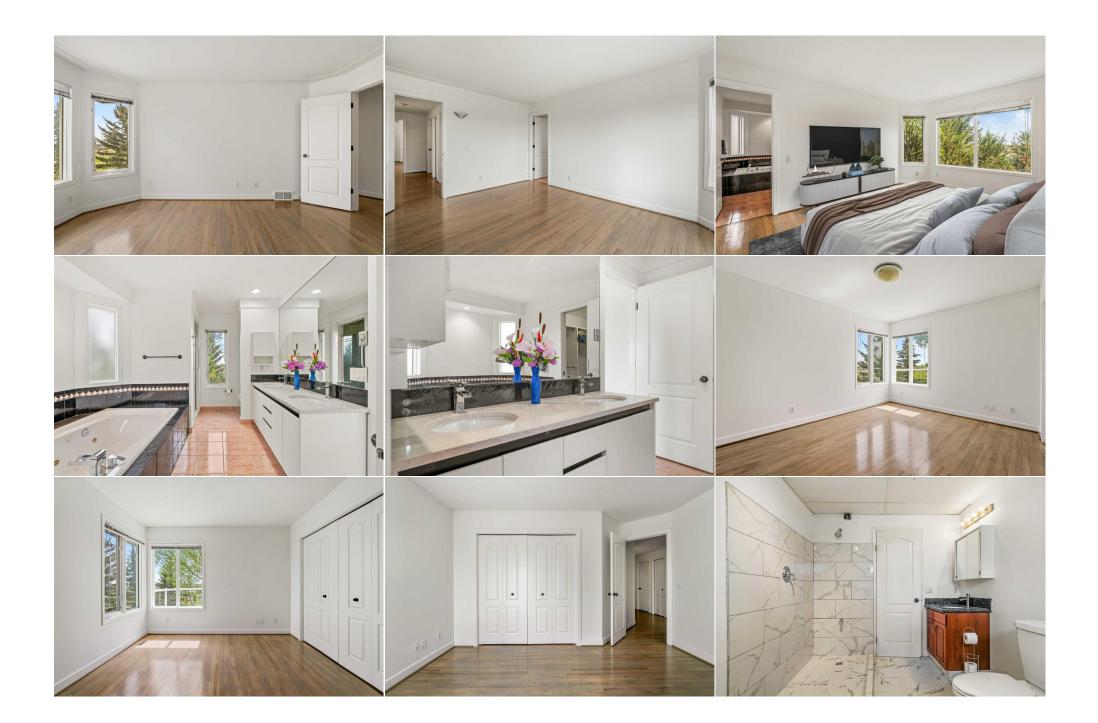

| Other<br>Other<br>Bedroom<br>Game Room<br>Storage<br>Sunroom/Solarium | Main<br>Main<br>Basement<br>Basement<br>Basement<br>Basement                                                                                                                                                                                                                                                                                                                                                                                                                                                                                                                                                                                                                                                                                                                                                                                                                                                                                                                                                                                                                                                                                                                                                                                                                                                                                        | 11`11" x 15`0"<br>8`8" x 8`1"<br>20`9" x 14`4"<br>38`8" x 38`2"<br>8`6" x 12`10"<br>11`10" x 11`11" | Other<br>4pc Bathroom<br>Bedroom<br>Storage<br>Sunroom/Solarium<br>Bedroom<br>Legal/Tax/Financial | Main<br>Basement<br>Basement<br>Basement<br>Basement<br>Basement | 7`11" x 3`8"<br>10`7" x 7`9"<br>12`9" x 11`2"<br>28`8" x 15`6"<br>19`8" x 33`4"<br>14`5" x 11`1" |  |
|-----------------------------------------------------------------------|-----------------------------------------------------------------------------------------------------------------------------------------------------------------------------------------------------------------------------------------------------------------------------------------------------------------------------------------------------------------------------------------------------------------------------------------------------------------------------------------------------------------------------------------------------------------------------------------------------------------------------------------------------------------------------------------------------------------------------------------------------------------------------------------------------------------------------------------------------------------------------------------------------------------------------------------------------------------------------------------------------------------------------------------------------------------------------------------------------------------------------------------------------------------------------------------------------------------------------------------------------------------------------------------------------------------------------------------------------|-----------------------------------------------------------------------------------------------------|---------------------------------------------------------------------------------------------------|------------------------------------------------------------------|--------------------------------------------------------------------------------------------------|--|
| Title:<br><b>Fee Simple</b><br>Legal Desc:                            | 9011331                                                                                                                                                                                                                                                                                                                                                                                                                                                                                                                                                                                                                                                                                                                                                                                                                                                                                                                                                                                                                                                                                                                                                                                                                                                                                                                                             | Zoning:<br><b>R-C1</b>                                                                              | Remarks                                                                                           |                                                                  |                                                                                                  |  |
| Pub Rmks:<br>Inclusions:<br>Property Listed By:                       | OPEN HOUSE THIS UPCOMING SAT - SUN 11 - 3 ( JUNE 1 & 2 )*** OVER 4200 SQFT OF LIVING SPACE!!   RARE DESIRABLE BUNGALOW   EASY ACCESS TO BEAUTIFUL MOUNTAINS*** Cul-de-sac   Step into this exceptional three-level bungalow, where architectural brilliance meets unparalleled comfort. Designed for both privacy and openness, this home boasts A/C, a grade-level walkout, and a spacious yard on a massive 12,270 sq ft lot. Vaulted ceilings and expansive windows bathe the interiors in sunlight, creating a warm and inviting atmosphere. The main floor presents a lavish primary bedroom with a deluxe 5-piece en-suite, alongside two additional bedrooms and a convenient laundry/mud room. Descend to the walk-out basement, where natural light pours in, offering in-floor heating, two extra bedrooms, a generous rec room, a soundproof studio, a sunroom, and even a hot tub room. Outside, indulge in panoramic city views from two expansive decks, while enjoying easy access to community amenities. With thoughtful upgrades throughout, including a modern kitchen, upgraded bathrooms, and more, this home embodies the pinnacle of luxury living. Welcome to your perfected retreat, where every detail has been meticulously crafted to elevate your lifestyle. two chandeliers, underground sprinkler system Real Broker |                                                                                                     |                                                                                                   |                                                                  |                                                                                                  |  |