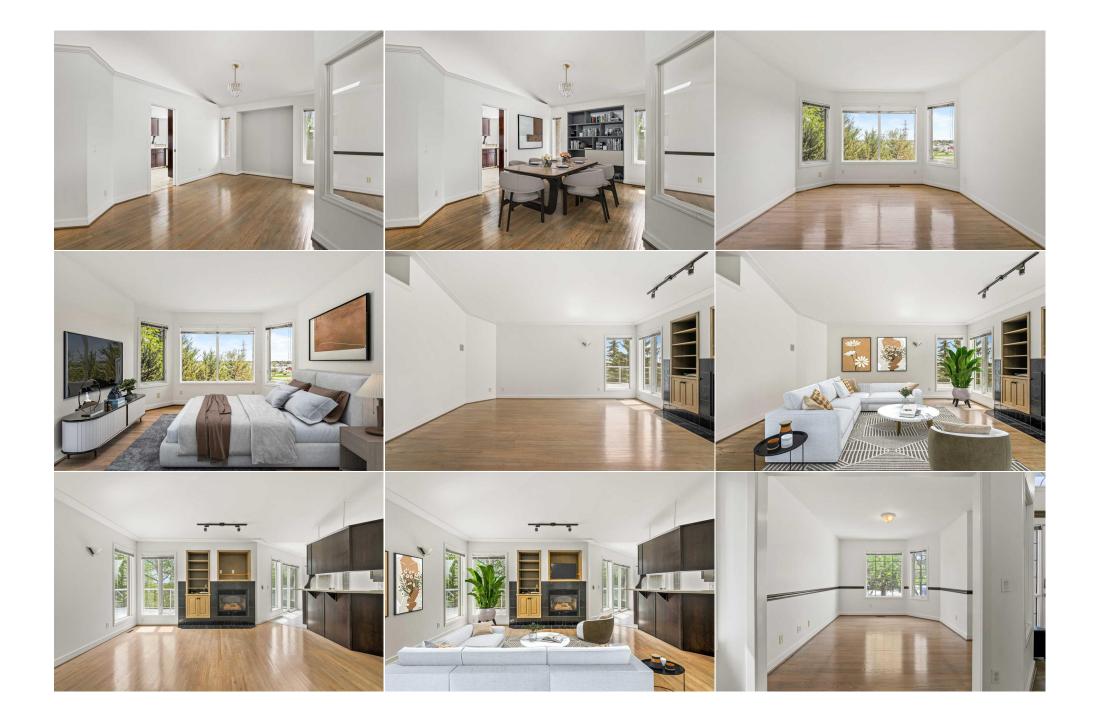

|                                          |                                 |                                                                                                                                                                                                                | Utilities and Features |                                  |                |  |  |  |
|------------------------------------------|---------------------------------|----------------------------------------------------------------------------------------------------------------------------------------------------------------------------------------------------------------|------------------------|----------------------------------|----------------|--|--|--|
| Roof:                                    | Asphalt,Shingle                 |                                                                                                                                                                                                                | Construction:          | Construction:                    |                |  |  |  |
| Heating:                                 | In Floor,Forced Air,Natural Gas |                                                                                                                                                                                                                | Stucco,Wood Frame      | Stucco,Wood Frame                |                |  |  |  |
| Sewer:                                   |                                 |                                                                                                                                                                                                                | Flooring:              | Flooring:                        |                |  |  |  |
| Ext Feat:                                | Balcony                         |                                                                                                                                                                                                                | Carpet,Hardwood,Lamin  | Carpet, Hardwood, Laminate, Tile |                |  |  |  |
|                                          |                                 |                                                                                                                                                                                                                | Water Source:          | Water Source:                    |                |  |  |  |
|                                          |                                 |                                                                                                                                                                                                                | Fnd/Bsmt:              |                                  |                |  |  |  |
|                                          |                                 |                                                                                                                                                                                                                | Poured Concrete        |                                  |                |  |  |  |
| Kitchen Appl:<br>Int Feat:<br>Utilities: |                                 | Built-In Oven,Central Air Conditioner,Dishwasher,Electric Cooktop,Microwave,Refrigerator,Washer/Dryer,Water Softener<br>Beamed Ceilings,Built-in Features,Quartz Counters,Vaulted Ceiling(s),Walk-In Closet(s) |                        |                                  |                |  |  |  |
|                                          | Room Information                |                                                                                                                                                                                                                |                        |                                  |                |  |  |  |
| Room                                     | Level                           | Dimensions                                                                                                                                                                                                     | Room                   | Level                            | Dimensions     |  |  |  |
| 4pc Bathroom                             | Main                            | 6`6" x 8`1"                                                                                                                                                                                                    | 5pc Ensuite bath       | Main                             | 10`5" x 11`10" |  |  |  |
| Bedroom                                  | Main                            | 15`1" x 19`11"                                                                                                                                                                                                 | Bedroom                | Main                             | 13`0" x 12`8"  |  |  |  |
| Walk-In Closet                           | Main                            | 1`7" x 2`1"                                                                                                                                                                                                    | Dining Room            | Main                             | 19`11" x 10`4" |  |  |  |
| Kitchen                                  | Main                            | 22`5" x 13`3"                                                                                                                                                                                                  | Laundry                | Main                             | 14`10" x 7`8"  |  |  |  |
| Living Room                              | Main                            | 24`9" x 22`6"                                                                                                                                                                                                  | Office                 | Main                             | 10`5" x 12`10" |  |  |  |

| Other<br>Other<br>Bedroom<br>Game Room<br>Storage<br>Sunroom/Solarium | Main<br>Main<br>Basement<br>Basement<br>Basement<br>Basement                                                                                                                                                                                                                                                                                                                                                                                                                                                                                                                                                                                                                                                                                                                                                                                                                                                                                                                                                                                                                                                                                                                                                                                                                                                                                        | 11`11" x 15`0"<br>8`8" x 8`1"<br>20`9" x 14`4"<br>38`8" x 38`2"<br>8`6" x 12`10"<br>11`10" x 11`11" | Other<br>4pc Bathroom<br>Bedroom<br>Storage<br>Sunroom/Solarium<br>Bedroom<br>Legal/Tax/Financial | Main<br>Basement<br>Basement<br>Basement<br>Basement<br>Basement | 7`11" x 3`8"<br>10`7" x 7`9"<br>12`9" x 11`2"<br>28`8" x 15`6"<br>19`8" x 33`4"<br>14`5" x 11`1" |  |
|-----------------------------------------------------------------------|-----------------------------------------------------------------------------------------------------------------------------------------------------------------------------------------------------------------------------------------------------------------------------------------------------------------------------------------------------------------------------------------------------------------------------------------------------------------------------------------------------------------------------------------------------------------------------------------------------------------------------------------------------------------------------------------------------------------------------------------------------------------------------------------------------------------------------------------------------------------------------------------------------------------------------------------------------------------------------------------------------------------------------------------------------------------------------------------------------------------------------------------------------------------------------------------------------------------------------------------------------------------------------------------------------------------------------------------------------|-----------------------------------------------------------------------------------------------------|---------------------------------------------------------------------------------------------------|------------------------------------------------------------------|--------------------------------------------------------------------------------------------------|--|
| Title:<br><b>Fee Simple</b><br>Legal Desc:                            | 9011331                                                                                                                                                                                                                                                                                                                                                                                                                                                                                                                                                                                                                                                                                                                                                                                                                                                                                                                                                                                                                                                                                                                                                                                                                                                                                                                                             | Zoning:<br><b>R-C1</b>                                                                              | Remarks                                                                                           |                                                                  |                                                                                                  |  |
| Pub Rmks:<br>Inclusions:<br>Property Listed By:                       | OPEN HOUSE THIS UPCOMING SAT - SUN 11 - 3 ( JUNE 1 & 2 )*** OVER 4200 SQFT OF LIVING SPACE!!   RARE DESIRABLE BUNGALOW   EASY ACCESS TO BEAUTIFUL MOUNTAINS*** Cul-de-sac   Step into this exceptional three-level bungalow, where architectural brilliance meets unparalleled comfort. Designed for both privacy and openness, this home boasts A/C, a grade-level walkout, and a spacious yard on a massive 12,270 sq ft lot. Vaulted ceilings and expansive windows bathe the interiors in sunlight, creating a warm and inviting atmosphere. The main floor presents a lavish primary bedroom with a deluxe 5-piece en-suite, alongside two additional bedrooms and a convenient laundry/mud room. Descend to the walk-out basement, where natural light pours in, offering in-floor heating, two extra bedrooms, a generous rec room, a soundproof studio, a sunroom, and even a hot tub room. Outside, indulge in panoramic city views from two expansive decks, while enjoying easy access to community amenities. With thoughtful upgrades throughout, including a modern kitchen, upgraded bathrooms, and more, this home embodies the pinnacle of luxury living. Welcome to your perfected retreat, where every detail has been meticulously crafted to elevate your lifestyle. two chandeliers, underground sprinkler system Real Broker |                                                                                                     |                                                                                                   |                                                                  |                                                                                                  |  |