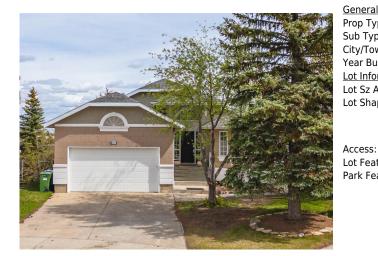

## 2925 SIGNAL HILL Heights, Calgary T3H 2X4

| MLS®#:  | A2132708 | Area:   | Signal Hill | Listing<br>Date: | 05/21/24 | List Price: <b>\$1,139,000</b> |
|---------|----------|---------|-------------|------------------|----------|--------------------------------|
| Status: | Active   | County: | Calgary     | Change:          | None     | Association: Fort McMurray     |

| ral Information  | L                                                             |                   |           | DOM           |           |
|------------------|---------------------------------------------------------------|-------------------|-----------|---------------|-----------|
| Гуре:            | Residential                                                   |                   |           | 35            |           |
| ype:             | Detached                                                      |                   |           | <u>Layout</u> |           |
| own:             | Calgary                                                       | Finished Floor Ar | <u>ea</u> | Beds:         | 5 (23)    |
| Built:           | 1993                                                          | Abv Sqft:         | 2,300     | Baths:        | 3.0 (3 0) |
| <u>formation</u> |                                                               | Low Sqft:         |           | Style:        | Bungalow  |
| z Ar:            | 12,196 sqft                                                   | Ttl Sqft:         | 2,300     |               |           |
| nape:            |                                                               |                   |           | Parking       |           |
|                  |                                                               |                   |           | Ttl Park:     | 4         |
|                  |                                                               |                   |           | Garage Sz:    | 2         |
| is:              |                                                               |                   |           | 5             |           |
| eat:<br>Feat:    | Back Yard,Cul-De-Sac,Pie Shaped Lot<br>Double Garage Attached |                   |           |               |           |

| Other<br>Other<br>Bedroom<br>Game Room<br>Storage<br>Sunroom/Solarium | Main<br>Main<br>Basement<br>Basement<br>Basement<br>Basement                                                                                                                                                                                                                                                                                                                                                                                                                                                                                                                                                                                                                                                                                                                                                                                                                                                                                                                                                                                                                                                                                                                                                                                                                                                                                        | 11`11" x 15`0"<br>8`8" x 8`1"<br>20`9" x 14`4"<br>38`8" x 38`2"<br>8`6" x 12`10"<br>11`10" x 11`11" | Other<br>4pc Bathroom<br>Bedroom<br>Storage<br>Sunroom/Solarium<br>Bedroom<br>Legal/Tax/Financial | Main<br>Basement<br>Basement<br>Basement<br>Basement<br>Basement | 7`11" x 3`8"<br>10`7" x 7`9"<br>12`9" x 11`2"<br>28`8" x 15`6"<br>19`8" x 33`4"<br>14`5" x 11`1" |  |
|-----------------------------------------------------------------------|-----------------------------------------------------------------------------------------------------------------------------------------------------------------------------------------------------------------------------------------------------------------------------------------------------------------------------------------------------------------------------------------------------------------------------------------------------------------------------------------------------------------------------------------------------------------------------------------------------------------------------------------------------------------------------------------------------------------------------------------------------------------------------------------------------------------------------------------------------------------------------------------------------------------------------------------------------------------------------------------------------------------------------------------------------------------------------------------------------------------------------------------------------------------------------------------------------------------------------------------------------------------------------------------------------------------------------------------------------|-----------------------------------------------------------------------------------------------------|---------------------------------------------------------------------------------------------------|------------------------------------------------------------------|--------------------------------------------------------------------------------------------------|--|
| Title:<br><b>Fee Simple</b><br>Legal Desc:                            | 9011331                                                                                                                                                                                                                                                                                                                                                                                                                                                                                                                                                                                                                                                                                                                                                                                                                                                                                                                                                                                                                                                                                                                                                                                                                                                                                                                                             | Zoning:<br><b>R-C1</b>                                                                              | Remarks                                                                                           |                                                                  |                                                                                                  |  |
| Pub Rmks:<br>Inclusions:<br>Property Listed By:                       | OPEN HOUSE THIS UPCOMING SAT - SUN 11 - 3 ( JUNE 1 & 2 )*** OVER 4200 SQFT OF LIVING SPACE!!   RARE DESIRABLE BUNGALOW   EASY ACCESS TO BEAUTIFUL MOUNTAINS*** Cul-de-sac   Step into this exceptional three-level bungalow, where architectural brilliance meets unparalleled comfort. Designed for both privacy and openness, this home boasts A/C, a grade-level walkout, and a spacious yard on a massive 12,270 sq ft lot. Vaulted ceilings and expansive windows bathe the interiors in sunlight, creating a warm and inviting atmosphere. The main floor presents a lavish primary bedroom with a deluxe 5-piece en-suite, alongside two additional bedrooms and a convenient laundry/mud room. Descend to the walk-out basement, where natural light pours in, offering in-floor heating, two extra bedrooms, a generous rec room, a soundproof studio, a sunroom, and even a hot tub room. Outside, indulge in panoramic city views from two expansive decks, while enjoying easy access to community amenities. With thoughtful upgrades throughout, including a modern kitchen, upgraded bathrooms, and more, this home embodies the pinnacle of luxury living. Welcome to your perfected retreat, where every detail has been meticulously crafted to elevate your lifestyle. two chandeliers, underground sprinkler system Real Broker |                                                                                                     |                                                                                                   |                                                                  |                                                                                                  |  |