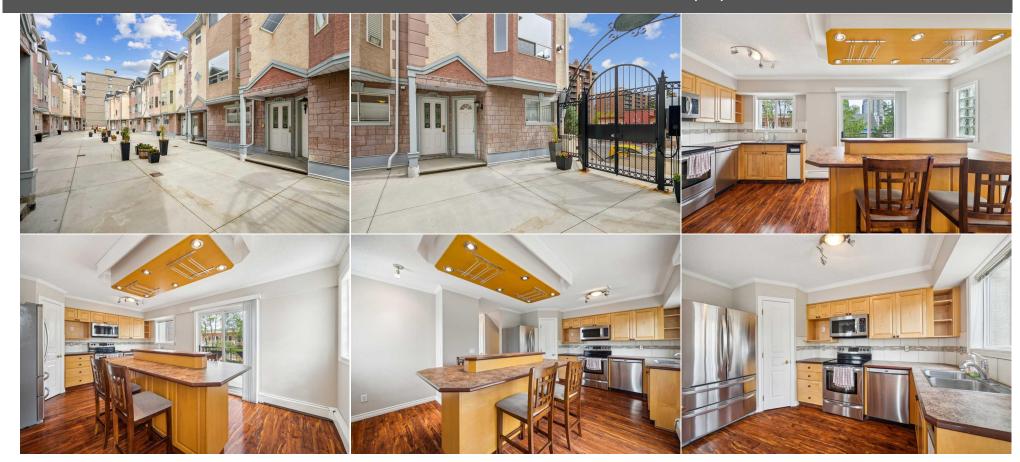

| Condo Fee:<br><b>\$681</b>                      |                                                                                                                                                                                                                                                                                                                                                                                                                                                                                                                                                                                                          | Simple<br>Freq: | Zoning:<br>CC-MHX |  |
|-------------------------------------------------|----------------------------------------------------------------------------------------------------------------------------------------------------------------------------------------------------------------------------------------------------------------------------------------------------------------------------------------------------------------------------------------------------------------------------------------------------------------------------------------------------------------------------------------------------------------------------------------------------------|-----------------|-------------------|--|
| Legal Desc:                                     | 9711834                                                                                                                                                                                                                                                                                                                                                                                                                                                                                                                                                                                                  | Remarks         |                   |  |
| Pub Rmks:<br>Inclusions:<br>Property Listed By: | STOP RENTING AND GET PACKING. This end unit is in a fantastic location, just two blocks off of 17th avenue, walking distance to numerous amenities. This unit<br>offers a great size kitchen with a built in eating station. The living room is nice and bright with the two large windows. In unit laundry for your convenience.<br>Upstairs boasts two primary bedrooms, both with their own ensuite, and walk in closets, perfect situation for a room mate to assist with costs. There are 2 assigned<br>parking stalls (tandem). This unit is move in ready, so start packing.<br>n/a<br>CIR Realty |                 |                   |  |