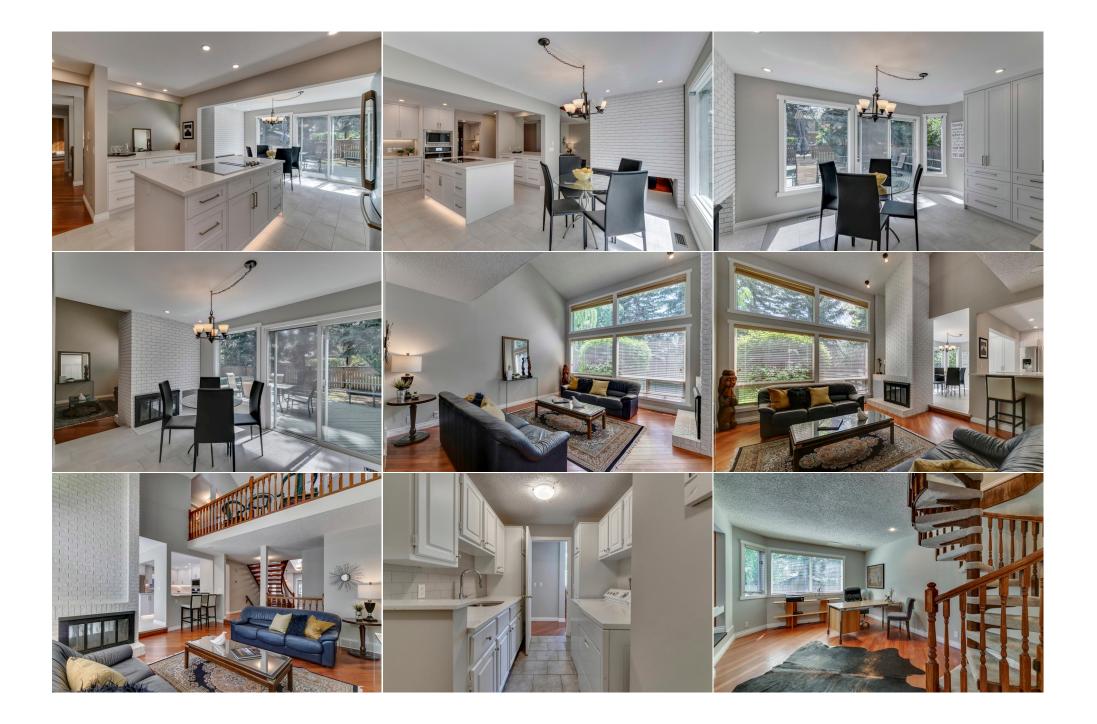

Utilities and Features

| Bedroom<br>Family Room<br>Den<br>Furnace/Utility Room<br>5pc Ensuite bath<br>4pc Bathroom | Upper<br>Lower<br>Lower<br>Lower<br>Upper<br>Lower                                                                                                                                                                                                                                                                                                                                                                                                                                                                                                                                                                                                                                                                                                                                                                                                                                                                                                                                                                                                                                                                                                                                                                                                                                                                                                                                                                                                                                                                                                                                                                                          | 12`4" x 11`10"<br>32`8" x 15`0"<br>14`0" x 10`4"<br>23`6" x 18`2" | Loft<br>Game Room<br>Bedroom<br>4pc Bathroom<br>4pc Bathroom<br>Legal/Tax/Financial | Upper<br>Lower<br>Lower<br>Main<br>Upper | 8`6" x 8`0"<br>19`2" x 14`4"<br>16`0" x 13`4" |  |  |
|-------------------------------------------------------------------------------------------|---------------------------------------------------------------------------------------------------------------------------------------------------------------------------------------------------------------------------------------------------------------------------------------------------------------------------------------------------------------------------------------------------------------------------------------------------------------------------------------------------------------------------------------------------------------------------------------------------------------------------------------------------------------------------------------------------------------------------------------------------------------------------------------------------------------------------------------------------------------------------------------------------------------------------------------------------------------------------------------------------------------------------------------------------------------------------------------------------------------------------------------------------------------------------------------------------------------------------------------------------------------------------------------------------------------------------------------------------------------------------------------------------------------------------------------------------------------------------------------------------------------------------------------------------------------------------------------------------------------------------------------------|-------------------------------------------------------------------|-------------------------------------------------------------------------------------|------------------------------------------|-----------------------------------------------|--|--|
| Title:<br><b>Fee Simple</b><br>Legal Desc:                                                | 7911205                                                                                                                                                                                                                                                                                                                                                                                                                                                                                                                                                                                                                                                                                                                                                                                                                                                                                                                                                                                                                                                                                                                                                                                                                                                                                                                                                                                                                                                                                                                                                                                                                                     | Zoning:<br><b>R-C1</b>                                            | Remarks                                                                             |                                          |                                               |  |  |
| Pub Rmks:<br>Inclusions:<br>Property Listed By:                                           | Many updated features in this gorgeous Canyon Meadows Estates home with over 5000 sqft of luxury living space. Situated on a quiet crescent with a private,<br>sunny SE yard. The two storey foyer opens to a dramatic curved staircase to the 2nd floor. Very open floor plan with hardwood, & tile flooring flowing throughout.<br>Living room with vaulted ceiling & 2 story fireplace open to family sized dining area with wet bar. Gorgeous new custom kitchen with sleek white extended height<br>cabinets, 2 islands - one with breakfast bar & one with cook top with downdraft. Built in oven and microwave. Upgraded all newer stainless appliances. Built-in<br>pantry & flat painted ceiling with pot lights. Good-sized eating nook with fireplace & patio doors overlooking a large deck. The family room features a two story<br>ceiling & includes a fireplace & is open to the kitchen. The main floor also includes a private office with a spiral staircase to the master, a 4 pc bath with shower plus<br>sauna, a laundry room & gym. The 2nd floor features 3 large bedrooms including a king size master with a 5 pc en-suite, lots of closet space & patio doors to a<br>private deck - perfect for your morning coffee. The lower level includes 2 additional large bedrooms, a 4pc bath, huge rec room with wet bar & a games room. This is<br>a fabulous family home in a sought after community with lots of parks, schools & shopping. Easy access to Fish Creek Park, the LRT, many shops, restaurants &<br>schools.<br>Built-In Dishwasher, Garage Door Opener with 2 Controls<br>RE/MAX Landan Real Estate |                                                                   |                                                                                     |                                          |                                               |  |  |