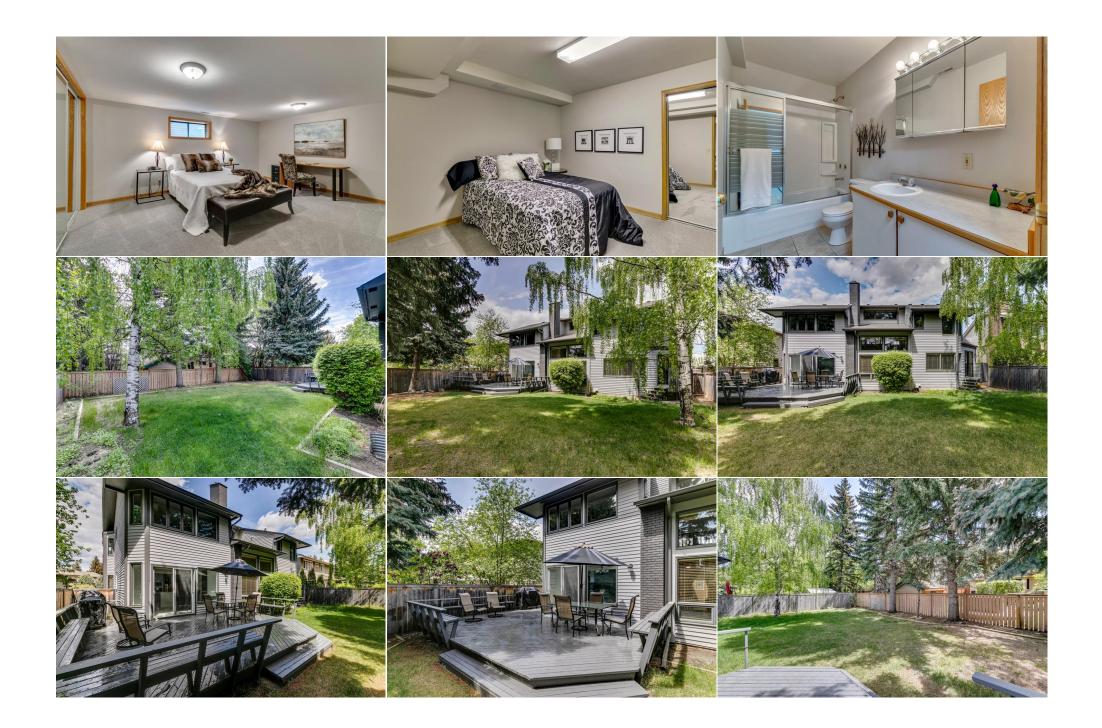

Utilities and Features

| Bedroom<br>Family Room<br>Den<br>Furnace/Utility Room<br>5pc Ensuite bath<br>4pc Bathroom | Upper<br>Lower<br>Lower<br>Lower<br>Upper<br>Lower                                                                                                                                                                                                                                                                                                                                                                                                                                                                                                                                                                                                                                                                                                                                                                                                                                                                                                                                                                                                                                                                                                                                                                                                                                                                                                                                                                                                                                                                                                                                                                                          | 12`4" x 11`10"<br>32`8" x 15`0"<br>14`0" x 10`4"<br>23`6" x 18`2" | Loft<br>Game Room<br>Bedroom<br>4pc Bathroom<br>4pc Bathroom<br>Legal/Tax/Financial | Upper<br>Lower<br>Lower<br>Main<br>Upper | 8`6" x 8`0"<br>19`2" x 14`4"<br>16`0" x 13`4" |  |  |
|-------------------------------------------------------------------------------------------|---------------------------------------------------------------------------------------------------------------------------------------------------------------------------------------------------------------------------------------------------------------------------------------------------------------------------------------------------------------------------------------------------------------------------------------------------------------------------------------------------------------------------------------------------------------------------------------------------------------------------------------------------------------------------------------------------------------------------------------------------------------------------------------------------------------------------------------------------------------------------------------------------------------------------------------------------------------------------------------------------------------------------------------------------------------------------------------------------------------------------------------------------------------------------------------------------------------------------------------------------------------------------------------------------------------------------------------------------------------------------------------------------------------------------------------------------------------------------------------------------------------------------------------------------------------------------------------------------------------------------------------------|-------------------------------------------------------------------|-------------------------------------------------------------------------------------|------------------------------------------|-----------------------------------------------|--|--|
| Title:<br><b>Fee Simple</b><br>Legal Desc:                                                | 7911205                                                                                                                                                                                                                                                                                                                                                                                                                                                                                                                                                                                                                                                                                                                                                                                                                                                                                                                                                                                                                                                                                                                                                                                                                                                                                                                                                                                                                                                                                                                                                                                                                                     | Zoning:<br><b>R-C1</b>                                            | Remarks                                                                             |                                          |                                               |  |  |
| Pub Rmks:<br>Inclusions:<br>Property Listed By:                                           | Many updated features in this gorgeous Canyon Meadows Estates home with over 5000 sqft of luxury living space. Situated on a quiet crescent with a private,<br>sunny SE yard. The two storey foyer opens to a dramatic curved staircase to the 2nd floor. Very open floor plan with hardwood, & tile flooring flowing throughout.<br>Living room with vaulted ceiling & 2 story fireplace open to family sized dining area with wet bar. Gorgeous new custom kitchen with sleek white extended height<br>cabinets, 2 islands - one with breakfast bar & one with cook top with downdraft. Built in oven and microwave. Upgraded all newer stainless appliances. Built-in<br>pantry & flat painted ceiling with pot lights. Good-sized eating nook with fireplace & patio doors overlooking a large deck. The family room features a two story<br>ceiling & includes a fireplace & is open to the kitchen. The main floor also includes a private office with a spiral staircase to the master, a 4 pc bath with shower plus<br>sauna, a laundry room & gym. The 2nd floor features 3 large bedrooms including a king size master with a 5 pc en-suite, lots of closet space & patio doors to a<br>private deck - perfect for your morning coffee. The lower level includes 2 additional large bedrooms, a 4pc bath, huge rec room with wet bar & a games room. This is<br>a fabulous family home in a sought after community with lots of parks, schools & shopping. Easy access to Fish Creek Park, the LRT, many shops, restaurants &<br>schools.<br>Built-In Dishwasher, Garage Door Opener with 2 Controls<br>RE/MAX Landan Real Estate |                                                                   |                                                                                     |                                          |                                               |  |  |