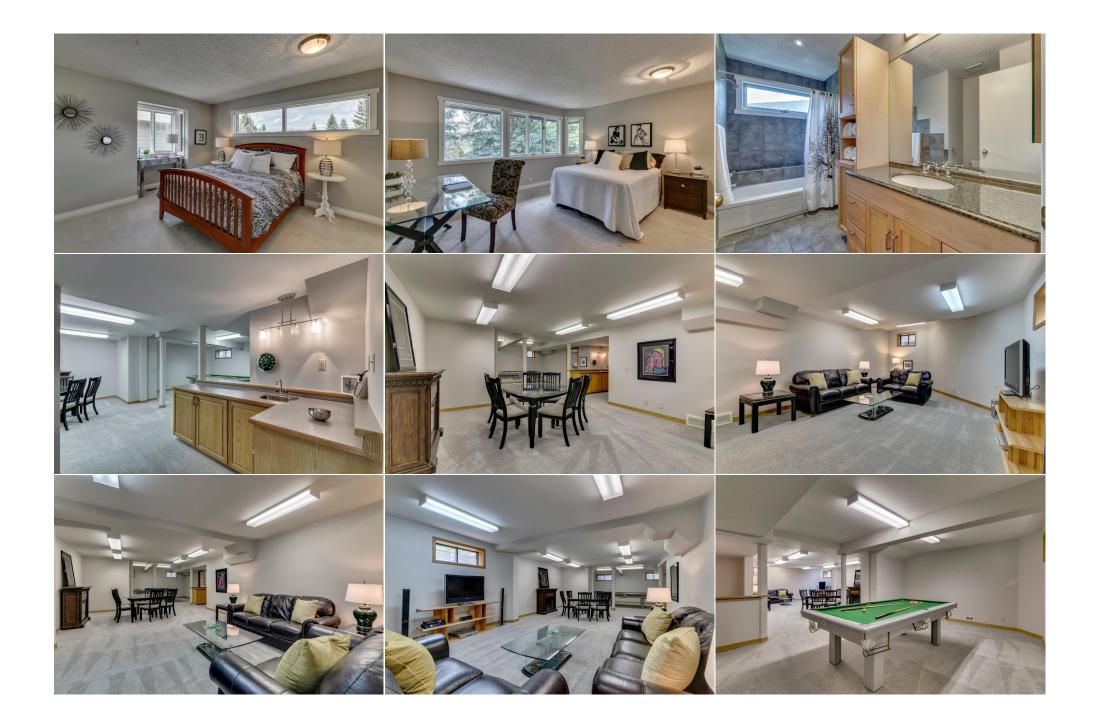

Utilities and Features

| Bedroom<br>Family Room<br>Den<br>Furnace/Utility Room<br>5pc Ensuite bath<br>4pc Bathroom | Upper<br>Lower<br>Lower<br>Lower<br>Upper<br>Lower                                                                                                                                                                                                                                                                                                                                                                                                                                                                                                                                                                                                                                                                                                                                                                                                                                                                                                                                                                                                                                                                                                                                                                                                                                                                                                                                                                                                                                                                                                                                                                                          | 12`4" x 11`10"<br>32`8" x 15`0"<br>14`0" x 10`4"<br>23`6" x 18`2" | Loft<br>Game Room<br>Bedroom<br>4pc Bathroom<br>4pc Bathroom<br>Legal/Tax/Financial | Upper<br>Lower<br>Lower<br>Main<br>Upper | 8`6" x 8`0"<br>19`2" x 14`4"<br>16`0" x 13`4" |  |  |
|-------------------------------------------------------------------------------------------|---------------------------------------------------------------------------------------------------------------------------------------------------------------------------------------------------------------------------------------------------------------------------------------------------------------------------------------------------------------------------------------------------------------------------------------------------------------------------------------------------------------------------------------------------------------------------------------------------------------------------------------------------------------------------------------------------------------------------------------------------------------------------------------------------------------------------------------------------------------------------------------------------------------------------------------------------------------------------------------------------------------------------------------------------------------------------------------------------------------------------------------------------------------------------------------------------------------------------------------------------------------------------------------------------------------------------------------------------------------------------------------------------------------------------------------------------------------------------------------------------------------------------------------------------------------------------------------------------------------------------------------------|-------------------------------------------------------------------|-------------------------------------------------------------------------------------|------------------------------------------|-----------------------------------------------|--|--|
| Title:<br><b>Fee Simple</b><br>Legal Desc:                                                | 7911205                                                                                                                                                                                                                                                                                                                                                                                                                                                                                                                                                                                                                                                                                                                                                                                                                                                                                                                                                                                                                                                                                                                                                                                                                                                                                                                                                                                                                                                                                                                                                                                                                                     | Zoning:<br><b>R-C1</b>                                            | Remarks                                                                             |                                          |                                               |  |  |
| Pub Rmks:<br>Inclusions:<br>Property Listed By:                                           | Many updated features in this gorgeous Canyon Meadows Estates home with over 5000 sqft of luxury living space. Situated on a quiet crescent with a private,<br>sunny SE yard. The two storey foyer opens to a dramatic curved staircase to the 2nd floor. Very open floor plan with hardwood, & tile flooring flowing throughout.<br>Living room with vaulted ceiling & 2 story fireplace open to family sized dining area with wet bar. Gorgeous new custom kitchen with sleek white extended height<br>cabinets, 2 islands - one with breakfast bar & one with cook top with downdraft. Built in oven and microwave. Upgraded all newer stainless appliances. Built-in<br>pantry & flat painted ceiling with pot lights. Good-sized eating nook with fireplace & patio doors overlooking a large deck. The family room features a two story<br>ceiling & includes a fireplace & is open to the kitchen. The main floor also includes a private office with a spiral staircase to the master, a 4 pc bath with shower plus<br>sauna, a laundry room & gym. The 2nd floor features 3 large bedrooms including a king size master with a 5 pc en-suite, lots of closet space & patio doors to a<br>private deck - perfect for your morning coffee. The lower level includes 2 additional large bedrooms, a 4pc bath, huge rec room with wet bar & a games room. This is<br>a fabulous family home in a sought after community with lots of parks, schools & shopping. Easy access to Fish Creek Park, the LRT, many shops, restaurants &<br>schools.<br>Built-In Dishwasher, Garage Door Opener with 2 Controls<br>RE/MAX Landan Real Estate |                                                                   |                                                                                     |                                          |                                               |  |  |