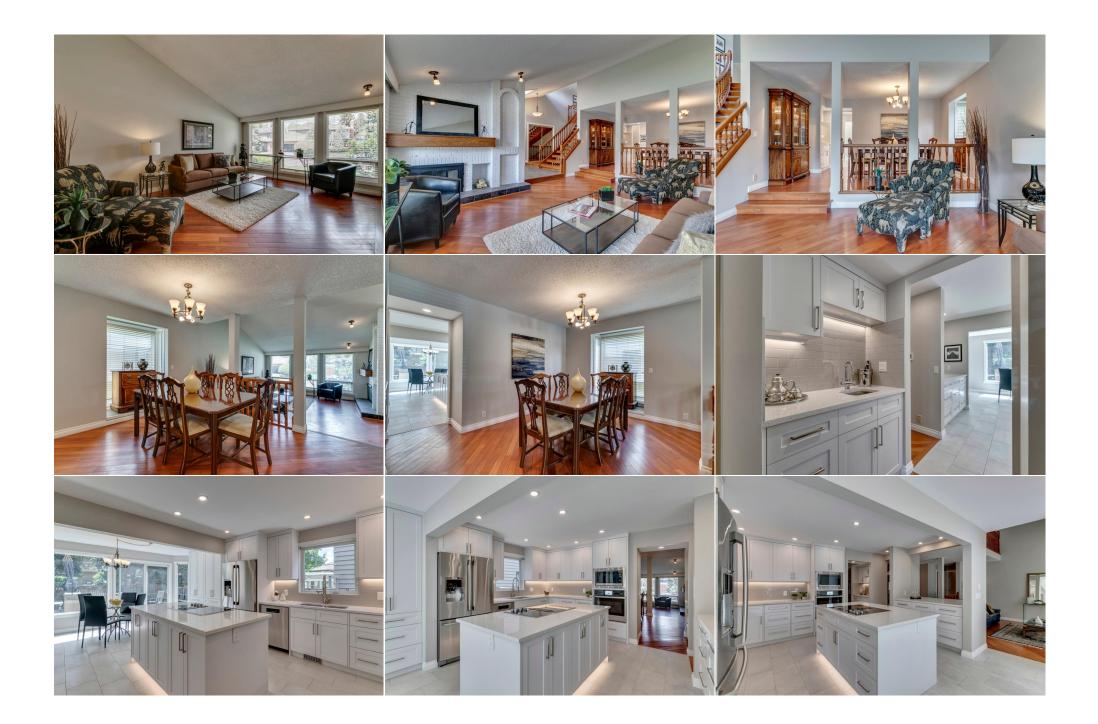

Utilities and Features

| Bedroom<br>Family Room<br>Den<br>Furnace/Utility Room<br>5pc Ensuite bath<br>4pc Bathroom | Upper<br>Lower<br>Lower<br>Lower<br>Upper<br>Lower                                                                                                                                                                                                                                                                                                                                                                                                                                                                                                                                                                                                                                                                                                                                                                                                                                                                                                                                                                                                                                                                                                                                                                                                                                                                                                                                                                                                                                                                                                                                                                                          | 12`4" x 11`10"<br>32`8" x 15`0"<br>14`0" x 10`4"<br>23`6" x 18`2" | Loft<br>Game Room<br>Bedroom<br>4pc Bathroom<br>4pc Bathroom<br>Legal/Tax/Financial | Upper<br>Lower<br>Lower<br>Main<br>Upper | 8`6" x 8`0"<br>19`2" x 14`4"<br>16`0" x 13`4" |  |  |
|-------------------------------------------------------------------------------------------|---------------------------------------------------------------------------------------------------------------------------------------------------------------------------------------------------------------------------------------------------------------------------------------------------------------------------------------------------------------------------------------------------------------------------------------------------------------------------------------------------------------------------------------------------------------------------------------------------------------------------------------------------------------------------------------------------------------------------------------------------------------------------------------------------------------------------------------------------------------------------------------------------------------------------------------------------------------------------------------------------------------------------------------------------------------------------------------------------------------------------------------------------------------------------------------------------------------------------------------------------------------------------------------------------------------------------------------------------------------------------------------------------------------------------------------------------------------------------------------------------------------------------------------------------------------------------------------------------------------------------------------------|-------------------------------------------------------------------|-------------------------------------------------------------------------------------|------------------------------------------|-----------------------------------------------|--|--|
| Title:<br><b>Fee Simple</b><br>Legal Desc:                                                | 7911205                                                                                                                                                                                                                                                                                                                                                                                                                                                                                                                                                                                                                                                                                                                                                                                                                                                                                                                                                                                                                                                                                                                                                                                                                                                                                                                                                                                                                                                                                                                                                                                                                                     | Zoning:<br><b>R-C1</b>                                            | Remarks                                                                             |                                          |                                               |  |  |
| Pub Rmks:<br>Inclusions:<br>Property Listed By:                                           | Many updated features in this gorgeous Canyon Meadows Estates home with over 5000 sqft of luxury living space. Situated on a quiet crescent with a private,<br>sunny SE yard. The two storey foyer opens to a dramatic curved staircase to the 2nd floor. Very open floor plan with hardwood, & tile flooring flowing throughout.<br>Living room with vaulted ceiling & 2 story fireplace open to family sized dining area with wet bar. Gorgeous new custom kitchen with sleek white extended height<br>cabinets, 2 islands - one with breakfast bar & one with cook top with downdraft. Built in oven and microwave. Upgraded all newer stainless appliances. Built-in<br>pantry & flat painted ceiling with pot lights. Good-sized eating nook with fireplace & patio doors overlooking a large deck. The family room features a two story<br>ceiling & includes a fireplace & is open to the kitchen. The main floor also includes a private office with a spiral staircase to the master, a 4 pc bath with shower plus<br>sauna, a laundry room & gym. The 2nd floor features 3 large bedrooms including a king size master with a 5 pc en-suite, lots of closet space & patio doors to a<br>private deck - perfect for your morning coffee. The lower level includes 2 additional large bedrooms, a 4pc bath, huge rec room with wet bar & a games room. This is<br>a fabulous family home in a sought after community with lots of parks, schools & shopping. Easy access to Fish Creek Park, the LRT, many shops, restaurants &<br>schools.<br>Built-In Dishwasher, Garage Door Opener with 2 Controls<br>RE/MAX Landan Real Estate |                                                                   |                                                                                     |                                          |                                               |  |  |