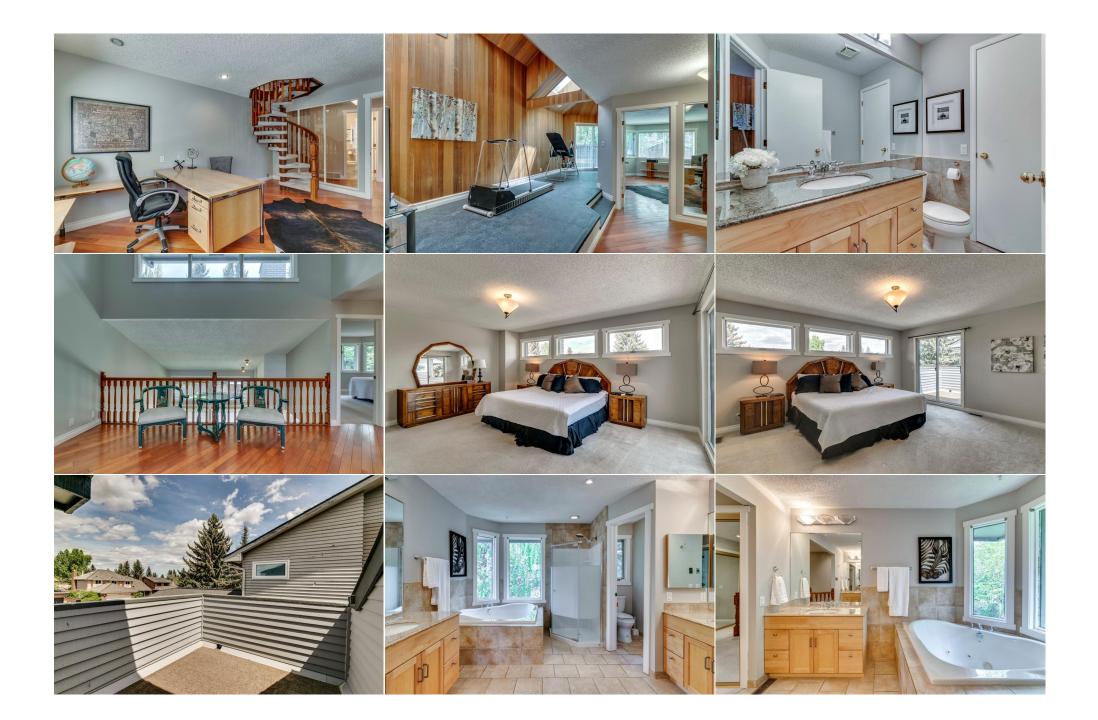

Utilities and Features

| Bedroom<br>Family Room<br>Den<br>Furnace/Utility Room<br>5pc Ensuite bath<br>4pc Bathroom | Upper<br>Lower<br>Lower<br>Lower<br>Upper<br>Lower                                                                                                                                                                                                                                                                                                                                                                                                                                                                                                                                                                                                                                                                                                                                                                                                                                                                                                                                                                                                                                                                                                                                                                                                                                                                                                                                                                                                                                                                                                                                                                                          | 12`4" x 11`10"<br>32`8" x 15`0"<br>14`0" x 10`4"<br>23`6" x 18`2" | Loft<br>Game Room<br>Bedroom<br>4pc Bathroom<br>4pc Bathroom<br>Legal/Tax/Financial | Upper<br>Lower<br>Lower<br>Main<br>Upper | 8`6" x 8`0"<br>19`2" x 14`4"<br>16`0" x 13`4" |  |  |
|-------------------------------------------------------------------------------------------|---------------------------------------------------------------------------------------------------------------------------------------------------------------------------------------------------------------------------------------------------------------------------------------------------------------------------------------------------------------------------------------------------------------------------------------------------------------------------------------------------------------------------------------------------------------------------------------------------------------------------------------------------------------------------------------------------------------------------------------------------------------------------------------------------------------------------------------------------------------------------------------------------------------------------------------------------------------------------------------------------------------------------------------------------------------------------------------------------------------------------------------------------------------------------------------------------------------------------------------------------------------------------------------------------------------------------------------------------------------------------------------------------------------------------------------------------------------------------------------------------------------------------------------------------------------------------------------------------------------------------------------------|-------------------------------------------------------------------|-------------------------------------------------------------------------------------|------------------------------------------|-----------------------------------------------|--|--|
| Title:<br><b>Fee Simple</b><br>Legal Desc:                                                | 7911205                                                                                                                                                                                                                                                                                                                                                                                                                                                                                                                                                                                                                                                                                                                                                                                                                                                                                                                                                                                                                                                                                                                                                                                                                                                                                                                                                                                                                                                                                                                                                                                                                                     | Zoning:<br><b>R-C1</b>                                            | Remarks                                                                             |                                          |                                               |  |  |
| Pub Rmks:<br>Inclusions:<br>Property Listed By:                                           | Many updated features in this gorgeous Canyon Meadows Estates home with over 5000 sqft of luxury living space. Situated on a quiet crescent with a private,<br>sunny SE yard. The two storey foyer opens to a dramatic curved staircase to the 2nd floor. Very open floor plan with hardwood, & tile flooring flowing throughout.<br>Living room with vaulted ceiling & 2 story fireplace open to family sized dining area with wet bar. Gorgeous new custom kitchen with sleek white extended height<br>cabinets, 2 islands - one with breakfast bar & one with cook top with downdraft. Built in oven and microwave. Upgraded all newer stainless appliances. Built-in<br>pantry & flat painted ceiling with pot lights. Good-sized eating nook with fireplace & patio doors overlooking a large deck. The family room features a two story<br>ceiling & includes a fireplace & is open to the kitchen. The main floor also includes a private office with a spiral staircase to the master, a 4 pc bath with shower plus<br>sauna, a laundry room & gym. The 2nd floor features 3 large bedrooms including a king size master with a 5 pc en-suite, lots of closet space & patio doors to a<br>private deck - perfect for your morning coffee. The lower level includes 2 additional large bedrooms, a 4pc bath, huge rec room with wet bar & a games room. This is<br>a fabulous family home in a sought after community with lots of parks, schools & shopping. Easy access to Fish Creek Park, the LRT, many shops, restaurants &<br>schools.<br>Built-In Dishwasher, Garage Door Opener with 2 Controls<br>RE/MAX Landan Real Estate |                                                                   |                                                                                     |                                          |                                               |  |  |