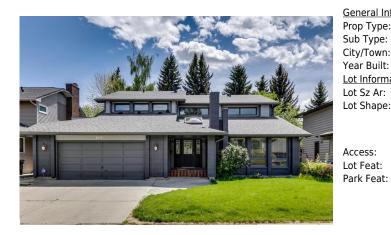

## 395 CANTERVILLE Drive, Calgary T2W 4R1

| MLS®#:  | A2132888 | Area:   | Canyon Meadows | Listing<br>Date: | 05/16/24       | List Price: <b>\$1,195,000</b> |
|---------|----------|---------|----------------|------------------|----------------|--------------------------------|
| Status: | Active   | County: | Calgary        | Change:          | -\$93k, 27-May | Association: Fort McMurray     |

| neral Information | Residential                                              |                   |       | <u>DOM</u><br><b>47</b> |           |  |
|-------------------|----------------------------------------------------------|-------------------|-------|-------------------------|-----------|--|
| р Туре:           |                                                          |                   |       |                         |           |  |
| о Туре:           | Detached                                                 |                   |       | <u>Layout</u>           |           |  |
| y/Town:           | Calgary                                                  | Finished Floor Ar | ea    | Beds:                   | 4 (3 1 )  |  |
| ar Built:         | 1981                                                     | Abv Sqft:         | 3,355 | Baths:                  | 4.0 (4 0) |  |
| Information       |                                                          | Low Sqft:         |       | Style:                  | 2 Storey  |  |
| Sz Ar:            | 7,556 sqft                                               | Ttl Sqft:         | 3,355 |                         |           |  |
| Shape:            |                                                          |                   |       | Darking                 |           |  |
|                   |                                                          |                   |       | Parking                 |           |  |
|                   |                                                          |                   |       | Ttl Park:               | 4         |  |
|                   |                                                          |                   |       | Garage Sz:              | 2         |  |
| ess:              |                                                          |                   |       |                         |           |  |
| Faat.             | Deals Very Leven Levensed Street Lighting Destension Let |                   |       |                         |           |  |

Back Yard, Lawn, Landscaped, Street Lighting, Rectangular Lot Concrete Driveway, Double Garage Attached, Garage Door Opener, Garage Faces Front, Side By Side

| Roof: Asphalt Shingle                                              |                                                 |                                                                                                                                                               | Construction:                                                                 |                                                                                                           |                                                            |                                                               |  |  |
|--------------------------------------------------------------------|-------------------------------------------------|---------------------------------------------------------------------------------------------------------------------------------------------------------------|-------------------------------------------------------------------------------|-----------------------------------------------------------------------------------------------------------|------------------------------------------------------------|---------------------------------------------------------------|--|--|
| Heating: Forced Air,Natural Gas                                    |                                                 |                                                                                                                                                               |                                                                               | Brick,Wood Siding                                                                                         |                                                            |                                                               |  |  |
| Sewer:                                                             |                                                 |                                                                                                                                                               |                                                                               |                                                                                                           | Flooring:                                                  |                                                               |  |  |
| Ext Feat:                                                          | Private Yard                                    |                                                                                                                                                               |                                                                               | Carpet,Hardwood,Tile                                                                                      | Carpet, Hardwood, Tile                                     |                                                               |  |  |
|                                                                    |                                                 |                                                                                                                                                               |                                                                               | Water Source:                                                                                             |                                                            |                                                               |  |  |
|                                                                    |                                                 |                                                                                                                                                               |                                                                               | Fnd/Bsmt:                                                                                                 |                                                            |                                                               |  |  |
|                                                                    |                                                 | Poured Concrete<br>Built-In Oven,Dishwasher,Dryer,Electric Cooktop,Microwave,Refrigerator,Washer,Window Coverings                                             |                                                                               |                                                                                                           |                                                            |                                                               |  |  |
| Kitchen Appl:                                                      | Built-I                                         |                                                                                                                                                               |                                                                               |                                                                                                           |                                                            |                                                               |  |  |
| • •                                                                |                                                 | Bar, Breakfast Bar, Central Vacuum, Closet Organizers, Granite Counters, High Ceilings, Jetted Tub, Kitchen Island, No Smoking Home, Open Floorplan, Recessed |                                                                               |                                                                                                           |                                                            |                                                               |  |  |
| Int Feat:                                                          | Bar,Br                                          | eakfast Bar,Central                                                                                                                                           | Vacuum,Closet Organizers,Gr                                                   | anite Counters, High Ceilings, Jett                                                                       | ed Tub,Kitchen Island,No Smo                               | king Home,Open Floorplan,Recessed                             |  |  |
| Int Feat:                                                          |                                                 |                                                                                                                                                               | · •                                                                           | anite Counters,High Ceilings,Jett<br>/aulted Ceiling(s),Walk-In Closet(                                   |                                                            | oking Home,Open Floorplan,Recessed                            |  |  |
| Int Feat:<br>Utilities:                                            |                                                 |                                                                                                                                                               | · •                                                                           |                                                                                                           |                                                            | king Home,Open Floorplan,Recessed                             |  |  |
|                                                                    |                                                 |                                                                                                                                                               | · •                                                                           |                                                                                                           |                                                            | king Home,Open Floorplan,Recessed                             |  |  |
|                                                                    |                                                 |                                                                                                                                                               | · •                                                                           | /aulted Ceiling(s),Walk-In Closet(                                                                        |                                                            | bking Home,Open Floorplan,Recessed                            |  |  |
| Utilities:                                                         | Lightir                                         |                                                                                                                                                               | s),Storage,Suspended Ceiling,V                                                | /aulted Ceiling(s),Walk-In Closet(<br>Room Information                                                    | s),Wet Bar                                                 |                                                               |  |  |
| Utilities:<br>Room<br>Living Room                                  | Lightin                                         |                                                                                                                                                               | s),Storage,Suspended Ceiling,V                                                | /aulted Ceiling(s),Walk-In Closet(<br>Room Information<br>Room                                            | s),Wet Bar                                                 | Dimensions                                                    |  |  |
| Utilities:<br>Room<br>Living Room<br>Family Room                   | Lightir<br><u>Level</u><br>Main<br>Main         |                                                                                                                                                               | b),Storage,Suspended Ceiling,<br>Dimensions<br>18`2" x 14`6"                  | Jaulted Ceiling(s),Walk-In Closet(<br>Room Information<br>Room<br>Dining Room                             | s),Wet Bar<br><u>Level</u><br>Main                         | Dimensions<br>14`6" x 10`0"                                   |  |  |
| Utilities:<br>Room<br>Living Room<br>Family Room<br>Breakfast Nook | Lightir<br><u>Level</u><br>Main<br>Main         |                                                                                                                                                               | b),Storage,Suspended Ceiling,<br>Dimensions<br>18`2" x 14`6"<br>16`0" x 14`6" | /aulted Ceiling(s),Walk-In Closet(<br>Room Information<br><u>Room</u><br>Dining Room<br>Office<br>Kitchen | s),Wet Bar<br><u>Level</u><br>Main<br>Main                 | Dimensions<br>14`6" x 10`0"<br>16`0" x 11`6"                  |  |  |
| Utilities:                                                         | Lightir<br><u>Level</u><br>Main<br>Main<br>Kain |                                                                                                                                                               | Dimensions<br>18`2" x 14`6"<br>16`0" x 14`6"<br>14`4" x 9`4"                  | /aulted Ceiling(s),Walk-In Closet(<br>Room Information<br>Room<br>Dining Room<br>Office                   | s),Wet Bar<br><u>Level</u><br>Main<br>Main<br>Main<br>Main | Dimensions<br>14`6" x 10`0"<br>16`0" x 11`6"<br>15`0" x 12`2" |  |  |