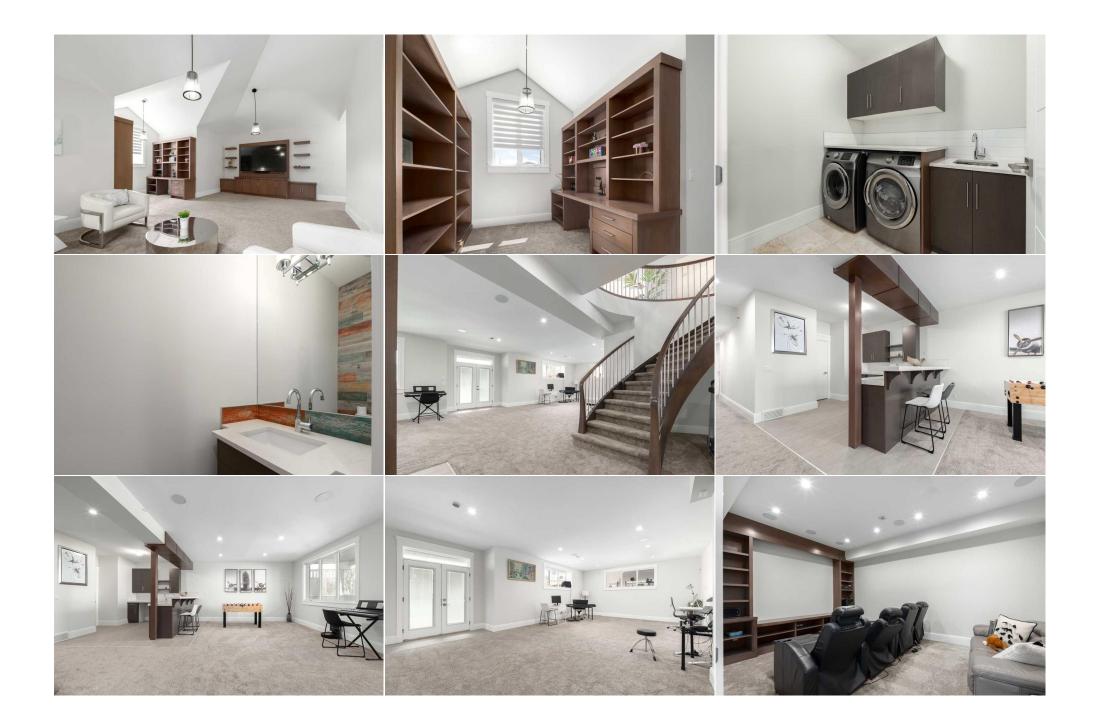

| 5pc Ensuite bath<br>Bedroom<br>Bedroom - Primary | Upper<br>Upper<br>Upper                                                                                                                                                                                                                                                                                                                                                                                                                    | 17`5" x 18`7"<br>11`2" x 11`11"<br>17`7" x 22`0"                                                                                                                                                                                                                                                                                                                                                                                                                                                                                                                                                                                      | Bedroom<br>Bedroom<br>Family Room                                                                                                                                                                                                                                                                                                                                                                                                                                                                                                                                                                                              | Upper<br>Upper<br>Upper                                                                                                                                                                                                                                                                                                                                                                                                                          | 18`2" x 12`10"<br>11`3" x 11`10"<br>25`1" x 22`5"                                                                                                                                                                                                                                                                                                                                                                                                                                                                                                                                                                                                                                          |
|--------------------------------------------------|--------------------------------------------------------------------------------------------------------------------------------------------------------------------------------------------------------------------------------------------------------------------------------------------------------------------------------------------------------------------------------------------------------------------------------------------|---------------------------------------------------------------------------------------------------------------------------------------------------------------------------------------------------------------------------------------------------------------------------------------------------------------------------------------------------------------------------------------------------------------------------------------------------------------------------------------------------------------------------------------------------------------------------------------------------------------------------------------|--------------------------------------------------------------------------------------------------------------------------------------------------------------------------------------------------------------------------------------------------------------------------------------------------------------------------------------------------------------------------------------------------------------------------------------------------------------------------------------------------------------------------------------------------------------------------------------------------------------------------------|--------------------------------------------------------------------------------------------------------------------------------------------------------------------------------------------------------------------------------------------------------------------------------------------------------------------------------------------------------------------------------------------------------------------------------------------------|--------------------------------------------------------------------------------------------------------------------------------------------------------------------------------------------------------------------------------------------------------------------------------------------------------------------------------------------------------------------------------------------------------------------------------------------------------------------------------------------------------------------------------------------------------------------------------------------------------------------------------------------------------------------------------------------|
| Office                                           | Upper                                                                                                                                                                                                                                                                                                                                                                                                                                      | 14`8" x 11`7"                                                                                                                                                                                                                                                                                                                                                                                                                                                                                                                                                                                                                         | Laundry                                                                                                                                                                                                                                                                                                                                                                                                                                                                                                                                                                                                                        | Upper                                                                                                                                                                                                                                                                                                                                                                                                                                            | 6`7" x 7`6"                                                                                                                                                                                                                                                                                                                                                                                                                                                                                                                                                                                                                                                                                |
| 3pc Bathroom                                     | Basement                                                                                                                                                                                                                                                                                                                                                                                                                                   | 6`9" x 8`5"                                                                                                                                                                                                                                                                                                                                                                                                                                                                                                                                                                                                                           | 3pc Ensuite bath                                                                                                                                                                                                                                                                                                                                                                                                                                                                                                                                                                                                               | Basement                                                                                                                                                                                                                                                                                                                                                                                                                                         | 5`4" x 8`5"                                                                                                                                                                                                                                                                                                                                                                                                                                                                                                                                                                                                                                                                                |
| Other                                            | Basement                                                                                                                                                                                                                                                                                                                                                                                                                                   | 11`7" x 13`9"                                                                                                                                                                                                                                                                                                                                                                                                                                                                                                                                                                                                                         | Bedroom                                                                                                                                                                                                                                                                                                                                                                                                                                                                                                                                                                                                                        | Basement                                                                                                                                                                                                                                                                                                                                                                                                                                         | 11`3" x 13`9"                                                                                                                                                                                                                                                                                                                                                                                                                                                                                                                                                                                                                                                                              |
| Bonus Room                                       | Basement                                                                                                                                                                                                                                                                                                                                                                                                                                   | 18`7" x 12`2"                                                                                                                                                                                                                                                                                                                                                                                                                                                                                                                                                                                                                         | Game Room                                                                                                                                                                                                                                                                                                                                                                                                                                                                                                                                                                                                                      | Basement                                                                                                                                                                                                                                                                                                                                                                                                                                         | 41`10" x 20`3"                                                                                                                                                                                                                                                                                                                                                                                                                                                                                                                                                                                                                                                                             |
| Storage                                          | Basement                                                                                                                                                                                                                                                                                                                                                                                                                                   | 11`2" x 8`5"                                                                                                                                                                                                                                                                                                                                                                                                                                                                                                                                                                                                                          | Furnace/Utility Room                                                                                                                                                                                                                                                                                                                                                                                                                                                                                                                                                                                                           | Basement                                                                                                                                                                                                                                                                                                                                                                                                                                         | 11`2" x 15`3"                                                                                                                                                                                                                                                                                                                                                                                                                                                                                                                                                                                                                                                                              |
|                                                  |                                                                                                                                                                                                                                                                                                                                                                                                                                            |                                                                                                                                                                                                                                                                                                                                                                                                                                                                                                                                                                                                                                       | Legal/Tax/Financial                                                                                                                                                                                                                                                                                                                                                                                                                                                                                                                                                                                                            |                                                                                                                                                                                                                                                                                                                                                                                                                                                  |                                                                                                                                                                                                                                                                                                                                                                                                                                                                                                                                                                                                                                                                                            |
| Title:                                           |                                                                                                                                                                                                                                                                                                                                                                                                                                            | Zoning:                                                                                                                                                                                                                                                                                                                                                                                                                                                                                                                                                                                                                               |                                                                                                                                                                                                                                                                                                                                                                                                                                                                                                                                                                                                                                |                                                                                                                                                                                                                                                                                                                                                                                                                                                  |                                                                                                                                                                                                                                                                                                                                                                                                                                                                                                                                                                                                                                                                                            |
| Fee Simple                                       |                                                                                                                                                                                                                                                                                                                                                                                                                                            | R-2                                                                                                                                                                                                                                                                                                                                                                                                                                                                                                                                                                                                                                   |                                                                                                                                                                                                                                                                                                                                                                                                                                                                                                                                                                                                                                |                                                                                                                                                                                                                                                                                                                                                                                                                                                  |                                                                                                                                                                                                                                                                                                                                                                                                                                                                                                                                                                                                                                                                                            |
| Legal Desc:                                      | 1113296                                                                                                                                                                                                                                                                                                                                                                                                                                    |                                                                                                                                                                                                                                                                                                                                                                                                                                                                                                                                                                                                                                       |                                                                                                                                                                                                                                                                                                                                                                                                                                                                                                                                                                                                                                |                                                                                                                                                                                                                                                                                                                                                                                                                                                  |                                                                                                                                                                                                                                                                                                                                                                                                                                                                                                                                                                                                                                                                                            |
|                                                  |                                                                                                                                                                                                                                                                                                                                                                                                                                            |                                                                                                                                                                                                                                                                                                                                                                                                                                                                                                                                                                                                                                       | Remarks                                                                                                                                                                                                                                                                                                                                                                                                                                                                                                                                                                                                                        |                                                                                                                                                                                                                                                                                                                                                                                                                                                  |                                                                                                                                                                                                                                                                                                                                                                                                                                                                                                                                                                                                                                                                                            |
| Pub Rmks:                                        | and meticulously des<br>Facing a southern ex<br>throughout, enhancir                                                                                                                                                                                                                                                                                                                                                                       | posure, the home boasts an abundang the living experience. Key Featur                                                                                                                                                                                                                                                                                                                                                                                                                                                                                                                                                                 | ad over two stories, with a fully deve<br>ince of natural light and is equipped<br>res include 5 bedrooms, all with priva                                                                                                                                                                                                                                                                                                                                                                                                                                                                                                      | with extensive upgrades, l<br>ate ensuites, plus 2 more b                                                                                                                                                                                                                                                                                                                                                                                        | and an oversized triple attached garage.<br>built-ins, and a built-in speaker system<br>pathrooms, totalling 8, cathedral ceilings,<br>r room, walk-through pantry to mudroom.                                                                                                                                                                                                                                                                                                                                                                                                                                                                                                             |
| PUD MIIKS.                                       | and meticulously des<br>Facing a southern ex<br>throughout, enhancir<br>fireplace with built-in<br>Gourmet Kitchen boa<br>appliances. Elegant s<br>private primary quart<br>floors, a large soaker<br>home office or study<br>laundry also has a 2 p<br>closet, large recreativ<br>via double french doo<br>within the prestigiou<br>University, with Dr. R<br>facilities, and several<br>for high-end living in                           | signed 6200+ sq ft living space spre<br>posure, the home boasts an abunda<br>ng the living experience. Key Featur<br>is, large and open formal dining roo<br>sts contemporary design with a cer<br>spiral staircase with open risers lead<br>ters. Your large primary bedroom is<br>tub, an oversized shower with spra<br>area. Bonus Room space has vaulte<br>pc bathroom. Walkout Basement is<br>on and game room, additional bath<br>ors. Roughed-in radiant in-floor hea<br>s Aspen Woods community, residen<br>toberta Bondar Elementary School j<br>I top-tier golf and country clubs. Th<br>Calgary's sought-after West End. T | ad over two stories, with a fully deve<br>ince of natural light and is equipped<br>res include 5 bedrooms, all with prive<br>of adjacent to the great room, main<br>atre island and breakfast eating bar,<br>ding to the upper floor where you will<br>a relaxing sanctuary complete with<br>ayers, and a huge walk-in closet with<br>d ceiling and built-ins. There is a Stu<br>great for relaxation and entertainme<br>room, wet bar, wine room, and media<br>t. Triple attached garage is oversized<br>ts benefit from proximity to top-rate<br>ust a short walk away. The area is riv<br>is stunning home combines contemp | with extensive upgrades, I<br>ate ensuites, plus 2 more b<br>floor office, 2-piece powder<br>quartz countertops, design<br>Il find 4 bedrooms with ens<br>a double-sided fireplace, a<br>built-ins. Loft area is quip<br>udy Room, ideal for homew<br>ent. It is finished with a 5th<br>a room with built-ins. The o<br>d, and each bay has individ<br>ed schools such as Webber<br>ch in amenities, including p<br>porary design with practical | and an oversized triple attached garage.<br>built-ins, and a built-in speaker system<br>pathrooms, totalling 8, cathedral ceilings,                                                                                                                                                                                                                                                                                                                                                                                                                                                                                                                                                        |
|                                                  | and meticulously des<br>Facing a southern ex<br>throughout, enhancir<br>fireplace with built-in<br>Gourmet Kitchen boa<br>appliances. Elegant s<br>private primary quart<br>floors, a large soaker<br>home office or study<br>laundry also has a 2 p<br>closet, large recreativ<br>via double french doo<br>within the prestigiou<br>University, with Dr. R<br>facilities, and several<br>for high-end living in<br>seeking the best in re | signed 6200+ sq ft living space spre<br>posure, the home boasts an abunda<br>ng the living experience. Key Featur<br>is, large and open formal dining roo<br>sts contemporary design with a cer<br>spiral staircase with open risers lead<br>ters. Your large primary bedroom is<br>tub, an oversized shower with spra<br>area. Bonus Room space has vaulte<br>pc bathroom. Walkout Basement is<br>on and game room, additional bath<br>ors. Roughed-in radiant in-floor hea<br>s Aspen Woods community, residen<br>toberta Bondar Elementary School j<br>I top-tier golf and country clubs. Th<br>Calgary's sought-after West End. T | ad over two stories, with a fully deve<br>ince of natural light and is equipped<br>res include 5 bedrooms, all with prive<br>of adjacent to the great room, main<br>atre island and breakfast eating bar,<br>ding to the upper floor where you will<br>a relaxing sanctuary complete with<br>ayers, and a huge walk-in closet with<br>d ceiling and built-ins. There is a Stu<br>great for relaxation and entertainme<br>room, wet bar, wine room, and media<br>t. Triple attached garage is oversized<br>ts benefit from proximity to top-rate<br>ust a short walk away. The area is riv<br>is stunning home combines contemp | with extensive upgrades, I<br>ate ensuites, plus 2 more b<br>floor office, 2-piece powder<br>quartz countertops, design<br>Il find 4 bedrooms with ens<br>a double-sided fireplace, a<br>built-ins. Loft area is quip<br>udy Room, ideal for homew<br>ent. It is finished with a 5th<br>a room with built-ins. The o<br>d, and each bay has individ<br>ed schools such as Webber<br>ch in amenities, including p<br>porary design with practical | and an oversized triple attached garage.<br>built-ins, and a built-in speaker system<br>bathrooms, totalling 8, cathedral ceilings,<br>r room, walk-through pantry to mudroom.<br>ner tiled backsplash, and top-of-the-line<br>uites and walk-in closets including your<br>spa-like 5-piece ensuite featuring heated<br>ped with a desk and built-ins, perfect for a<br>ork or quiet reading. Convenient 2nd-floor<br>bedroom with 3 pc ensuite and walk-in<br>butdoor patio space is covered and accessed<br>lual doors. Situated in a quiet cul-de-sac<br>Academy, Rundle College, and Ambrose<br>barks, shopping, dining, recreational<br>l luxury, offering an unparalleled opportunit |
| Inclusions:<br>Property Listed By:               | and meticulously des<br>Facing a southern ex<br>throughout, enhancir<br>fireplace with built-in<br>Gourmet Kitchen boa<br>appliances. Elegant s<br>private primary quart<br>floors, a large soaker<br>home office or study<br>laundry also has a 2 p<br>closet, large recreativ<br>via double french doo<br>within the prestigiou<br>University, with Dr. R<br>facilities, and several<br>for high-end living in                           | signed 6200+ sq ft living space spre<br>posure, the home boasts an abunda<br>ng the living experience. Key Featur<br>is, large and open formal dining roo<br>sts contemporary design with a cer<br>spiral staircase with open risers lead<br>ters. Your large primary bedroom is<br>tub, an oversized shower with spra<br>area. Bonus Room space has vaulte<br>pc bathroom. Walkout Basement is<br>on and game room, additional bath<br>ors. Roughed-in radiant in-floor hea<br>s Aspen Woods community, residen<br>toberta Bondar Elementary School j<br>I top-tier golf and country clubs. Th<br>Calgary's sought-after West End. T | ad over two stories, with a fully deve<br>ince of natural light and is equipped<br>res include 5 bedrooms, all with prive<br>of adjacent to the great room, main<br>atre island and breakfast eating bar,<br>ding to the upper floor where you will<br>a relaxing sanctuary complete with<br>ayers, and a huge walk-in closet with<br>d ceiling and built-ins. There is a Stu<br>great for relaxation and entertainme<br>room, wet bar, wine room, and media<br>t. Triple attached garage is oversized<br>ts benefit from proximity to top-rate<br>ust a short walk away. The area is riv<br>is stunning home combines contemp | with extensive upgrades, I<br>ate ensuites, plus 2 more b<br>floor office, 2-piece powder<br>quartz countertops, design<br>Il find 4 bedrooms with ens<br>a double-sided fireplace, a<br>built-ins. Loft area is quip<br>udy Room, ideal for homew<br>ent. It is finished with a 5th<br>a room with built-ins. The o<br>d, and each bay has individ<br>ed schools such as Webber<br>ch in amenities, including p<br>porary design with practical | and an oversized triple attached garage.<br>built-ins, and a built-in speaker system<br>bathrooms, totalling 8, cathedral ceilings,<br>r room, walk-through pantry to mudroom.<br>ner tiled backsplash, and top-of-the-line<br>uites and walk-in closets including your<br>spa-like 5-piece ensuite featuring heated<br>ped with a desk and built-ins, perfect for a<br>ork or quiet reading. Convenient 2nd-floor<br>bedroom with 3 pc ensuite and walk-in<br>butdoor patio space is covered and accessed<br>lual doors. Situated in a quiet cul-de-sac<br>Academy, Rundle College, and Ambrose<br>barks, shopping, dining, recreational<br>l luxury, offering an unparalleled opportunit |