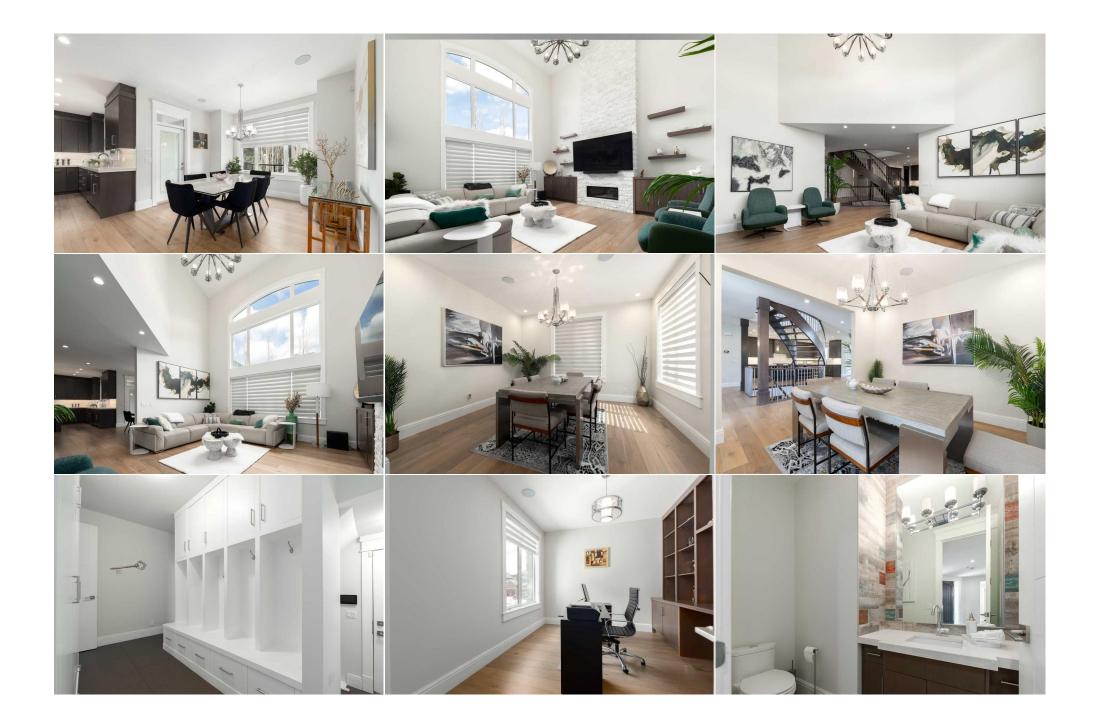

| 5pc Ensuite bath<br>Bedroom<br>Bedroom - Primary | Upper<br>Upper<br>Upper                                                                                                                                                                                                                                                                                                                                                                                                                    | 17`5" x 18`7"<br>11`2" x 11`11"<br>17`7" x 22`0"                                                                                                                                                                                                                                                                                                                                                                                                                                                                                                                                                                                      | Bedroom<br>Bedroom<br>Family Room                                                                                                                                                                                                                                                                                                                                                                                                                                                                                                                                                                                              | Upper<br>Upper<br>Upper                                                                                                                                                                                                                                                                                                                                                                                                                          | 18`2" x 12`10"<br>11`3" x 11`10"<br>25`1" x 22`5"                                                                                                                                                                                                                                                                                                                                                                                                                                                                                                                                                                                                                                          |
|--------------------------------------------------|--------------------------------------------------------------------------------------------------------------------------------------------------------------------------------------------------------------------------------------------------------------------------------------------------------------------------------------------------------------------------------------------------------------------------------------------|---------------------------------------------------------------------------------------------------------------------------------------------------------------------------------------------------------------------------------------------------------------------------------------------------------------------------------------------------------------------------------------------------------------------------------------------------------------------------------------------------------------------------------------------------------------------------------------------------------------------------------------|--------------------------------------------------------------------------------------------------------------------------------------------------------------------------------------------------------------------------------------------------------------------------------------------------------------------------------------------------------------------------------------------------------------------------------------------------------------------------------------------------------------------------------------------------------------------------------------------------------------------------------|--------------------------------------------------------------------------------------------------------------------------------------------------------------------------------------------------------------------------------------------------------------------------------------------------------------------------------------------------------------------------------------------------------------------------------------------------|--------------------------------------------------------------------------------------------------------------------------------------------------------------------------------------------------------------------------------------------------------------------------------------------------------------------------------------------------------------------------------------------------------------------------------------------------------------------------------------------------------------------------------------------------------------------------------------------------------------------------------------------------------------------------------------------|
| Office                                           | Upper                                                                                                                                                                                                                                                                                                                                                                                                                                      | 14`8" x 11`7"                                                                                                                                                                                                                                                                                                                                                                                                                                                                                                                                                                                                                         | Laundry                                                                                                                                                                                                                                                                                                                                                                                                                                                                                                                                                                                                                        | Upper                                                                                                                                                                                                                                                                                                                                                                                                                                            | 6`7" x 7`6"                                                                                                                                                                                                                                                                                                                                                                                                                                                                                                                                                                                                                                                                                |
| 3pc Bathroom                                     | Basement                                                                                                                                                                                                                                                                                                                                                                                                                                   | 6`9" x 8`5"                                                                                                                                                                                                                                                                                                                                                                                                                                                                                                                                                                                                                           | 3pc Ensuite bath                                                                                                                                                                                                                                                                                                                                                                                                                                                                                                                                                                                                               | Basement                                                                                                                                                                                                                                                                                                                                                                                                                                         | 5`4" x 8`5"                                                                                                                                                                                                                                                                                                                                                                                                                                                                                                                                                                                                                                                                                |
| Other                                            | Basement                                                                                                                                                                                                                                                                                                                                                                                                                                   | 11`7" x 13`9"                                                                                                                                                                                                                                                                                                                                                                                                                                                                                                                                                                                                                         | Bedroom                                                                                                                                                                                                                                                                                                                                                                                                                                                                                                                                                                                                                        | Basement                                                                                                                                                                                                                                                                                                                                                                                                                                         | 11`3" x 13`9"                                                                                                                                                                                                                                                                                                                                                                                                                                                                                                                                                                                                                                                                              |
| Bonus Room                                       | Basement                                                                                                                                                                                                                                                                                                                                                                                                                                   | 18`7" x 12`2"                                                                                                                                                                                                                                                                                                                                                                                                                                                                                                                                                                                                                         | Game Room                                                                                                                                                                                                                                                                                                                                                                                                                                                                                                                                                                                                                      | Basement                                                                                                                                                                                                                                                                                                                                                                                                                                         | 41`10" x 20`3"                                                                                                                                                                                                                                                                                                                                                                                                                                                                                                                                                                                                                                                                             |
| Storage                                          | Basement                                                                                                                                                                                                                                                                                                                                                                                                                                   | 11`2" x 8`5"                                                                                                                                                                                                                                                                                                                                                                                                                                                                                                                                                                                                                          | Furnace/Utility Room                                                                                                                                                                                                                                                                                                                                                                                                                                                                                                                                                                                                           | Basement                                                                                                                                                                                                                                                                                                                                                                                                                                         | 11`2" x 15`3"                                                                                                                                                                                                                                                                                                                                                                                                                                                                                                                                                                                                                                                                              |
|                                                  |                                                                                                                                                                                                                                                                                                                                                                                                                                            |                                                                                                                                                                                                                                                                                                                                                                                                                                                                                                                                                                                                                                       | Legal/Tax/Financial                                                                                                                                                                                                                                                                                                                                                                                                                                                                                                                                                                                                            |                                                                                                                                                                                                                                                                                                                                                                                                                                                  |                                                                                                                                                                                                                                                                                                                                                                                                                                                                                                                                                                                                                                                                                            |
| Title:                                           |                                                                                                                                                                                                                                                                                                                                                                                                                                            | Zoning:                                                                                                                                                                                                                                                                                                                                                                                                                                                                                                                                                                                                                               |                                                                                                                                                                                                                                                                                                                                                                                                                                                                                                                                                                                                                                |                                                                                                                                                                                                                                                                                                                                                                                                                                                  |                                                                                                                                                                                                                                                                                                                                                                                                                                                                                                                                                                                                                                                                                            |
| Fee Simple                                       |                                                                                                                                                                                                                                                                                                                                                                                                                                            | R-2                                                                                                                                                                                                                                                                                                                                                                                                                                                                                                                                                                                                                                   |                                                                                                                                                                                                                                                                                                                                                                                                                                                                                                                                                                                                                                |                                                                                                                                                                                                                                                                                                                                                                                                                                                  |                                                                                                                                                                                                                                                                                                                                                                                                                                                                                                                                                                                                                                                                                            |
| Legal Desc:                                      | 1113296                                                                                                                                                                                                                                                                                                                                                                                                                                    |                                                                                                                                                                                                                                                                                                                                                                                                                                                                                                                                                                                                                                       |                                                                                                                                                                                                                                                                                                                                                                                                                                                                                                                                                                                                                                |                                                                                                                                                                                                                                                                                                                                                                                                                                                  |                                                                                                                                                                                                                                                                                                                                                                                                                                                                                                                                                                                                                                                                                            |
|                                                  |                                                                                                                                                                                                                                                                                                                                                                                                                                            |                                                                                                                                                                                                                                                                                                                                                                                                                                                                                                                                                                                                                                       | Remarks                                                                                                                                                                                                                                                                                                                                                                                                                                                                                                                                                                                                                        |                                                                                                                                                                                                                                                                                                                                                                                                                                                  |                                                                                                                                                                                                                                                                                                                                                                                                                                                                                                                                                                                                                                                                                            |
| Pub Rmks:                                        | and meticulously des<br>Facing a southern ex<br>throughout, enhancir                                                                                                                                                                                                                                                                                                                                                                       | posure, the home boasts an abundang the living experience. Key Featur                                                                                                                                                                                                                                                                                                                                                                                                                                                                                                                                                                 | ad over two stories, with a fully deve<br>ince of natural light and is equipped<br>res include 5 bedrooms, all with priva                                                                                                                                                                                                                                                                                                                                                                                                                                                                                                      | with extensive upgrades, l<br>ate ensuites, plus 2 more b                                                                                                                                                                                                                                                                                                                                                                                        | and an oversized triple attached garage.<br>built-ins, and a built-in speaker system<br>pathrooms, totalling 8, cathedral ceilings,<br>r room, walk-through pantry to mudroom.                                                                                                                                                                                                                                                                                                                                                                                                                                                                                                             |
| PUD MIIKS.                                       | and meticulously des<br>Facing a southern ex<br>throughout, enhancir<br>fireplace with built-in<br>Gourmet Kitchen boa<br>appliances. Elegant s<br>private primary quart<br>floors, a large soaker<br>home office or study<br>laundry also has a 2 p<br>closet, large recreativ<br>via double french doo<br>within the prestigiou<br>University, with Dr. R<br>facilities, and several<br>for high-end living in                           | signed 6200+ sq ft living space spre<br>posure, the home boasts an abunda<br>ng the living experience. Key Featur<br>is, large and open formal dining roo<br>sts contemporary design with a cer<br>spiral staircase with open risers lead<br>ters. Your large primary bedroom is<br>tub, an oversized shower with spra<br>area. Bonus Room space has vaulte<br>pc bathroom. Walkout Basement is<br>on and game room, additional bath<br>ors. Roughed-in radiant in-floor hea<br>s Aspen Woods community, residen<br>toberta Bondar Elementary School j<br>I top-tier golf and country clubs. Th<br>Calgary's sought-after West End. T | ad over two stories, with a fully deve<br>ince of natural light and is equipped<br>res include 5 bedrooms, all with prive<br>of adjacent to the great room, main<br>atre island and breakfast eating bar,<br>ding to the upper floor where you will<br>a relaxing sanctuary complete with<br>ayers, and a huge walk-in closet with<br>d ceiling and built-ins. There is a Stu<br>great for relaxation and entertainme<br>room, wet bar, wine room, and media<br>t. Triple attached garage is oversized<br>ts benefit from proximity to top-rate<br>ust a short walk away. The area is riv<br>is stunning home combines contemp | with extensive upgrades, I<br>ate ensuites, plus 2 more b<br>floor office, 2-piece powder<br>quartz countertops, design<br>Il find 4 bedrooms with ens<br>a double-sided fireplace, a<br>built-ins. Loft area is quip<br>udy Room, ideal for homew<br>ent. It is finished with a 5th<br>a room with built-ins. The o<br>d, and each bay has individ<br>ed schools such as Webber<br>ch in amenities, including p<br>porary design with practical | and an oversized triple attached garage.<br>built-ins, and a built-in speaker system<br>pathrooms, totalling 8, cathedral ceilings,                                                                                                                                                                                                                                                                                                                                                                                                                                                                                                                                                        |
|                                                  | and meticulously des<br>Facing a southern ex<br>throughout, enhancir<br>fireplace with built-in<br>Gourmet Kitchen boa<br>appliances. Elegant s<br>private primary quart<br>floors, a large soaker<br>home office or study<br>laundry also has a 2 p<br>closet, large recreativ<br>via double french doo<br>within the prestigiou<br>University, with Dr. R<br>facilities, and several<br>for high-end living in<br>seeking the best in re | signed 6200+ sq ft living space spre<br>posure, the home boasts an abunda<br>ng the living experience. Key Featur<br>is, large and open formal dining roo<br>sts contemporary design with a cer<br>spiral staircase with open risers lead<br>ters. Your large primary bedroom is<br>tub, an oversized shower with spra<br>area. Bonus Room space has vaulte<br>pc bathroom. Walkout Basement is<br>on and game room, additional bath<br>ors. Roughed-in radiant in-floor hea<br>s Aspen Woods community, residen<br>toberta Bondar Elementary School j<br>I top-tier golf and country clubs. Th<br>Calgary's sought-after West End. T | ad over two stories, with a fully deve<br>ince of natural light and is equipped<br>res include 5 bedrooms, all with prive<br>of adjacent to the great room, main<br>atre island and breakfast eating bar,<br>ding to the upper floor where you will<br>a relaxing sanctuary complete with<br>ayers, and a huge walk-in closet with<br>d ceiling and built-ins. There is a Stu<br>great for relaxation and entertainme<br>room, wet bar, wine room, and media<br>t. Triple attached garage is oversized<br>ts benefit from proximity to top-rate<br>ust a short walk away. The area is riv<br>is stunning home combines contemp | with extensive upgrades, I<br>ate ensuites, plus 2 more b<br>floor office, 2-piece powder<br>quartz countertops, design<br>Il find 4 bedrooms with ens<br>a double-sided fireplace, a<br>built-ins. Loft area is quip<br>udy Room, ideal for homew<br>ent. It is finished with a 5th<br>a room with built-ins. The o<br>d, and each bay has individ<br>ed schools such as Webber<br>ch in amenities, including p<br>porary design with practical | and an oversized triple attached garage.<br>built-ins, and a built-in speaker system<br>bathrooms, totalling 8, cathedral ceilings,<br>r room, walk-through pantry to mudroom.<br>ner tiled backsplash, and top-of-the-line<br>uites and walk-in closets including your<br>spa-like 5-piece ensuite featuring heated<br>ped with a desk and built-ins, perfect for a<br>ork or quiet reading. Convenient 2nd-floor<br>bedroom with 3 pc ensuite and walk-in<br>butdoor patio space is covered and accessed<br>lual doors. Situated in a quiet cul-de-sac<br>Academy, Rundle College, and Ambrose<br>barks, shopping, dining, recreational<br>l luxury, offering an unparalleled opportunit |
| Inclusions:<br>Property Listed By:               | and meticulously des<br>Facing a southern ex<br>throughout, enhancir<br>fireplace with built-in<br>Gourmet Kitchen boa<br>appliances. Elegant s<br>private primary quart<br>floors, a large soaker<br>home office or study<br>laundry also has a 2 p<br>closet, large recreativ<br>via double french doo<br>within the prestigiou<br>University, with Dr. R<br>facilities, and several<br>for high-end living in                           | signed 6200+ sq ft living space spre<br>posure, the home boasts an abunda<br>ng the living experience. Key Featur<br>is, large and open formal dining roo<br>sts contemporary design with a cer<br>spiral staircase with open risers lead<br>ters. Your large primary bedroom is<br>tub, an oversized shower with spra<br>area. Bonus Room space has vaulte<br>pc bathroom. Walkout Basement is<br>on and game room, additional bath<br>ors. Roughed-in radiant in-floor hea<br>s Aspen Woods community, residen<br>toberta Bondar Elementary School j<br>I top-tier golf and country clubs. Th<br>Calgary's sought-after West End. T | ad over two stories, with a fully deve<br>ince of natural light and is equipped<br>res include 5 bedrooms, all with prive<br>of adjacent to the great room, main<br>atre island and breakfast eating bar,<br>ding to the upper floor where you will<br>a relaxing sanctuary complete with<br>ayers, and a huge walk-in closet with<br>d ceiling and built-ins. There is a Stu<br>great for relaxation and entertainme<br>room, wet bar, wine room, and media<br>t. Triple attached garage is oversized<br>ts benefit from proximity to top-rate<br>ust a short walk away. The area is riv<br>is stunning home combines contemp | with extensive upgrades, I<br>ate ensuites, plus 2 more b<br>floor office, 2-piece powder<br>quartz countertops, design<br>Il find 4 bedrooms with ens<br>a double-sided fireplace, a<br>built-ins. Loft area is quip<br>udy Room, ideal for homew<br>ent. It is finished with a 5th<br>a room with built-ins. The o<br>d, and each bay has individ<br>ed schools such as Webber<br>ch in amenities, including p<br>porary design with practical | and an oversized triple attached garage.<br>built-ins, and a built-in speaker system<br>bathrooms, totalling 8, cathedral ceilings,<br>r room, walk-through pantry to mudroom.<br>ner tiled backsplash, and top-of-the-line<br>uites and walk-in closets including your<br>spa-like 5-piece ensuite featuring heated<br>ped with a desk and built-ins, perfect for a<br>ork or quiet reading. Convenient 2nd-floor<br>bedroom with 3 pc ensuite and walk-in<br>butdoor patio space is covered and accessed<br>lual doors. Situated in a quiet cul-de-sac<br>Academy, Rundle College, and Ambrose<br>barks, shopping, dining, recreational<br>l luxury, offering an unparalleled opportunit |