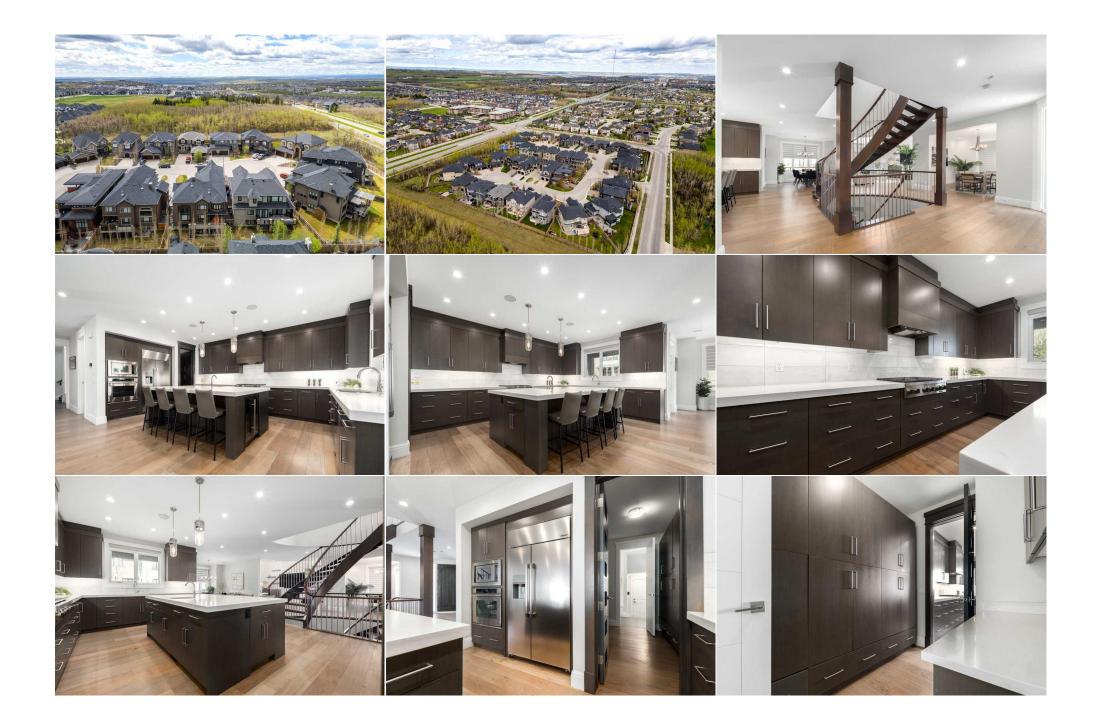

| 5pc Ensuite bath<br>Bedroom<br>Bedroom - Primary | Upper<br>Upper<br>Upper                                                                                                                                                                                                                                                                                                                                                                                                                    | 17`5" x 18`7"<br>11`2" x 11`11"<br>17`7" x 22`0"                                                                                                                                                                                                                                                                                                                                                                                                                                                                                                                                                                                      | Bedroom<br>Bedroom<br>Family Room                                                                                                                                                                                                                                                                                                                                                                                                                                                                                                                                                                                              | Upper<br>Upper<br>Upper                                                                                                                                                                                                                                                                                                                                                                                                                          | 18`2" x 12`10"<br>11`3" x 11`10"<br>25`1" x 22`5"                                                                                                                                                                                                                                                                                                                                                                                                                                                                                                                                                                                                                                          |
|--------------------------------------------------|--------------------------------------------------------------------------------------------------------------------------------------------------------------------------------------------------------------------------------------------------------------------------------------------------------------------------------------------------------------------------------------------------------------------------------------------|---------------------------------------------------------------------------------------------------------------------------------------------------------------------------------------------------------------------------------------------------------------------------------------------------------------------------------------------------------------------------------------------------------------------------------------------------------------------------------------------------------------------------------------------------------------------------------------------------------------------------------------|--------------------------------------------------------------------------------------------------------------------------------------------------------------------------------------------------------------------------------------------------------------------------------------------------------------------------------------------------------------------------------------------------------------------------------------------------------------------------------------------------------------------------------------------------------------------------------------------------------------------------------|--------------------------------------------------------------------------------------------------------------------------------------------------------------------------------------------------------------------------------------------------------------------------------------------------------------------------------------------------------------------------------------------------------------------------------------------------|--------------------------------------------------------------------------------------------------------------------------------------------------------------------------------------------------------------------------------------------------------------------------------------------------------------------------------------------------------------------------------------------------------------------------------------------------------------------------------------------------------------------------------------------------------------------------------------------------------------------------------------------------------------------------------------------|
| Office                                           | Upper                                                                                                                                                                                                                                                                                                                                                                                                                                      | 14`8" x 11`7"                                                                                                                                                                                                                                                                                                                                                                                                                                                                                                                                                                                                                         | Laundry                                                                                                                                                                                                                                                                                                                                                                                                                                                                                                                                                                                                                        | Upper                                                                                                                                                                                                                                                                                                                                                                                                                                            | 6`7" x 7`6"                                                                                                                                                                                                                                                                                                                                                                                                                                                                                                                                                                                                                                                                                |
| 3pc Bathroom                                     | Basement                                                                                                                                                                                                                                                                                                                                                                                                                                   | 6`9" x 8`5"                                                                                                                                                                                                                                                                                                                                                                                                                                                                                                                                                                                                                           | 3pc Ensuite bath                                                                                                                                                                                                                                                                                                                                                                                                                                                                                                                                                                                                               | Basement                                                                                                                                                                                                                                                                                                                                                                                                                                         | 5`4" x 8`5"                                                                                                                                                                                                                                                                                                                                                                                                                                                                                                                                                                                                                                                                                |
| Other                                            | Basement                                                                                                                                                                                                                                                                                                                                                                                                                                   | 11`7" x 13`9"                                                                                                                                                                                                                                                                                                                                                                                                                                                                                                                                                                                                                         | Bedroom                                                                                                                                                                                                                                                                                                                                                                                                                                                                                                                                                                                                                        | Basement                                                                                                                                                                                                                                                                                                                                                                                                                                         | 11`3" x 13`9"                                                                                                                                                                                                                                                                                                                                                                                                                                                                                                                                                                                                                                                                              |
| Bonus Room                                       | Basement                                                                                                                                                                                                                                                                                                                                                                                                                                   | 18`7" x 12`2"                                                                                                                                                                                                                                                                                                                                                                                                                                                                                                                                                                                                                         | Game Room                                                                                                                                                                                                                                                                                                                                                                                                                                                                                                                                                                                                                      | Basement                                                                                                                                                                                                                                                                                                                                                                                                                                         | 41`10" x 20`3"                                                                                                                                                                                                                                                                                                                                                                                                                                                                                                                                                                                                                                                                             |
| Storage                                          | Basement                                                                                                                                                                                                                                                                                                                                                                                                                                   | 11`2" x 8`5"                                                                                                                                                                                                                                                                                                                                                                                                                                                                                                                                                                                                                          | Furnace/Utility Room                                                                                                                                                                                                                                                                                                                                                                                                                                                                                                                                                                                                           | Basement                                                                                                                                                                                                                                                                                                                                                                                                                                         | 11`2" x 15`3"                                                                                                                                                                                                                                                                                                                                                                                                                                                                                                                                                                                                                                                                              |
|                                                  |                                                                                                                                                                                                                                                                                                                                                                                                                                            |                                                                                                                                                                                                                                                                                                                                                                                                                                                                                                                                                                                                                                       | Legal/Tax/Financial                                                                                                                                                                                                                                                                                                                                                                                                                                                                                                                                                                                                            |                                                                                                                                                                                                                                                                                                                                                                                                                                                  |                                                                                                                                                                                                                                                                                                                                                                                                                                                                                                                                                                                                                                                                                            |
| Title:                                           |                                                                                                                                                                                                                                                                                                                                                                                                                                            | Zoning:                                                                                                                                                                                                                                                                                                                                                                                                                                                                                                                                                                                                                               |                                                                                                                                                                                                                                                                                                                                                                                                                                                                                                                                                                                                                                |                                                                                                                                                                                                                                                                                                                                                                                                                                                  |                                                                                                                                                                                                                                                                                                                                                                                                                                                                                                                                                                                                                                                                                            |
| Fee Simple                                       |                                                                                                                                                                                                                                                                                                                                                                                                                                            | R-2                                                                                                                                                                                                                                                                                                                                                                                                                                                                                                                                                                                                                                   |                                                                                                                                                                                                                                                                                                                                                                                                                                                                                                                                                                                                                                |                                                                                                                                                                                                                                                                                                                                                                                                                                                  |                                                                                                                                                                                                                                                                                                                                                                                                                                                                                                                                                                                                                                                                                            |
| Legal Desc:                                      | 1113296                                                                                                                                                                                                                                                                                                                                                                                                                                    |                                                                                                                                                                                                                                                                                                                                                                                                                                                                                                                                                                                                                                       |                                                                                                                                                                                                                                                                                                                                                                                                                                                                                                                                                                                                                                |                                                                                                                                                                                                                                                                                                                                                                                                                                                  |                                                                                                                                                                                                                                                                                                                                                                                                                                                                                                                                                                                                                                                                                            |
|                                                  |                                                                                                                                                                                                                                                                                                                                                                                                                                            |                                                                                                                                                                                                                                                                                                                                                                                                                                                                                                                                                                                                                                       | Remarks                                                                                                                                                                                                                                                                                                                                                                                                                                                                                                                                                                                                                        |                                                                                                                                                                                                                                                                                                                                                                                                                                                  |                                                                                                                                                                                                                                                                                                                                                                                                                                                                                                                                                                                                                                                                                            |
| Pub Rmks:                                        | and meticulously des<br>Facing a southern ex<br>throughout, enhancir                                                                                                                                                                                                                                                                                                                                                                       | posure, the home boasts an abundang the living experience. Key Featur                                                                                                                                                                                                                                                                                                                                                                                                                                                                                                                                                                 | ad over two stories, with a fully deve<br>ince of natural light and is equipped<br>res include 5 bedrooms, all with priva                                                                                                                                                                                                                                                                                                                                                                                                                                                                                                      | with extensive upgrades, l<br>ate ensuites, plus 2 more b                                                                                                                                                                                                                                                                                                                                                                                        | and an oversized triple attached garage.<br>built-ins, and a built-in speaker system<br>pathrooms, totalling 8, cathedral ceilings,<br>r room, walk-through pantry to mudroom.                                                                                                                                                                                                                                                                                                                                                                                                                                                                                                             |
| PUD MIIKS.                                       | and meticulously des<br>Facing a southern ex<br>throughout, enhancir<br>fireplace with built-in<br>Gourmet Kitchen boa<br>appliances. Elegant s<br>private primary quart<br>floors, a large soaker<br>home office or study<br>laundry also has a 2 p<br>closet, large recreativ<br>via double french doo<br>within the prestigiou<br>University, with Dr. R<br>facilities, and several<br>for high-end living in                           | signed 6200+ sq ft living space spre<br>posure, the home boasts an abunda<br>ng the living experience. Key Featur<br>is, large and open formal dining roo<br>sts contemporary design with a cer<br>spiral staircase with open risers lead<br>ters. Your large primary bedroom is<br>tub, an oversized shower with spra<br>area. Bonus Room space has vaulte<br>pc bathroom. Walkout Basement is<br>on and game room, additional bath<br>ors. Roughed-in radiant in-floor hea<br>s Aspen Woods community, residen<br>toberta Bondar Elementary School j<br>I top-tier golf and country clubs. Th<br>Calgary's sought-after West End. T | ad over two stories, with a fully deve<br>ince of natural light and is equipped<br>res include 5 bedrooms, all with prive<br>of adjacent to the great room, main<br>atre island and breakfast eating bar,<br>ding to the upper floor where you will<br>a relaxing sanctuary complete with<br>ayers, and a huge walk-in closet with<br>d ceiling and built-ins. There is a Stu<br>great for relaxation and entertainme<br>room, wet bar, wine room, and media<br>t. Triple attached garage is oversized<br>ts benefit from proximity to top-rate<br>ust a short walk away. The area is riv<br>is stunning home combines contemp | with extensive upgrades, I<br>ate ensuites, plus 2 more b<br>floor office, 2-piece powder<br>quartz countertops, design<br>Il find 4 bedrooms with ens<br>a double-sided fireplace, a<br>built-ins. Loft area is quip<br>udy Room, ideal for homew<br>ent. It is finished with a 5th<br>a room with built-ins. The o<br>d, and each bay has individ<br>ed schools such as Webber<br>ch in amenities, including p<br>porary design with practical | and an oversized triple attached garage.<br>built-ins, and a built-in speaker system<br>pathrooms, totalling 8, cathedral ceilings,                                                                                                                                                                                                                                                                                                                                                                                                                                                                                                                                                        |
|                                                  | and meticulously des<br>Facing a southern ex<br>throughout, enhancir<br>fireplace with built-in<br>Gourmet Kitchen boa<br>appliances. Elegant s<br>private primary quart<br>floors, a large soaker<br>home office or study<br>laundry also has a 2 p<br>closet, large recreativ<br>via double french doo<br>within the prestigiou<br>University, with Dr. R<br>facilities, and several<br>for high-end living in<br>seeking the best in re | signed 6200+ sq ft living space spre<br>posure, the home boasts an abunda<br>ng the living experience. Key Featur<br>is, large and open formal dining roo<br>sts contemporary design with a cer<br>spiral staircase with open risers lead<br>ters. Your large primary bedroom is<br>tub, an oversized shower with spra<br>area. Bonus Room space has vaulte<br>pc bathroom. Walkout Basement is<br>on and game room, additional bath<br>ors. Roughed-in radiant in-floor hea<br>s Aspen Woods community, residen<br>toberta Bondar Elementary School j<br>I top-tier golf and country clubs. Th<br>Calgary's sought-after West End. T | ad over two stories, with a fully deve<br>ince of natural light and is equipped<br>res include 5 bedrooms, all with prive<br>of adjacent to the great room, main<br>atre island and breakfast eating bar,<br>ding to the upper floor where you will<br>a relaxing sanctuary complete with<br>ayers, and a huge walk-in closet with<br>d ceiling and built-ins. There is a Stu<br>great for relaxation and entertainme<br>room, wet bar, wine room, and media<br>t. Triple attached garage is oversized<br>ts benefit from proximity to top-rate<br>ust a short walk away. The area is riv<br>is stunning home combines contemp | with extensive upgrades, I<br>ate ensuites, plus 2 more b<br>floor office, 2-piece powder<br>quartz countertops, design<br>Il find 4 bedrooms with ens<br>a double-sided fireplace, a<br>built-ins. Loft area is quip<br>udy Room, ideal for homew<br>ent. It is finished with a 5th<br>a room with built-ins. The o<br>d, and each bay has individ<br>ed schools such as Webber<br>ch in amenities, including p<br>porary design with practical | and an oversized triple attached garage.<br>built-ins, and a built-in speaker system<br>bathrooms, totalling 8, cathedral ceilings,<br>r room, walk-through pantry to mudroom.<br>ner tiled backsplash, and top-of-the-line<br>uites and walk-in closets including your<br>spa-like 5-piece ensuite featuring heated<br>ped with a desk and built-ins, perfect for a<br>ork or quiet reading. Convenient 2nd-floor<br>bedroom with 3 pc ensuite and walk-in<br>butdoor patio space is covered and accessed<br>lual doors. Situated in a quiet cul-de-sac<br>Academy, Rundle College, and Ambrose<br>barks, shopping, dining, recreational<br>l luxury, offering an unparalleled opportunit |
| Inclusions:<br>Property Listed By:               | and meticulously des<br>Facing a southern ex<br>throughout, enhancir<br>fireplace with built-in<br>Gourmet Kitchen boa<br>appliances. Elegant s<br>private primary quart<br>floors, a large soaker<br>home office or study<br>laundry also has a 2 p<br>closet, large recreativ<br>via double french doo<br>within the prestigiou<br>University, with Dr. R<br>facilities, and several<br>for high-end living in                           | signed 6200+ sq ft living space spre<br>posure, the home boasts an abunda<br>ng the living experience. Key Featur<br>is, large and open formal dining roo<br>sts contemporary design with a cer<br>spiral staircase with open risers lead<br>ters. Your large primary bedroom is<br>tub, an oversized shower with spra<br>area. Bonus Room space has vaulte<br>pc bathroom. Walkout Basement is<br>on and game room, additional bath<br>ors. Roughed-in radiant in-floor hea<br>s Aspen Woods community, residen<br>toberta Bondar Elementary School j<br>I top-tier golf and country clubs. Th<br>Calgary's sought-after West End. T | ad over two stories, with a fully deve<br>ince of natural light and is equipped<br>res include 5 bedrooms, all with prive<br>of adjacent to the great room, main<br>atre island and breakfast eating bar,<br>ding to the upper floor where you will<br>a relaxing sanctuary complete with<br>ayers, and a huge walk-in closet with<br>d ceiling and built-ins. There is a Stu<br>great for relaxation and entertainme<br>room, wet bar, wine room, and media<br>t. Triple attached garage is oversized<br>ts benefit from proximity to top-rate<br>ust a short walk away. The area is riv<br>is stunning home combines contemp | with extensive upgrades, I<br>ate ensuites, plus 2 more b<br>floor office, 2-piece powder<br>quartz countertops, design<br>Il find 4 bedrooms with ens<br>a double-sided fireplace, a<br>built-ins. Loft area is quip<br>udy Room, ideal for homew<br>ent. It is finished with a 5th<br>a room with built-ins. The o<br>d, and each bay has individ<br>ed schools such as Webber<br>ch in amenities, including p<br>porary design with practical | and an oversized triple attached garage.<br>built-ins, and a built-in speaker system<br>bathrooms, totalling 8, cathedral ceilings,<br>r room, walk-through pantry to mudroom.<br>ner tiled backsplash, and top-of-the-line<br>uites and walk-in closets including your<br>spa-like 5-piece ensuite featuring heated<br>ped with a desk and built-ins, perfect for a<br>ork or quiet reading. Convenient 2nd-floor<br>bedroom with 3 pc ensuite and walk-in<br>butdoor patio space is covered and accessed<br>lual doors. Situated in a quiet cul-de-sac<br>Academy, Rundle College, and Ambrose<br>barks, shopping, dining, recreational<br>l luxury, offering an unparalleled opportunit |