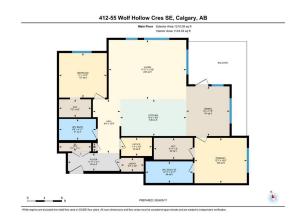

| Roof:<br>Heating: | Asphalt Shingle<br>Baseboard |                                                                                                                                                                                                                               | Construction:<br>Brick,Cement Fiber Board,Composite |                                                           |               |  |  |  |  |  |  |
|-------------------|------------------------------|-------------------------------------------------------------------------------------------------------------------------------------------------------------------------------------------------------------------------------|-----------------------------------------------------|-----------------------------------------------------------|---------------|--|--|--|--|--|--|
| Sewer:            |                              |                                                                                                                                                                                                                               | •                                                   | Siding,Wood Frame<br>Flooring:<br>Carpet,Tile,Vinyl Plank |               |  |  |  |  |  |  |
|                   | Balcony,BBQ gas line         |                                                                                                                                                                                                                               | <b>.</b>                                            |                                                           |               |  |  |  |  |  |  |
|                   |                              |                                                                                                                                                                                                                               | 5                                                   |                                                           |               |  |  |  |  |  |  |
|                   |                              |                                                                                                                                                                                                                               | Water Source:                                       | ater Source:                                              |               |  |  |  |  |  |  |
|                   |                              |                                                                                                                                                                                                                               | Fnd/Bsmt:                                           |                                                           |               |  |  |  |  |  |  |
| Kitchen Appl:     | Central Air Conditio         | Central Air Conditioner,Dishwasher,Electric Range,Microwave,Refrigerator,Washer/Dryer,Window Coverings<br>High Ceilings,No Animal Home,No Smoking Home,Open Floorplan,Quartz Counters,Storage,Vinyl Windows,Walk-In Closet(s) |                                                     |                                                           |               |  |  |  |  |  |  |
| Int Feat:         |                              |                                                                                                                                                                                                                               |                                                     |                                                           |               |  |  |  |  |  |  |
| Utilities:        |                              |                                                                                                                                                                                                                               |                                                     |                                                           |               |  |  |  |  |  |  |
|                   |                              |                                                                                                                                                                                                                               | Room Information                                    |                                                           |               |  |  |  |  |  |  |
| Room              | Level                        | Dimensions                                                                                                                                                                                                                    | <u>Room</u>                                         | Level                                                     | Dimensions    |  |  |  |  |  |  |
| 4pc Ensuite bath  | h Main                       | 4`11" x 10`11"                                                                                                                                                                                                                | Bedroom                                             | Main                                                      | 10`3" x 11`0" |  |  |  |  |  |  |
| Bedroom - Prima   | ary Main                     | 10`5" x 12`1"                                                                                                                                                                                                                 | Dining Room                                         | Main                                                      | 11`5" x 10`0" |  |  |  |  |  |  |
| Foyer             | Main                         | 4`1" x 11`11"                                                                                                                                                                                                                 | Kitchen                                             | Main                                                      | 8`5" x 15`3"  |  |  |  |  |  |  |
| Living Room       | Main                         | 13`8" x 17`11"                                                                                                                                                                                                                | Office                                              | Main                                                      | 7`1" x 4`3"   |  |  |  |  |  |  |
| Walk-In Closet    | Main                         | 5`0" x 8`11"                                                                                                                                                                                                                  | Laundry                                             | Main                                                      | 5`3" x 3`2"   |  |  |  |  |  |  |
| Walk-In Closet    | Main                         | 7`5" x 4`2"                                                                                                                                                                                                                   | Hall                                                | Main                                                      | 6`4" x 12`5"  |  |  |  |  |  |  |
| 4pc Bathroom      | Main                         | 4`11" x 8`6"                                                                                                                                                                                                                  |                                                     |                                                           |               |  |  |  |  |  |  |