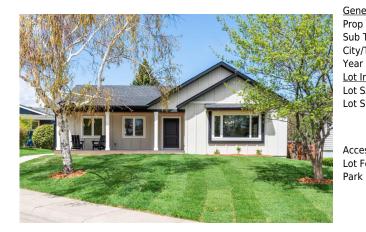

## 1116 LAKE WAPTA Place, Calgary T2J2P5

| MLS®#:  | A2133163 | Area:   | Lake Bonavista | Listing          | 05/21/24       | List Price: <b>\$1,339,800</b> |
|---------|----------|---------|----------------|------------------|----------------|--------------------------------|
| Status: | Active   | County: | Calgary        | Date:<br>Change: | -\$60k, 10-Jun | Association: Fort McMurray     |

| General Information     |             |                                             |           | DOM        |           |
|-------------------------|-------------|---------------------------------------------|-----------|------------|-----------|
| Prop Type:              | Residential |                                             |           | 35         |           |
| Sub Type:               | Detached    |                                             |           | Layout     |           |
| City/Town:              | Calgary     | Finished Floor Ar                           | <u>ea</u> | Beds:      | 4 (3 1 )  |
| Year Built:             | 1969        | Abv Sqft:                                   | 1,641     | Baths:     | 3.0 (3 0) |
| Lot Information         |             | Low Sqft:                                   |           | Style:     | Bungalow  |
| Lot Sz Ar:              | 7,028 sqft  | Ttl Sqft:                                   | 1,641     |            |           |
| Lot Shape:              |             |                                             |           | Parking    |           |
|                         |             |                                             |           | Ttl Park:  | 2         |
|                         |             |                                             |           | Garage Sz: | 2         |
| Access:                 |             |                                             |           | -          |           |
| Lot Feat:<br>Park Feat: |             | Yard,Cul-De-Sac,Froi<br>Jble Garage Detache |           | Private    |           |