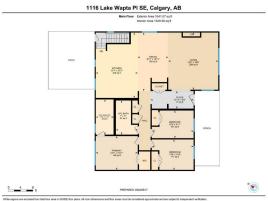

| General Information     |             |                                             |           | DOM        |           |
|-------------------------|-------------|---------------------------------------------|-----------|------------|-----------|
| Prop Type:              | Residential |                                             |           | 35         |           |
| Sub Type:               | Detached    |                                             |           | Layout     |           |
| City/Town:              | Calgary     | Finished Floor Ar                           | <u>ea</u> | Beds:      | 4 (3 1 )  |
| Year Built:             | 1969        | Abv Sqft:                                   | 1,641     | Baths:     | 3.0 (3 0) |
| Lot Information         |             | Low Sqft:                                   |           | Style:     | Bungalow  |
| Lot Sz Ar:              | 7,028 sqft  | Ttl Sqft:                                   | 1,641     |            |           |
| Lot Shape:              |             |                                             |           | Parking    |           |
|                         |             |                                             |           | Ttl Park:  | 2         |
|                         |             |                                             |           | Garage Sz: | 2         |
| Access:                 |             |                                             |           | -          |           |
| Lot Feat:<br>Park Feat: |             | Yard,Cul-De-Sac,Froi<br>Jble Garage Detache |           | Private    |           |

Utilities and Features

| Roof:<br>Heating:<br>Sewer:<br>Ext Feat:                                                                   | Asphalt Shingle<br>Forced Air<br>Private Entrance,Private Y | /ard                                                                                      | Construction:<br>Wood Frame<br>Flooring:<br>Carpet,Hardwood,Tile<br>Water Source:                               | Wood Frame<br>Flooring:<br>Carpet,Hardwood,Tile                          |                                                                                                                                  |  |
|------------------------------------------------------------------------------------------------------------|-------------------------------------------------------------|-------------------------------------------------------------------------------------------|-----------------------------------------------------------------------------------------------------------------|--------------------------------------------------------------------------|----------------------------------------------------------------------------------------------------------------------------------|--|
| Kitchen Appl:<br>Int Feat:<br>Utilities:                                                                   |                                                             | er,Garage Control(s),Gas Stove,Microwave,<br>eed Ceilings,High Ceilings,Kitchen Island,Qu |                                                                                                                 | -                                                                        |                                                                                                                                  |  |
| Room<br>Living Room<br>Kitchen<br>4pc Ensuite batl<br>Bedroom<br>Game Room<br>Bedroom<br>Furnace/Utility I | Main<br>Basemen<br>Basemen                                  | t 12`10" x 10`11"                                                                         | Room<br>Dining Room<br>Bedroom - Primary<br>Bedroom<br>4pc Bathroom<br>Laundry<br>3pc Bathroom<br>Exercise Room | <u>Level</u><br>Main<br>Main<br>Main<br>Basement<br>Basement<br>Basement | Dimensions<br>9`1" x 18`11"<br>13`7" x 10`11"<br>13`6" x 8`11"<br>7`0" x 11`0"<br>9`11" x 10`8"<br>9`1" x 4`11"<br>12`7" x 20`7" |  |