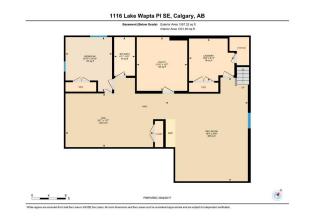

Utilities and Features

| Roof:<br>Heating:<br>Sewer:<br>Ext Feat:                                                                   | Asphalt Shingle<br>Forced Air<br>Private Entrance,Private Y | /ard                                                                                      | Construction:<br>Wood Frame<br>Flooring:<br>Carpet,Hardwood,Tile<br>Water Source:                               | Wood Frame<br>Flooring:<br>Carpet,Hardwood,Tile                          |                                                                                                                                  |  |
|------------------------------------------------------------------------------------------------------------|-------------------------------------------------------------|-------------------------------------------------------------------------------------------|-----------------------------------------------------------------------------------------------------------------|--------------------------------------------------------------------------|----------------------------------------------------------------------------------------------------------------------------------|--|
| Kitchen Appl:<br>Int Feat:<br>Utilities:                                                                   |                                                             | er,Garage Control(s),Gas Stove,Microwave,<br>eed Ceilings,High Ceilings,Kitchen Island,Qu |                                                                                                                 | -                                                                        |                                                                                                                                  |  |
| Room<br>Living Room<br>Kitchen<br>4pc Ensuite batl<br>Bedroom<br>Game Room<br>Bedroom<br>Furnace/Utility I | Main<br>Basemen<br>Basemen                                  | t 12`10" x 10`11"                                                                         | Room<br>Dining Room<br>Bedroom - Primary<br>Bedroom<br>4pc Bathroom<br>Laundry<br>3pc Bathroom<br>Exercise Room | <u>Level</u><br>Main<br>Main<br>Main<br>Basement<br>Basement<br>Basement | Dimensions<br>9`1" x 18`11"<br>13`7" x 10`11"<br>13`6" x 8`11"<br>7`0" x 11`0"<br>9`11" x 10`8"<br>9`1" x 4`11"<br>12`7" x 20`7" |  |