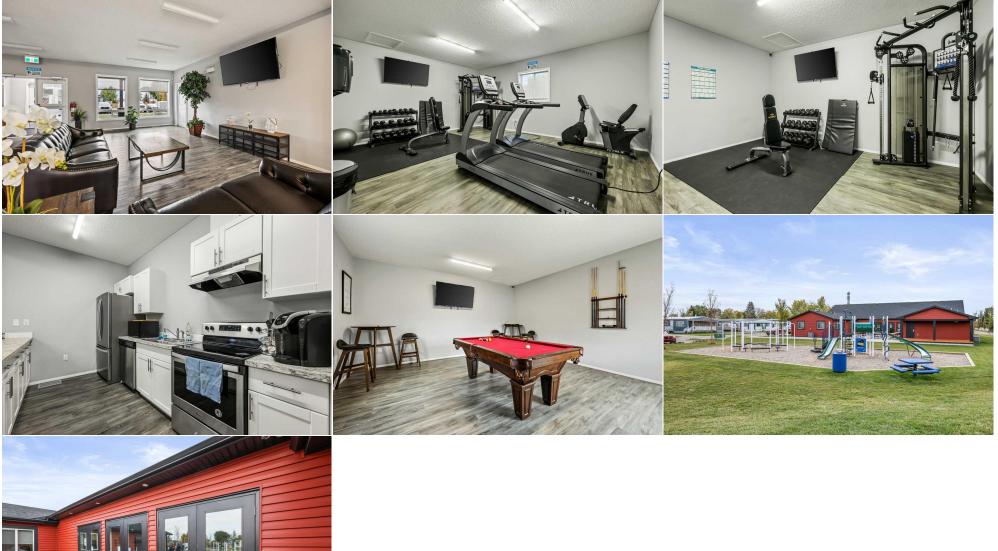

Title:

| Legal | Desc: |
|-------|-------|
|-------|-------|

| Pub Rmks:           | Affordable living at its best! This single wide unit has been refurbished with stylish grey vinyl plank flooring throughout and completely repainted. The brigh<br>kitchen has a brand new fridge and stove. New washer & dryer set included as well. The exterior has been reclad in maintenance free vinyl siding plus a stee<br>New, double paned vinyl windows will add to the comfort. This unit is located a short distance to the clubhouse which features a community gathering area v<br>kitchen, a modern exercise room, an 8-ball pool table and games room plus common area playground and bbg area. A guiet, family friendly community. Finar |  |
|---------------------|------------------------------------------------------------------------------------------------------------------------------------------------------------------------------------------------------------------------------------------------------------------------------------------------------------------------------------------------------------------------------------------------------------------------------------------------------------------------------------------------------------------------------------------------------------------------------------------------------------------------------------------------------------|--|
|                     | available with as little as 10% down.                                                                                                                                                                                                                                                                                                                                                                                                                                                                                                                                                                                                                      |  |
| Inclusions:         | Ν/Α                                                                                                                                                                                                                                                                                                                                                                                                                                                                                                                                                                                                                                                        |  |
| Property Listed By: | Royal LePage Benchmark                                                                                                                                                                                                                                                                                                                                                                                                                                                                                                                                                                                                                                     |  |