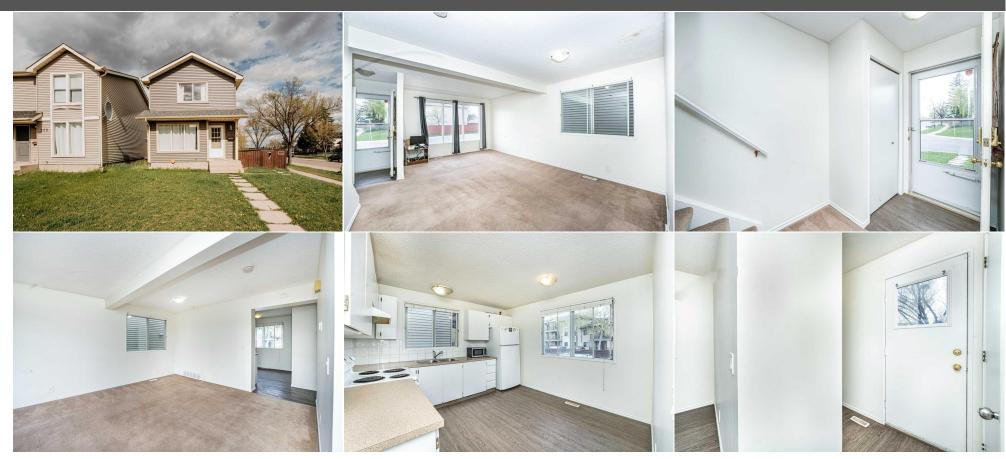

Utilities and Features

| Roof:<br>Heating:<br>Sewer:                                           | Asphalt Shingle<br>Central                                                         |                                                                                                    | Construction:<br>Concrete,Vinyl Siding<br>Flooring:<br>Carpet<br>Water Source:<br>Fnd/Bsmt:<br>Poured Concrete |                                                  |                                                                              |  |
|-----------------------------------------------------------------------|------------------------------------------------------------------------------------|----------------------------------------------------------------------------------------------------|----------------------------------------------------------------------------------------------------------------|--------------------------------------------------|------------------------------------------------------------------------------|--|
| Ext Feat:<br>Kitchen Appl:<br>Int Feat:<br>Utilities:                 | Playground,Private Entrance,Storage<br>Electric Cooktop,Micro<br>Separate Entrance | wave,Washer/Dryer                                                                                  |                                                                                                                |                                                  |                                                                              |  |
| otinities.                                                            |                                                                                    |                                                                                                    | Room Information                                                                                               |                                                  |                                                                              |  |
| Room<br>2pc Bathroom<br>Kitchen<br>4pc Bathroom<br>Bedroom<br>Laundry | <u>Level</u><br>Main<br>Main<br>Second<br>Second<br>Basement                       | <u>Dimensions</u><br>5`4" x 4`9"<br>13`3" x 11`6"<br>9`8" x 5`0"<br>8`7" x 14`0"<br>15`11" x 17`9" | <u>Room</u><br>Dining Room<br>Living Room<br>Bedroom<br>Bedroom - Primary<br>Legal/Tax/Financial               | <u>Level</u><br>Main<br>Main<br>Second<br>Second | Dimensions<br>13`1" x 8`3"<br>17`2" x 10`2"<br>8`4" x 9`9"<br>14`10" x 11`2" |  |

| Title:<br><b>Fee Simple</b> | Zoning:<br>R-C2                                                                                                                                                                                                                                                                                                                                                                                                                                                      |  |  |  |  |  |
|-----------------------------|----------------------------------------------------------------------------------------------------------------------------------------------------------------------------------------------------------------------------------------------------------------------------------------------------------------------------------------------------------------------------------------------------------------------------------------------------------------------|--|--|--|--|--|
| Legal Desc:                 | 8111732                                                                                                                                                                                                                                                                                                                                                                                                                                                              |  |  |  |  |  |
| Remarks                     |                                                                                                                                                                                                                                                                                                                                                                                                                                                                      |  |  |  |  |  |
| Pub Rmks:                   | This beautiful 2-story house in Falconbridge offers great potential as either an investment property or a starter home. It features three generously sized be upstairs, 1.5 bathrooms, and a spacious kitchen. The unfinished basement, which has a separate entry, provides an opportunity for customization or additio living space. Situated on a large corner lot, this property combines comfort and potential, making it a fantastic choice for any homebuyer. |  |  |  |  |  |
| Inclusions:                 | n/a                                                                                                                                                                                                                                                                                                                                                                                                                                                                  |  |  |  |  |  |
| Property Listed By:         | Town Residential                                                                                                                                                                                                                                                                                                                                                                                                                                                     |  |  |  |  |  |