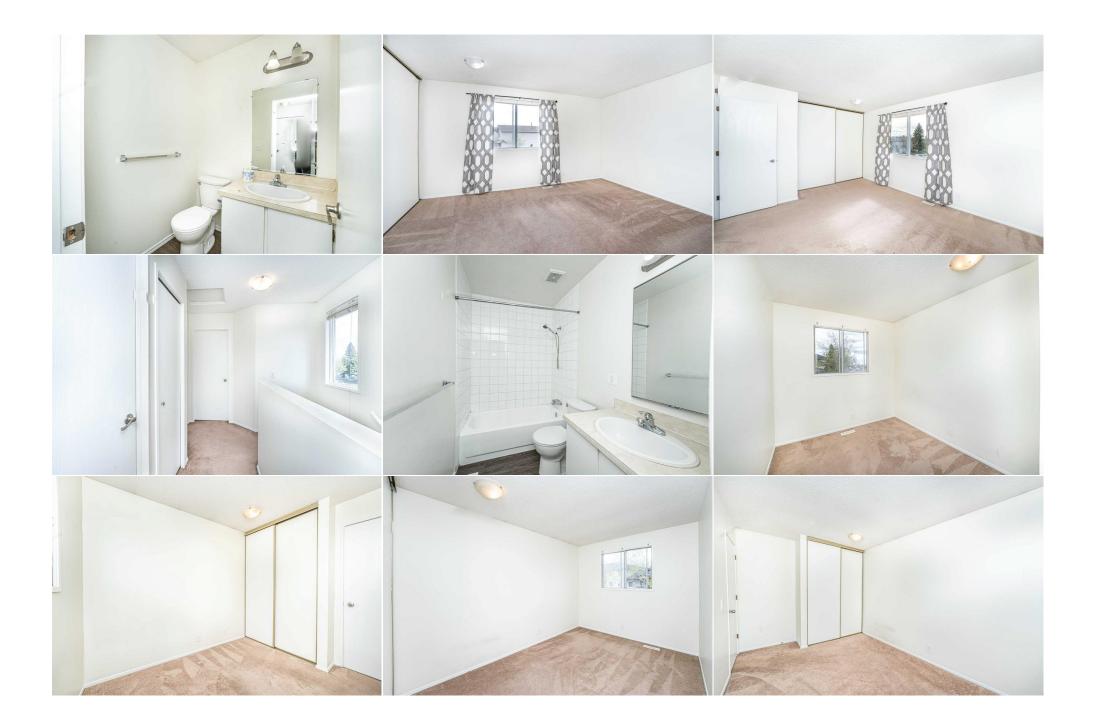

Utilities and Features

| Roof:<br>Heating:<br>Sewer:                                           | Asphalt Shingle<br>Central                                                         |                                                                                                    | Construction:<br>Concrete,Vinyl Siding<br>Flooring:<br>Carpet<br>Water Source:<br>Fnd/Bsmt:<br>Poured Concrete |                                                  |                                                                              |  |
|-----------------------------------------------------------------------|------------------------------------------------------------------------------------|----------------------------------------------------------------------------------------------------|----------------------------------------------------------------------------------------------------------------|--------------------------------------------------|------------------------------------------------------------------------------|--|
| Ext Feat:<br>Kitchen Appl:<br>Int Feat:<br>Utilities:                 | Playground,Private Entrance,Storage<br>Electric Cooktop,Micro<br>Separate Entrance | wave,Washer/Dryer                                                                                  |                                                                                                                |                                                  |                                                                              |  |
| otinities.                                                            |                                                                                    |                                                                                                    | Room Information                                                                                               |                                                  |                                                                              |  |
| Room<br>2pc Bathroom<br>Kitchen<br>4pc Bathroom<br>Bedroom<br>Laundry | <u>Level</u><br>Main<br>Main<br>Second<br>Second<br>Basement                       | <u>Dimensions</u><br>5`4" x 4`9"<br>13`3" x 11`6"<br>9`8" x 5`0"<br>8`7" x 14`0"<br>15`11" x 17`9" | <u>Room</u><br>Dining Room<br>Living Room<br>Bedroom<br>Bedroom - Primary<br>Legal/Tax/Financial               | <u>Level</u><br>Main<br>Main<br>Second<br>Second | Dimensions<br>13`1" x 8`3"<br>17`2" x 10`2"<br>8`4" x 9`9"<br>14`10" x 11`2" |  |