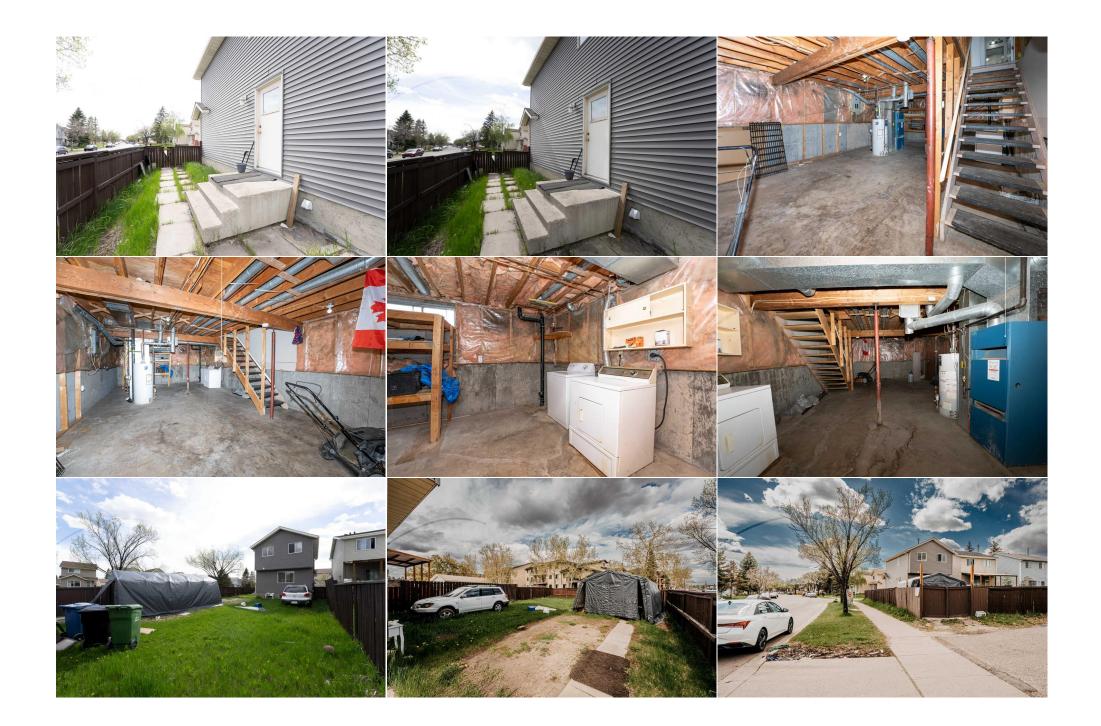

Utilities and Features

| Roof:<br>Heating:<br>Sewer:                                           | Asphalt Shingle<br>Central                                                         |                                                                                                    | Construction:<br>Concrete,Vinyl Siding<br>Flooring:<br>Carpet<br>Water Source:<br>Fnd/Bsmt:<br>Poured Concrete |                                                  |                                                                              |  |
|-----------------------------------------------------------------------|------------------------------------------------------------------------------------|----------------------------------------------------------------------------------------------------|----------------------------------------------------------------------------------------------------------------|--------------------------------------------------|------------------------------------------------------------------------------|--|
| Ext Feat:<br>Kitchen Appl:<br>Int Feat:<br>Utilities:                 | Playground,Private Entrance,Storage<br>Electric Cooktop,Micro<br>Separate Entrance | wave,Washer/Dryer                                                                                  |                                                                                                                |                                                  |                                                                              |  |
| otinities.                                                            |                                                                                    |                                                                                                    | Room Information                                                                                               |                                                  |                                                                              |  |
| Room<br>2pc Bathroom<br>Kitchen<br>4pc Bathroom<br>Bedroom<br>Laundry | <u>Level</u><br>Main<br>Main<br>Second<br>Second<br>Basement                       | <u>Dimensions</u><br>5`4" x 4`9"<br>13`3" x 11`6"<br>9`8" x 5`0"<br>8`7" x 14`0"<br>15`11" x 17`9" | <u>Room</u><br>Dining Room<br>Living Room<br>Bedroom<br>Bedroom - Primary<br>Legal/Tax/Financial               | <u>Level</u><br>Main<br>Main<br>Second<br>Second | Dimensions<br>13`1" x 8`3"<br>17`2" x 10`2"<br>8`4" x 9`9"<br>14`10" x 11`2" |  |

| Title:<br><b>Fee Simple</b> | Zoning:<br>R-C2                                                                                                                                                                                                                                                                                                                                                                                                                                                      |  |  |  |  |  |
|-----------------------------|----------------------------------------------------------------------------------------------------------------------------------------------------------------------------------------------------------------------------------------------------------------------------------------------------------------------------------------------------------------------------------------------------------------------------------------------------------------------|--|--|--|--|--|
| Legal Desc:                 | 8111732                                                                                                                                                                                                                                                                                                                                                                                                                                                              |  |  |  |  |  |
| Remarks                     |                                                                                                                                                                                                                                                                                                                                                                                                                                                                      |  |  |  |  |  |
| Pub Rmks:                   | This beautiful 2-story house in Falconbridge offers great potential as either an investment property or a starter home. It features three generously sized be upstairs, 1.5 bathrooms, and a spacious kitchen. The unfinished basement, which has a separate entry, provides an opportunity for customization or additio living space. Situated on a large corner lot, this property combines comfort and potential, making it a fantastic choice for any homebuyer. |  |  |  |  |  |
| Inclusions:                 | n/a                                                                                                                                                                                                                                                                                                                                                                                                                                                                  |  |  |  |  |  |
| Property Listed By:         | Town Residential                                                                                                                                                                                                                                                                                                                                                                                                                                                     |  |  |  |  |  |