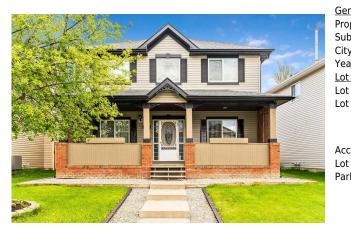

## 18372 CHAPARRAL Street, Calgary T2X 3K9

| MLS®#:  | A2133271 | Area:   | Chaparral | Listing<br>Date: | 05/17/24       | List Price: <b>\$734,900</b> |
|---------|----------|---------|-----------|------------------|----------------|------------------------------|
| Status: | Active   | County: | Calgary   | Change:          | -\$15k, 05-Jun | Association: Fort McMurray   |

| ity/Town:                    | Calgary                                                    | Finished Floor Are     |       | Beds:            | 4(4)                  |  |  |  |
|------------------------------|------------------------------------------------------------|------------------------|-------|------------------|-----------------------|--|--|--|
| ear Built:<br>ot Information | 1999                                                       | Abv Sqft:<br>Low Sqft: | 1,883 | Baths:<br>Style: | 2.5 (2 1)<br>2 Storey |  |  |  |
| ot Sz Ar:                    | 4,467 sqft                                                 | Ttl Sqft:              | 1,883 |                  |                       |  |  |  |
| ot Shape:                    |                                                            |                        |       | Parking          |                       |  |  |  |
|                              |                                                            |                        |       | Ttl Park:        | 3                     |  |  |  |
|                              |                                                            |                        |       | Garage Sz:       | 2                     |  |  |  |
| ccess:                       |                                                            |                        |       |                  |                       |  |  |  |
| ot Feat:                     | Other                                                      |                        |       |                  |                       |  |  |  |
| ark Feat:                    | Double Garage Detached,Heated Garage,Oversized,See Remarks |                        |       |                  |                       |  |  |  |