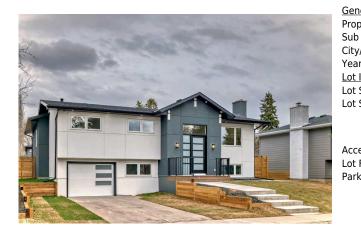

## 2104 URBANA Road, Calgary T2N 4B8

| MLS®#:  | A2133448 | Area:   | University Heights | Listing          | 05/23/24       | List Price: <b>\$1,295,000</b> |
|---------|----------|---------|--------------------|------------------|----------------|--------------------------------|
| Status: | Active   | County: | Calgary            | Date:<br>Change: | -\$55k, 20-Jun | Association: Fort McMurray     |

| General Information |                                                                                               |                   |       | DOM           |           |  |
|---------------------|-----------------------------------------------------------------------------------------------|-------------------|-------|---------------|-----------|--|
|                     |                                                                                               |                   |       | DOM           |           |  |
| Prop Type:          | Residential                                                                                   |                   |       | 31            |           |  |
| Sub Type:           | Detached                                                                                      |                   |       | <u>Layout</u> |           |  |
| City/Town:          | Calgary                                                                                       | Finished Floor Ar | ea    | Beds:         | 4(31)     |  |
| Year Built:         | 1965                                                                                          | Abv Sqft:         | 1,670 | Baths:        | 3.0 (3 0) |  |
| Lot Information     |                                                                                               | Low Sqft:         |       | Style:        | Bi-Level  |  |
| Lot Sz Ar:          | 6,705 sqft                                                                                    | Ttl Sqft:         | 1,670 |               |           |  |
| Lot Shape:          |                                                                                               |                   |       | Parking       |           |  |
|                     |                                                                                               |                   |       |               | _         |  |
|                     |                                                                                               |                   |       | Ttl Park:     | 5         |  |
|                     |                                                                                               |                   |       | Garage Sz:    | 3         |  |
| Access:             |                                                                                               |                   |       |               |           |  |
| Lot Feat:           | Back Lane,Landscaped,Paved,Rectangular Lot                                                    |                   |       |               |           |  |
| Park Feat:          | Park Feat: Double Garage Detached, Front Drive, Oversized, Rear Drive, Single Garage Attached |                   |       |               |           |  |