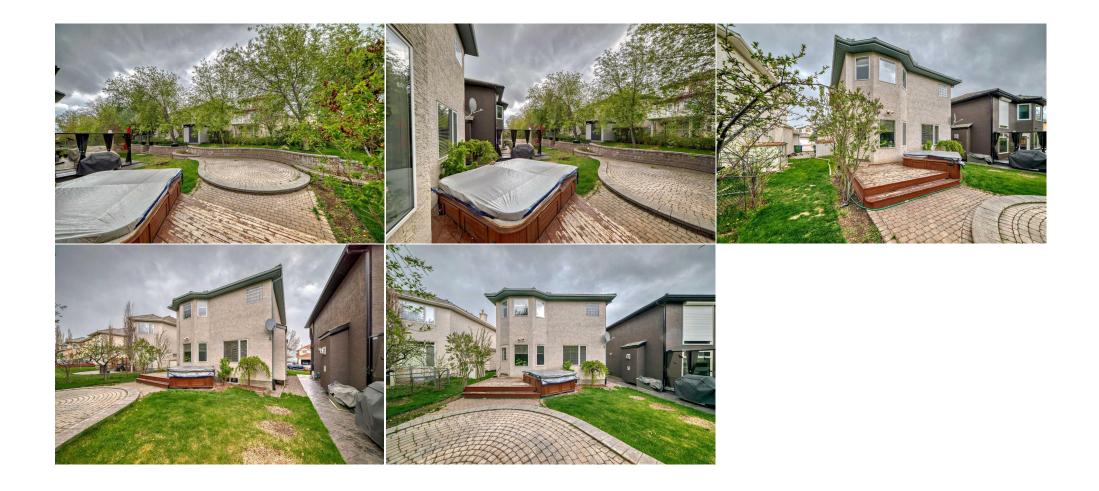

| Hobby Room<br>Bedroom                           | Basement<br>Basement                                                                                                                                                                        | 10`6" x 10`6"<br>10`0" x 10`9"                                                                                                                                                                                                                           | 3pc Bathroom                                                                                                                                                                                                                                                                                                                                                                                                  | Basement | 6`2" x 7`4" |
|-------------------------------------------------|---------------------------------------------------------------------------------------------------------------------------------------------------------------------------------------------|----------------------------------------------------------------------------------------------------------------------------------------------------------------------------------------------------------------------------------------------------------|---------------------------------------------------------------------------------------------------------------------------------------------------------------------------------------------------------------------------------------------------------------------------------------------------------------------------------------------------------------------------------------------------------------|----------|-------------|
| Bearbonn                                        | buschiene                                                                                                                                                                                   |                                                                                                                                                                                                                                                          | Legal/Tax/Financial                                                                                                                                                                                                                                                                                                                                                                                           |          |             |
| Title:<br>Fee Simple                            |                                                                                                                                                                                             | Zoning:<br><b>R-C1</b>                                                                                                                                                                                                                                   |                                                                                                                                                                                                                                                                                                                                                                                                               |          |             |
| Legal Desc:                                     | 9810387                                                                                                                                                                                     |                                                                                                                                                                                                                                                          | Remarks                                                                                                                                                                                                                                                                                                                                                                                                       |          |             |
| Pub Rmks:<br>Inclusions:<br>Property Listed By: | this spacious two-store<br>top floor and an office<br>laundry, corner gas fire<br>closet, jetted Jacuzzi s<br>natural light. The lowe<br>well planned fitness sp<br>enjoy outdoor activitie | space. The space provides an ex-<br>ile and laminate floors, 9' ceilin-<br>try. The top floor includes an in<br>lrooms share a newly renovated<br>tainment space/family room, ful<br>walls, a patio area, hot tub and<br>and restored. There is a heated | unity of the Hamptons. Built by Goldmark,<br>scellent floor plan with 3 bedrooms on the<br>gs, formal dining/flex room, main floor<br>viting master bedroom with a roomy walk-in<br>I 4-piece bath with a skylight, exuding<br>II bathroom, multiple storage areas and a<br>a large deck, providing a great space to<br>d garage. The current homeowner has also<br>it and walking distance to playground and |          |             |