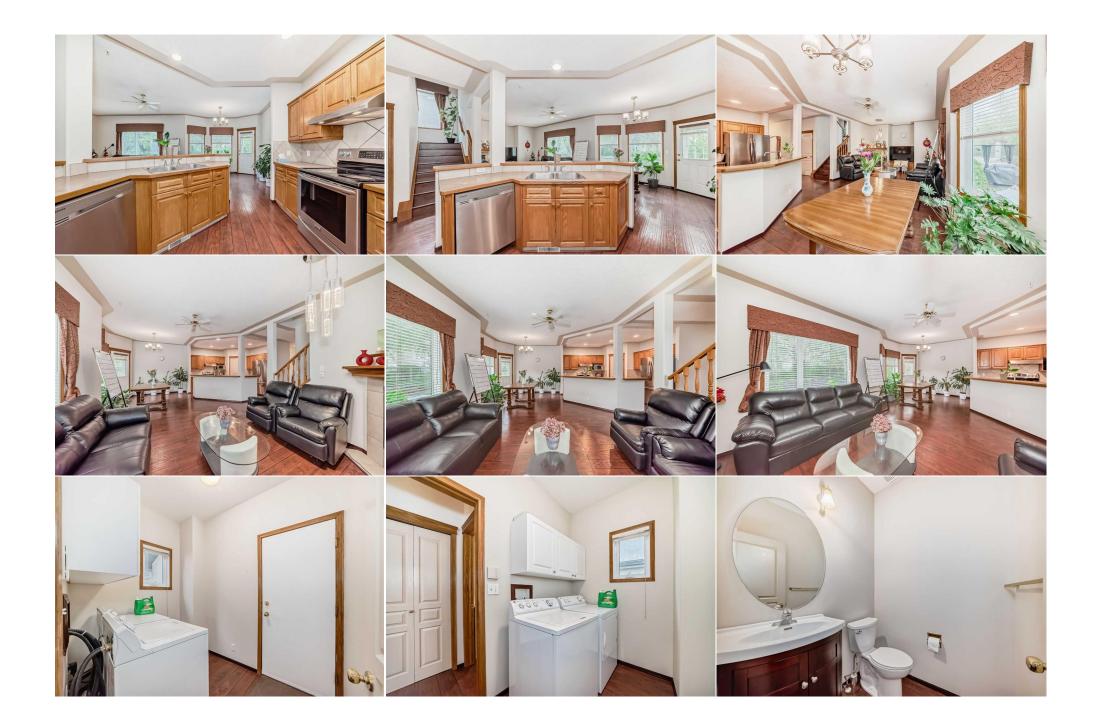

Utilities and Features

| Roof:Cedar ShakeHeating:Forced Air,Natural GasSewer:Ext Feat:Playground |      |                                                                                                                                          |                   | Construction:<br>Stucco,Wood Frame<br>Flooring:<br>Carpet,Ceramic Tile,Laminate<br>Water Source:<br>Fnd/Bsmt:<br>Poured Concrete |          |                   |  |  |  |
|-------------------------------------------------------------------------|------|------------------------------------------------------------------------------------------------------------------------------------------|-------------------|----------------------------------------------------------------------------------------------------------------------------------|----------|-------------------|--|--|--|
| Kitchen Appl:<br>Int Feat:                                              |      | Dishwasher,Dryer,Electric Stove,Garage Control(s),Microwave,Refrigerator,Washer,Window Coverings<br>Pantry,Skylight(s),Walk-In Closet(s) |                   |                                                                                                                                  |          |                   |  |  |  |
| Utilities:                                                              |      |                                                                                                                                          |                   |                                                                                                                                  |          |                   |  |  |  |
|                                                                         |      |                                                                                                                                          |                   | Room Information                                                                                                                 |          |                   |  |  |  |
| <u>Room</u>                                                             |      | Level                                                                                                                                    | <u>Dimensions</u> | Room                                                                                                                             | Level    | <u>Dimensions</u> |  |  |  |
| Kitchen                                                                 |      | Main                                                                                                                                     | 11`10" x 13`0"    | Dining Room                                                                                                                      | Main     | 10`2" x 11`3"     |  |  |  |
| Living Room                                                             |      | Main                                                                                                                                     | 16`1" x 13`1"     | Office                                                                                                                           | Main     | 11`8" x 11`4"     |  |  |  |
| Entrance                                                                |      | Main                                                                                                                                     | 9`7" x 6`2"       | 2pc Bathroom                                                                                                                     | Main     | 4`11" x 5`2"      |  |  |  |
| Laundry                                                                 |      | Main                                                                                                                                     | 8`5" x 5`11"      | Bedroom                                                                                                                          | Second   | 9`11" x 13`9"     |  |  |  |
| Bedroom                                                                 |      | Main                                                                                                                                     | 10`0" x 11`6"     | 4pc Bathroom                                                                                                                     | Second   | 4`11" x 9`11"     |  |  |  |
| Bedroom - Prir                                                          | mary | Second                                                                                                                                   | 13`5" x 14`11"    | 4pc Ensuite bath                                                                                                                 | Second   | 8`8" x 9`9"       |  |  |  |
| Walk-In Closet                                                          | t    | Second                                                                                                                                   | 9`9" x 8`9"       | Family Room                                                                                                                      | Basement | 14`11" x 25`8"    |  |  |  |

| Hobby Room<br>Bedroom                           | Basement<br>Basement                                                                                                                                                                        | 10`6" x 10`6"<br>10`0" x 10`9"                                                                                                                                                                                                                           | 3pc Bathroom                                                                                                                                                                                                                                                                                                                                                                                                  | Basement | 6`2" x 7`4" |
|-------------------------------------------------|---------------------------------------------------------------------------------------------------------------------------------------------------------------------------------------------|----------------------------------------------------------------------------------------------------------------------------------------------------------------------------------------------------------------------------------------------------------|---------------------------------------------------------------------------------------------------------------------------------------------------------------------------------------------------------------------------------------------------------------------------------------------------------------------------------------------------------------------------------------------------------------|----------|-------------|
| Bearbonn                                        | buschiene                                                                                                                                                                                   |                                                                                                                                                                                                                                                          | Legal/Tax/Financial                                                                                                                                                                                                                                                                                                                                                                                           |          |             |
| Title:<br>Fee Simple                            |                                                                                                                                                                                             | Zoning:<br><b>R-C1</b>                                                                                                                                                                                                                                   |                                                                                                                                                                                                                                                                                                                                                                                                               |          |             |
| Legal Desc:                                     | 9810387                                                                                                                                                                                     |                                                                                                                                                                                                                                                          | Remarks                                                                                                                                                                                                                                                                                                                                                                                                       |          |             |
| Pub Rmks:<br>Inclusions:<br>Property Listed By: | this spacious two-store<br>top floor and an office<br>laundry, corner gas fire<br>closet, jetted Jacuzzi s<br>natural light. The lowe<br>well planned fitness sp<br>enjoy outdoor activitie | space. The space provides an ex-<br>ile and laminate floors, 9' ceilin-<br>try. The top floor includes an in<br>lrooms share a newly renovated<br>tainment space/family room, ful<br>walls, a patio area, hot tub and<br>and restored. There is a heated | unity of the Hamptons. Built by Goldmark,<br>scellent floor plan with 3 bedrooms on the<br>gs, formal dining/flex room, main floor<br>viting master bedroom with a roomy walk-in<br>I 4-piece bath with a skylight, exuding<br>II bathroom, multiple storage areas and a<br>a large deck, providing a great space to<br>d garage. The current homeowner has also<br>it and walking distance to playground and |          |             |