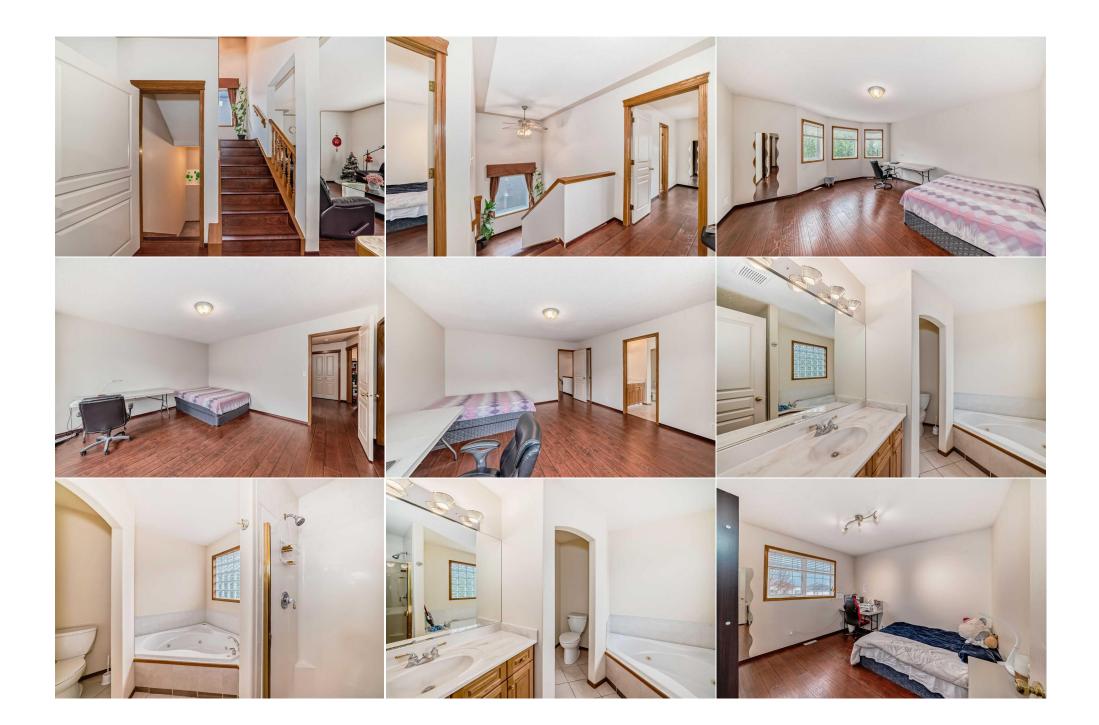

Utilities and Features

| Roof:Cedar ShakeHeating:Forced Air,Natural GasSewer:Ext Feat:Playground |      |                                                                                                                                          |                   | Construction:<br>Stucco,Wood Frame<br>Flooring:<br>Carpet,Ceramic Tile,Laminate<br>Water Source:<br>Fnd/Bsmt:<br>Poured Concrete |          |                   |  |  |  |
|-------------------------------------------------------------------------|------|------------------------------------------------------------------------------------------------------------------------------------------|-------------------|----------------------------------------------------------------------------------------------------------------------------------|----------|-------------------|--|--|--|
| Kitchen Appl:<br>Int Feat:                                              |      | Dishwasher,Dryer,Electric Stove,Garage Control(s),Microwave,Refrigerator,Washer,Window Coverings<br>Pantry,Skylight(s),Walk-In Closet(s) |                   |                                                                                                                                  |          |                   |  |  |  |
| Utilities:                                                              |      |                                                                                                                                          |                   |                                                                                                                                  |          |                   |  |  |  |
|                                                                         |      |                                                                                                                                          |                   | Room Information                                                                                                                 |          |                   |  |  |  |
| <u>Room</u>                                                             |      | Level                                                                                                                                    | <u>Dimensions</u> | Room                                                                                                                             | Level    | <u>Dimensions</u> |  |  |  |
| Kitchen                                                                 |      | Main                                                                                                                                     | 11`10" x 13`0"    | Dining Room                                                                                                                      | Main     | 10`2" x 11`3"     |  |  |  |
| Living Room                                                             |      | Main                                                                                                                                     | 16`1" x 13`1"     | Office                                                                                                                           | Main     | 11`8" x 11`4"     |  |  |  |
| Entrance                                                                |      | Main                                                                                                                                     | 9`7" x 6`2"       | 2pc Bathroom                                                                                                                     | Main     | 4`11" x 5`2"      |  |  |  |
| Laundry                                                                 |      | Main                                                                                                                                     | 8`5" x 5`11"      | Bedroom                                                                                                                          | Second   | 9`11" x 13`9"     |  |  |  |
| Bedroom                                                                 |      | Main                                                                                                                                     | 10`0" x 11`6"     | 4pc Bathroom                                                                                                                     | Second   | 4`11" x 9`11"     |  |  |  |
| Bedroom - Prir                                                          | mary | Second                                                                                                                                   | 13`5" x 14`11"    | 4pc Ensuite bath                                                                                                                 | Second   | 8`8" x 9`9"       |  |  |  |
| Walk-In Closet                                                          | t    | Second                                                                                                                                   | 9`9" x 8`9"       | Family Room                                                                                                                      | Basement | 14`11" x 25`8"    |  |  |  |

| Hobby Room<br>Bedroom                           | Basement<br>Basement                                                                                                                                                                        | 10`6" x 10`6"<br>10`0" x 10`9"                                                                                                                                                                                                                           | 3pc Bathroom                                                                                                                                                                                                                                                                                                                                                                                                  | Basement | 6`2" x 7`4" |
|-------------------------------------------------|---------------------------------------------------------------------------------------------------------------------------------------------------------------------------------------------|----------------------------------------------------------------------------------------------------------------------------------------------------------------------------------------------------------------------------------------------------------|---------------------------------------------------------------------------------------------------------------------------------------------------------------------------------------------------------------------------------------------------------------------------------------------------------------------------------------------------------------------------------------------------------------|----------|-------------|
| Bearbonn                                        | buschiene                                                                                                                                                                                   |                                                                                                                                                                                                                                                          | Legal/Tax/Financial                                                                                                                                                                                                                                                                                                                                                                                           |          |             |
| Title:<br>Fee Simple                            |                                                                                                                                                                                             | Zoning:<br><b>R-C1</b>                                                                                                                                                                                                                                   |                                                                                                                                                                                                                                                                                                                                                                                                               |          |             |
| Legal Desc:                                     | 9810387                                                                                                                                                                                     |                                                                                                                                                                                                                                                          | Remarks                                                                                                                                                                                                                                                                                                                                                                                                       |          |             |
| Pub Rmks:<br>Inclusions:<br>Property Listed By: | this spacious two-store<br>top floor and an office<br>laundry, corner gas fire<br>closet, jetted Jacuzzi s<br>natural light. The lowe<br>well planned fitness sp<br>enjoy outdoor activitie | space. The space provides an ex-<br>ile and laminate floors, 9' ceilin-<br>try. The top floor includes an in<br>lrooms share a newly renovated<br>tainment space/family room, ful<br>walls, a patio area, hot tub and<br>and restored. There is a heated | unity of the Hamptons. Built by Goldmark,<br>scellent floor plan with 3 bedrooms on the<br>gs, formal dining/flex room, main floor<br>viting master bedroom with a roomy walk-in<br>I 4-piece bath with a skylight, exuding<br>II bathroom, multiple storage areas and a<br>a large deck, providing a great space to<br>d garage. The current homeowner has also<br>it and walking distance to playground and |          |             |