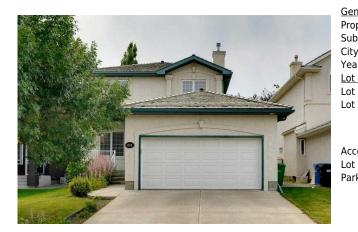

## 63 HAMPSTEAD Terrace, Calgary T3A 5Z8

| MLS®#:  | A2133510 | Area:   | Hamptons | Listing          | 05/19/24       | List Price: <b>\$828,000</b> |
|---------|----------|---------|----------|------------------|----------------|------------------------------|
| Status: | Active   | County: | Calgary  | Date:<br>Change: | +\$29k, 29-May | Association: Fort McMurray   |

| Hobby Room<br>Bedroom                           | Basement<br>Basement                                                                                                                                                                        | 10`6" x 10`6"<br>10`0" x 10`9"                                                                                                                                                                                                                           | 3pc Bathroom                                                                                                                                                                                                                                                                                                                                                                                                  | Basement | 6`2" x 7`4" |
|-------------------------------------------------|---------------------------------------------------------------------------------------------------------------------------------------------------------------------------------------------|----------------------------------------------------------------------------------------------------------------------------------------------------------------------------------------------------------------------------------------------------------|---------------------------------------------------------------------------------------------------------------------------------------------------------------------------------------------------------------------------------------------------------------------------------------------------------------------------------------------------------------------------------------------------------------|----------|-------------|
| Bearbonn                                        | buschiene                                                                                                                                                                                   |                                                                                                                                                                                                                                                          | Legal/Tax/Financial                                                                                                                                                                                                                                                                                                                                                                                           |          |             |
| Title:<br>Fee Simple                            |                                                                                                                                                                                             | Zoning:<br><b>R-C1</b>                                                                                                                                                                                                                                   |                                                                                                                                                                                                                                                                                                                                                                                                               |          |             |
| Legal Desc:                                     | 9810387                                                                                                                                                                                     |                                                                                                                                                                                                                                                          | Remarks                                                                                                                                                                                                                                                                                                                                                                                                       |          |             |
| Pub Rmks:<br>Inclusions:<br>Property Listed By: | this spacious two-store<br>top floor and an office<br>laundry, corner gas fire<br>closet, jetted Jacuzzi s<br>natural light. The lowe<br>well planned fitness sp<br>enjoy outdoor activitie | space. The space provides an ex-<br>ile and laminate floors, 9' ceilin-<br>try. The top floor includes an in<br>lrooms share a newly renovated<br>tainment space/family room, ful<br>walls, a patio area, hot tub and<br>and restored. There is a heated | unity of the Hamptons. Built by Goldmark,<br>scellent floor plan with 3 bedrooms on the<br>gs, formal dining/flex room, main floor<br>viting master bedroom with a roomy walk-in<br>I 4-piece bath with a skylight, exuding<br>II bathroom, multiple storage areas and a<br>a large deck, providing a great space to<br>d garage. The current homeowner has also<br>it and walking distance to playground and |          |             |