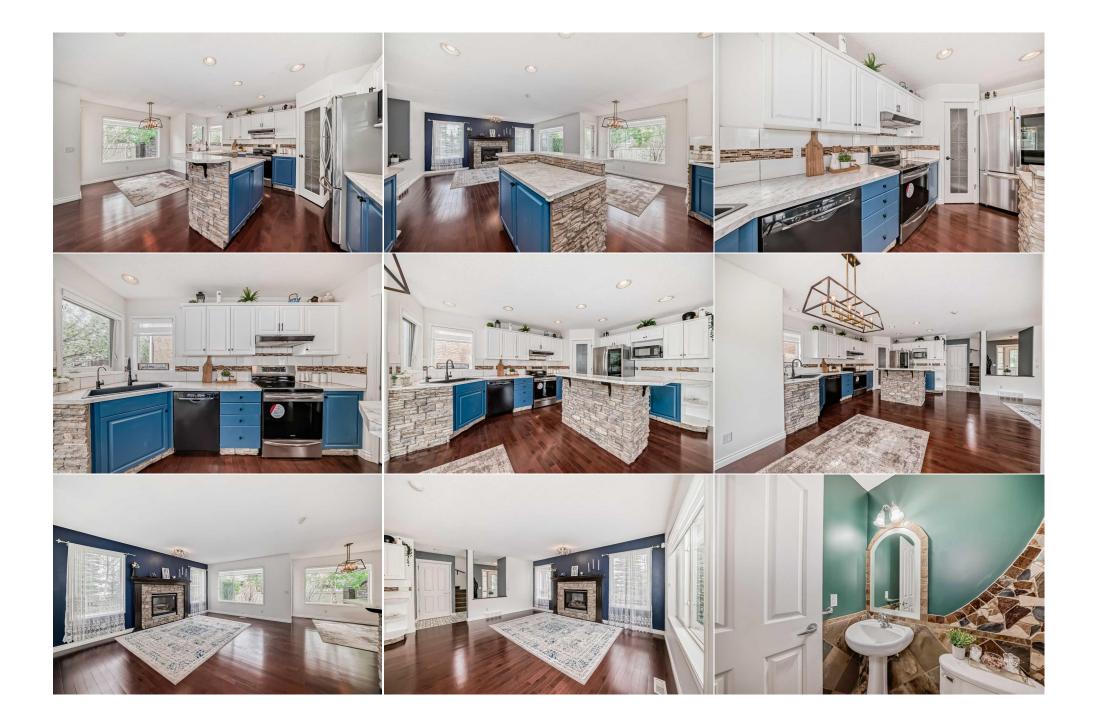

Back Yard,Corner Lot,Front Yard,Low Maintenance Landscape,Rectangular Lot,See Remarks Double Garage Attached

Utilities and Features

| Roof:<br>Heating:                        | Asphalt Shingle<br>Fireplace(s),Forced Air,Natural Gas |                                                                                                                                                  | Construction:<br>Stucco,Wood Frame |                            |                   |  |  |  |  |
|------------------------------------------|--------------------------------------------------------|--------------------------------------------------------------------------------------------------------------------------------------------------|------------------------------------|----------------------------|-------------------|--|--|--|--|
| Sewer:                                   | • • • •                                                |                                                                                                                                                  | Flooring:                          |                            |                   |  |  |  |  |
| Ext Feat:                                | Playground, Private Entrance                           |                                                                                                                                                  | Carpet, Hardwood, Tile             | 5                          |                   |  |  |  |  |
|                                          |                                                        |                                                                                                                                                  | Water Source:                      | Water Source:<br>Fnd/Bsmt: |                   |  |  |  |  |
|                                          |                                                        |                                                                                                                                                  | Fnd/Bsmt:                          |                            |                   |  |  |  |  |
|                                          |                                                        |                                                                                                                                                  | Poured Concrete                    | Poured Concrete            |                   |  |  |  |  |
| Kitchen Appl:<br>Int Feat:<br>Utilities: |                                                        | Dryer,Microwave,Range Hood,Refrigerator,Stove(s),Washer,Water Purifier,Water Softener,Window Coverings<br>Breakfast Bar,Pantry,Walk-In Closet(s) |                                    |                            |                   |  |  |  |  |
|                                          |                                                        |                                                                                                                                                  | Room Information                   |                            |                   |  |  |  |  |
| Room                                     | Level                                                  | Dimensions                                                                                                                                       | Room                               | Level                      | <u>Dimensions</u> |  |  |  |  |
| Living Room                              | Main                                                   | 16`0" x 14`4"                                                                                                                                    | Kitchen With Eating Area           | Main                       | 10`8" x 16`0"     |  |  |  |  |
| Dining Room                              | Main                                                   | 8`11" x 11`1"                                                                                                                                    | Entrance                           | Main                       | 9`10" x 8`5"      |  |  |  |  |
| 2pc Bathroom                             | Main                                                   | 4`6" x 4`10"                                                                                                                                     | Laundry                            | Main                       | 5`11" x 8`5"      |  |  |  |  |
| <b>Bedroom - Prin</b>                    | nary Upper                                             | 14`4" x 11`0"                                                                                                                                    | 3pc Bathroom                       | Upper                      | 10`3" x 7`1"      |  |  |  |  |
| Walk-In Closet                           | Upper                                                  | 4`4" x 7`1"                                                                                                                                      | Bedroom                            | Upper                      | 10`10" x 8`11"    |  |  |  |  |
| 4pc Ensuite ba                           | th Upper                                               | 7`7" x 4`11"                                                                                                                                     | Bedroom                            | Upper                      | 11`4" x 10`0"     |  |  |  |  |
| Bonus Room                               | Upper                                                  | 12`11" x 15`6"                                                                                                                                   | Bedroom                            | Basement                   | 11`11" x 16`1"    |  |  |  |  |

| Walk-In Closet<br>3pc Bathroom                  | Basement<br>Basement                                                                                                                                                                                                                                                                                                                                                                                                                                                                                                                                                                                                                                                                                                                                                                                                                                                                                                                                                                                                                                                                                                                                                                                                                                                                                                                                                 | 3`0" x 6`7"<br>8`1" x 5`10" | Family Room         | Basement | 11`7" x 15`5" |  |  |
|-------------------------------------------------|----------------------------------------------------------------------------------------------------------------------------------------------------------------------------------------------------------------------------------------------------------------------------------------------------------------------------------------------------------------------------------------------------------------------------------------------------------------------------------------------------------------------------------------------------------------------------------------------------------------------------------------------------------------------------------------------------------------------------------------------------------------------------------------------------------------------------------------------------------------------------------------------------------------------------------------------------------------------------------------------------------------------------------------------------------------------------------------------------------------------------------------------------------------------------------------------------------------------------------------------------------------------------------------------------------------------------------------------------------------------|-----------------------------|---------------------|----------|---------------|--|--|
| Spc Bathroom                                    | basement                                                                                                                                                                                                                                                                                                                                                                                                                                                                                                                                                                                                                                                                                                                                                                                                                                                                                                                                                                                                                                                                                                                                                                                                                                                                                                                                                             | 01 X 5 10                   | Legal/Tax/Financial |          |               |  |  |
| Title:                                          |                                                                                                                                                                                                                                                                                                                                                                                                                                                                                                                                                                                                                                                                                                                                                                                                                                                                                                                                                                                                                                                                                                                                                                                                                                                                                                                                                                      | Zoning:                     |                     |          |               |  |  |
| Fee Simple                                      |                                                                                                                                                                                                                                                                                                                                                                                                                                                                                                                                                                                                                                                                                                                                                                                                                                                                                                                                                                                                                                                                                                                                                                                                                                                                                                                                                                      | R-1                         |                     |          |               |  |  |
| Legal Desc:                                     | 0211240                                                                                                                                                                                                                                                                                                                                                                                                                                                                                                                                                                                                                                                                                                                                                                                                                                                                                                                                                                                                                                                                                                                                                                                                                                                                                                                                                              |                             |                     |          |               |  |  |
|                                                 | Remarks                                                                                                                                                                                                                                                                                                                                                                                                                                                                                                                                                                                                                                                                                                                                                                                                                                                                                                                                                                                                                                                                                                                                                                                                                                                                                                                                                              |                             |                     |          |               |  |  |
| Pub Rmks:<br>Inclusions:<br>Property Listed By: | offers the perfect blend of comfort, privacy, and style. Situated on a generous lot in a desirable neighborhood, this home is a true gem. Key features include:<br>Private Yard: Enjoy your own outdoor oasis with a spacious yard perfect for gardening, entertaining, or relaxing (ideal South Backyard). Ample Living Space: With 4<br>bedrooms and 3.5 bathrooms, there's plenty of room for your family to grow and thrive. Modern Amenities: The home boasts a modern kitchen with stainless steel<br>appliances, a cozy living room with a fireplace, and a large primary suite with an en-suite bathroom. Prime Location: The Home is located conveniently close to all<br>amenities, Bus Stops, Schools, Playgrounds, Fish creek Park, Shopping/Dining Cardel Center, Shawnessy C-Train Station, access to the new Ring Road (Stoney Trail)<br>etc. Recent Upgrades: Roof was replaced in 2022, Brand new kitchen appliances (Range and Fridge - 2023), Culligan Water Softener and water filter added 2023,<br>Radon mitigation device installed 2023, Brand new window coverings/Blinds (2024). Don't miss out on this rare opportunity to own a detached home that combines<br>elegance, functionality, and a prime location. Schedule your private showing today and take the first step towards making this house your forever home!<br>sions:<br>None |                             |                     |          |               |  |  |