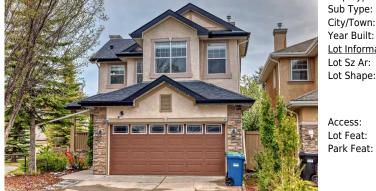

## 13 EVERWILLOW Boulevard, Calgary T2Y 4K5

| MLS®#:  | A2133539 | Area:   | Evergreen    | Listing<br>Date:        | 05/23/24 | List Price: <b>\$699,999</b> |                            |  |
|---------|----------|---------|--------------|-------------------------|----------|------------------------------|----------------------------|--|
| Status: | Pending  | County: | Calgary      | Change:                 | None     | Association: Fort McMurray   |                            |  |
|         |          |         | General Info | ormation                |          | DOM                          |                            |  |
| 11:131  | 1 Alz    |         |              | Prop Type:<br>Sub Type: |          | Residential<br>Detached      | <b>33</b><br><u>Layout</u> |  |

| neral Information |                                                                                       |                   |           | DOM           |           |
|-------------------|---------------------------------------------------------------------------------------|-------------------|-----------|---------------|-----------|
| р Туре:           | Residential                                                                           |                   |           | 33            |           |
| о Туре:           | Detached                                                                              |                   |           | <u>Layout</u> |           |
| //Town:           | Calgary                                                                               | Finished Floor Ar | <u>ea</u> | Beds:         | 4 (3 1 )  |
| r Built:          | 2002                                                                                  | Abv Sqft:         | 1,675     | Baths:        | 3.5 (3 1) |
| Information       |                                                                                       | Low Sqft:         |           | Style:        | 2 Storey  |
| Sz Ar:            | 4,187 sqft                                                                            | Ttl Sqft:         | 1,675     |               |           |
| Shape:            |                                                                                       |                   |           | Parking       |           |
|                   |                                                                                       |                   |           | Ttl Park:     | 4         |
|                   |                                                                                       |                   |           | Garage Sz:    | 2         |
| ess:              |                                                                                       |                   |           | 5             |           |
| Feat:             | Back Yard,Corner Lot,Front Yard,Low Maintenance Landscape,Rectangular Lot,See Remarks |                   |           |               |           |