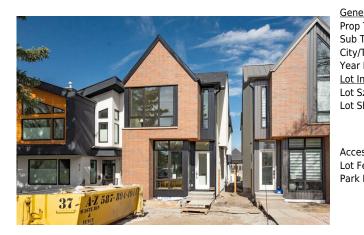

## 915 36 Street, Calgary T2N 3A9

| MLS®#:  | A2133625 | Area:   | Parkdale | Listing          | 05/23/24 | List Price: <b>\$1,385,000</b> |
|---------|----------|---------|----------|------------------|----------|--------------------------------|
| Status: | Active   | County: | Calgary  | Date:<br>Change: | None     | Association: Fort McMurray     |

| neral Information | <u>1</u>        |                    |           | DOM           |           |
|-------------------|-----------------|--------------------|-----------|---------------|-----------|
| р Туре:           | Residential     |                    |           | 33            |           |
| о Туре:           | Detached        |                    |           | <u>Layout</u> |           |
| //Town:           | Calgary         | Finished Floor Ar  | <u>ea</u> | Beds:         | 4(31)     |
| r Built:          | 2024            | Abv Sqft:          | 1,985     | Baths:        | 3.5 (3 1) |
| Information       |                 | Low Sqft:          |           | Style:        | 2 Storey  |
| Sz Ar:            | 2,998 sqft      | Ttl Sqft:          | 1,985     |               |           |
| Shape:            |                 |                    |           | Parking       |           |
|                   |                 |                    |           | Ttl Park:     | 2         |
|                   |                 |                    |           | Garage Sz:    | 2         |
| ess:              |                 |                    |           |               |           |
| Feat:             | Rectangular Lot |                    |           |               |           |
| k Feat:           | Double Garage   | Detached,See Remar | ks        |               |           |