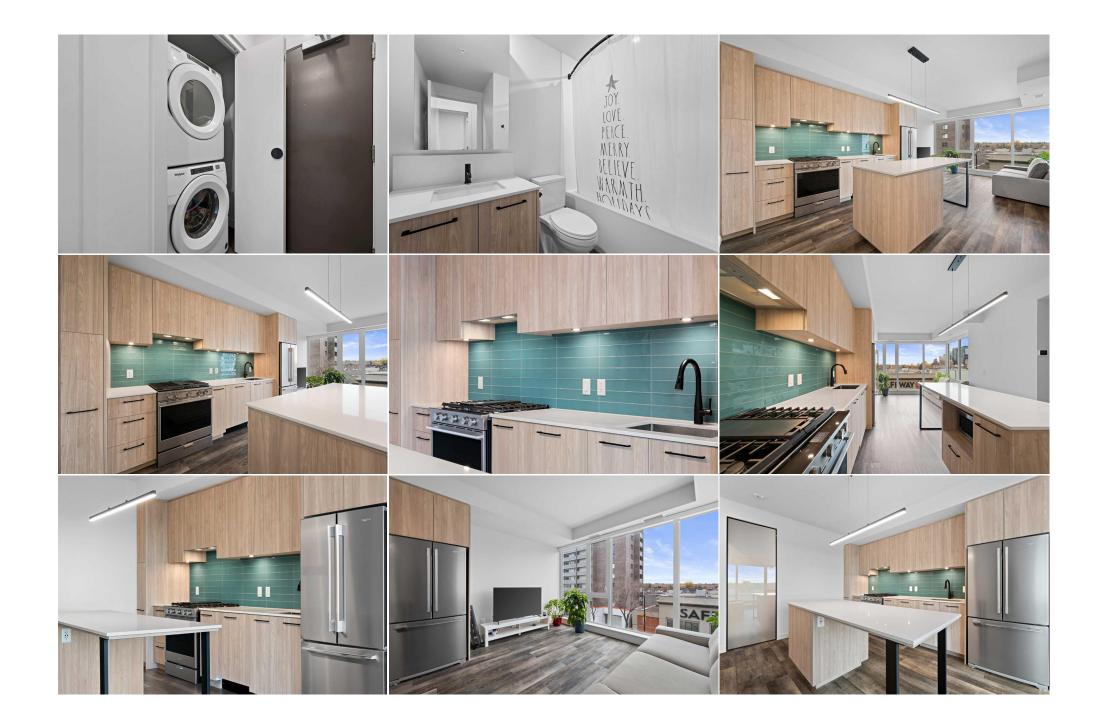

| Condo Fee:<br><b>\$344</b>                      |                                                                                                                                                                              | Title:<br><b>Fee Simple</b><br>Fee Freq:<br><b>Monthly</b>                                                                                                                                                                                                          |                                                                                                                                                                                                        | Zoning:<br>DC                                                                                                                                                                                                                                                                                                                                                                                                                                                                                                                                     |
|-------------------------------------------------|------------------------------------------------------------------------------------------------------------------------------------------------------------------------------|---------------------------------------------------------------------------------------------------------------------------------------------------------------------------------------------------------------------------------------------------------------------|--------------------------------------------------------------------------------------------------------------------------------------------------------------------------------------------------------|---------------------------------------------------------------------------------------------------------------------------------------------------------------------------------------------------------------------------------------------------------------------------------------------------------------------------------------------------------------------------------------------------------------------------------------------------------------------------------------------------------------------------------------------------|
| Legal Desc:                                     | 2211091                                                                                                                                                                      |                                                                                                                                                                                                                                                                     | Remarks                                                                                                                                                                                                |                                                                                                                                                                                                                                                                                                                                                                                                                                                                                                                                                   |
| Pub Rmks:<br>Inclusions:<br>Property Listed By: | communities in town, Hill<br>across the street from Saf<br>throughout and sets the s<br>(including a gas stove) an<br>with quartz countertops a<br>quartz counters and a tub | hurst. Just down the street you'll<br>feway makes your grocery shoppi<br>stage for an open-concept living a<br>ad an island with a flush eating ba<br>and a walk-in shower. The second<br>b. Top floor has a spectacular roof<br>e going — a lovely experience. A 1 | find the walkways of Kensington, fill<br>ing a breeze and only a block away fr<br>area and a private balcony. The kitch<br>ar. The primary bedroom has built-in<br>bedroom, located across the 4-piece | be the one you've been searching for. Located in one of the trendiest<br>ed with countless boutiques and well known restaurants. Directly<br>rom the c-train! Built in 2022, this home boasts vinyl plank flooring<br>en offers custom cabinets, quartz counters, stainless steel appliances<br>closet organizers, is complemented by a 3-piece ensuite and finished<br>e main bath also shines with its own style and functionality with<br>ere with friends and family against the backdrop of the city skyline,<br>your private showing today! |