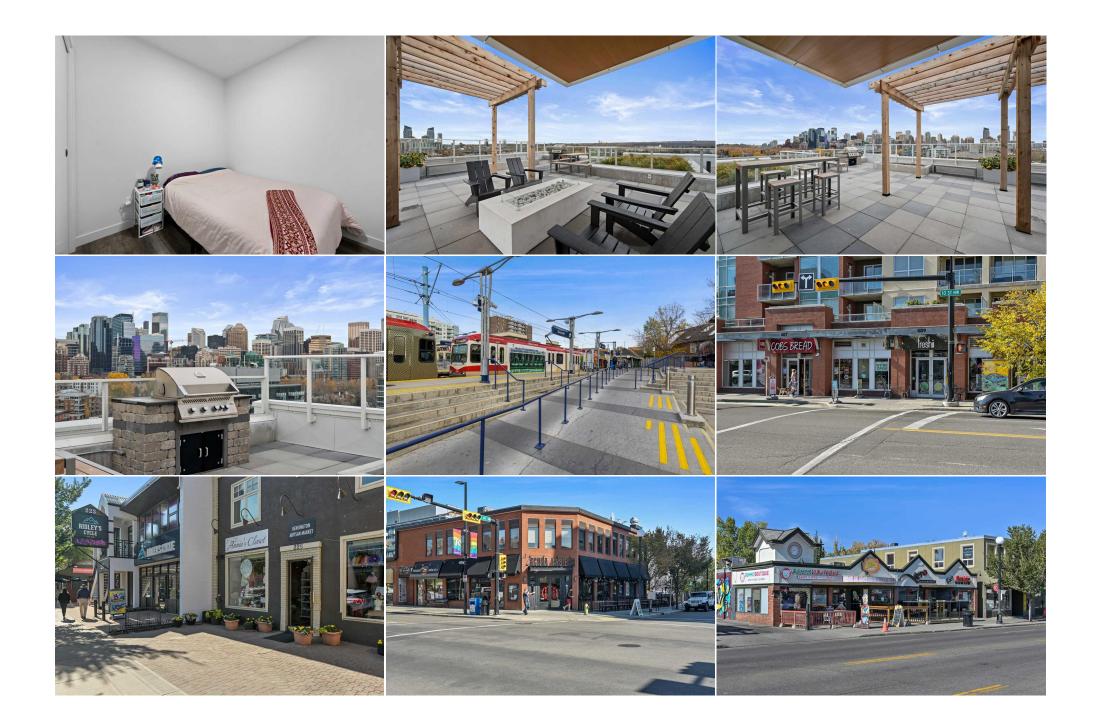

| Condo Fee:<br><b>\$344</b>                      |                                                                                                                                                                              | Title:<br><b>Fee Simple</b><br>Fee Freq:<br><b>Monthly</b>                                                                                                                                                                                                          |                                                                                                                                                                                                        | Zoning:<br>DC                                                                                                                                                                                                                                                                                                                                                                                                                                                                                                                                     |
|-------------------------------------------------|------------------------------------------------------------------------------------------------------------------------------------------------------------------------------|---------------------------------------------------------------------------------------------------------------------------------------------------------------------------------------------------------------------------------------------------------------------|--------------------------------------------------------------------------------------------------------------------------------------------------------------------------------------------------------|---------------------------------------------------------------------------------------------------------------------------------------------------------------------------------------------------------------------------------------------------------------------------------------------------------------------------------------------------------------------------------------------------------------------------------------------------------------------------------------------------------------------------------------------------|
| Legal Desc:                                     | 2211091                                                                                                                                                                      |                                                                                                                                                                                                                                                                     | Remarks                                                                                                                                                                                                |                                                                                                                                                                                                                                                                                                                                                                                                                                                                                                                                                   |
| Pub Rmks:<br>Inclusions:<br>Property Listed By: | communities in town, Hill<br>across the street from Saf<br>throughout and sets the s<br>(including a gas stove) an<br>with quartz countertops a<br>quartz counters and a tub | hurst. Just down the street you'll<br>feway makes your grocery shoppi<br>stage for an open-concept living a<br>ad an island with a flush eating ba<br>and a walk-in shower. The second<br>b. Top floor has a spectacular roof<br>e going — a lovely experience. A 1 | find the walkways of Kensington, fill<br>ing a breeze and only a block away fr<br>area and a private balcony. The kitch<br>ar. The primary bedroom has built-in<br>bedroom, located across the 4-piece | be the one you've been searching for. Located in one of the trendiest<br>ed with countless boutiques and well known restaurants. Directly<br>rom the c-train! Built in 2022, this home boasts vinyl plank flooring<br>en offers custom cabinets, quartz counters, stainless steel appliances<br>closet organizers, is complemented by a 3-piece ensuite and finished<br>e main bath also shines with its own style and functionality with<br>ere with friends and family against the backdrop of the city skyline,<br>your private showing today! |