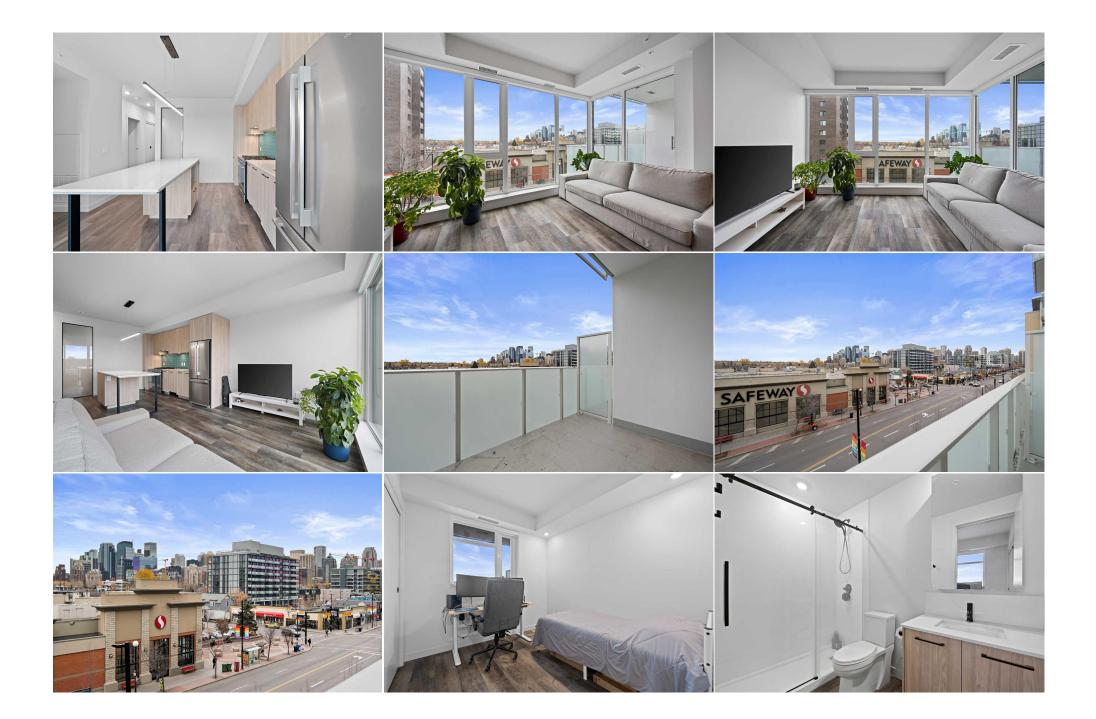

| Condo Fee:<br><b>\$344</b>                      |                                                                                                                                                                              | Title:<br><b>Fee Simple</b><br>Fee Freq:<br><b>Monthly</b>                                                                                                                                                                                                          |                                                                                                                                                                                                        | Zoning:<br>DC                                                                                                                                                                                                                                                                                                                                                                                                                                                                                                                                     |
|-------------------------------------------------|------------------------------------------------------------------------------------------------------------------------------------------------------------------------------|---------------------------------------------------------------------------------------------------------------------------------------------------------------------------------------------------------------------------------------------------------------------|--------------------------------------------------------------------------------------------------------------------------------------------------------------------------------------------------------|---------------------------------------------------------------------------------------------------------------------------------------------------------------------------------------------------------------------------------------------------------------------------------------------------------------------------------------------------------------------------------------------------------------------------------------------------------------------------------------------------------------------------------------------------|
| Legal Desc:                                     | 2211091                                                                                                                                                                      |                                                                                                                                                                                                                                                                     | Remarks                                                                                                                                                                                                |                                                                                                                                                                                                                                                                                                                                                                                                                                                                                                                                                   |
| Pub Rmks:<br>Inclusions:<br>Property Listed By: | communities in town, Hill<br>across the street from Saf<br>throughout and sets the s<br>(including a gas stove) an<br>with quartz countertops a<br>quartz counters and a tub | hurst. Just down the street you'll<br>feway makes your grocery shoppi<br>stage for an open-concept living a<br>ad an island with a flush eating ba<br>and a walk-in shower. The second<br>b. Top floor has a spectacular roof<br>e going — a lovely experience. A 1 | find the walkways of Kensington, fill<br>ing a breeze and only a block away fr<br>area and a private balcony. The kitch<br>ar. The primary bedroom has built-in<br>bedroom, located across the 4-piece | be the one you've been searching for. Located in one of the trendiest<br>ed with countless boutiques and well known restaurants. Directly<br>rom the c-train! Built in 2022, this home boasts vinyl plank flooring<br>en offers custom cabinets, quartz counters, stainless steel appliances<br>closet organizers, is complemented by a 3-piece ensuite and finished<br>e main bath also shines with its own style and functionality with<br>ere with friends and family against the backdrop of the city skyline,<br>your private showing today! |