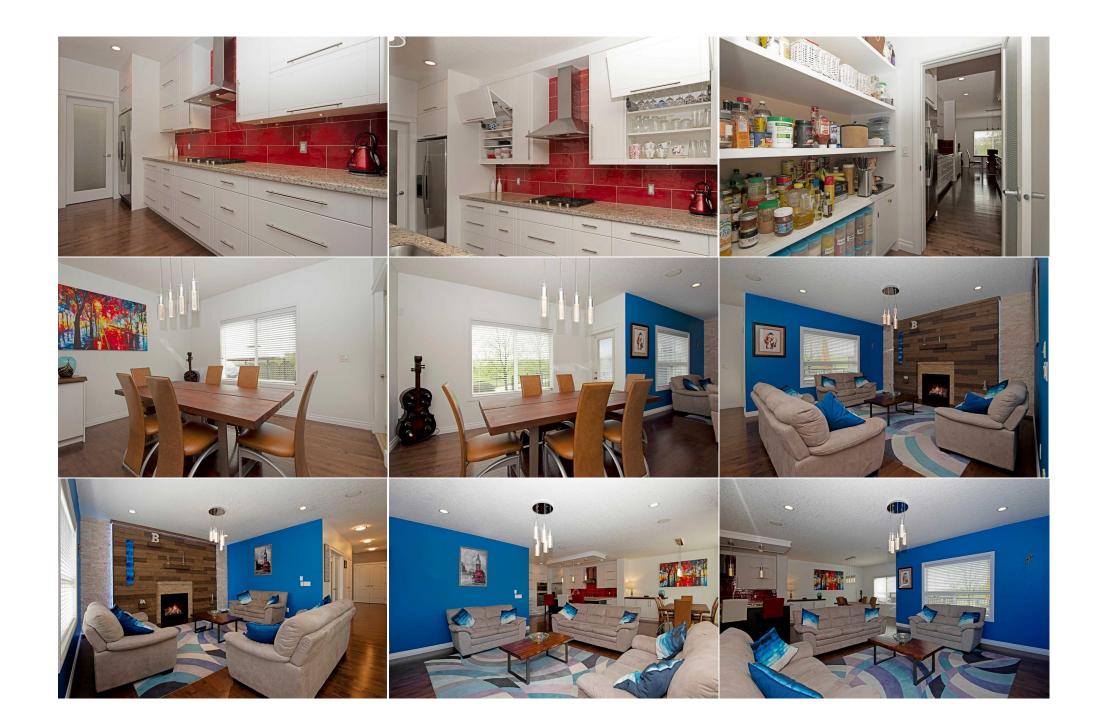

| 4pc Bathroom<br>Hobby Room<br>Bedroom<br>Family Room | Upper<br>Basement<br>Basement<br>Basement                                                                                                                                                                                                                                                                                                                                                                                                                                                                                                                                                                                                                                                                                                                                                                                                                                                                                                                                                                                                                                                                                                                                                                                                                                                                                                                                                                                                                                                                                                                                                                                                                                                                                                                                                                                                                                                                                                                                                                                                                                                                                     | 8`10" x 5`4"<br>12`8" x 9`9"<br>10`10" x 9`3"<br>18`0" x 11`9" | Bonus Room<br>4pc Bathroom<br>Other<br>Game Room<br>Legal/Tax/Financial | Upper<br>Basement<br>Basement<br>Basement | 18`11" x 13`1"<br>9`0" x 4`11"<br>10`8" x 9`7"<br>14`1" x 10`11" |  |  |  |
|------------------------------------------------------|-------------------------------------------------------------------------------------------------------------------------------------------------------------------------------------------------------------------------------------------------------------------------------------------------------------------------------------------------------------------------------------------------------------------------------------------------------------------------------------------------------------------------------------------------------------------------------------------------------------------------------------------------------------------------------------------------------------------------------------------------------------------------------------------------------------------------------------------------------------------------------------------------------------------------------------------------------------------------------------------------------------------------------------------------------------------------------------------------------------------------------------------------------------------------------------------------------------------------------------------------------------------------------------------------------------------------------------------------------------------------------------------------------------------------------------------------------------------------------------------------------------------------------------------------------------------------------------------------------------------------------------------------------------------------------------------------------------------------------------------------------------------------------------------------------------------------------------------------------------------------------------------------------------------------------------------------------------------------------------------------------------------------------------------------------------------------------------------------------------------------------|----------------------------------------------------------------|-------------------------------------------------------------------------|-------------------------------------------|------------------------------------------------------------------|--|--|--|
| Title:                                               |                                                                                                                                                                                                                                                                                                                                                                                                                                                                                                                                                                                                                                                                                                                                                                                                                                                                                                                                                                                                                                                                                                                                                                                                                                                                                                                                                                                                                                                                                                                                                                                                                                                                                                                                                                                                                                                                                                                                                                                                                                                                                                                               | Zoning:                                                        |                                                                         |                                           |                                                                  |  |  |  |
| Fee Simple<br>Legal Desc:                            | 0813103                                                                                                                                                                                                                                                                                                                                                                                                                                                                                                                                                                                                                                                                                                                                                                                                                                                                                                                                                                                                                                                                                                                                                                                                                                                                                                                                                                                                                                                                                                                                                                                                                                                                                                                                                                                                                                                                                                                                                                                                                                                                                                                       | R-1                                                            | Remarks                                                                 |                                           |                                                                  |  |  |  |
| Pub Rmks:<br>Inclusions:<br>Property Listed By:      | COME VIEW THE 3D TOUR & MORE - Click on the Multimedia/Virtual Tour Button! Stunning & immaculate estate home, in a cul-de-sac location, backing to walking paths & green space & offering over 3,700 sf of finished space! Plenty of curb appeal here! The extended width driveway leads to the oversized 24' wide x 21' deep attached garage. Beyond the covered front porch step through the double doors & into the spacious, grand, open to above entrance & admire the sweeping staircase ahead of you. The recently renovated high-end kitchen offers granite countertops galore, custom cabinetry, including 24 (yes, 24!) full extension Blumotion drawers of various sizes, an array of upper cabinets with unique & practical lift up doors utilising the Blum Aventos lift system, under cabinet lighting, a stunning tile backsplash, high quality appliances, a breakfast bar & a walk through pantry with custom solid shelving! The hardwood flooring in the kitchen continues through the adjacent & generously proportioned dining area & the large, yet cozy, living room with a gas fireplace set in a fabulous stone & barn wood feature wall that has an integrated LED light system. A main floor den with French doors, a huge mud/laundry room & a sumptuous & renovated half bathroom complete this level. Upstairs, the massive primary suite has a huge walk-in closet & the bedroom easily accommodates a king sized bed. Step into the owners retreat & sit & enjoy the open views whilist being warmed by the 3 sided gas fireplace, or step out onto your upper level deck. The primary suite comes with a fabulous 5 pc en-suite bathroom that has a jetted soaker tub & a huge, tiled, walk-in shower. Bedrooms 2 & 3 are both very good sizes & share the upgraded 4 pc family bathroom, which is adjacent to the bonus room, with its attractive bay window. The basement was developed by the builder at the time of construction & features a hobby room at the base of the stairs, a large bar area, family room, recreation room, a bedroom with a walk-in closet & there is also a 4 |                                                                |                                                                         |                                           |                                                                  |  |  |  |