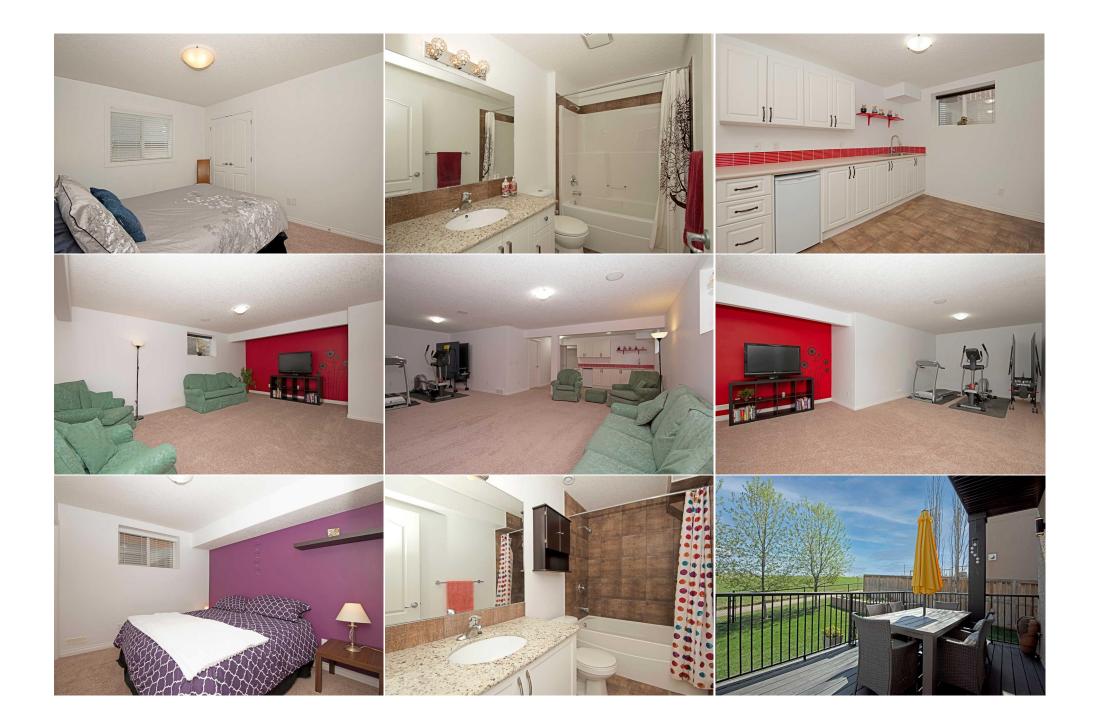

| 4pc Bathroom<br>Hobby Room<br>Bedroom<br>Family Room | Upper<br>Basement<br>Basement<br>Basement                                                                                                                                                                                                                                                                                                                                                                                                                                                                                                                                                                                                                                                                                                                                                                                                                                                                                                                                                                                                                                                                                                                                                                                                                                                                                                                                                                                                                                                                                                                                                                                                                                                                                                                                                                                                                                                                                                                                                                                                                                                                                     | 8`10" x 5`4"<br>12`8" x 9`9"<br>10`10" x 9`3"<br>18`0" x 11`9" | Bonus Room<br>4pc Bathroom<br>Other<br>Game Room<br>Legal/Tax/Financial | Upper<br>Basement<br>Basement<br>Basement | 18`11" x 13`1"<br>9`0" x 4`11"<br>10`8" x 9`7"<br>14`1" x 10`11" |  |  |  |
|------------------------------------------------------|-------------------------------------------------------------------------------------------------------------------------------------------------------------------------------------------------------------------------------------------------------------------------------------------------------------------------------------------------------------------------------------------------------------------------------------------------------------------------------------------------------------------------------------------------------------------------------------------------------------------------------------------------------------------------------------------------------------------------------------------------------------------------------------------------------------------------------------------------------------------------------------------------------------------------------------------------------------------------------------------------------------------------------------------------------------------------------------------------------------------------------------------------------------------------------------------------------------------------------------------------------------------------------------------------------------------------------------------------------------------------------------------------------------------------------------------------------------------------------------------------------------------------------------------------------------------------------------------------------------------------------------------------------------------------------------------------------------------------------------------------------------------------------------------------------------------------------------------------------------------------------------------------------------------------------------------------------------------------------------------------------------------------------------------------------------------------------------------------------------------------------|----------------------------------------------------------------|-------------------------------------------------------------------------|-------------------------------------------|------------------------------------------------------------------|--|--|--|
| Title:                                               |                                                                                                                                                                                                                                                                                                                                                                                                                                                                                                                                                                                                                                                                                                                                                                                                                                                                                                                                                                                                                                                                                                                                                                                                                                                                                                                                                                                                                                                                                                                                                                                                                                                                                                                                                                                                                                                                                                                                                                                                                                                                                                                               | Zoning:                                                        |                                                                         |                                           |                                                                  |  |  |  |
| Fee Simple<br>Legal Desc:                            | 0813103                                                                                                                                                                                                                                                                                                                                                                                                                                                                                                                                                                                                                                                                                                                                                                                                                                                                                                                                                                                                                                                                                                                                                                                                                                                                                                                                                                                                                                                                                                                                                                                                                                                                                                                                                                                                                                                                                                                                                                                                                                                                                                                       | R-1                                                            | Remarks                                                                 |                                           |                                                                  |  |  |  |
| Pub Rmks:<br>Inclusions:<br>Property Listed By:      | COME VIEW THE 3D TOUR & MORE - Click on the Multimedia/Virtual Tour Button! Stunning & immaculate estate home, in a cul-de-sac location, backing to walking paths & green space & offering over 3,700 sf of finished space! Plenty of curb appeal here! The extended width driveway leads to the oversized 24' wide x 21' deep attached garage. Beyond the covered front porch step through the double doors & into the spacious, grand, open to above entrance & admire the sweeping staircase ahead of you. The recently renovated high-end kitchen offers granite countertops galore, custom cabinetry, including 24 (yes, 24!) full extension Blumotion drawers of various sizes, an array of upper cabinets with unique & practical lift up doors utilising the Blum Aventos lift system, under cabinet lighting, a stunning tile backsplash, high quality appliances, a breakfast bar & a walk through pantry with custom solid shelving! The hardwood flooring in the kitchen continues through the adjacent & generously proportioned dining area & the large, yet cozy, living room with a gas fireplace set in a fabulous stone & barn wood feature wall that has an integrated LED light system. A main floor den with French doors, a huge mud/laundry room & a sumptuous & renovated half bathroom complete this level. Upstairs, the massive primary suite has a huge walk-in closet & the bedroom easily accommodates a king sized bed. Step into the owners retreat & sit & enjoy the open views whilist being warmed by the 3 sided gas fireplace, or step out onto your upper level deck. The primary suite comes with a fabulous 5 pc en-suite bathroom that has a jetted soaker tub & a huge, tiled, walk-in shower. Bedrooms 2 & 3 are both very good sizes & share the upgraded 4 pc family bathroom, which is adjacent to the bonus room, with its attractive bay window. The basement was developed by the builder at the time of construction & features a hobby room at the base of the stairs, a large bar area, family room, recreation room, a bedroom with a walk-in closet & there is also a 4 |                                                                |                                                                         |                                           |                                                                  |  |  |  |