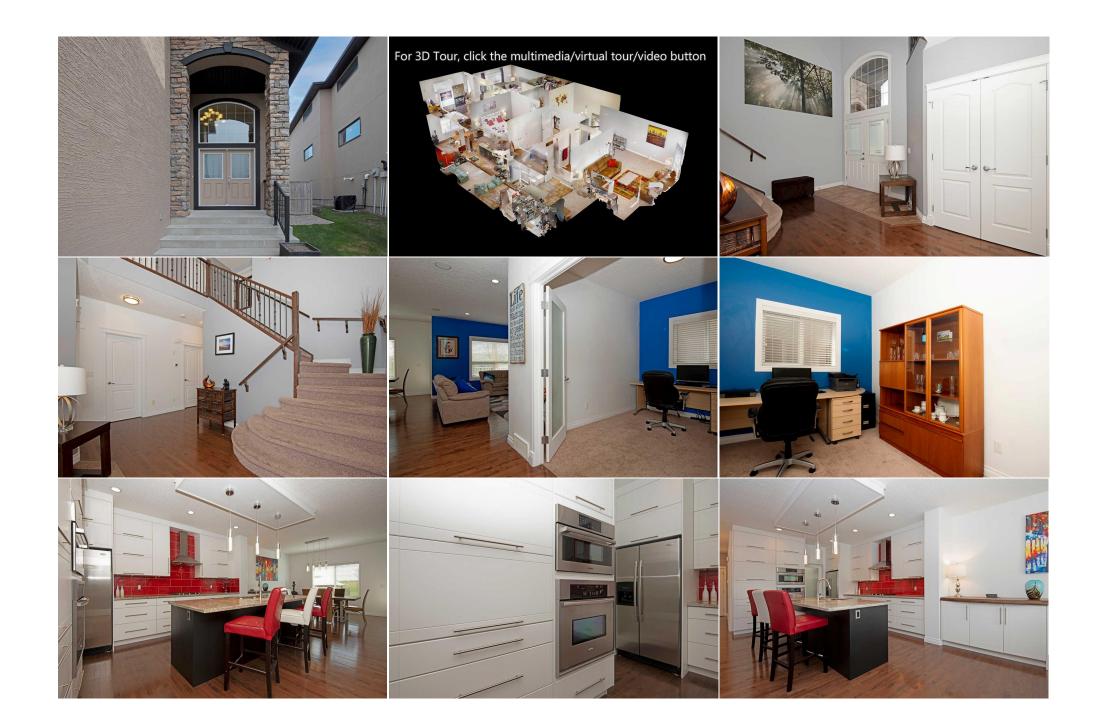

| 4pc Bathroom<br>Hobby Room<br>Bedroom<br>Family Room | Upper<br>Basement<br>Basement<br>Basement                                                                                                                                                                                                                                                                                                                                                                                                                                                                                                                                                                                                                                                                                                                                                                                                                                                                                                                                                                                                                                                                                                                                                                                                                                                                                                                                                                                                                                                                                                                                                                                                                                                                                                                                                                                                                                                                                                                                                                                                                                                                                     | 8`10" x 5`4"<br>12`8" x 9`9"<br>10`10" x 9`3"<br>18`0" x 11`9" | Bonus Room<br>4pc Bathroom<br>Other<br>Game Room<br>Legal/Tax/Financial | Upper<br>Basement<br>Basement<br>Basement | 18`11" x 13`1"<br>9`0" x 4`11"<br>10`8" x 9`7"<br>14`1" x 10`11" |  |  |  |
|------------------------------------------------------|-------------------------------------------------------------------------------------------------------------------------------------------------------------------------------------------------------------------------------------------------------------------------------------------------------------------------------------------------------------------------------------------------------------------------------------------------------------------------------------------------------------------------------------------------------------------------------------------------------------------------------------------------------------------------------------------------------------------------------------------------------------------------------------------------------------------------------------------------------------------------------------------------------------------------------------------------------------------------------------------------------------------------------------------------------------------------------------------------------------------------------------------------------------------------------------------------------------------------------------------------------------------------------------------------------------------------------------------------------------------------------------------------------------------------------------------------------------------------------------------------------------------------------------------------------------------------------------------------------------------------------------------------------------------------------------------------------------------------------------------------------------------------------------------------------------------------------------------------------------------------------------------------------------------------------------------------------------------------------------------------------------------------------------------------------------------------------------------------------------------------------|----------------------------------------------------------------|-------------------------------------------------------------------------|-------------------------------------------|------------------------------------------------------------------|--|--|--|
| Title:                                               |                                                                                                                                                                                                                                                                                                                                                                                                                                                                                                                                                                                                                                                                                                                                                                                                                                                                                                                                                                                                                                                                                                                                                                                                                                                                                                                                                                                                                                                                                                                                                                                                                                                                                                                                                                                                                                                                                                                                                                                                                                                                                                                               | Zoning:                                                        |                                                                         |                                           |                                                                  |  |  |  |
| Fee Simple<br>Legal Desc:                            | 0813103                                                                                                                                                                                                                                                                                                                                                                                                                                                                                                                                                                                                                                                                                                                                                                                                                                                                                                                                                                                                                                                                                                                                                                                                                                                                                                                                                                                                                                                                                                                                                                                                                                                                                                                                                                                                                                                                                                                                                                                                                                                                                                                       | R-1                                                            | Remarks                                                                 |                                           |                                                                  |  |  |  |
| Pub Rmks:<br>Inclusions:<br>Property Listed By:      | COME VIEW THE 3D TOUR & MORE - Click on the Multimedia/Virtual Tour Button! Stunning & immaculate estate home, in a cul-de-sac location, backing to walking paths & green space & offering over 3,700 sf of finished space! Plenty of curb appeal here! The extended width driveway leads to the oversized 24' wide x 21' deep attached garage. Beyond the covered front porch step through the double doors & into the spacious, grand, open to above entrance & admire the sweeping staircase ahead of you. The recently renovated high-end kitchen offers granite countertops galore, custom cabinetry, including 24 (yes, 24!) full extension Blumotion drawers of various sizes, an array of upper cabinets with unique & practical lift up doors utilising the Blum Aventos lift system, under cabinet lighting, a stunning tile backsplash, high quality appliances, a breakfast bar & a walk through pantry with custom solid shelving! The hardwood flooring in the kitchen continues through the adjacent & generously proportioned dining area & the large, yet cozy, living room with a gas fireplace set in a fabulous stone & barn wood feature wall that has an integrated LED light system. A main floor den with French doors, a huge mud/laundry room & a sumptuous & renovated half bathroom complete this level. Upstairs, the massive primary suite has a huge walk-in closet & the bedroom easily accommodates a king sized bed. Step into the owners retreat & sit & enjoy the open views whilist being warmed by the 3 sided gas fireplace, or step out onto your upper level deck. The primary suite comes with a fabulous 5 pc en-suite bathroom that has a jetted soaker tub & a huge, tiled, walk-in shower. Bedrooms 2 & 3 are both very good sizes & share the upgraded 4 pc family bathroom, which is adjacent to the bonus room, with its attractive bay window. The basement was developed by the builder at the time of construction & features a hobby room at the base of the stairs, a large bar area, family room, recreation room, a bedroom with a walk-in closet & there is also a 4 |                                                                |                                                                         |                                           |                                                                  |  |  |  |