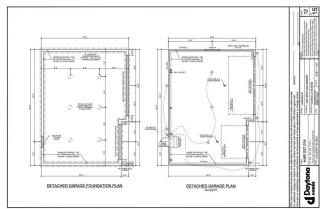

Access:

Lot Feat: Back Lane,Corner Lot,Other
Park Feat: Triple Garage Detached

**Utilities and Features** 

Roof: Asphalt Shingle Construction:

Heating: Forced Air Mixed,Vinyl Siding,Wood Frame

**Other** Flooring:

**Utilities:** 

Sewer:

**Room Information** 

<u>Room</u> Level Dimensions Room Level Dimensions 15`8" x 14`0" **Dining Room** Main 13`4" x 10`2" **Great Room** Main Kitchen Main 15`8" x 9`10" Foyer Main 6`2" x 8`6" **Mud Room** 2pc Bathroom Main 7`8" x 3`6" Main 7`6" x 5`6" **Bedroom - Primary** Second 13`0" x 13`7" **Bedroom** 11`0" x 9`2" Second 10`8" x 9`4" 5`10" x 9`8" **Bedroom** Second Laundry Second 5pc Ensuite bath Second 6'4" x 14'0" 3pc Bathroom Second 5`6" x 9`10" Walk-In Closet 6`2" x 10`1" Second