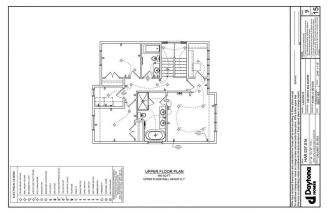

**Utilities:** 

Sewer:

**Room Information** 

<u>Room</u> Level Dimensions Room Level Dimensions 15`8" x 14`0" **Dining Room** Main 13`4" x 10`2" **Great Room** Main Kitchen Main 15`8" x 9`10" Foyer Main 6`2" x 8`6" **Mud Room** 2pc Bathroom Main 7`8" x 3`6" Main 7`6" x 5`6" **Bedroom - Primary** Second 13`0" x 13`7" **Bedroom** 11`0" x 9`2" Second 10`8" x 9`4" 5`10" x 9`8" **Bedroom** Second Laundry Second 5pc Ensuite bath Second 6'4" x 14'0" 3pc Bathroom Second 5`6" x 9`10" Walk-In Closet 6`2" x 10`1" Second