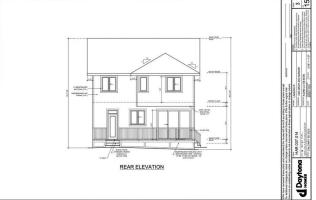

Access:

Lot Feat: Back Lane,Corner Lot,Other
Park Feat: Triple Garage Detached

**Utilities and Features** 

Roof: Asphalt Shingle Construction:

Heating: Forced Air Mixed,Vinyl Siding,Wood Frame

**Other** Flooring:

Title: Zoning: Fee Simple R1

Legal Desc: **2211906** 

Remarks

Pub Rmks:

Welcome to your dream home in the picturesque community of Harmony, just a short 15-minute drive from the bustling city of Calgary. This stunning new build, crafted by the renowned Daytona Homes in 2024, offers the perfect blend of modern luxury and timeless elegance. Renowned for their exceptional customer service and meticulous attention to detail, Daytona Homes has once again delivered a masterpiece that is sure to exceed all your expectations. As you approach this magnificent property, you'll immediately notice its prime position on a coveted corner lot, providing an abundance of natural light and extra privacy. The impressive curb appeal is enhanced by the striking architecture that combines contemporary design with classic charm. Step inside to discover a spacious and inviting openconcept floor plan that seamlessly blends style and functionality. The main floor boasts an expansive living area, ideal for both relaxation and entertaining. The large windows flood the space with natural light, highlighting the high-quality finishes and attention to detail that Daytona Homes is known for. The gleaming floors, elegant fixtures, and modern color palette create a warm and welcoming atmosphere. The heart of the home is the gourmet kitchen, which is a chef's delight. It features top-of-the-line stainless steel appliances, sleek quartz countertops, ample cabinet space, and a large island with a breakfast bar. Whether you're preparing a quick meal for the family or hosting a dinner party, this kitchen is equipped to handle it all. Adjacent to the kitchen is a spacious dining area that can comfortably accommodate large gatherings. From the main floor, step out onto the expansive deck that overlooks the backyard. This outdoor space is perfect for summer barbecues, morning coffee, or simply enjoying the serene surroundings of Harmony. The deck is an extension of your living space and is sure to become a favorite spot for relaxation and entertainment. Upstairs, you'll find three generously sized bedrooms, including a luxurious master suite that serves as your personal retreat. The master bedroom features a walk-in closet and a spa-like ensuite bathroom with dual vanities, a deep soaking tub, and a separate glassenclosed shower. The additional bedrooms are perfect for family, guests, or a home office, and they share a well-appointed full bathroom. This home also offers a convenient second-floor laundry room, making chores a breeze. The thoughtful design continues with a half bath on the main floor, perfect for guests, and plenty of storage throughout the home. The triple car detached garage provides ample space for vehicles, tools, and recreational equipment, ensuring that everything you need is right at your fingertips. The garage's design complements the main house, creating a cohesive and attractive exterior. Living in Harmony means you'll have access to a range of amenities that enhance your lifestyle. Book your showing today! N/A