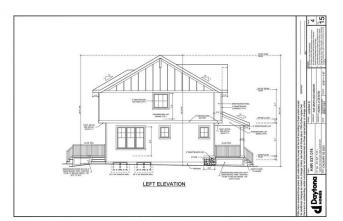

Access:

Lot Feat: Back Lane,Corner Lot,Other
Park Feat: Triple Garage Detached

**Utilities and Features** 

Roof: Asphalt Shingle Construction:

Heating: Forced Air Mixed,Vinyl Siding,Wood Frame

**Other** Flooring:

Title: Zoning: Fee Simple R1

Legal Desc: **2211906** 

Remarks

Pub Rmks:

Welcome to your dream home in the picturesque community of Harmony, just a short 15-minute drive from the bustling city of Calgary. This stunning new build, crafted by the renowned Daytona Homes in 2024, offers the perfect blend of modern luxury and timeless elegance. Renowned for their exceptional customer service and meticulous attention to detail, Daytona Homes has once again delivered a masterpiece that is sure to exceed all your expectations. As you approach this magnificent property, you'll immediately notice its prime position on a coveted corner lot, providing an abundance of natural light and extra privacy. The impressive curb appeal is enhanced by the striking architecture that combines contemporary design with classic charm. Step inside to discover a spacious and inviting openconcept floor plan that seamlessly blends style and functionality. The main floor boasts an expansive living area, ideal for both relaxation and entertaining. The large windows flood the space with natural light, highlighting the high-quality finishes and attention to detail that Daytona Homes is known for. The gleaming floors, elegant fixtures, and modern color palette create a warm and welcoming atmosphere. The heart of the home is the gourmet kitchen, which is a chef's delight. It features top-of-the-line stainless steel appliances, sleek quartz countertops, ample cabinet space, and a large island with a breakfast bar. Whether you're preparing a quick meal for the family or hosting a dinner party, this kitchen is equipped to handle it all. Adjacent to the kitchen is a spacious dining area that can comfortably accommodate large gatherings. From the main floor, step out onto the expansive deck that overlooks the backyard. This outdoor space is perfect for summer barbecues, morning coffee, or simply enjoying the serene surroundings of Harmony. The deck is an extension of your living space and is sure to become a favorite spot for relaxation and entertainment. Upstairs, you'll find three generously sized bedrooms, including a luxurious master suite that serves as your personal retreat. The master bedroom features a walk-in closet and a spa-like ensuite bathroom with dual vanities, a deep soaking tub, and a separate glassenclosed shower. The additional bedrooms are perfect for family, guests, or a home office, and they share a well-appointed full bathroom. This home also offers a convenient second-floor laundry room, making chores a breeze. The thoughtful design continues with a half bath on the main floor, perfect for guests, and plenty of storage throughout the home. The triple car detached garage provides ample space for vehicles, tools, and recreational equipment, ensuring that everything you need is right at your fingertips. The garage's design complements the main house, creating a cohesive and attractive exterior. Living in Harmony means you'll have access to a range of amenities that enhance your lifestyle. Book your showing today! N/A