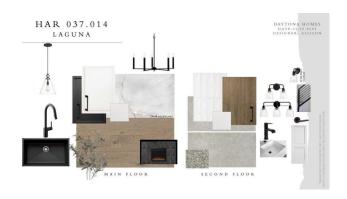

Ext Feat: Other Carpet,Concrete,Laminate

Water Source:
Other
Fnd/Bsmt:
Poured Concrete

Kitchen Appl: Dishwasher, Electric Stove, Garage Control(s), Microwave, Refrigerator

Int Feat: Bathroom Rough-in,Built-in Features,Closet Organizers,Kitchen Island,Open Floorplan,See Remarks,Walk-In Closet(s)