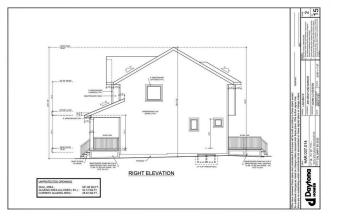

**Utilities:** 

Sewer:

**Room Information** 

<u>Room</u> Level Dimensions Room Level Dimensions 15`8" x 14`0" **Dining Room** Main 13`4" x 10`2" **Great Room** Main Kitchen Main 15`8" x 9`10" Foyer Main 6`2" x 8`6" **Mud Room** 2pc Bathroom Main 7`8" x 3`6" Main 7`6" x 5`6" **Bedroom - Primary** Second 13`0" x 13`7" **Bedroom** 11`0" x 9`2" Second 10`8" x 9`4" 5`10" x 9`8" **Bedroom** Second Laundry Second 5pc Ensuite bath Second 6'4" x 14'0" 3pc Bathroom Second 5`6" x 9`10" Walk-In Closet 6`2" x 10`1" Second