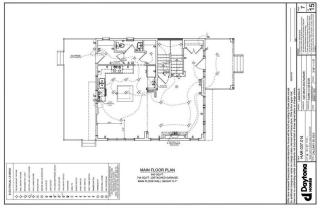

**Utilities:** 

Sewer:

**Room Information** 

<u>Room</u> Level Dimensions Room Level Dimensions 15`8" x 14`0" **Dining Room** Main 13`4" x 10`2" **Great Room** Main Kitchen Main 15`8" x 9`10" Foyer Main 6`2" x 8`6" **Mud Room** 2pc Bathroom Main 7`8" x 3`6" Main 7`6" x 5`6" **Bedroom - Primary** Second 13`0" x 13`7" **Bedroom** 11`0" x 9`2" Second 10`8" x 9`4" 5`10" x 9`8" **Bedroom** Second Laundry Second 5pc Ensuite bath Second 6'4" x 14'0" 3pc Bathroom Second 5`6" x 9`10" Walk-In Closet 6`2" x 10`1" Second

Title: Zoning: Fee Simple R1

Legal Desc: **2211906** 

Remarks

Pub Rmks:

Welcome to your dream home in the picturesque community of Harmony, just a short 15-minute drive from the bustling city of Calgary. This stunning new build, crafted by the renowned Daytona Homes in 2024, offers the perfect blend of modern luxury and timeless elegance. Renowned for their exceptional customer service and meticulous attention to detail, Daytona Homes has once again delivered a masterpiece that is sure to exceed all your expectations. As you approach this magnificent property, you'll immediately notice its prime position on a coveted corner lot, providing an abundance of natural light and extra privacy. The impressive curb appeal is enhanced by the striking architecture that combines contemporary design with classic charm. Step inside to discover a spacious and inviting openconcept floor plan that seamlessly blends style and functionality. The main floor boasts an expansive living area, ideal for both relaxation and entertaining. The large windows flood the space with natural light, highlighting the high-quality finishes and attention to detail that Daytona Homes is known for. The gleaming floors, elegant fixtures, and modern color palette create a warm and welcoming atmosphere. The heart of the home is the gourmet kitchen, which is a chef's delight. It features top-of-the-line stainless steel appliances, sleek quartz countertops, ample cabinet space, and a large island with a breakfast bar. Whether you're preparing a quick meal for the family or hosting a dinner party, this kitchen is equipped to handle it all. Adjacent to the kitchen is a spacious dining area that can comfortably accommodate large gatherings. From the main floor, step out onto the expansive deck that overlooks the backyard. This outdoor space is perfect for summer barbecues, morning coffee, or simply enjoying the serene surroundings of Harmony. The deck is an extension of your living space and is sure to become a favorite spot for relaxation and entertainment. Upstairs, you'll find three generously sized bedrooms, including a luxurious master suite that serves as your personal retreat. The master bedroom features a walk-in closet and a spa-like ensuite bathroom with dual vanities, a deep soaking tub, and a separate glassenclosed shower. The additional bedrooms are perfect for family, guests, or a home office, and they share a well-appointed full bathroom. This home also offers a convenient second-floor laundry room, making chores a breeze. The thoughtful design continues with a half bath on the main floor, perfect for guests, and plenty of storage throughout the home. The triple car detached garage provides ample space for vehicles, tools, and recreational equipment, ensuring that everything you need is right at your fingertips. The garage's design complements the main house, creating a cohesive and attractive exterior. Living in Harmony means you'll have access to a range of amenities that enhance your lifestyle. Book your showing today! N/A