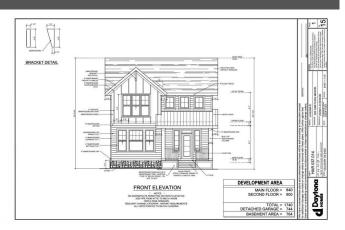

Rural Rocky View Finished Floor Area
County Abv Sqft:

**County** Abv Sqft: **1,740 2024** Low Sqft:

Ttl Sqft:

5,866 sqft

<u>Parking</u>

1.740

Ttl Park: **3**Garage Sz: **3** 

3 (3)

Title: Zoning: Fee Simple R1

Legal Desc: **2211906** 

Remarks

Pub Rmks:

Welcome to your dream home in the picturesque community of Harmony, just a short 15-minute drive from the bustling city of Calgary. This stunning new build, crafted by the renowned Daytona Homes in 2024, offers the perfect blend of modern luxury and timeless elegance. Renowned for their exceptional customer service and meticulous attention to detail, Daytona Homes has once again delivered a masterpiece that is sure to exceed all your expectations. As you approach this magnificent property, you'll immediately notice its prime position on a coveted corner lot, providing an abundance of natural light and extra privacy. The impressive curb appeal is enhanced by the striking architecture that combines contemporary design with classic charm. Step inside to discover a spacious and inviting openconcept floor plan that seamlessly blends style and functionality. The main floor boasts an expansive living area, ideal for both relaxation and entertaining. The large windows flood the space with natural light, highlighting the high-quality finishes and attention to detail that Daytona Homes is known for. The gleaming floors, elegant fixtures, and modern color palette create a warm and welcoming atmosphere. The heart of the home is the gourmet kitchen, which is a chef's delight. It features top-of-the-line stainless steel appliances, sleek quartz countertops, ample cabinet space, and a large island with a breakfast bar. Whether you're preparing a quick meal for the family or hosting a dinner party, this kitchen is equipped to handle it all. Adjacent to the kitchen is a spacious dining area that can comfortably accommodate large gatherings. From the main floor, step out onto the expansive deck that overlooks the backyard. This outdoor space is perfect for summer barbecues, morning coffee, or simply enjoying the serene surroundings of Harmony. The deck is an extension of your living space and is sure to become a favorite spot for relaxation and entertainment. Upstairs, you'll find three generously sized bedrooms, including a luxurious master suite that serves as your personal retreat. The master bedroom features a walk-in closet and a spa-like ensuite bathroom with dual vanities, a deep soaking tub, and a separate glassenclosed shower. The additional bedrooms are perfect for family, guests, or a home office, and they share a well-appointed full bathroom. This home also offers a convenient second-floor laundry room, making chores a breeze. The thoughtful design continues with a half bath on the main floor, perfect for guests, and plenty of storage throughout the home. The triple car detached garage provides ample space for vehicles, tools, and recreational equipment, ensuring that everything you need is right at your fingertips. The garage's design complements the main house, creating a cohesive and attractive exterior. Living in Harmony means you'll have access to a range of amenities that enhance your lifestyle. Book your showing today! N/A