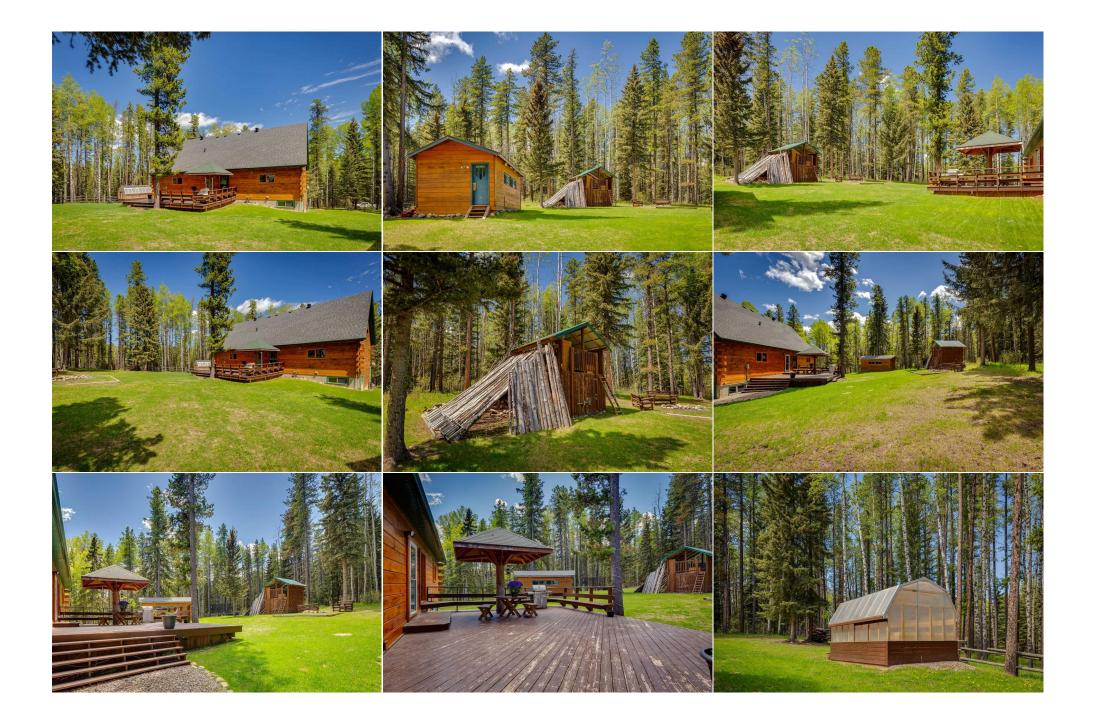

| Office<br>Exercise Room<br>3pc Bathroom         | Basement<br>Basement<br>Basement                                                                                                                                                                                                                                                                                                                                                                                                                                                                                                                                                                                                                                                                                                                                                                                                                                                                                                                                                                                                                                                                                                                                                                                                                                                                                                                                                                                                                                                                                                                                                                                                                                                                                                                                                                                                                                                                                                                                                                                                                                                                                                                         | 18`9" x 14`10"<br>23`1" x 13`0"<br>10`10" x 7`4" | Laundry<br>Mud Room<br>Furnace/Utility Room<br>Legal/Tax/Financial | Basement<br>Basement<br>Basement | 19`5" x 10`8"<br>12`7" x 5`1"<br>14`8" x 8`2" |  |  |  |
|-------------------------------------------------|----------------------------------------------------------------------------------------------------------------------------------------------------------------------------------------------------------------------------------------------------------------------------------------------------------------------------------------------------------------------------------------------------------------------------------------------------------------------------------------------------------------------------------------------------------------------------------------------------------------------------------------------------------------------------------------------------------------------------------------------------------------------------------------------------------------------------------------------------------------------------------------------------------------------------------------------------------------------------------------------------------------------------------------------------------------------------------------------------------------------------------------------------------------------------------------------------------------------------------------------------------------------------------------------------------------------------------------------------------------------------------------------------------------------------------------------------------------------------------------------------------------------------------------------------------------------------------------------------------------------------------------------------------------------------------------------------------------------------------------------------------------------------------------------------------------------------------------------------------------------------------------------------------------------------------------------------------------------------------------------------------------------------------------------------------------------------------------------------------------------------------------------------------|--------------------------------------------------|--------------------------------------------------------------------|----------------------------------|-----------------------------------------------|--|--|--|
| Title:<br><b>Fee Simple</b><br>Legal Desc:      | 9311951                                                                                                                                                                                                                                                                                                                                                                                                                                                                                                                                                                                                                                                                                                                                                                                                                                                                                                                                                                                                                                                                                                                                                                                                                                                                                                                                                                                                                                                                                                                                                                                                                                                                                                                                                                                                                                                                                                                                                                                                                                                                                                                                                  | Zoning:<br><b>R-RUR</b>                          | Remarks                                                            |                                  |                                               |  |  |  |
| Pub Rmks:<br>Inclusions:<br>Property Listed By: | Remarks<br>The journey home begins with a long winding driveway, meandering through the whispering woods, inviting you to be reminded that you have chosen to come home<br>to a realm where reality blurs into a fairytale. The 4400 sq.ft. (total developed space) log home with a walk out basement is situated at the most Western edge of<br>the 4 acre parcel with cathedral ceilings that seem to reach for the sky, mirroring the towering trees that surround it. Each log, carefully selected and placed, bears<br>the mark of a timeless craft, creating a structure that feels eternal. Just moments away from the beloved Bragg Creek and the awe-inspiring trails of Kananaskis<br>Country, this home is perfectly situated for those seeking a harmonious blend of wilderness, accessibility and prestige. A West-facing deck extends from the home,<br>offering a front-row seat to the breatthaking changes in light from the Rocky Mountain sunsets that paint the sky with hues of gold and crimson. It is a perfect<br>setting for gatherings under the open sky or quiet moments of reflection. Inside, the home reveals its splendor: the main floor master bedroom is a sanctuary, with<br>windows framing the forest, a large walk in dressing area with tall closets and cabinets. The ensuite is complete with iridescent glass vessel sinks, a wall of<br>travertine, custom shower, a separate deep soaker tub and a travertine floor that continues from the wall in a continuous flow. The kitchen is a marvel, featuring<br>thick, shimmering granite countertops (possibly calcite or labradorite) with a natural edge that sparkles like precious gems, custom tile work, dark cabinets and<br>high end stainless steel appliances (Thermador and Electrolux) Beyond the home itself, the property unfolds into a realm of possibilities. A charming greenhouse<br>stands ready to nurture dreams of vibrant gardens and fresh produce. Nestled among the trees you will find a play fort, trails and a haven for yoong adventurers,<br>while the triple rail fencing and ranch gates enclose safe pastures for horses t |                                                  |                                                                    |                                  |                                               |  |  |  |