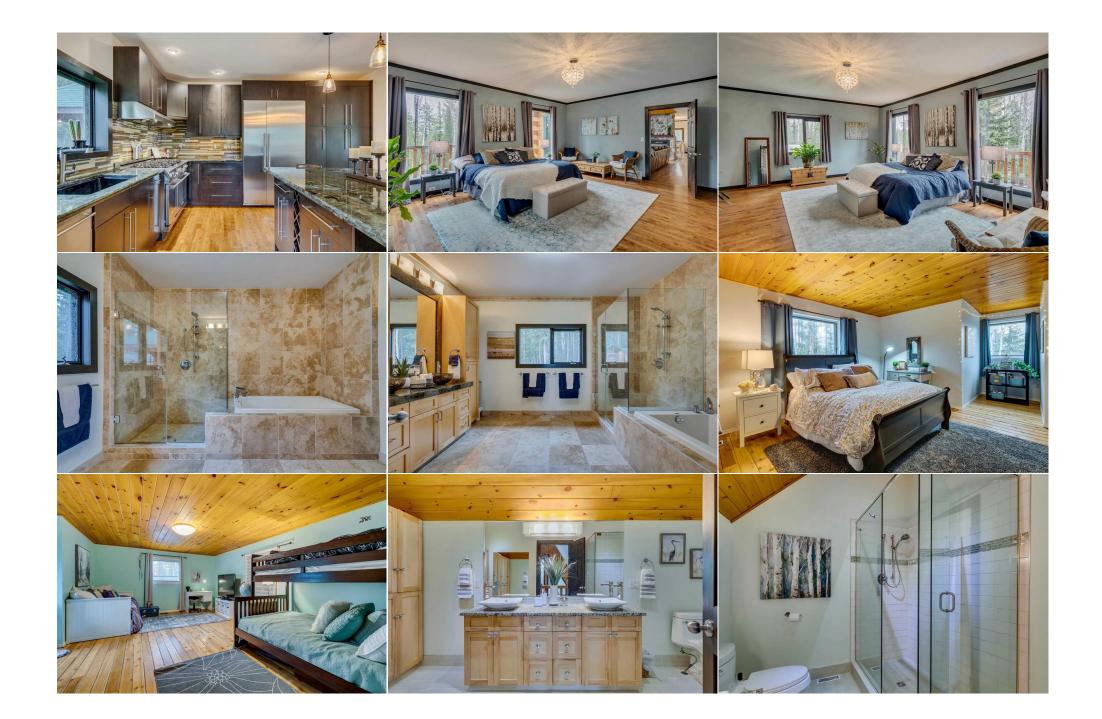

| Office<br>Exercise Room<br>3pc Bathroom         | Basement<br>Basement<br>Basement                                                                                                                                                                                                                                                                                                                                                                                                                                                                                                                                                                                                                                                                                                                                                                                                                                                                                                                                                                                                                                                                                                                                                                                                                                                                                                                                                                                                                                                                                                                                                                                                                                                                                                                                                                                                                                                                                                                                                                                                                                                                                                                         | 18`9" x 14`10"<br>23`1" x 13`0"<br>10`10" x 7`4" | Laundry<br>Mud Room<br>Furnace/Utility Room<br>Legal/Tax/Financial | Basement<br>Basement<br>Basement | 19`5" x 10`8"<br>12`7" x 5`1"<br>14`8" x 8`2" |  |  |  |
|-------------------------------------------------|----------------------------------------------------------------------------------------------------------------------------------------------------------------------------------------------------------------------------------------------------------------------------------------------------------------------------------------------------------------------------------------------------------------------------------------------------------------------------------------------------------------------------------------------------------------------------------------------------------------------------------------------------------------------------------------------------------------------------------------------------------------------------------------------------------------------------------------------------------------------------------------------------------------------------------------------------------------------------------------------------------------------------------------------------------------------------------------------------------------------------------------------------------------------------------------------------------------------------------------------------------------------------------------------------------------------------------------------------------------------------------------------------------------------------------------------------------------------------------------------------------------------------------------------------------------------------------------------------------------------------------------------------------------------------------------------------------------------------------------------------------------------------------------------------------------------------------------------------------------------------------------------------------------------------------------------------------------------------------------------------------------------------------------------------------------------------------------------------------------------------------------------------------|--------------------------------------------------|--------------------------------------------------------------------|----------------------------------|-----------------------------------------------|--|--|--|
| Title:<br><b>Fee Simple</b><br>Legal Desc:      | 9311951                                                                                                                                                                                                                                                                                                                                                                                                                                                                                                                                                                                                                                                                                                                                                                                                                                                                                                                                                                                                                                                                                                                                                                                                                                                                                                                                                                                                                                                                                                                                                                                                                                                                                                                                                                                                                                                                                                                                                                                                                                                                                                                                                  | Zoning:<br><b>R-RUR</b>                          | Remarks                                                            |                                  |                                               |  |  |  |
| Pub Rmks:<br>Inclusions:<br>Property Listed By: | Remarks<br>The journey home begins with a long winding driveway, meandering through the whispering woods, inviting you to be reminded that you have chosen to come home<br>to a realm where reality blurs into a fairytale. The 4400 sq.ft. (total developed space) log home with a walk out basement is situated at the most Western edge of<br>the 4 acre parcel with cathedral ceilings that seem to reach for the sky, mirroring the towering trees that surround it. Each log, carefully selected and placed, bears<br>the mark of a timeless craft, creating a structure that feels eternal. Just moments away from the beloved Bragg Creek and the awe-inspiring trails of Kananaskis<br>Country, this home is perfectly situated for those seeking a harmonious blend of wilderness, accessibility and prestige. A West-facing deck extends from the home,<br>offering a front-row seat to the breatthaking changes in light from the Rocky Mountain sunsets that paint the sky with hues of gold and crimson. It is a perfect<br>setting for gatherings under the open sky or quiet moments of reflection. Inside, the home reveals its splendor: the main floor master bedroom is a sanctuary, with<br>windows framing the forest, a large walk in dressing area with tall closets and cabinets. The ensuite is complete with iridescent glass vessel sinks, a wall of<br>travertine, custom shower, a separate deep soaker tub and a travertine floor that continues from the wall in a continuous flow. The kitchen is a marvel, featuring<br>thick, shimmering granite countertops (possibly calcite or labradorite) with a natural edge that sparkles like precious gems, custom tile work, dark cabinets and<br>high end stainless steel appliances (Thermador and Electrolux) Beyond the home itself, the property unfolds into a realm of possibilities. A charming greenhouse<br>stands ready to nurture dreams of vibrant gardens and fresh produce. Nestled among the trees you will find a play fort, trails and a haven for yoong adventurers,<br>while the triple rail fencing and ranch gates enclose safe pastures for horses t |                                                  |                                                                    |                                  |                                               |  |  |  |