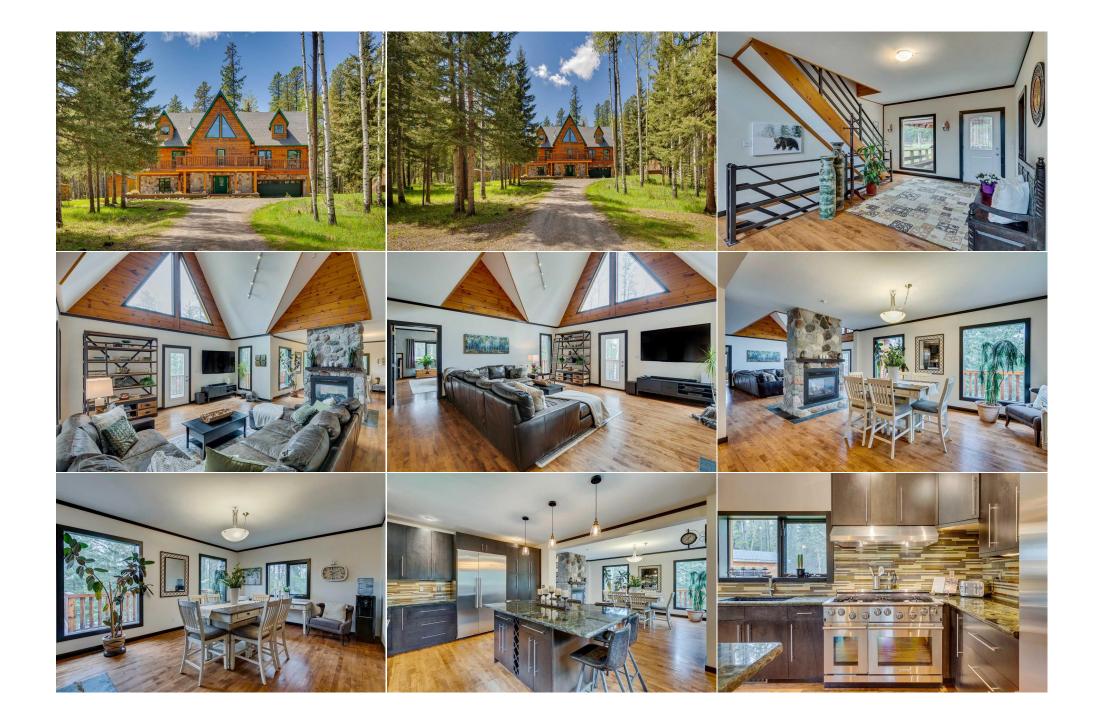

| Office<br>Exercise Room<br>3pc Bathroom         | Basement<br>Basement<br>Basement                                                                                                                                                                                                                                                                                                                                                                                                                                                                                                                                                                                                                                                                                                                                                                                                                                                                                                                                                                                                                                                                                                                                                                                                                                                                                                                                                                                                                                                                                                                                                                                                                                                                                                                                                                                                                                                                                                                                                                                                                                                                                                                         | 18`9" x 14`10"<br>23`1" x 13`0"<br>10`10" x 7`4" | Laundry<br>Mud Room<br>Furnace/Utility Room<br>Legal/Tax/Financial | Basement<br>Basement<br>Basement | 19`5" x 10`8"<br>12`7" x 5`1"<br>14`8" x 8`2" |  |  |  |
|-------------------------------------------------|----------------------------------------------------------------------------------------------------------------------------------------------------------------------------------------------------------------------------------------------------------------------------------------------------------------------------------------------------------------------------------------------------------------------------------------------------------------------------------------------------------------------------------------------------------------------------------------------------------------------------------------------------------------------------------------------------------------------------------------------------------------------------------------------------------------------------------------------------------------------------------------------------------------------------------------------------------------------------------------------------------------------------------------------------------------------------------------------------------------------------------------------------------------------------------------------------------------------------------------------------------------------------------------------------------------------------------------------------------------------------------------------------------------------------------------------------------------------------------------------------------------------------------------------------------------------------------------------------------------------------------------------------------------------------------------------------------------------------------------------------------------------------------------------------------------------------------------------------------------------------------------------------------------------------------------------------------------------------------------------------------------------------------------------------------------------------------------------------------------------------------------------------------|--------------------------------------------------|--------------------------------------------------------------------|----------------------------------|-----------------------------------------------|--|--|--|
| Title:<br><b>Fee Simple</b><br>Legal Desc:      | 9311951                                                                                                                                                                                                                                                                                                                                                                                                                                                                                                                                                                                                                                                                                                                                                                                                                                                                                                                                                                                                                                                                                                                                                                                                                                                                                                                                                                                                                                                                                                                                                                                                                                                                                                                                                                                                                                                                                                                                                                                                                                                                                                                                                  | Zoning:<br><b>R-RUR</b>                          | Remarks                                                            |                                  |                                               |  |  |  |
| Pub Rmks:<br>Inclusions:<br>Property Listed By: | Remarks<br>The journey home begins with a long winding driveway, meandering through the whispering woods, inviting you to be reminded that you have chosen to come home<br>to a realm where reality blurs into a fairytale. The 4400 sq.ft. (total developed space) log home with a walk out basement is situated at the most Western edge of<br>the 4 acre parcel with cathedral ceilings that seem to reach for the sky, mirroring the towering trees that surround it. Each log, carefully selected and placed, bears<br>the mark of a timeless craft, creating a structure that feels eternal. Just moments away from the beloved Bragg Creek and the awe-inspiring trails of Kananaskis<br>Country, this home is perfectly situated for those seeking a harmonious blend of wilderness, accessibility and prestige. A West-facing deck extends from the home,<br>offering a front-row seat to the breatthaking changes in light from the Rocky Mountain sunsets that paint the sky with hues of gold and crimson. It is a perfect<br>setting for gatherings under the open sky or quiet moments of reflection. Inside, the home reveals its splendor: the main floor master bedroom is a sanctuary, with<br>windows framing the forest, a large walk in dressing area with tall closets and cabinets. The ensuite is complete with iridescent glass vessel sinks, a wall of<br>travertine, custom shower, a separate deep soaker tub and a travertine floor that continues from the wall in a continuous flow. The kitchen is a marvel, featuring<br>thick, shimmering granite countertops (possibly calcite or labradorite) with a natural edge that sparkles like precious gems, custom tile work, dark cabinets and<br>high end stainless steel appliances (Thermador and Electrolux) Beyond the home itself, the property unfolds into a realm of possibilities. A charming greenhouse<br>stands ready to nurture dreams of vibrant gardens and fresh produce. Nestled among the trees you will find a play fort, trails and a haven for yoong adventurers,<br>while the triple rail fencing and ranch gates enclose safe pastures for horses t |                                                  |                                                                    |                                  |                                               |  |  |  |