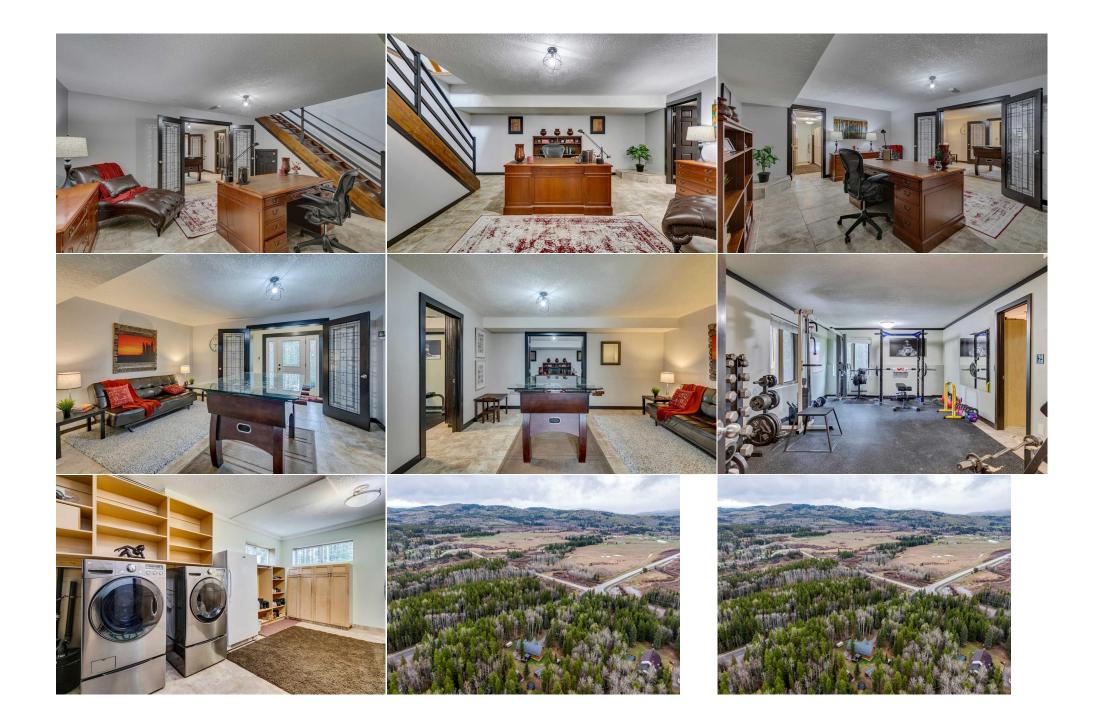

| Office<br>Exercise Room<br>3pc Bathroom         | Basement<br>Basement<br>Basement                                                                                                                                                                                                                                                                                                                                                                                                                                                                                                                                                                                                                                                                                                                                                                                                                                                                                                                                                                                                                                                                                                                                                                                                                                                                                                                                                                                                                                                                                                                                                                                                                                                                                                                                                                                                                                                                                                                                                                                                                                                                                                                         | 18`9" x 14`10"<br>23`1" x 13`0"<br>10`10" x 7`4" | Laundry<br>Mud Room<br>Furnace/Utility Room<br>Legal/Tax/Financial | Basement<br>Basement<br>Basement | 19`5" x 10`8"<br>12`7" x 5`1"<br>14`8" x 8`2" |  |  |  |
|-------------------------------------------------|----------------------------------------------------------------------------------------------------------------------------------------------------------------------------------------------------------------------------------------------------------------------------------------------------------------------------------------------------------------------------------------------------------------------------------------------------------------------------------------------------------------------------------------------------------------------------------------------------------------------------------------------------------------------------------------------------------------------------------------------------------------------------------------------------------------------------------------------------------------------------------------------------------------------------------------------------------------------------------------------------------------------------------------------------------------------------------------------------------------------------------------------------------------------------------------------------------------------------------------------------------------------------------------------------------------------------------------------------------------------------------------------------------------------------------------------------------------------------------------------------------------------------------------------------------------------------------------------------------------------------------------------------------------------------------------------------------------------------------------------------------------------------------------------------------------------------------------------------------------------------------------------------------------------------------------------------------------------------------------------------------------------------------------------------------------------------------------------------------------------------------------------------------|--------------------------------------------------|--------------------------------------------------------------------|----------------------------------|-----------------------------------------------|--|--|--|
| Title:<br><b>Fee Simple</b><br>Legal Desc:      | 9311951                                                                                                                                                                                                                                                                                                                                                                                                                                                                                                                                                                                                                                                                                                                                                                                                                                                                                                                                                                                                                                                                                                                                                                                                                                                                                                                                                                                                                                                                                                                                                                                                                                                                                                                                                                                                                                                                                                                                                                                                                                                                                                                                                  | Zoning:<br><b>R-RUR</b>                          | Remarks                                                            |                                  |                                               |  |  |  |
| Pub Rmks:<br>Inclusions:<br>Property Listed By: | Remarks<br>The journey home begins with a long winding driveway, meandering through the whispering woods, inviting you to be reminded that you have chosen to come home<br>to a realm where reality blurs into a fairytale. The 4400 sq.ft. (total developed space) log home with a walk out basement is situated at the most Western edge of<br>the 4 acre parcel with cathedral ceilings that seem to reach for the sky, mirroring the towering trees that surround it. Each log, carefully selected and placed, bears<br>the mark of a timeless craft, creating a structure that feels eternal. Just moments away from the beloved Bragg Creek and the awe-inspiring trails of Kananaskis<br>Country, this home is perfectly situated for those seeking a harmonious blend of wilderness, accessibility and prestige. A West-facing deck extends from the home,<br>offering a front-row seat to the breatthaking changes in light from the Rocky Mountain sunsets that paint the sky with hues of gold and crimson. It is a perfect<br>setting for gatherings under the open sky or quiet moments of reflection. Inside, the home reveals its splendor: the main floor master bedroom is a sanctuary, with<br>windows framing the forest, a large walk in dressing area with tall closets and cabinets. The ensuite is complete with iridescent glass vessel sinks, a wall of<br>travertine, custom shower, a separate deep soaker tub and a travertine floor that continues from the wall in a continuous flow. The kitchen is a marvel, featuring<br>thick, shimmering granite countertops (possibly calcite or labradorite) with a natural edge that sparkles like precious gems, custom tile work, dark cabinets and<br>high end stainless steel appliances (Thermador and Electrolux) Beyond the home itself, the property unfolds into a realm of possibilities. A charming greenhouse<br>stands ready to nurture dreams of vibrant gardens and fresh produce. Nestled among the trees you will find a play fort, trails and a haven for yoong adventurers,<br>while the triple rail fencing and ranch gates enclose safe pastures for horses t |                                                  |                                                                    |                                  |                                               |  |  |  |