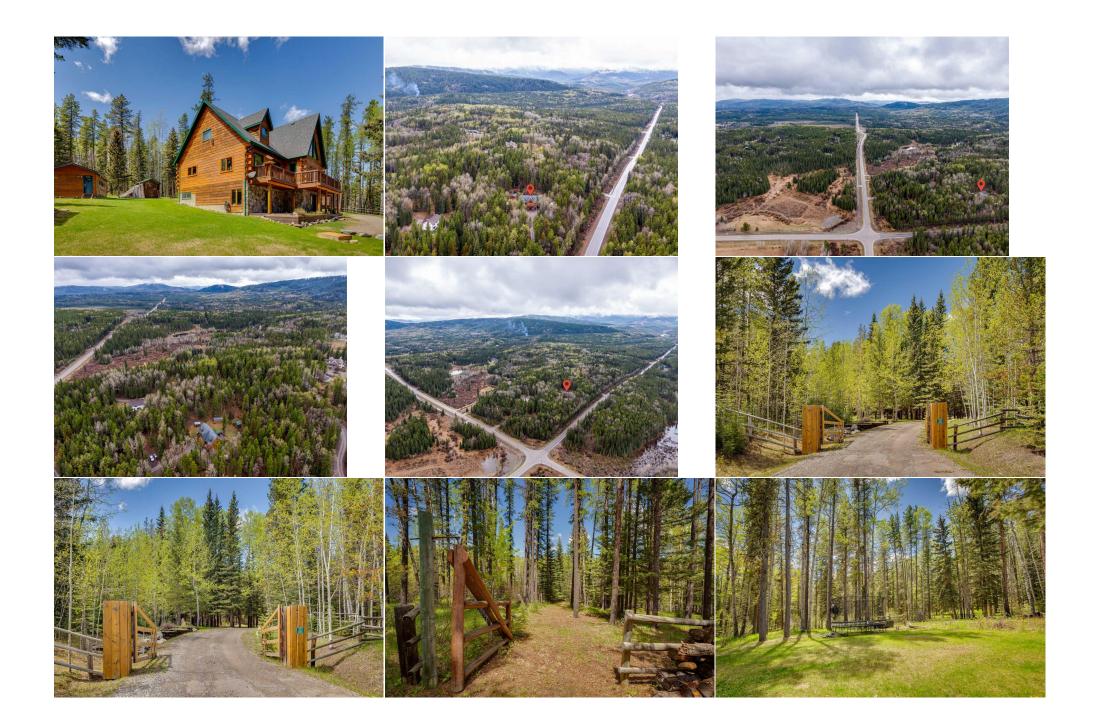

| Office<br>Exercise Room<br>3pc Bathroom         | Basement<br>Basement<br>Basement                                                                                                                                                                                                                                                                                                                                                                                                                                                                                                                                                                                                                                                                                                                                                                                                                                                                                                                                                                                                                                                                                                                                                                                                                                                                                                                                                                                                                                                                                                                                                                                                                                                                                                                                                                                                                                                                                                                                                                                                                                                                                                                         | 18`9" x 14`10"<br>23`1" x 13`0"<br>10`10" x 7`4" | Laundry<br>Mud Room<br>Furnace/Utility Room<br>Legal/Tax/Financial | Basement<br>Basement<br>Basement | 19`5" x 10`8"<br>12`7" x 5`1"<br>14`8" x 8`2" |  |  |  |
|-------------------------------------------------|----------------------------------------------------------------------------------------------------------------------------------------------------------------------------------------------------------------------------------------------------------------------------------------------------------------------------------------------------------------------------------------------------------------------------------------------------------------------------------------------------------------------------------------------------------------------------------------------------------------------------------------------------------------------------------------------------------------------------------------------------------------------------------------------------------------------------------------------------------------------------------------------------------------------------------------------------------------------------------------------------------------------------------------------------------------------------------------------------------------------------------------------------------------------------------------------------------------------------------------------------------------------------------------------------------------------------------------------------------------------------------------------------------------------------------------------------------------------------------------------------------------------------------------------------------------------------------------------------------------------------------------------------------------------------------------------------------------------------------------------------------------------------------------------------------------------------------------------------------------------------------------------------------------------------------------------------------------------------------------------------------------------------------------------------------------------------------------------------------------------------------------------------------|--------------------------------------------------|--------------------------------------------------------------------|----------------------------------|-----------------------------------------------|--|--|--|
| Title:<br><b>Fee Simple</b><br>Legal Desc:      | 9311951                                                                                                                                                                                                                                                                                                                                                                                                                                                                                                                                                                                                                                                                                                                                                                                                                                                                                                                                                                                                                                                                                                                                                                                                                                                                                                                                                                                                                                                                                                                                                                                                                                                                                                                                                                                                                                                                                                                                                                                                                                                                                                                                                  | Zoning:<br><b>R-RUR</b>                          | Remarks                                                            |                                  |                                               |  |  |  |
| Pub Rmks:<br>Inclusions:<br>Property Listed By: | Remarks<br>The journey home begins with a long winding driveway, meandering through the whispering woods, inviting you to be reminded that you have chosen to come home<br>to a realm where reality blurs into a fairytale. The 4400 sq.ft. (total developed space) log home with a walk out basement is situated at the most Western edge of<br>the 4 acre parcel with cathedral ceilings that seem to reach for the sky, mirroring the towering trees that surround it. Each log, carefully selected and placed, bears<br>the mark of a timeless craft, creating a structure that feels eternal. Just moments away from the beloved Bragg Creek and the awe-inspiring trails of Kananaskis<br>Country, this home is perfectly situated for those seeking a harmonious blend of wilderness, accessibility and prestige. A West-facing deck extends from the home,<br>offering a front-row seat to the breatthaking changes in light from the Rocky Mountain sunsets that paint the sky with hues of gold and crimson. It is a perfect<br>setting for gatherings under the open sky or quiet moments of reflection. Inside, the home reveals its splendor: the main floor master bedroom is a sanctuary, with<br>windows framing the forest, a large walk in dressing area with tall closets and cabinets. The ensuite is complete with iridescent glass vessel sinks, a wall of<br>travertine, custom shower, a separate deep soaker tub and a travertine floor that continues from the wall in a continuous flow. The kitchen is a marvel, featuring<br>thick, shimmering granite countertops (possibly calcite or labradorite) with a natural edge that sparkles like precious gems, custom tile work, dark cabinets and<br>high end stainless steel appliances (Thermador and Electrolux) Beyond the home itself, the property unfolds into a realm of possibilities. A charming greenhouse<br>stands ready to nurture dreams of vibrant gardens and fresh produce. Nestled among the trees you will find a play fort, trails and a haven for yoong adventurers,<br>while the triple rail fencing and ranch gates enclose safe pastures for horses t |                                                  |                                                                    |                                  |                                               |  |  |  |