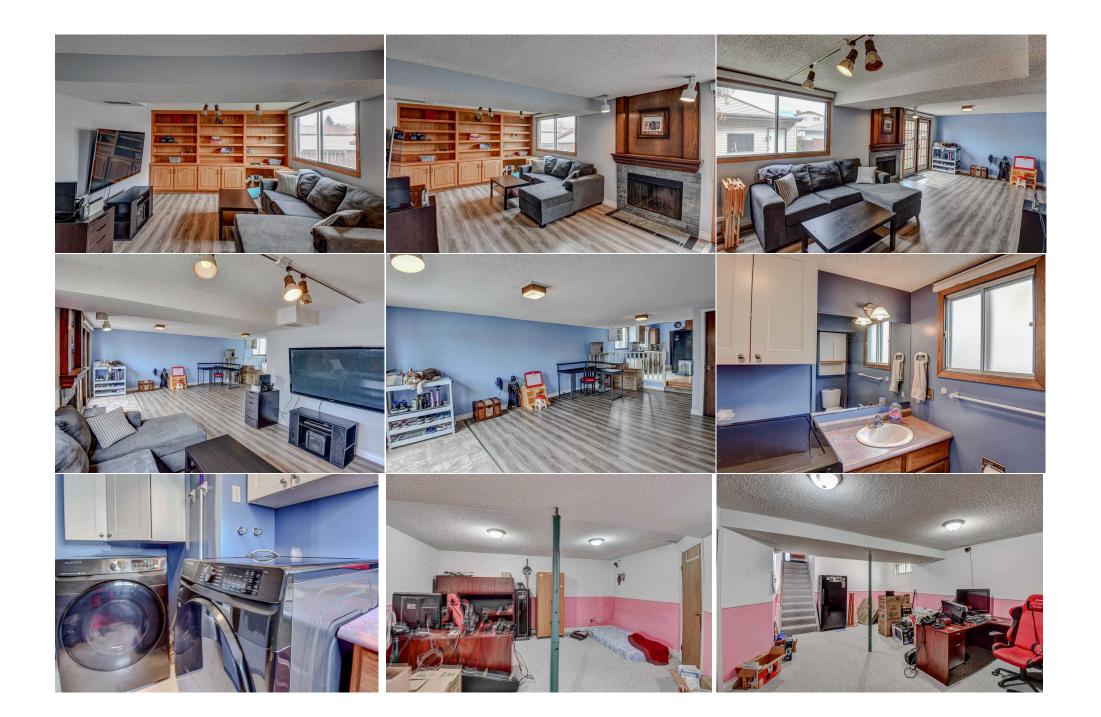

Utilities and Features

| Roof: Asphalt   Heating: Forced Air   Sewer: Ext Feat:   Other,Private Yard |            |       |             | Construction:<br>Brick,Vinyl Siding,Wood Siding<br>Flooring:<br>Carpet,Hardwood,Linoleum<br>Water Source:<br>Fnd/Bsmt:<br>Poured Concrete |        |                 |  |  |  |
|-----------------------------------------------------------------------------|------------|-------|-------------|-------------------------------------------------------------------------------------------------------------------------------------------|--------|-----------------|--|--|--|
| Int Feat:                                                                   |            |       |             |                                                                                                                                           |        |                 |  |  |  |
| Utilities:                                                                  |            |       |             |                                                                                                                                           |        |                 |  |  |  |
|                                                                             |            |       | Room Inf    | ormation                                                                                                                                  |        |                 |  |  |  |
| Room                                                                        | Level      | Dim   | ensions     | Room                                                                                                                                      | Level  | Dimensions      |  |  |  |
| Kitchen                                                                     | Main       | 8`0   | " x 10`6"   | Breakfast Nook                                                                                                                            | Main   | 5`9" x 8`0"     |  |  |  |
| Dining Room                                                                 | Main       | 8`0   | " x 8`7"    | Living Room                                                                                                                               | Main   | 12`11" x 15`11" |  |  |  |
| Family Room                                                                 | Main       | 11`   | 9" x 24`3"  | Bedroom - Primary                                                                                                                         | Second | 10`3" x 12`8"   |  |  |  |
| Bedroom                                                                     | Second     | d 9`1 | 1" x 10`10" | Bedroom                                                                                                                                   | Second | 7`11" x 9`11"   |  |  |  |
| Game Room                                                                   | Lower      | 13`   | 0" x 19`6"  | Storage                                                                                                                                   | Lower  | 5`9" x 7`6"     |  |  |  |
| Furnace/Utility                                                             | Room Lower | 9`6   | " x 12`6"   | 3pc Bathroom                                                                                                                              | Main   | 9`5" x 10`4"    |  |  |  |
| 4pc Bathroom                                                                | Second     | d 4`1 | 1" x 10`4"  | 2pc Ensuite bath                                                                                                                          | Second | 3`0" x 6`11"    |  |  |  |

| Legal/Tax/Financial  |                                                                                                                                                                                                                                                                |  |  |  |
|----------------------|----------------------------------------------------------------------------------------------------------------------------------------------------------------------------------------------------------------------------------------------------------------|--|--|--|
| Title:<br>Fee Simple | Zoning:<br>R-C1                                                                                                                                                                                                                                                |  |  |  |
| Legal Desc:          | 7810494                                                                                                                                                                                                                                                        |  |  |  |
|                      | Remarks                                                                                                                                                                                                                                                        |  |  |  |
| Pub Rmks:            | welcome to this spacious home in a popular well established community of Temple3 bedrooms and 2.5 bathroomsmain floor family room with a fireplacepatio doors leading to a deck26' x 22' ft double garagethis home is walking distance to schools and shopping |  |  |  |
| Inclusions:          | N/A                                                                                                                                                                                                                                                            |  |  |  |
| Property Listed By:  | TREC The Real Estate Company                                                                                                                                                                                                                                   |  |  |  |
|                      |                                                                                                                                                                                                                                                                |  |  |  |