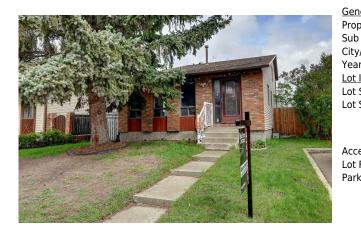

## 220 TEMPLEWOOD Road, Calgary t1y 4g9

| MLS®#:  | A2133781 | Area:   | Temple  | Listing<br>Date: | 05/24/24 | List Price: \$639,000      |
|---------|----------|---------|---------|------------------|----------|----------------------------|
| Status: | Active   | County: | Calgary | Change:          | None     | Association: Fort McMurray |

| eneral Information | 1                                            |                   |       | DOM                                   |                |
|--------------------|----------------------------------------------|-------------------|-------|---------------------------------------|----------------|
| ор Туре:           | Residential                                  |                   |       | 32                                    |                |
| ıb Type:           | Detached                                     |                   |       | <u>Layout</u>                         |                |
| ty/Town:           | Calgary                                      | Finished Floor Ar | ea    | Beds:                                 | 3 (3 )         |
| ear Built:         | 1979                                         | Abv Sqft:         | 1,656 | Baths:                                | 2.5 (2 1)      |
| t Information      |                                              | Low Sqft:         |       | Style:                                | 2 Storey Split |
| t Sz Ar:           | 5,016 sqft                                   | Ttl Sqft:         | 1,656 |                                       |                |
| t Shape:           |                                              |                   |       | Parking                               |                |
|                    |                                              |                   |       | Ttl Park:                             | 2              |
|                    |                                              |                   |       | Garage Sz:                            | 2              |
| cess:              |                                              |                   |       | · · · · · · · · · · · · · · · · · · · |                |
| t Feat:            | Back Lane,Back Yard,Irregular Lot,Landscaped |                   |       |                                       |                |
| irk Feat:          | Double Garage Detached, Parking Pad          |                   |       |                                       |                |

| Legal/Tax/Financial  |                                                                                                                                                                                                                                                                |  |  |  |
|----------------------|----------------------------------------------------------------------------------------------------------------------------------------------------------------------------------------------------------------------------------------------------------------|--|--|--|
| Title:<br>Fee Simple | Zoning:<br>R-C1                                                                                                                                                                                                                                                |  |  |  |
| Legal Desc:          | 7810494                                                                                                                                                                                                                                                        |  |  |  |
|                      | Remarks                                                                                                                                                                                                                                                        |  |  |  |
| Pub Rmks:            | welcome to this spacious home in a popular well established community of Temple3 bedrooms and 2.5 bathroomsmain floor family room with a fireplacepatio doors leading to a deck26' x 22' ft double garagethis home is walking distance to schools and shopping |  |  |  |
| Inclusions:          | N/A                                                                                                                                                                                                                                                            |  |  |  |
| Property Listed By:  | TREC The Real Estate Company                                                                                                                                                                                                                                   |  |  |  |
|                      |                                                                                                                                                                                                                                                                |  |  |  |