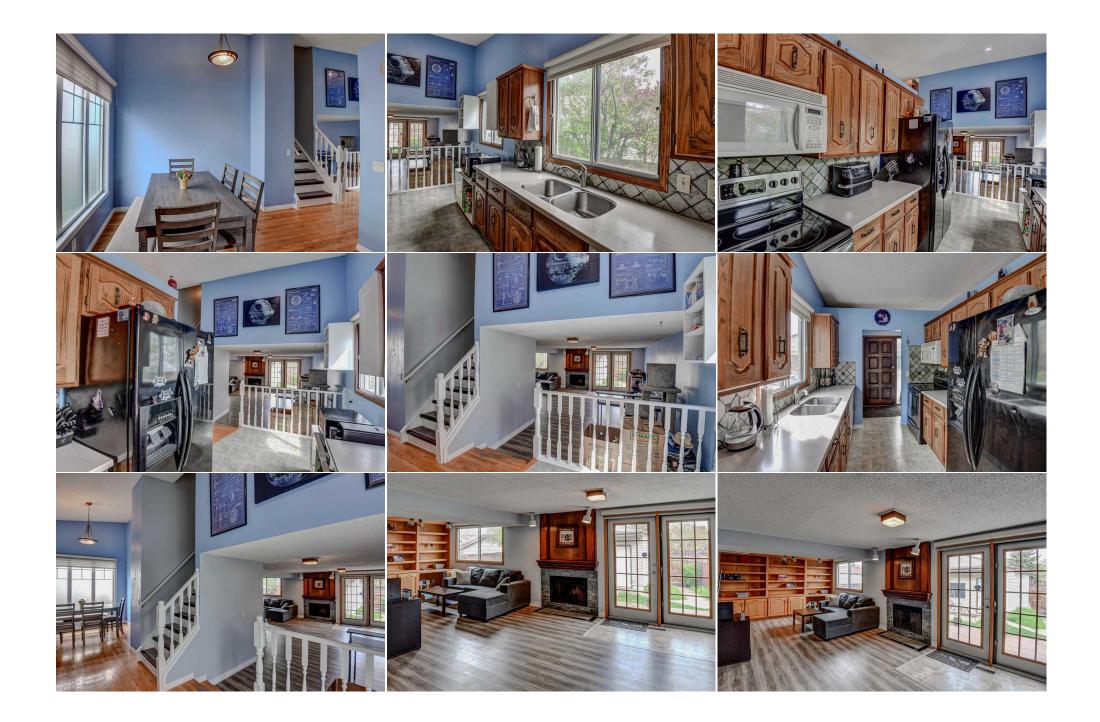

Utilities and Features

| Roof: Asphalt   Heating: Forced Air   Sewer: Ext Feat:   Other,Private Yard |            |       |             | Construction:<br>Brick,Vinyl Siding,Wood Siding<br>Flooring:<br>Carpet,Hardwood,Linoleum<br>Water Source:<br>Fnd/Bsmt:<br>Poured Concrete |        |                 |  |  |  |
|-----------------------------------------------------------------------------|------------|-------|-------------|-------------------------------------------------------------------------------------------------------------------------------------------|--------|-----------------|--|--|--|
| Int Feat:                                                                   |            |       |             |                                                                                                                                           |        |                 |  |  |  |
| Utilities:                                                                  |            |       |             |                                                                                                                                           |        |                 |  |  |  |
|                                                                             |            |       | Room Inf    | ormation                                                                                                                                  |        |                 |  |  |  |
| Room                                                                        | Level      | Dim   | ensions     | Room                                                                                                                                      | Level  | Dimensions      |  |  |  |
| Kitchen                                                                     | Main       | 8`0   | " x 10`6"   | Breakfast Nook                                                                                                                            | Main   | 5`9" x 8`0"     |  |  |  |
| Dining Room                                                                 | Main       | 8`0   | " x 8`7"    | Living Room                                                                                                                               | Main   | 12`11" x 15`11" |  |  |  |
| Family Room                                                                 | Main       | 11`   | 9" x 24`3"  | Bedroom - Primary                                                                                                                         | Second | 10`3" x 12`8"   |  |  |  |
| Bedroom                                                                     | Second     | d 9`1 | 1" x 10`10" | Bedroom                                                                                                                                   | Second | 7`11" x 9`11"   |  |  |  |
| Game Room                                                                   | Lower      | 13`   | 0" x 19`6"  | Storage                                                                                                                                   | Lower  | 5`9" x 7`6"     |  |  |  |
| Furnace/Utility                                                             | Room Lower | 9`6   | " x 12`6"   | 3pc Bathroom                                                                                                                              | Main   | 9`5" x 10`4"    |  |  |  |
| 4pc Bathroom                                                                | Second     | d 4`1 | 1" x 10`4"  | 2pc Ensuite bath                                                                                                                          | Second | 3`0" x 6`11"    |  |  |  |

| Legal/Tax/Financial  |                                                                                                                                                                                                                                                                |  |  |  |
|----------------------|----------------------------------------------------------------------------------------------------------------------------------------------------------------------------------------------------------------------------------------------------------------|--|--|--|
| Title:<br>Fee Simple | Zoning:<br>R-C1                                                                                                                                                                                                                                                |  |  |  |
| Legal Desc:          | 7810494                                                                                                                                                                                                                                                        |  |  |  |
|                      | Remarks                                                                                                                                                                                                                                                        |  |  |  |
| Pub Rmks:            | welcome to this spacious home in a popular well established community of Temple3 bedrooms and 2.5 bathroomsmain floor family room with a fireplacepatio doors leading to a deck26' x 22' ft double garagethis home is walking distance to schools and shopping |  |  |  |
| Inclusions:          | N/A                                                                                                                                                                                                                                                            |  |  |  |
| Property Listed By:  | TREC The Real Estate Company                                                                                                                                                                                                                                   |  |  |  |
|                      |                                                                                                                                                                                                                                                                |  |  |  |