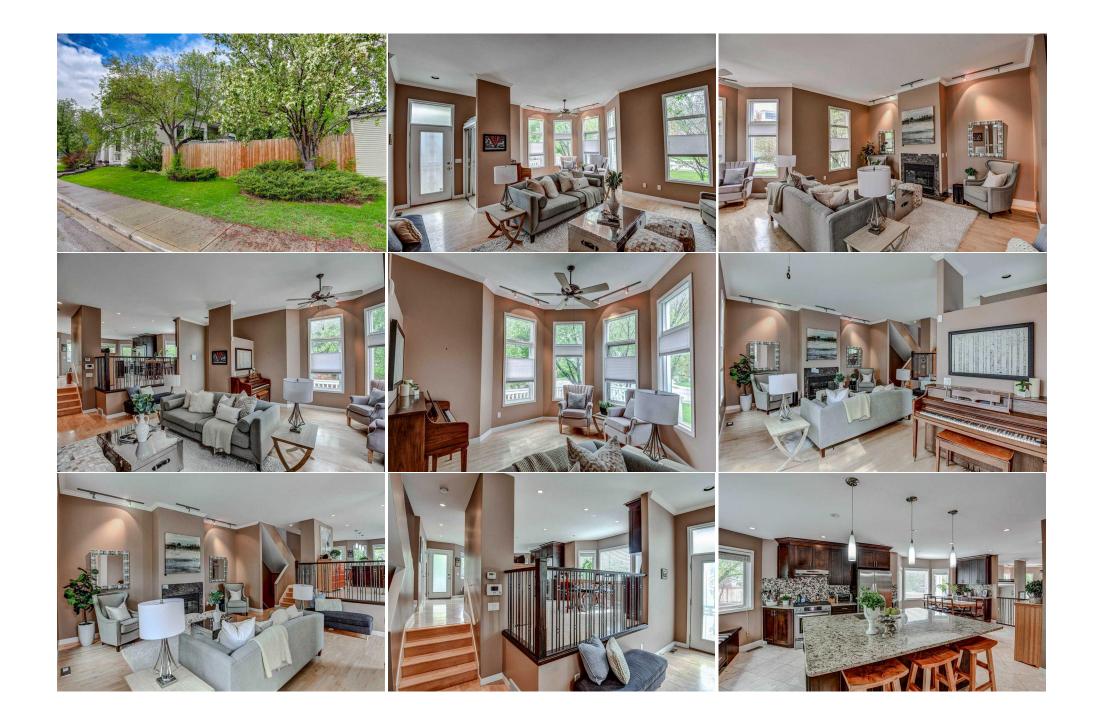

| Game Room                                       | Lower                                                                                                                                                                 | 19`1" x 16`0"                                                                                                                                                               | Walk-In Closet<br>Legal/Tax/Financial                                                                                                                                                                                                                                        | Second                                                                                                                                                           | 7`7" x 6`11"                                                                                                                                                                                                                                                                                                                         |
|-------------------------------------------------|-----------------------------------------------------------------------------------------------------------------------------------------------------------------------|-----------------------------------------------------------------------------------------------------------------------------------------------------------------------------|------------------------------------------------------------------------------------------------------------------------------------------------------------------------------------------------------------------------------------------------------------------------------|------------------------------------------------------------------------------------------------------------------------------------------------------------------|--------------------------------------------------------------------------------------------------------------------------------------------------------------------------------------------------------------------------------------------------------------------------------------------------------------------------------------|
| Title:<br>Fee Simple                            |                                                                                                                                                                       | Zoning:<br><b>R-C2</b>                                                                                                                                                      |                                                                                                                                                                                                                                                                              |                                                                                                                                                                  |                                                                                                                                                                                                                                                                                                                                      |
| Legal Desc:                                     | 710N                                                                                                                                                                  |                                                                                                                                                                             |                                                                                                                                                                                                                                                                              |                                                                                                                                                                  |                                                                                                                                                                                                                                                                                                                                      |
|                                                 |                                                                                                                                                                       |                                                                                                                                                                             | Remarks                                                                                                                                                                                                                                                                      |                                                                                                                                                                  |                                                                                                                                                                                                                                                                                                                                      |
| Pub Rmks:<br>Inclusions:<br>Property Listed By: | This residence perfe<br>bathrooms, and a fu<br>fireplace. Check out<br>this area light and b<br>picturesque setting.<br>easy access to a vari<br>friendly community a | ctly blends modern amenities w<br>lly finished basement, this hom<br>the size of the island in your sp<br>right. • The exterior of the hom<br>Abundance of mature trees cre | vith timeless elegance, offering a com<br>e is ideal for families and professiona<br>bacious kitchen with granite counterto<br>e is just as impressive as the interior<br>bate a peaceful outdoor oasis and the<br>inutes away from schools, parks, sho<br>powntown Calgary. | fortable living experience. W<br>Is alike. Main floor has a nice<br>ops, walk in pantry and a hug<br>Landscaped gardens surrou<br>front deck is a great place to | nly sought-after community of West Hillhurst.<br>Vith three spacious bedrooms, three pristine<br>e flow with a huge living room area with gas<br>ge dining area, Plenty of huge windows make<br>and the property, offering a serene and<br>o enjoy your morning coffee. This home offers<br>tions. The neighborhood is known for its |