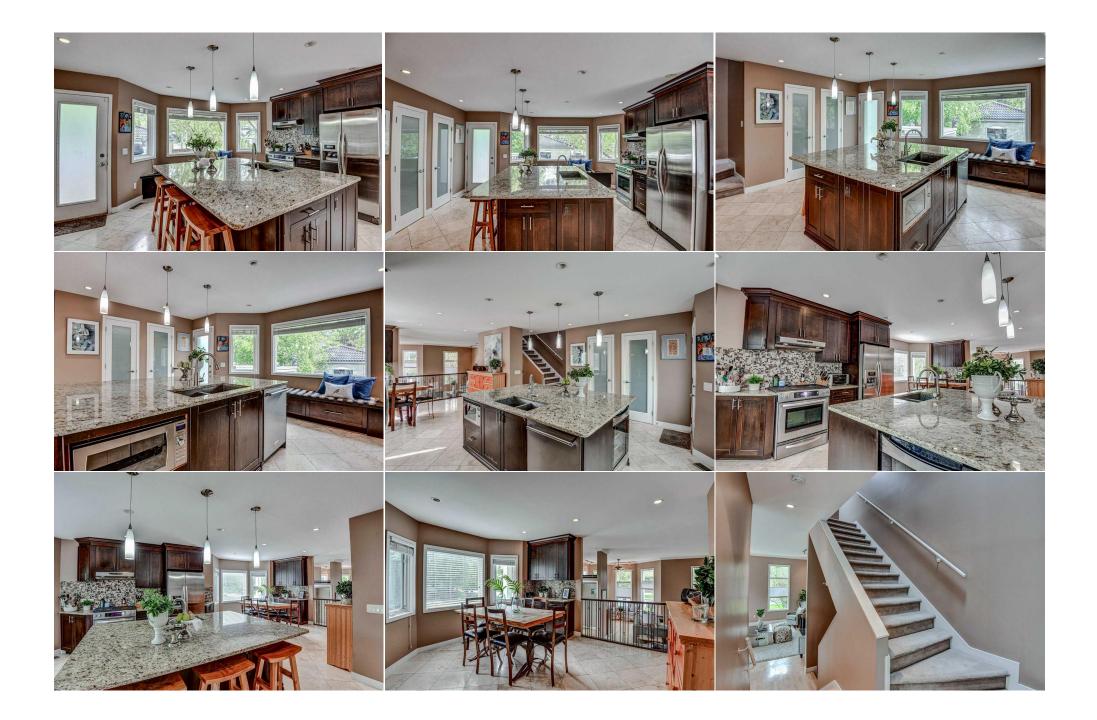

| Game Room                                       | Lower                                                                                                                                                                 | 19`1" x 16`0"                                                                                                                                                               | Walk-In Closet<br>Legal/Tax/Financial                                                                                                                                                                                                                                        | Second                                                                                                                                                           | 7`7" x 6`11"                                                                                                                                                                                                                                                                                                                         |
|-------------------------------------------------|-----------------------------------------------------------------------------------------------------------------------------------------------------------------------|-----------------------------------------------------------------------------------------------------------------------------------------------------------------------------|------------------------------------------------------------------------------------------------------------------------------------------------------------------------------------------------------------------------------------------------------------------------------|------------------------------------------------------------------------------------------------------------------------------------------------------------------|--------------------------------------------------------------------------------------------------------------------------------------------------------------------------------------------------------------------------------------------------------------------------------------------------------------------------------------|
| Title:<br>Fee Simple                            |                                                                                                                                                                       | Zoning:<br><b>R-C2</b>                                                                                                                                                      |                                                                                                                                                                                                                                                                              |                                                                                                                                                                  |                                                                                                                                                                                                                                                                                                                                      |
| Legal Desc:                                     | 710N                                                                                                                                                                  |                                                                                                                                                                             |                                                                                                                                                                                                                                                                              |                                                                                                                                                                  |                                                                                                                                                                                                                                                                                                                                      |
|                                                 |                                                                                                                                                                       |                                                                                                                                                                             | Remarks                                                                                                                                                                                                                                                                      |                                                                                                                                                                  |                                                                                                                                                                                                                                                                                                                                      |
| Pub Rmks:<br>Inclusions:<br>Property Listed By: | This residence perfe<br>bathrooms, and a fu<br>fireplace. Check out<br>this area light and b<br>picturesque setting.<br>easy access to a vari<br>friendly community a | ctly blends modern amenities w<br>lly finished basement, this hom<br>the size of the island in your sp<br>right. • The exterior of the hom<br>Abundance of mature trees cre | vith timeless elegance, offering a com<br>e is ideal for families and professiona<br>bacious kitchen with granite counterto<br>e is just as impressive as the interior<br>bate a peaceful outdoor oasis and the<br>inutes away from schools, parks, sho<br>powntown Calgary. | fortable living experience. W<br>Is alike. Main floor has a nice<br>ops, walk in pantry and a hug<br>Landscaped gardens surrou<br>front deck is a great place to | nly sought-after community of West Hillhurst.<br>Vith three spacious bedrooms, three pristine<br>e flow with a huge living room area with gas<br>ge dining area, Plenty of huge windows make<br>and the property, offering a serene and<br>o enjoy your morning coffee. This home offers<br>tions. The neighborhood is known for its |