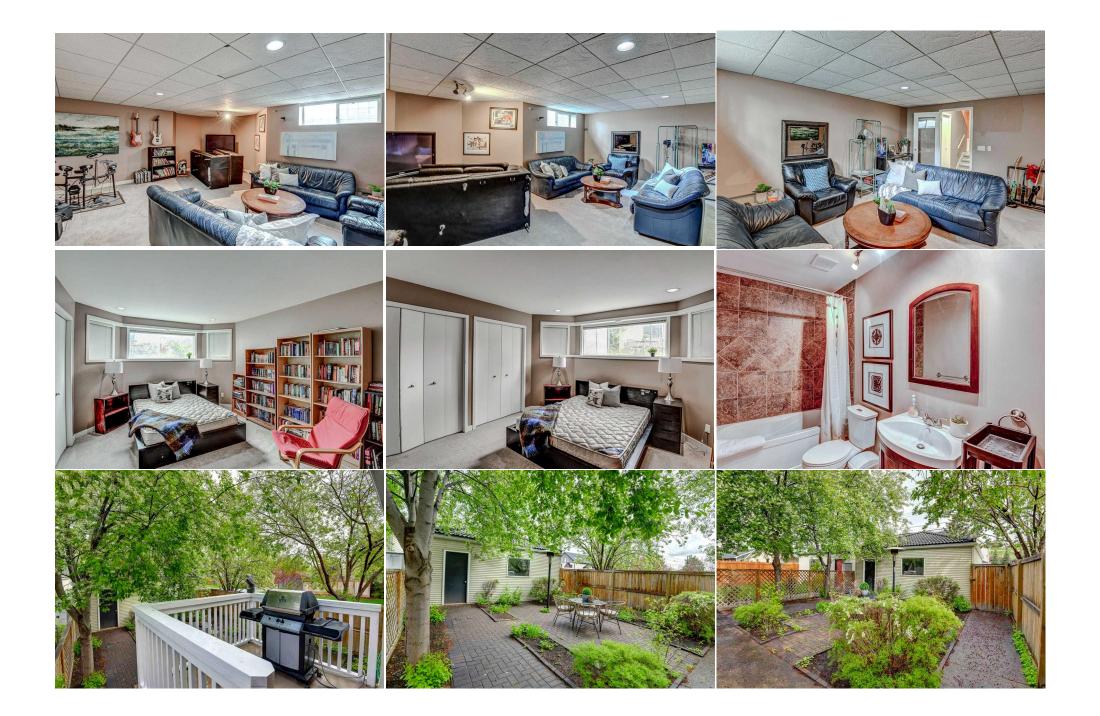

| Game Room                                       | Lower                                                                                                                                                                 | 19`1" x 16`0"                                                                                                                                                               | Walk-In Closet<br>Legal/Tax/Financial                                                                                                                                                                                                                                        | Second                                                                                                                                                           | 7`7" x 6`11"                                                                                                                                                                                                                                                                                                                         |
|-------------------------------------------------|-----------------------------------------------------------------------------------------------------------------------------------------------------------------------|-----------------------------------------------------------------------------------------------------------------------------------------------------------------------------|------------------------------------------------------------------------------------------------------------------------------------------------------------------------------------------------------------------------------------------------------------------------------|------------------------------------------------------------------------------------------------------------------------------------------------------------------|--------------------------------------------------------------------------------------------------------------------------------------------------------------------------------------------------------------------------------------------------------------------------------------------------------------------------------------|
| Title:<br>Fee Simple                            |                                                                                                                                                                       | Zoning:<br><b>R-C2</b>                                                                                                                                                      |                                                                                                                                                                                                                                                                              |                                                                                                                                                                  |                                                                                                                                                                                                                                                                                                                                      |
| Legal Desc:                                     | 710N                                                                                                                                                                  |                                                                                                                                                                             |                                                                                                                                                                                                                                                                              |                                                                                                                                                                  |                                                                                                                                                                                                                                                                                                                                      |
|                                                 |                                                                                                                                                                       |                                                                                                                                                                             | Remarks                                                                                                                                                                                                                                                                      |                                                                                                                                                                  |                                                                                                                                                                                                                                                                                                                                      |
| Pub Rmks:<br>Inclusions:<br>Property Listed By: | This residence perfe<br>bathrooms, and a fu<br>fireplace. Check out<br>this area light and b<br>picturesque setting.<br>easy access to a vari<br>friendly community a | ctly blends modern amenities w<br>lly finished basement, this hom<br>the size of the island in your sp<br>right. • The exterior of the hom<br>Abundance of mature trees cre | vith timeless elegance, offering a com<br>e is ideal for families and professiona<br>bacious kitchen with granite counterto<br>e is just as impressive as the interior<br>bate a peaceful outdoor oasis and the<br>inutes away from schools, parks, sho<br>powntown Calgary. | fortable living experience. W<br>Is alike. Main floor has a nice<br>ops, walk in pantry and a hug<br>Landscaped gardens surrou<br>front deck is a great place to | nly sought-after community of West Hillhurst.<br>Vith three spacious bedrooms, three pristine<br>e flow with a huge living room area with gas<br>ge dining area, Plenty of huge windows make<br>and the property, offering a serene and<br>o enjoy your morning coffee. This home offers<br>tions. The neighborhood is known for its |