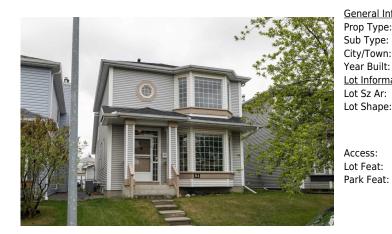

## 84 RIVER ROCK Circle, Calgary T2C4C3

| MLS®#:  | A2133903 | Area:   | Riverbend | Listing          | 05/22/24      | List Price: \$639,900      |
|---------|----------|---------|-----------|------------------|---------------|----------------------------|
| Status: | Active   | County: | Calgary   | Date:<br>Change: | -\$9k, 14-Jun | Association: Fort McMurray |

| neral Information | <u>1</u>                                                                        |                   |           | DOM           |           |  |
|-------------------|---------------------------------------------------------------------------------|-------------------|-----------|---------------|-----------|--|
| p Type:           | Residential                                                                     |                   |           | 34            |           |  |
| о Туре:           | Detached                                                                        |                   |           | <u>Layout</u> |           |  |
| y/Town:           | Calgary                                                                         | Finished Floor Ar | <u>ea</u> | Beds:         | 5 (3 2 )  |  |
| ar Built:         | 1992                                                                            | Abv Sqft:         | 1,512     | Baths:        | 3.5 (3 1) |  |
| Information       |                                                                                 | Low Sqft:         |           | Style:        | 2 Storey  |  |
| Sz Ar:            | 3,616 sqft                                                                      | Ttl Sqft:         | 1,512     |               |           |  |
| Shape:            |                                                                                 |                   |           | Parking       |           |  |
|                   |                                                                                 |                   |           | Ttl Park:     | 2         |  |
|                   |                                                                                 |                   |           | Garage Sz:    | 2         |  |
| cess:             |                                                                                 |                   |           | 5             |           |  |
| Feat:             | Back Lane,Front Yard,Lawn,Pie Shaped Lot                                        |                   |           |               |           |  |
| k Feat:           | Alley Access, Double Garage Detached, Garage Door Opener, Off Street, Oversized |                   |           |               |           |  |