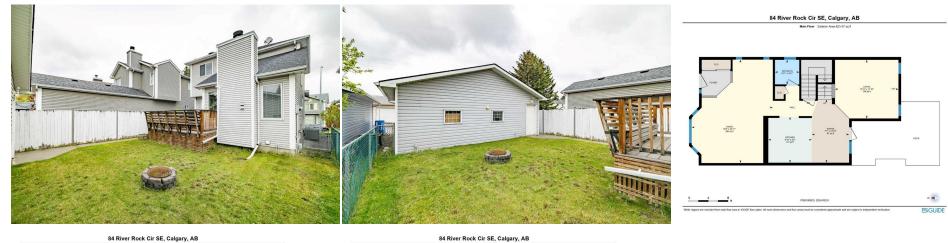

| Bedroom                                         | Basement                                                                                                                                                                                                                                                                                                                                                                                                                                                                                                                                                                                                                                                                                                                                                                                                                                                                                                                                                                                                                     | 9`4" x 11`11"  | <b>Bedroom</b><br>Legal/Tax/Financial | Basement | 9`5" x 11`11" |  |
|-------------------------------------------------|------------------------------------------------------------------------------------------------------------------------------------------------------------------------------------------------------------------------------------------------------------------------------------------------------------------------------------------------------------------------------------------------------------------------------------------------------------------------------------------------------------------------------------------------------------------------------------------------------------------------------------------------------------------------------------------------------------------------------------------------------------------------------------------------------------------------------------------------------------------------------------------------------------------------------------------------------------------------------------------------------------------------------|----------------|---------------------------------------|----------|---------------|--|
| Title:<br>Fee Simple<br>Legal Desc:             | 9210592                                                                                                                                                                                                                                                                                                                                                                                                                                                                                                                                                                                                                                                                                                                                                                                                                                                                                                                                                                                                                      | Zoning:<br>RC2 |                                       |          |               |  |
| 2090. 2000.                                     |                                                                                                                                                                                                                                                                                                                                                                                                                                                                                                                                                                                                                                                                                                                                                                                                                                                                                                                                                                                                                              |                | Remarks                               |          |               |  |
| Pub Rmks:<br>Inclusions:<br>Property Listed By: | HIGHLIGHTS: Furnace 2016   HWT 2021   A/C 2021   Carpet 2021   Metal Exterior Cladding 2019   Both Garage Door Motors 2021   Huge Garage   Stainless Steel<br>Appliances   Telus Fibre Optics   Washer/Dryer 2018. Writeup: This stunning home offers everything you need and more featuring 3 bedrooms up & 2 down in the<br>fully finished basement. Enjoy 5 bedrooms, a media room, cozy family room with a fireplace, and a large living room. The kitchen boasts granite countertops and<br>stainless steel appliances. Stay comfortable year-round with central air conditioning. Outside you will find a south-facing fenced backyard, a deck with a wrap-<br>around bench, and a massive 26' x 26' oversized garage with two overhead doors one 7'' and the other 8' for all your taller toys. Located in a quiet neighbourhood<br>close to schools, the upcoming Green Line, and major transportation routes. Nearby, enjoy parks, walking paths, and an amazing riverside off-leash dog park.<br>N/A<br>eXp Realty |                |                                       |          |               |  |

## TO VIEW THIS PROPERTY WITH AN A-TEAM BUYER'S AGENT PLEASE CONTACT (587) 700-7123

84 River Rock Cir SE, Calgary, AB 2nd Floor Exterior Area 660.02 sq ft

Basement (Below Grade) Exterior Area 679.89 sq ft Excluded Area 59.91 sq ft