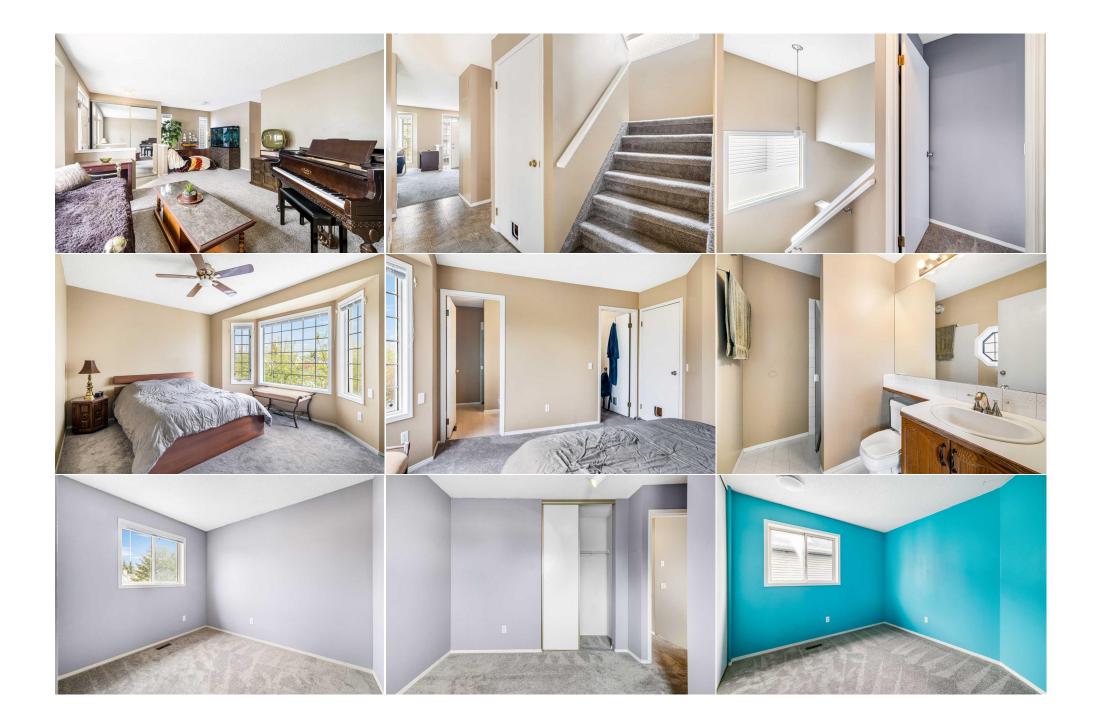

Utilities and Features

| Roof:                                                                                        | Asphalt Shingle                  |                                                                                                                                                | Construction:                                                      | Construction:                          |                                                                   |  |  |  |  |
|----------------------------------------------------------------------------------------------|----------------------------------|------------------------------------------------------------------------------------------------------------------------------------------------|--------------------------------------------------------------------|----------------------------------------|-------------------------------------------------------------------|--|--|--|--|
| Heating:                                                                                     | Forced Air,Natural Gas           |                                                                                                                                                | Mixed,Other,Vinyl Siding,V                                         | Mixed, Other, Vinyl Siding, Wood Frame |                                                                   |  |  |  |  |
| Sewer:                                                                                       |                                  |                                                                                                                                                | Flooring:                                                          |                                        |                                                                   |  |  |  |  |
| Ext Feat:                                                                                    | Balcony, Private Yard            |                                                                                                                                                | Carpet, Linoleum, Vinyl                                            |                                        |                                                                   |  |  |  |  |
|                                                                                              |                                  |                                                                                                                                                | Water Source:                                                      |                                        |                                                                   |  |  |  |  |
|                                                                                              |                                  |                                                                                                                                                | Fnd/Bsmt:                                                          |                                        |                                                                   |  |  |  |  |
|                                                                                              | Poured Concrete                  |                                                                                                                                                |                                                                    |                                        |                                                                   |  |  |  |  |
| Kitchen Appl:                                                                                | Dishwasher,Dryer,Ele             | Dishwasher,Dryer,Electric Range,Garage Control(s),Range Hood,Refrigerator,Washer,Window Coverings                                              |                                                                    |                                        |                                                                   |  |  |  |  |
| Int Feat:                                                                                    | Breakfast Bar,Built-i            | Breakfast Bar, Built-in Features, Granite Counters, High Ceilings, Kitchen Island, No Animal Home, No Smoking Home, Storage, Walk-In Closet(s) |                                                                    |                                        |                                                                   |  |  |  |  |
| Utilities:                                                                                   |                                  |                                                                                                                                                |                                                                    |                                        |                                                                   |  |  |  |  |
|                                                                                              |                                  |                                                                                                                                                |                                                                    |                                        |                                                                   |  |  |  |  |
|                                                                                              |                                  |                                                                                                                                                | Room Information                                                   |                                        |                                                                   |  |  |  |  |
|                                                                                              | Level                            | Dimensions                                                                                                                                     | Room Information <u>Room</u>                                       | Level                                  | Dimensions                                                        |  |  |  |  |
| Room                                                                                         | <u>Level</u><br>Main             | <u>Dimensions</u><br>20`11" x 16`5"                                                                                                            |                                                                    | <u>Level</u><br>Main                   | Dimensions<br>11`10" x 12`10"                                     |  |  |  |  |
| Room<br>Living Room                                                                          |                                  |                                                                                                                                                | Room                                                               |                                        |                                                                   |  |  |  |  |
| <u>Room</u><br>Living Room<br>Kitchen                                                        | Main                             | 20`11" x 16`5"                                                                                                                                 | <u>Room</u><br>Living Room                                         | Main                                   | 11`10" x 12`10"                                                   |  |  |  |  |
| Room<br>Living Room<br>Kitchen<br>2pc Bathroom                                               | Main<br>Main<br>Main             | 20`11" x 16`5"<br>9`3" x 8`10"                                                                                                                 | <u>Room</u><br>Living Room<br>Dining Room                          | Main<br>Main                           | 11`10" x 12`10"<br>12`10" x 7`7"                                  |  |  |  |  |
| Room<br>Living Room<br>Kitchen<br>2pc Bathroom<br>3pc Ensuite bat                            | Main<br>Main<br>Main             | 20`11" x 16`5"<br>9`3" x 8`10"<br>4`11" x 4`11"                                                                                                | Room<br>Living Room<br>Dining Room<br>Bedroom - Primary            | Main<br>Main<br>Second                 | 11`10" x 12`10"<br>12`10" x 7`7"<br>12`10" x 13`4"                |  |  |  |  |
| Room<br>Living Room<br>Kitchen<br>2pc Bathroom<br>3pc Ensuite bat<br>4pc Bathroom<br>Laundry | Main<br>Main<br>Main<br>h Second | 20`11" x 16`5"<br>9`3" x 8`10"<br>4`11" x 4`11"<br>7`8" x 5`4"                                                                                 | Room<br>Living Room<br>Dining Room<br>Bedroom - Primary<br>Bedroom | Main<br>Main<br>Second<br>Second       | 11`10" x 12`10"<br>12`10" x 7`7"<br>12`10" x 13`4"<br>9`5" x 9`6" |  |  |  |  |

| Bedroom                                         | Basement                                                                                                                                                                                                                                                                                                                                                                                                                                                                                                                                                                                                                                                                                                                                                                                                                                                                                                                                                                                                                     | 9`4" x 11`11"  | <b>Bedroom</b><br>Legal/Tax/Financial | Basement | 9`5" x 11`11" |  |
|-------------------------------------------------|------------------------------------------------------------------------------------------------------------------------------------------------------------------------------------------------------------------------------------------------------------------------------------------------------------------------------------------------------------------------------------------------------------------------------------------------------------------------------------------------------------------------------------------------------------------------------------------------------------------------------------------------------------------------------------------------------------------------------------------------------------------------------------------------------------------------------------------------------------------------------------------------------------------------------------------------------------------------------------------------------------------------------|----------------|---------------------------------------|----------|---------------|--|
| Title:<br>Fee Simple<br>Legal Desc:             | 9210592                                                                                                                                                                                                                                                                                                                                                                                                                                                                                                                                                                                                                                                                                                                                                                                                                                                                                                                                                                                                                      | Zoning:<br>RC2 |                                       |          |               |  |
| 2090. 2000.                                     |                                                                                                                                                                                                                                                                                                                                                                                                                                                                                                                                                                                                                                                                                                                                                                                                                                                                                                                                                                                                                              |                | Remarks                               |          |               |  |
| Pub Rmks:<br>Inclusions:<br>Property Listed By: | HIGHLIGHTS: Furnace 2016   HWT 2021   A/C 2021   Carpet 2021   Metal Exterior Cladding 2019   Both Garage Door Motors 2021   Huge Garage   Stainless Steel<br>Appliances   Telus Fibre Optics   Washer/Dryer 2018. Writeup: This stunning home offers everything you need and more featuring 3 bedrooms up & 2 down in the<br>fully finished basement. Enjoy 5 bedrooms, a media room, cozy family room with a fireplace, and a large living room. The kitchen boasts granite countertops and<br>stainless steel appliances. Stay comfortable year-round with central air conditioning. Outside you will find a south-facing fenced backyard, a deck with a wrap-<br>around bench, and a massive 26' x 26' oversized garage with two overhead doors one 7'' and the other 8' for all your taller toys. Located in a quiet neighbourhood<br>close to schools, the upcoming Green Line, and major transportation routes. Nearby, enjoy parks, walking paths, and an amazing riverside off-leash dog park.<br>N/A<br>eXp Realty |                |                                       |          |               |  |