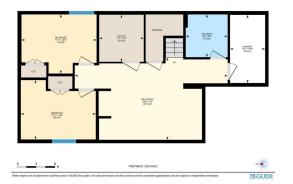

| Bedroom                                         | Basement                                                                                                                                                                                                                                                                                                                                                                                                                                                                                                                                                                                                                                                                                                                                                                                                                                                                                                                                                                                                                     | 9`4" x 11`11"  | <b>Bedroom</b><br>Legal/Tax/Financial | Basement | 9`5" x 11`11" |  |
|-------------------------------------------------|------------------------------------------------------------------------------------------------------------------------------------------------------------------------------------------------------------------------------------------------------------------------------------------------------------------------------------------------------------------------------------------------------------------------------------------------------------------------------------------------------------------------------------------------------------------------------------------------------------------------------------------------------------------------------------------------------------------------------------------------------------------------------------------------------------------------------------------------------------------------------------------------------------------------------------------------------------------------------------------------------------------------------|----------------|---------------------------------------|----------|---------------|--|
| Title:<br>Fee Simple<br>Legal Desc:             | 9210592                                                                                                                                                                                                                                                                                                                                                                                                                                                                                                                                                                                                                                                                                                                                                                                                                                                                                                                                                                                                                      | Zoning:<br>RC2 |                                       |          |               |  |
| 2090. 2000.                                     |                                                                                                                                                                                                                                                                                                                                                                                                                                                                                                                                                                                                                                                                                                                                                                                                                                                                                                                                                                                                                              |                | Remarks                               |          |               |  |
| Pub Rmks:<br>Inclusions:<br>Property Listed By: | HIGHLIGHTS: Furnace 2016   HWT 2021   A/C 2021   Carpet 2021   Metal Exterior Cladding 2019   Both Garage Door Motors 2021   Huge Garage   Stainless Steel<br>Appliances   Telus Fibre Optics   Washer/Dryer 2018. Writeup: This stunning home offers everything you need and more featuring 3 bedrooms up & 2 down in the<br>fully finished basement. Enjoy 5 bedrooms, a media room, cozy family room with a fireplace, and a large living room. The kitchen boasts granite countertops and<br>stainless steel appliances. Stay comfortable year-round with central air conditioning. Outside you will find a south-facing fenced backyard, a deck with a wrap-<br>around bench, and a massive 26' x 26' oversized garage with two overhead doors one 7'' and the other 8' for all your taller toys. Located in a quiet neighbourhood<br>close to schools, the upcoming Green Line, and major transportation routes. Nearby, enjoy parks, walking paths, and an amazing riverside off-leash dog park.<br>N/A<br>eXp Realty |                |                                       |          |               |  |