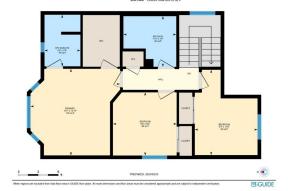

## TO VIEW THIS PROPERTY WITH AN A-TEAM BUYER'S AGENT PLEASE CONTACT (587) 700-7123

84 River Rock Cir SE, Calgary, AB 2nd Floor Exterior Area 660.02 sq ft

Basement (Below Grade) Exterior Area 679.89 sq ft Excluded Area 59.91 sq ft