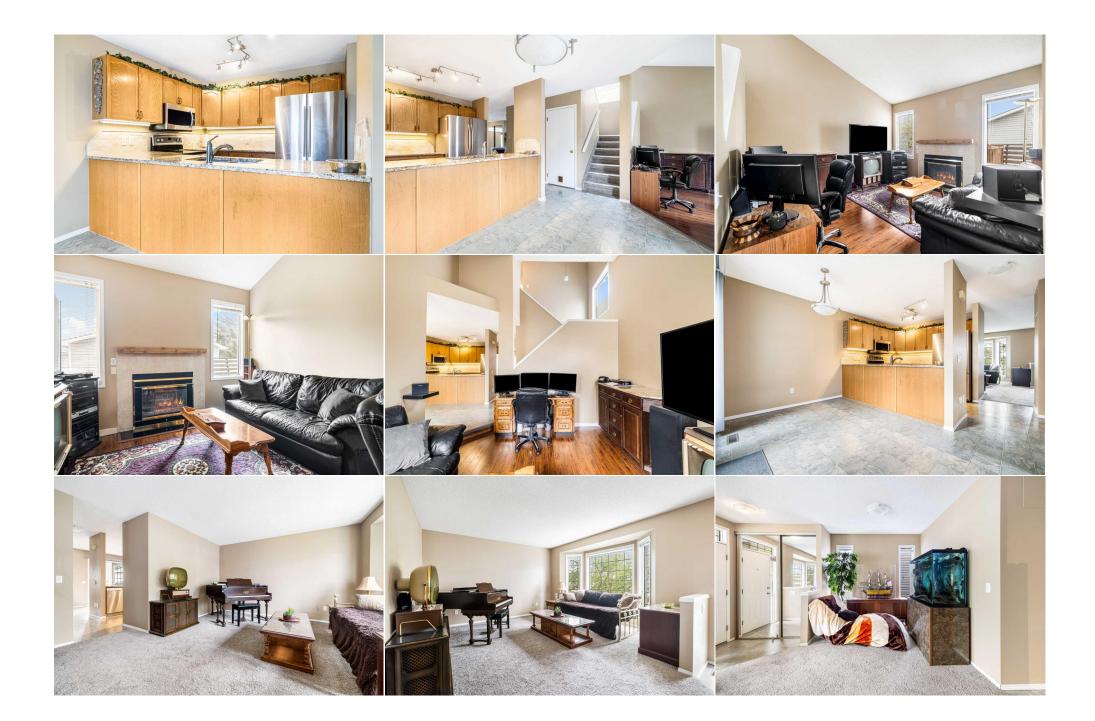

| Bedroom                                         | Basement                                                                                                                                                                                                                                                                                                                                                                                                                                                                                                                                                                                                                                                                                                                                                                                                                                                                                                                                                                                                                     | 9`4" x 11`11"  | <b>Bedroom</b><br>Legal/Tax/Financial | Basement | 9`5" x 11`11" |  |
|-------------------------------------------------|------------------------------------------------------------------------------------------------------------------------------------------------------------------------------------------------------------------------------------------------------------------------------------------------------------------------------------------------------------------------------------------------------------------------------------------------------------------------------------------------------------------------------------------------------------------------------------------------------------------------------------------------------------------------------------------------------------------------------------------------------------------------------------------------------------------------------------------------------------------------------------------------------------------------------------------------------------------------------------------------------------------------------|----------------|---------------------------------------|----------|---------------|--|
| Title:<br>Fee Simple<br>Legal Desc:             | 9210592                                                                                                                                                                                                                                                                                                                                                                                                                                                                                                                                                                                                                                                                                                                                                                                                                                                                                                                                                                                                                      | Zoning:<br>RC2 |                                       |          |               |  |
| 2090. 2000.                                     |                                                                                                                                                                                                                                                                                                                                                                                                                                                                                                                                                                                                                                                                                                                                                                                                                                                                                                                                                                                                                              |                | Remarks                               |          |               |  |
| Pub Rmks:<br>Inclusions:<br>Property Listed By: | HIGHLIGHTS: Furnace 2016   HWT 2021   A/C 2021   Carpet 2021   Metal Exterior Cladding 2019   Both Garage Door Motors 2021   Huge Garage   Stainless Steel<br>Appliances   Telus Fibre Optics   Washer/Dryer 2018. Writeup: This stunning home offers everything you need and more featuring 3 bedrooms up & 2 down in the<br>fully finished basement. Enjoy 5 bedrooms, a media room, cozy family room with a fireplace, and a large living room. The kitchen boasts granite countertops and<br>stainless steel appliances. Stay comfortable year-round with central air conditioning. Outside you will find a south-facing fenced backyard, a deck with a wrap-<br>around bench, and a massive 26' x 26' oversized garage with two overhead doors one 7'' and the other 8' for all your taller toys. Located in a quiet neighbourhood<br>close to schools, the upcoming Green Line, and major transportation routes. Nearby, enjoy parks, walking paths, and an amazing riverside off-leash dog park.<br>N/A<br>eXp Realty |                |                                       |          |               |  |