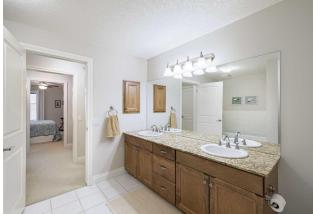

|                                                                                                                  |       |                                                                                        |               | Utilities and Features |                  |                |  |  |  |
|------------------------------------------------------------------------------------------------------------------|-------|----------------------------------------------------------------------------------------|---------------|------------------------|------------------|----------------|--|--|--|
| Roof:                                                                                                            |       |                                                                                        |               | Construction:          |                  |                |  |  |  |
| Heating: Baseboard Brick                                                                                         |       |                                                                                        |               | Brick,Stucco           | Brick,Stucco     |                |  |  |  |
| Sewer:                                                                                                           |       |                                                                                        |               | Flooring:              |                  |                |  |  |  |
| Ext Feat:                                                                                                        | Other | Carpet, Hardwood, Tile                                                                 |               |                        |                  |                |  |  |  |
|                                                                                                                  |       |                                                                                        |               | Water Source:          |                  |                |  |  |  |
|                                                                                                                  |       |                                                                                        |               | Fnd/Bsmt:              |                  |                |  |  |  |
| Kitchen Appl:                                                                                                    |       | Dishwasher,Dryer,Microwave Hood Fan,Oven-Built-In,Refrigerator,Washer,Window Coverings |               |                        |                  |                |  |  |  |
| Int Feat: Breakfast Bar, Double Vanity, Granite Counters, High Ceilings, Open Floorplan, Soaking Tub, Vaulted Ce |       |                                                                                        |               |                        | ulted Ceiling(s) |                |  |  |  |
| Utilities:                                                                                                       |       |                                                                                        |               |                        |                  |                |  |  |  |
|                                                                                                                  |       |                                                                                        |               | Room Information       |                  |                |  |  |  |
| Room                                                                                                             |       | Level                                                                                  | Dimensions    | Room                   | Level            | Dimensions     |  |  |  |
| Living Room                                                                                                      |       | Main                                                                                   | 16`8" x 12`2" | Kitchen                | Main             | 8`8" x 12`7"   |  |  |  |
| Nook                                                                                                             |       | Main                                                                                   | 10`1" x 9`1"  | Bedroom - Primary      | Upper            | 13`7" x 11`2"  |  |  |  |
| Laundry                                                                                                          |       | Main                                                                                   | 10`7" x 5`0"  | Loft                   | Upper            | 12`2" x 10`11" |  |  |  |
| Loft                                                                                                             |       | Upper                                                                                  | 10`3" x 8`3"  | 4pc Bathroom           | Main             |                |  |  |  |
| 5pc Ensuite bath                                                                                                 |       | Upper                                                                                  |               | -                      |                  |                |  |  |  |
| Legal/Tax/Financial                                                                                              |       |                                                                                        |               |                        |                  |                |  |  |  |