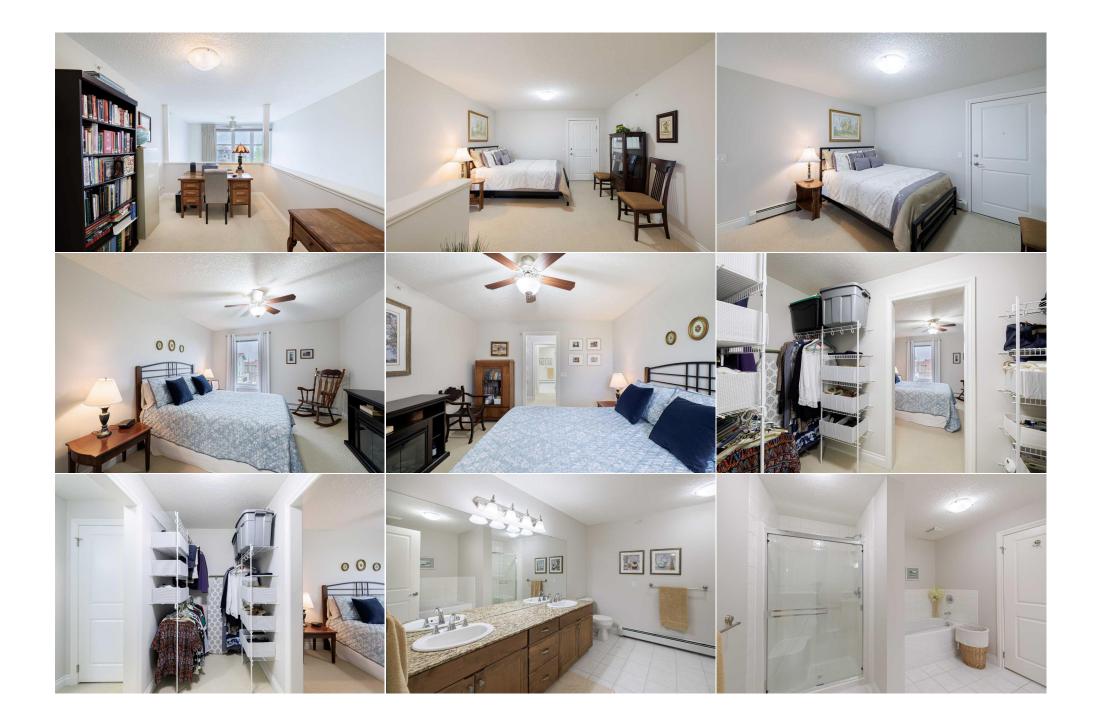

|                                                                                                                  |       |                                                                                        |               | Utilities and Features |                  |                |  |  |  |
|------------------------------------------------------------------------------------------------------------------|-------|----------------------------------------------------------------------------------------|---------------|------------------------|------------------|----------------|--|--|--|
| Roof:                                                                                                            |       |                                                                                        |               | Construction:          |                  |                |  |  |  |
| Heating: Baseboard Brick                                                                                         |       |                                                                                        |               | Brick,Stucco           | Brick,Stucco     |                |  |  |  |
| Sewer:                                                                                                           |       |                                                                                        |               | Flooring:              |                  |                |  |  |  |
| Ext Feat:                                                                                                        | Other | Carpet, Hardwood, Tile                                                                 |               |                        |                  |                |  |  |  |
|                                                                                                                  |       |                                                                                        |               | Water Source:          |                  |                |  |  |  |
|                                                                                                                  |       |                                                                                        |               | Fnd/Bsmt:              |                  |                |  |  |  |
| Kitchen Appl:                                                                                                    |       | Dishwasher,Dryer,Microwave Hood Fan,Oven-Built-In,Refrigerator,Washer,Window Coverings |               |                        |                  |                |  |  |  |
| Int Feat: Breakfast Bar, Double Vanity, Granite Counters, High Ceilings, Open Floorplan, Soaking Tub, Vaulted Ce |       |                                                                                        |               |                        | ulted Ceiling(s) |                |  |  |  |
| Utilities:                                                                                                       |       |                                                                                        |               |                        |                  |                |  |  |  |
|                                                                                                                  |       |                                                                                        |               | Room Information       |                  |                |  |  |  |
| Room                                                                                                             |       | Level                                                                                  | Dimensions    | Room                   | Level            | Dimensions     |  |  |  |
| Living Room                                                                                                      |       | Main                                                                                   | 16`8" x 12`2" | Kitchen                | Main             | 8`8" x 12`7"   |  |  |  |
| Nook                                                                                                             |       | Main                                                                                   | 10`1" x 9`1"  | Bedroom - Primary      | Upper            | 13`7" x 11`2"  |  |  |  |
| Laundry                                                                                                          |       | Main                                                                                   | 10`7" x 5`0"  | Loft                   | Upper            | 12`2" x 10`11" |  |  |  |
| Loft                                                                                                             |       | Upper                                                                                  | 10`3" x 8`3"  | 4pc Bathroom           | Main             |                |  |  |  |
| 5pc Ensuite bath                                                                                                 |       | Upper                                                                                  |               | -                      |                  |                |  |  |  |
| Legal/Tax/Financial                                                                                              |       |                                                                                        |               |                        |                  |                |  |  |  |