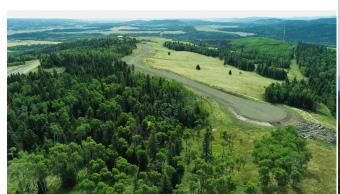

Legal/Tax/Financial

Title: Zoning: **Fee Simple** CRA

Legal Desc: Remarks

Phase 2 now available in Whiskey Springs Ridge! 2.83 ACRE LOT in a 14 parcel development in the hills west of Priddis hamlet. PANORAMIC MOUNTAIN & VALLEY VIEWS. This is the most private & picturesque developments in Foothills County. Be sure to click on the 3D link for the 360 degree view to see just how beautiful this property is in all directions! Restrictive covenants that protect your lot value without stifling your building plans. No time limit for when building must commence. This could be an investment property or your dream home location. Internal roads will be paved & access to Hwy 22 is via chip coated municipal roads connecting to divided highway & south leg of the Calgary ring road. Individual drilled well. Both public & separate schools serve this district. Priddis community is a vibrant organization offering: a lending library, tennis courts, programs for tots to adults including a pond hockey team. Minutes from Priddis Greens or Kananaskis country.