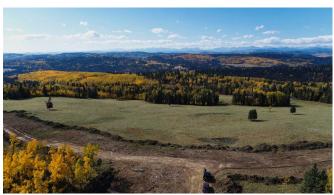

Legal/Tax/Financial

Title: Zoning: **Fee Simple** CRA

Legal Desc: Remarks

Phase 2 now available in Whiskey Springs Ridge! 2.83 ACRE LOT in a 14 parcel development in the hills west of Priddis hamlet. PANORAMIC MOUNTAIN & VALLEY VIEWS. This is the most private & picturesque developments in Foothills County. Be sure to click on the 3D link for the 360 degree view to see just how beautiful this property is in all directions! Restrictive covenants that protect your lot value without stifling your building plans. No time limit for when building must commence. This could be an investment property or your dream home location. Internal roads will be paved & access to Hwy 22 is via chip coated municipal roads connecting to divided highway & south leg of the Calgary ring road. Individual drilled well. Both public & separate schools serve this district. Priddis community is a vibrant organization offering: a lending library, tennis courts, programs for tots to adults including a pond hockey team. Minutes from Priddis Greens or Kananaskis country.