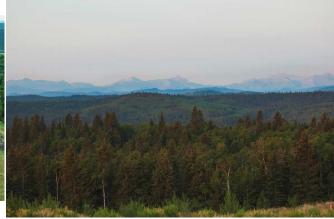

Legal/Tax/Financial

Title: Zoning: **Fee Simple** CRA

Legal Desc: Remarks

Phase 2 now available in Whiskey Springs Ridge! 2.83 ACRE LOT in a 14 parcel development in the hills west of Priddis hamlet. PANORAMIC MOUNTAIN & VALLEY VIEWS. This is the most private & picturesque developments in Foothills County. Be sure to click on the 3D link for the 360 degree view to see just how beautiful this property is in all directions! Restrictive covenants that protect your lot value without stifling your building plans. No time limit for when building must commence. This could be an investment property or your dream home location. Internal roads will be paved & access to Hwy 22 is via chip coated municipal roads connecting to divided highway & south leg of the Calgary ring road. Individual drilled well. Both public & separate schools serve this district. Priddis community is a vibrant organization offering: a lending library, tennis courts, programs for tots to adults including a pond hockey team. Minutes from Priddis Greens or Kananaskis country.