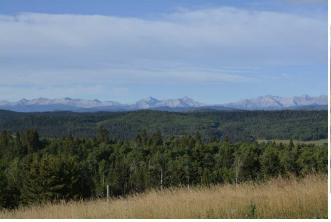

Legal/Tax/Financial

Title: Zoning: **Fee Simple** CRA

Legal Desc: Remarks

Phase 2 now available in Whiskey Springs Ridge! 2.83 ACRE LOT in a 14 parcel development in the hills west of Priddis hamlet. PANORAMIC MOUNTAIN & VALLEY VIEWS. This is the most private & picturesque developments in Foothills County. Be sure to click on the 3D link for the 360 degree view to see just how beautiful this property is in all directions! Restrictive covenants that protect your lot value without stifling your building plans. No time limit for when building must commence. This could be an investment property or your dream home location. Internal roads will be paved & access to Hwy 22 is via chip coated municipal roads connecting to divided highway & south leg of the Calgary ring road. Individual drilled well. Both public & separate schools serve this district. Priddis community is a vibrant organization offering: a lending library, tennis courts, programs for tots to adults including a pond hockey team. Minutes from Priddis Greens or Kananaskis country.