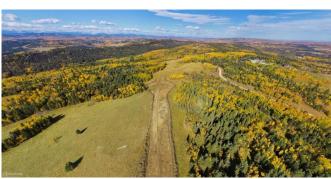

Legal/Tax/Financial

Title: Zoning: **Fee Simple** CRA

Legal Desc: Remarks

Phase 2 now available in Whiskey Springs Ridge! 2.83 ACRE LOT in a 14 parcel development in the hills west of Priddis hamlet. PANORAMIC MOUNTAIN & VALLEY VIEWS. This is the most private & picturesque developments in Foothills County. Be sure to click on the 3D link for the 360 degree view to see just how beautiful this property is in all directions! Restrictive covenants that protect your lot value without stifling your building plans. No time limit for when building must commence. This could be an investment property or your dream home location. Internal roads will be paved & access to Hwy 22 is via chip coated municipal roads connecting to divided highway & south leg of the Calgary ring road. Individual drilled well. Both public & separate schools serve this district. Priddis community is a vibrant organization offering: a lending library, tennis courts, programs for tots to adults including a pond hockey team. Minutes from Priddis Greens or Kananaskis country.