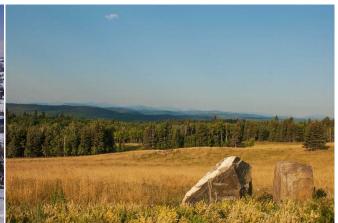

Legal/Tax/Financial

Title: Zoning: **Fee Simple** CRA

Legal Desc: Remarks

Phase 2 now available in Whiskey Springs Ridge! 2.83 ACRE LOT in a 14 parcel development in the hills west of Priddis hamlet. PANORAMIC MOUNTAIN & VALLEY VIEWS. This is the most private & picturesque developments in Foothills County. Be sure to click on the 3D link for the 360 degree view to see just how beautiful this property is in all directions! Restrictive covenants that protect your lot value without stifling your building plans. No time limit for when building must commence. This could be an investment property or your dream home location. Internal roads will be paved & access to Hwy 22 is via chip coated municipal roads connecting to divided highway & south leg of the Calgary ring road. Individual drilled well. Both public & separate schools serve this district. Priddis community is a vibrant organization offering: a lending library, tennis courts, programs for tots to adults including a pond hockey team. Minutes from Priddis Greens or Kananaskis country.