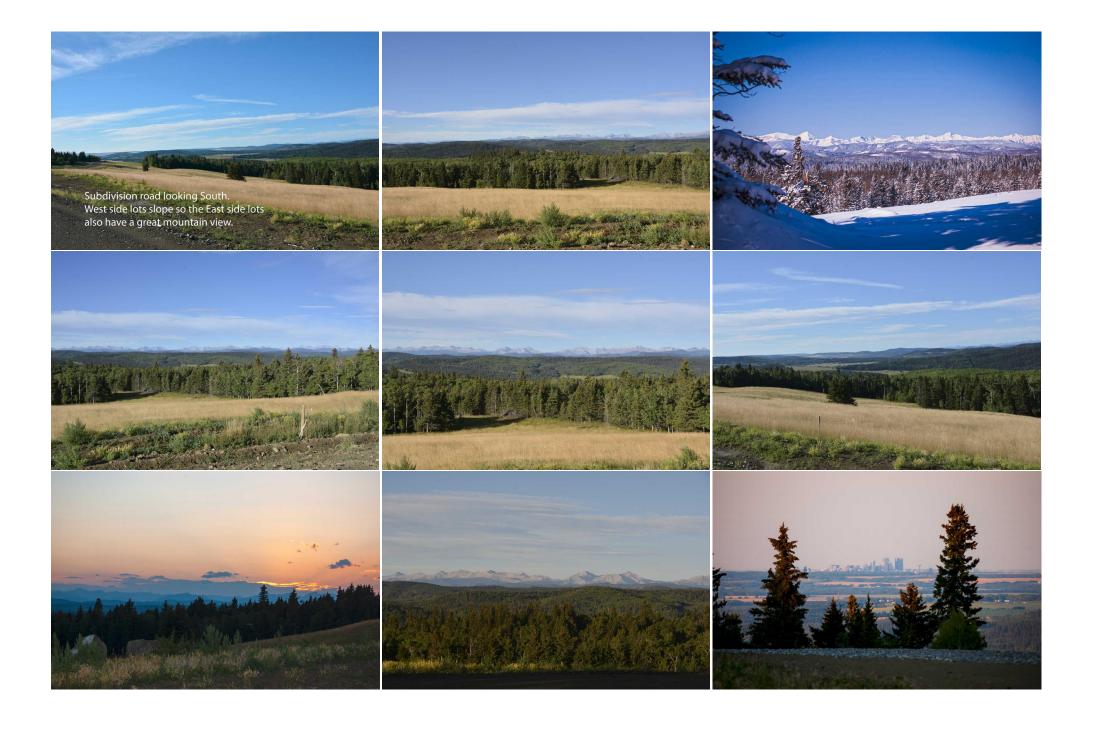

Legal/Tax/Financial

Title: Zoning: **Fee Simple** CRA

Legal Desc: Remarks

Phase 2 now available in Whiskey Springs Ridge! 2.83 ACRE LOT in a 14 parcel development in the hills west of Priddis hamlet. PANORAMIC MOUNTAIN & VALLEY VIEWS. This is the most private & picturesque developments in Foothills County. Be sure to click on the 3D link for the 360 degree view to see just how beautiful this property is in all directions! Restrictive covenants that protect your lot value without stifling your building plans. No time limit for when building must commence. This could be an investment property or your dream home location. Internal roads will be paved & access to Hwy 22 is via chip coated municipal roads connecting to divided highway & south leg of the Calgary ring road. Individual drilled well. Both public & separate schools serve this district. Priddis community is a vibrant organization offering: a lending library, tennis courts, programs for tots to adults including a pond hockey team. Minutes from Priddis Greens or Kananaskis country.