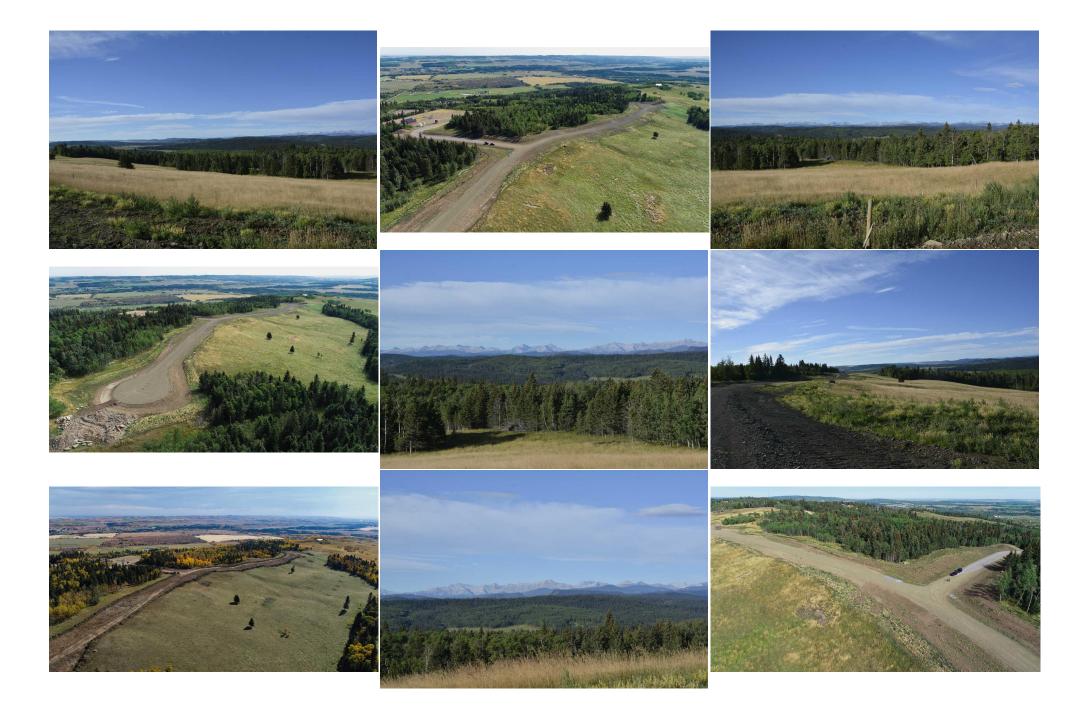

Legal/Tax/Financial

Title: Zoning: **Fee Simple** CRA

Legal Desc: Remarks

Phase 2 now available in Whiskey Springs Ridge! 2.83 ACRE LOT in a 14 parcel development in the hills west of Priddis hamlet. PANORAMIC MOUNTAIN & VALLEY VIEWS. This is the most private & picturesque developments in Foothills County. Be sure to click on the 3D link for the 360 degree view to see just how beautiful this property is in all directions! Restrictive covenants that protect your lot value without stifling your building plans. No time limit for when building must commence. This could be an investment property or your dream home location. Internal roads will be paved & access to Hwy 22 is via chip coated municipal roads connecting to divided highway & south leg of the Calgary ring road. Individual drilled well. Both public & separate schools serve this district. Priddis community is a vibrant organization offering: a lending library, tennis courts, programs for tots to adults including a pond hockey team. Minutes from Priddis Greens or Kananaskis country.