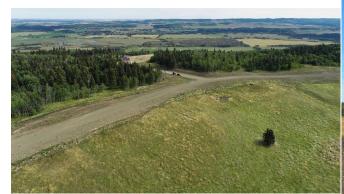

Legal/Tax/Financial

Title: Zoning: **Fee Simple** CRA

Legal Desc: Remarks

Phase 2 now available in Whiskey Springs Ridge! 2.83 ACRE LOT in a 14 parcel development in the hills west of Priddis hamlet. PANORAMIC MOUNTAIN & VALLEY VIEWS. This is the most private & picturesque developments in Foothills County. Be sure to click on the 3D link for the 360 degree view to see just how beautiful this property is in all directions! Restrictive covenants that protect your lot value without stifling your building plans. No time limit for when building must commence. This could be an investment property or your dream home location. Internal roads will be paved & access to Hwy 22 is via chip coated municipal roads connecting to divided highway & south leg of the Calgary ring road. Individual drilled well. Both public & separate schools serve this district. Priddis community is a vibrant organization offering: a lending library, tennis courts, programs for tots to adults including a pond hockey team. Minutes from Priddis Greens or Kananaskis country.