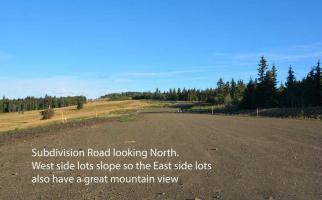

Legal/Tax/Financial

Title: Zoning: **Fee Simple** CRA

Legal Desc: Remarks

Phase 2 now available in Whiskey Springs Ridge! 2.83 ACRE LOT in a 14 parcel development in the hills west of Priddis hamlet. PANORAMIC MOUNTAIN & VALLEY VIEWS. This is the most private & picturesque developments in Foothills County. Be sure to click on the 3D link for the 360 degree view to see just how beautiful this property is in all directions! Restrictive covenants that protect your lot value without stifling your building plans. No time limit for when building must commence. This could be an investment property or your dream home location. Internal roads will be paved & access to Hwy 22 is via chip coated municipal roads connecting to divided highway & south leg of the Calgary ring road. Individual drilled well. Both public & separate schools serve this district. Priddis community is a vibrant organization offering: a lending library, tennis courts, programs for tots to adults including a pond hockey team. Minutes from Priddis Greens or Kananaskis country.