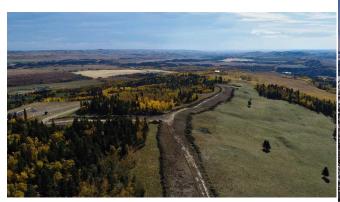

Legal/Tax/Financial

Title: Zoning: **Fee Simple** CRA

Legal Desc: Remarks

Phase 2 now available in Whiskey Springs Ridge! 2.83 ACRE LOT in a 14 parcel development in the hills west of Priddis hamlet. PANORAMIC MOUNTAIN & VALLEY VIEWS. This is the most private & picturesque developments in Foothills County. Be sure to click on the 3D link for the 360 degree view to see just how beautiful this property is in all directions! Restrictive covenants that protect your lot value without stifling your building plans. No time limit for when building must commence. This could be an investment property or your dream home location. Internal roads will be paved & access to Hwy 22 is via chip coated municipal roads connecting to divided highway & south leg of the Calgary ring road. Individual drilled well. Both public & separate schools serve this district. Priddis community is a vibrant organization offering: a lending library, tennis courts, programs for tots to adults including a pond hockey team. Minutes from Priddis Greens or Kananaskis country.