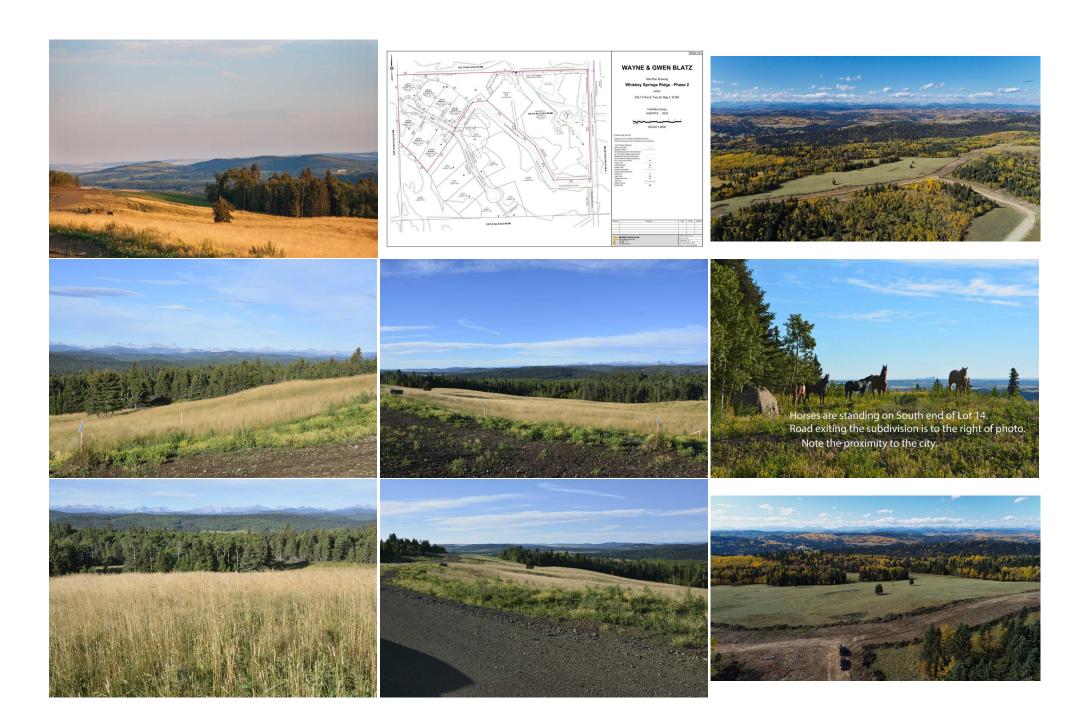

Legal/Tax/Financial

Title: Zoning: **Fee Simple** CRA

Legal Desc: Remarks

Phase 2 now available in Whiskey Springs Ridge! 2.83 ACRE LOT in a 14 parcel development in the hills west of Priddis hamlet. PANORAMIC MOUNTAIN & VALLEY VIEWS. This is the most private & picturesque developments in Foothills County. Be sure to click on the 3D link for the 360 degree view to see just how beautiful this property is in all directions! Restrictive covenants that protect your lot value without stifling your building plans. No time limit for when building must commence. This could be an investment property or your dream home location. Internal roads will be paved & access to Hwy 22 is via chip coated municipal roads connecting to divided highway & south leg of the Calgary ring road. Individual drilled well. Both public & separate schools serve this district. Priddis community is a vibrant organization offering: a lending library, tennis courts, programs for tots to adults including a pond hockey team. Minutes from Priddis Greens or Kananaskis country.