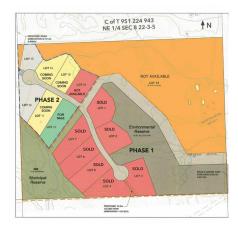

Legal/Tax/Financial

Title: Zoning: **Fee Simple** CRA

Legal Desc: Remarks

Phase 2 now available in Whiskey Springs Ridge! 2.83 ACRE LOT in a 14 parcel development in the hills west of Priddis hamlet. PANORAMIC MOUNTAIN & VALLEY VIEWS. This is the most private & picturesque developments in Foothills County. Be sure to click on the 3D link for the 360 degree view to see just how beautiful this property is in all directions! Restrictive covenants that protect your lot value without stifling your building plans. No time limit for when building must commence. This could be an investment property or your dream home location. Internal roads will be paved & access to Hwy 22 is via chip coated municipal roads connecting to divided highway & south leg of the Calgary ring road. Individual drilled well. Both public & separate schools serve this district. Priddis community is a vibrant organization offering: a lending library, tennis courts, programs for tots to adults including a pond hockey team. Minutes from Priddis Greens or Kananaskis country.