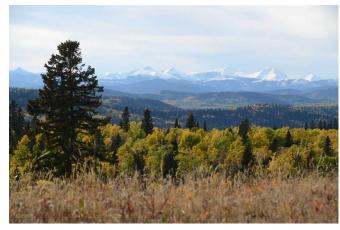

Legal/Tax/Financial

Title: Zoning: **Fee Simple** CRA

Legal Desc: Remarks

Phase 2 now available in Whiskey Springs Ridge! 2.83 ACRE LOT in a 14 parcel development in the hills west of Priddis hamlet. PANORAMIC MOUNTAIN & VALLEY VIEWS. This is the most private & picturesque developments in Foothills County. Be sure to click on the 3D link for the 360 degree view to see just how beautiful this property is in all directions! Restrictive covenants that protect your lot value without stifling your building plans. No time limit for when building must commence. This could be an investment property or your dream home location. Internal roads will be paved & access to Hwy 22 is via chip coated municipal roads connecting to divided highway & south leg of the Calgary ring road. Individual drilled well. Both public & separate schools serve this district. Priddis community is a vibrant organization offering: a lending library, tennis courts, programs for tots to adults including a pond hockey team. Minutes from Priddis Greens or Kananaskis country.