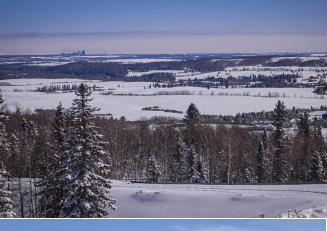

Legal/Tax/Financial

Title: Zoning: **Fee Simple** CRA

Legal Desc: Remarks

Phase 2 now available in Whiskey Springs Ridge! 2.83 ACRE LOT in a 14 parcel development in the hills west of Priddis hamlet. PANORAMIC MOUNTAIN & VALLEY VIEWS. This is the most private & picturesque developments in Foothills County. Be sure to click on the 3D link for the 360 degree view to see just how beautiful this property is in all directions! Restrictive covenants that protect your lot value without stifling your building plans. No time limit for when building must commence. This could be an investment property or your dream home location. Internal roads will be paved & access to Hwy 22 is via chip coated municipal roads connecting to divided highway & south leg of the Calgary ring road. Individual drilled well. Both public & separate schools serve this district. Priddis community is a vibrant organization offering: a lending library, tennis courts, programs for tots to adults including a pond hockey team. Minutes from Priddis Greens or Kananaskis country.