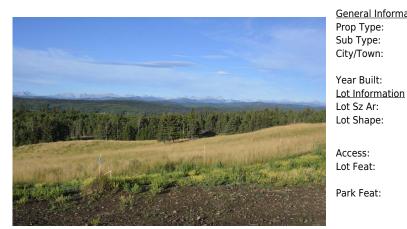

Legal/Tax/Financial

Title: Zoning: **Fee Simple** CRA

Legal Desc: Remarks

Phase 2 now available in Whiskey Springs Ridge! 2.83 ACRE LOT in a 14 parcel development in the hills west of Priddis hamlet. PANORAMIC MOUNTAIN & VALLEY VIEWS. This is the most private & picturesque developments in Foothills County. Be sure to click on the 3D link for the 360 degree view to see just how beautiful this property is in all directions! Restrictive covenants that protect your lot value without stifling your building plans. No time limit for when building must commence. This could be an investment property or your dream home location. Internal roads will be paved & access to Hwy 22 is via chip coated municipal roads connecting to divided highway & south leg of the Calgary ring road. Individual drilled well. Both public & separate schools serve this district. Priddis community is a vibrant organization offering: a lending library, tennis courts, programs for tots to adults including a pond hockey team. Minutes from Priddis Greens or Kananaskis country.