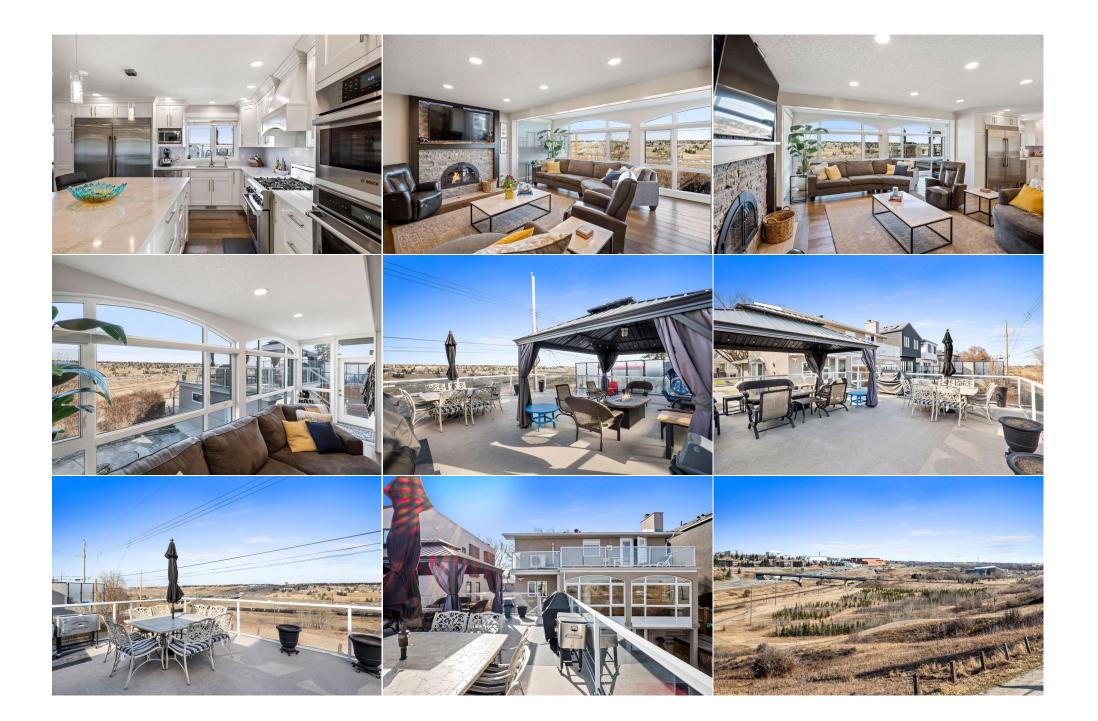

Utilities and Features

| Roof: Asphalt Shingle<br>Heating: Boiler,Forced Air,Natural Gas<br>Sewer: Sewer |                                                                                     |                                                                                                                                                           | Construction: Stucco,Wood Frame                                                             |                                                     |                                                          |  |  |  |
|---------------------------------------------------------------------------------|-------------------------------------------------------------------------------------|-----------------------------------------------------------------------------------------------------------------------------------------------------------|---------------------------------------------------------------------------------------------|-----------------------------------------------------|----------------------------------------------------------|--|--|--|
|                                                                                 |                                                                                     |                                                                                                                                                           | Flooring:                                                                                   |                                                     |                                                          |  |  |  |
| Ext Feat:                                                                       | Rain Gutters                                                                        |                                                                                                                                                           | Hardwood,Marble,Tile                                                                        | 5                                                   |                                                          |  |  |  |
|                                                                                 | Rail Gutters                                                                        |                                                                                                                                                           |                                                                                             | Water Source:<br>Private                            |                                                          |  |  |  |
|                                                                                 |                                                                                     |                                                                                                                                                           |                                                                                             |                                                     |                                                          |  |  |  |
|                                                                                 |                                                                                     |                                                                                                                                                           |                                                                                             |                                                     |                                                          |  |  |  |
|                                                                                 |                                                                                     |                                                                                                                                                           | Fnd/Bsmt:                                                                                   |                                                     |                                                          |  |  |  |
|                                                                                 |                                                                                     |                                                                                                                                                           | Poured Concrete                                                                             |                                                     |                                                          |  |  |  |
| Kitchen Appl: Bar Fridge,Dishwasher,Microwave,Refrigerator,Stove(s)             |                                                                                     |                                                                                                                                                           |                                                                                             |                                                     |                                                          |  |  |  |
|                                                                                 |                                                                                     | Bar,Bookcases,Breakfast Bar,Built-in Features,Central Vacuum,Chandelier,Closet Organizers,Double Vanity,Granite Counters,High Ceilings,Jetted Tub,Kitchen |                                                                                             |                                                     |                                                          |  |  |  |
| Int Feat:                                                                       | Bar,Bookcases,Brea                                                                  | kfast Bar,Built-in Features,Central V                                                                                                                     | acuum,Chandelier,Closet Organizer                                                           | s,Double Vanity,Granite Co                          | unters,High Ceilings,Jetted Tub,Kitchen                  |  |  |  |
| Int Feat:                                                                       |                                                                                     | kfast Bar,Built-in Features,Central V<br>an,Pantry,Recessed Lighting,Separat                                                                              | · · · •                                                                                     | •                                                   |                                                          |  |  |  |
| Int Feat:<br>Utilities:                                                         |                                                                                     | an,Pantry,Recessed Lighting,Separat                                                                                                                       | · · · •                                                                                     | •                                                   |                                                          |  |  |  |
|                                                                                 | Island,Open Floorpla                                                                | an,Pantry,Recessed Lighting,Separat                                                                                                                       | · · · •                                                                                     | •                                                   |                                                          |  |  |  |
|                                                                                 | Island,Open Floorpla                                                                | an,Pantry,Recessed Lighting,Separat                                                                                                                       | e Entrance,Storage,Tankless Hot W                                                           | •                                                   |                                                          |  |  |  |
| Utilities:                                                                      | Island,Open Floorpla<br>Cable Connected,Ele                                         | an,Pantry,Recessed Lighting,Separat<br>actricity Connected                                                                                                | te Entrance,Storage,Tankless Hot W                                                          | ater,Walk-In Closet(s),Wet                          | Bar                                                      |  |  |  |
| Utilities:<br><u>Room</u><br>Dining Room                                        | Island,Open Floorpla<br>Cable Connected,Ele<br>Level                                | an,Pantry,Recessed Lighting,Separat<br>ectricity Connected<br>Dimensions                                                                                  | te Entrance,Storage,Tankless Hot W<br>Room Information<br><u>Room</u>                       | ater,Walk-In Closet(s),Wet                          | Bar                                                      |  |  |  |
| Utilities:<br>Room<br>Dining Room<br>Living Room                                | Island,Open Floorpla<br>Cable Connected,Ele<br>Level<br>Main<br>Main                | an,Pantry,Recessed Lighting,Separat<br>ectricity Connected<br><u>Dimensions</u><br>14`0" x 13`10"                                                         | te Entrance,Storage,Tankless Hot W<br>Room Information<br><u>Room</u><br>Kitchen<br>Bedroom | ater,Walk-In Closet(s),Wet<br>Level<br>Main<br>Main | Bar<br>Dimensions<br>23`6" x 9`0"                        |  |  |  |
| Utilities:<br><u>Room</u><br>Dining Room                                        | Island,Open Floorpla<br>Cable Connected,Ele<br><u>Level</u><br>Main<br>Main<br>Main | an,Pantry,Recessed Lighting,Separat<br>ectricity Connected<br><u>Dimensions</u><br>14`0" x 13`10"<br>30`6" x 22`4"                                        | te Entrance,Storage,Tankless Hot W<br>Room Information<br><u>Room</u><br>Kitchen            | ater,Walk-In Closet(s),Wet<br>Level<br>Main         | Bar<br><u>Dimensions</u><br>23`6" x 9`0"<br>12`8" x 8`0" |  |  |  |