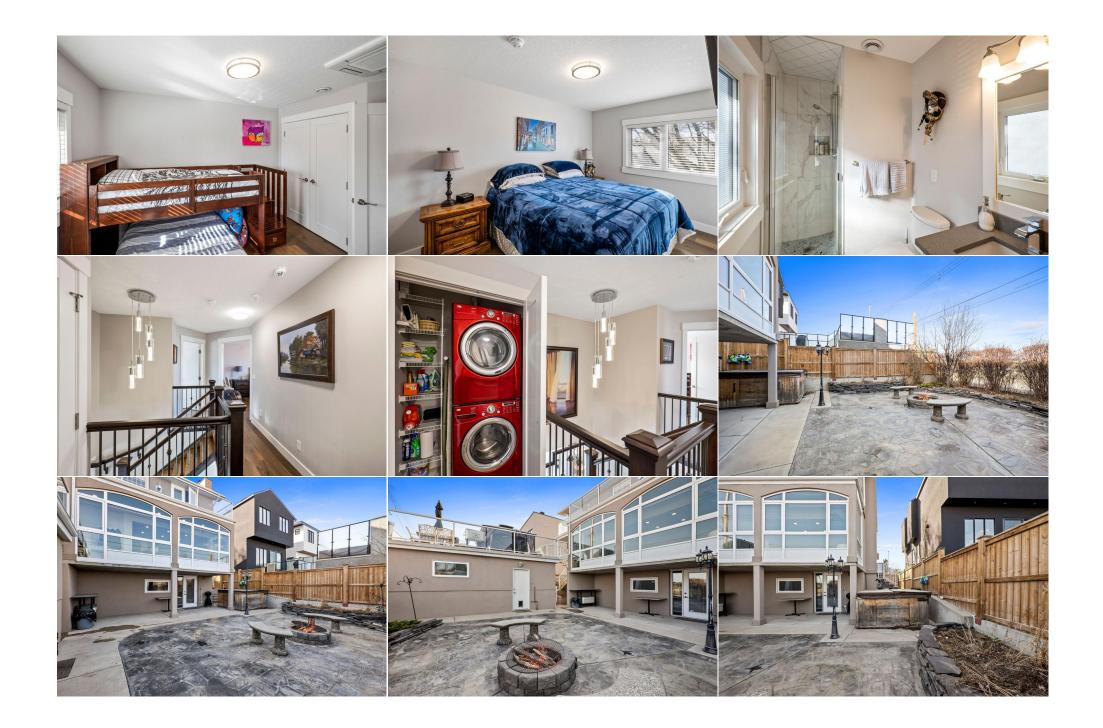

## 1416 RUSSELL Road, Calgary T2E 5N3

| MLS®#:  | A2134230 | Area:   | Renfrew | Listing | 05/22/24 | List Price: <b>\$1,300,000</b> |
|---------|----------|---------|---------|---------|----------|--------------------------------|
|         |          |         |         | Date:   |          |                                |
| Status: | Active   | County: | Calgary | Change: | None     | Association: Fort McMurray     |

| eral Information   | <u>1</u>         |                   |       | DOM        |           |
|--------------------|------------------|-------------------|-------|------------|-----------|
| o Type:            | Residential      |                   |       | 34         |           |
| Type:              | Detached         |                   |       | Layout     |           |
| /Town:             | Calgary          | Finished Floor Ar | ea    | Beds:      | 4 (4 )    |
| r Built:           | 1976             | Abv Sqft:         | 2,339 | Baths:     | 3.5 (3 1) |
| <u>Information</u> |                  | Low Sqft:         |       | Style:     | 2 Storey  |
| Sz Ar:             | 5,995 sqft       | Ttl Sqft:         | 2,339 |            |           |
| Shape:             | 30.42 x 18.29 M  | etres             |       | Parking    |           |
|                    |                  |                   |       | Ttl Park:  | 6         |
|                    |                  |                   |       | Garage Sz: | 2         |
| ess:               |                  |                   |       | 5          |           |
| Feat:              | Back Yard,City I | Lot               |       |            |           |
| k Feat:            | Double Garage    | Detached          |       |            |           |

Utilities and Features

| Roof: Asphalt Shingle<br>Heating: Boiler,Forced Air,Natural Gas<br>Sewer: Sewer |                                                                                     |                                                                                                                                                           | Construction: Stucco,Wood Frame                                                             |                                                     |                                                          |  |  |  |
|---------------------------------------------------------------------------------|-------------------------------------------------------------------------------------|-----------------------------------------------------------------------------------------------------------------------------------------------------------|---------------------------------------------------------------------------------------------|-----------------------------------------------------|----------------------------------------------------------|--|--|--|
|                                                                                 |                                                                                     |                                                                                                                                                           | Flooring:                                                                                   |                                                     |                                                          |  |  |  |
| Ext Feat:                                                                       | Rain Gutters                                                                        |                                                                                                                                                           | Hardwood,Marble,Tile                                                                        | 5                                                   |                                                          |  |  |  |
|                                                                                 | Rail Gutters                                                                        |                                                                                                                                                           |                                                                                             | Water Source:<br>Private                            |                                                          |  |  |  |
|                                                                                 |                                                                                     |                                                                                                                                                           |                                                                                             |                                                     |                                                          |  |  |  |
|                                                                                 |                                                                                     |                                                                                                                                                           |                                                                                             |                                                     |                                                          |  |  |  |
|                                                                                 |                                                                                     |                                                                                                                                                           | Fnd/Bsmt:                                                                                   |                                                     |                                                          |  |  |  |
|                                                                                 |                                                                                     |                                                                                                                                                           | Poured Concrete                                                                             |                                                     |                                                          |  |  |  |
| Kitchen Appl: Bar Fridge,Dishwasher,Microwave,Refrigerator,Stove(s)             |                                                                                     |                                                                                                                                                           |                                                                                             |                                                     |                                                          |  |  |  |
|                                                                                 |                                                                                     | Bar,Bookcases,Breakfast Bar,Built-in Features,Central Vacuum,Chandelier,Closet Organizers,Double Vanity,Granite Counters,High Ceilings,Jetted Tub,Kitchen |                                                                                             |                                                     |                                                          |  |  |  |
| Int Feat:                                                                       | Bar,Bookcases,Brea                                                                  | kfast Bar,Built-in Features,Central V                                                                                                                     | acuum,Chandelier,Closet Organizer                                                           | s,Double Vanity,Granite Co                          | unters,High Ceilings,Jetted Tub,Kitchen                  |  |  |  |
| Int Feat:                                                                       |                                                                                     | kfast Bar,Built-in Features,Central V<br>an,Pantry,Recessed Lighting,Separat                                                                              | · · · •                                                                                     | •                                                   |                                                          |  |  |  |
| Int Feat:<br>Utilities:                                                         |                                                                                     | an,Pantry,Recessed Lighting,Separat                                                                                                                       | · · · •                                                                                     | •                                                   |                                                          |  |  |  |
|                                                                                 | Island,Open Floorpla                                                                | an,Pantry,Recessed Lighting,Separat                                                                                                                       | · · · •                                                                                     | •                                                   |                                                          |  |  |  |
|                                                                                 | Island,Open Floorpla                                                                | an,Pantry,Recessed Lighting,Separat                                                                                                                       | e Entrance,Storage,Tankless Hot W                                                           | •                                                   |                                                          |  |  |  |
| Utilities:                                                                      | Island,Open Floorpla<br>Cable Connected,Ele                                         | an,Pantry,Recessed Lighting,Separat<br>actricity Connected                                                                                                | te Entrance,Storage,Tankless Hot W                                                          | ater,Walk-In Closet(s),Wet                          | Bar                                                      |  |  |  |
| Utilities:<br><u>Room</u><br>Dining Room                                        | Island,Open Floorpla<br>Cable Connected,Ele<br>Level                                | an,Pantry,Recessed Lighting,Separat<br>ectricity Connected<br>Dimensions                                                                                  | te Entrance,Storage,Tankless Hot W<br>Room Information<br><u>Room</u>                       | ater,Walk-In Closet(s),Wet                          | Bar                                                      |  |  |  |
| Utilities:<br>Room<br>Dining Room<br>Living Room                                | Island,Open Floorpla<br>Cable Connected,Ele<br>Level<br>Main<br>Main                | an,Pantry,Recessed Lighting,Separat<br>ectricity Connected<br><u>Dimensions</u><br>14`0" x 13`10"                                                         | te Entrance,Storage,Tankless Hot W<br>Room Information<br><u>Room</u><br>Kitchen<br>Bedroom | ater,Walk-In Closet(s),Wet<br>Level<br>Main<br>Main | Bar<br>Dimensions<br>23`6" x 9`0"                        |  |  |  |
| Utilities:<br><u>Room</u><br>Dining Room                                        | Island,Open Floorpla<br>Cable Connected,Ele<br><u>Level</u><br>Main<br>Main<br>Main | an,Pantry,Recessed Lighting,Separat<br>ectricity Connected<br><u>Dimensions</u><br>14`0" x 13`10"<br>30`6" x 22`4"                                        | te Entrance,Storage,Tankless Hot W<br>Room Information<br><u>Room</u><br>Kitchen            | ater,Walk-In Closet(s),Wet<br>Level<br>Main         | Bar<br><u>Dimensions</u><br>23`6" x 9`0"<br>12`8" x 8`0" |  |  |  |