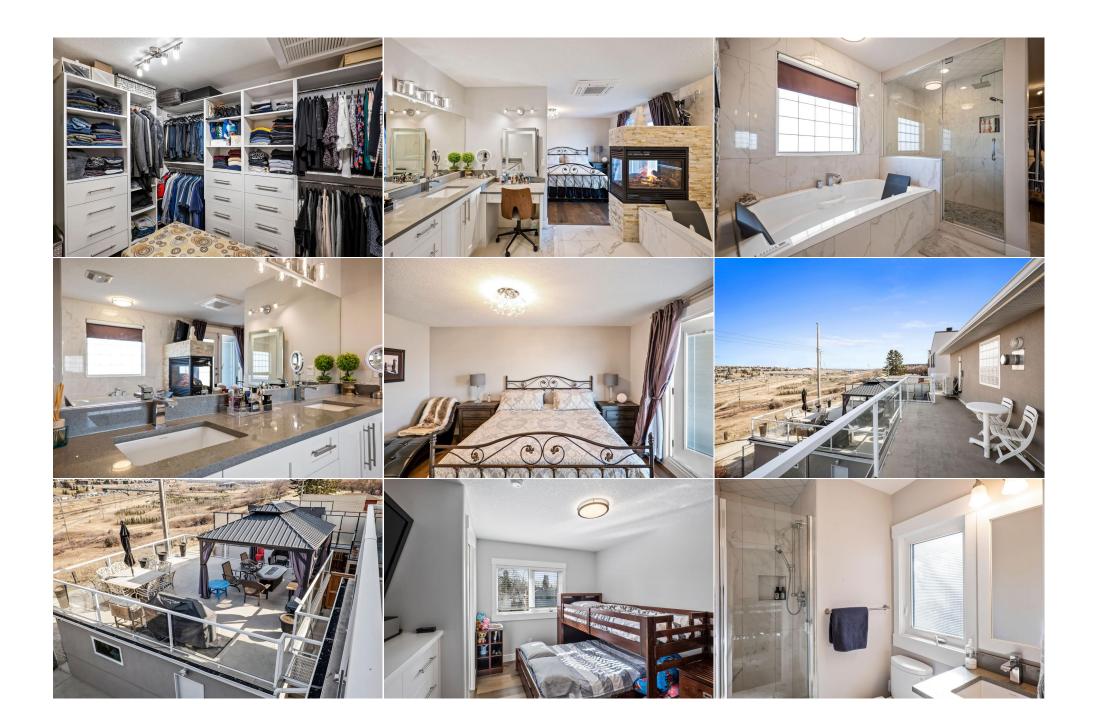

## 1416 RUSSELL Road, Calgary T2E 5N3

| MLS®#:  | A2134230 | Area:   | Renfrew | Listing | 05/22/24 | List Price: <b>\$1,300,000</b> |
|---------|----------|---------|---------|---------|----------|--------------------------------|
|         |          |         |         | Date:   |          |                                |
| Status: | Active   | County: | Calgary | Change: | None     | Association: Fort McMurray     |

| eral Information   | <u>1</u>         |                   |       | DOM        |           |
|--------------------|------------------|-------------------|-------|------------|-----------|
| o Type:            | Residential      |                   |       | 34         |           |
| Type:              | Detached         |                   |       | Layout     |           |
| /Town:             | Calgary          | Finished Floor Ar | ea    | Beds:      | 4 (4 )    |
| r Built:           | 1976             | Abv Sqft:         | 2,339 | Baths:     | 3.5 (3 1) |
| <u>Information</u> |                  | Low Sqft:         |       | Style:     | 2 Storey  |
| Sz Ar:             | 5,995 sqft       | Ttl Sqft:         | 2,339 |            |           |
| Shape:             | 30.42 x 18.29 M  | etres             |       | Parking    |           |
|                    |                  |                   |       | Ttl Park:  | 6         |
|                    |                  |                   |       | Garage Sz: | 2         |
| ess:               |                  |                   |       | 5          |           |
| Feat:              | Back Yard,City I | Lot               |       |            |           |
| k Feat:            | Double Garage    | Detached          |       |            |           |

Utilities and Features

| Roof: Asphalt Shingle<br>Heating: Boiler,Forced Air,Natural Gas<br>Sewer: Sewer |                                                                                     |                                                                                                                                                           | Construction: Stucco,Wood Frame                                                             |                                                     |                                                          |  |  |  |
|---------------------------------------------------------------------------------|-------------------------------------------------------------------------------------|-----------------------------------------------------------------------------------------------------------------------------------------------------------|---------------------------------------------------------------------------------------------|-----------------------------------------------------|----------------------------------------------------------|--|--|--|
|                                                                                 |                                                                                     |                                                                                                                                                           | Flooring:                                                                                   |                                                     |                                                          |  |  |  |
| Ext Feat:                                                                       | Rain Gutters                                                                        |                                                                                                                                                           | Hardwood,Marble,Tile                                                                        | 5                                                   |                                                          |  |  |  |
|                                                                                 | Rail Gutters                                                                        |                                                                                                                                                           |                                                                                             | Water Source:<br>Private                            |                                                          |  |  |  |
|                                                                                 |                                                                                     |                                                                                                                                                           |                                                                                             |                                                     |                                                          |  |  |  |
|                                                                                 |                                                                                     |                                                                                                                                                           |                                                                                             |                                                     |                                                          |  |  |  |
|                                                                                 |                                                                                     |                                                                                                                                                           | Fnd/Bsmt:                                                                                   |                                                     |                                                          |  |  |  |
|                                                                                 |                                                                                     |                                                                                                                                                           | Poured Concrete                                                                             |                                                     |                                                          |  |  |  |
| Kitchen Appl: Bar Fridge,Dishwasher,Microwave,Refrigerator,Stove(s)             |                                                                                     |                                                                                                                                                           |                                                                                             |                                                     |                                                          |  |  |  |
|                                                                                 |                                                                                     | Bar,Bookcases,Breakfast Bar,Built-in Features,Central Vacuum,Chandelier,Closet Organizers,Double Vanity,Granite Counters,High Ceilings,Jetted Tub,Kitchen |                                                                                             |                                                     |                                                          |  |  |  |
| Int Feat:                                                                       | Bar,Bookcases,Brea                                                                  | kfast Bar,Built-in Features,Central V                                                                                                                     | acuum,Chandelier,Closet Organizer                                                           | s,Double Vanity,Granite Co                          | unters,High Ceilings,Jetted Tub,Kitchen                  |  |  |  |
| Int Feat:                                                                       |                                                                                     | kfast Bar,Built-in Features,Central V<br>an,Pantry,Recessed Lighting,Separat                                                                              | · · · •                                                                                     | •                                                   |                                                          |  |  |  |
| Int Feat:<br>Utilities:                                                         |                                                                                     | an,Pantry,Recessed Lighting,Separat                                                                                                                       | · · · •                                                                                     | •                                                   |                                                          |  |  |  |
|                                                                                 | Island,Open Floorpla                                                                | an,Pantry,Recessed Lighting,Separat                                                                                                                       | · · · •                                                                                     | •                                                   |                                                          |  |  |  |
|                                                                                 | Island,Open Floorpla                                                                | an,Pantry,Recessed Lighting,Separat                                                                                                                       | e Entrance,Storage,Tankless Hot W                                                           | •                                                   |                                                          |  |  |  |
| Utilities:                                                                      | Island,Open Floorpla<br>Cable Connected,Ele                                         | an,Pantry,Recessed Lighting,Separat<br>actricity Connected                                                                                                | te Entrance,Storage,Tankless Hot W                                                          | ater,Walk-In Closet(s),Wet                          | Bar                                                      |  |  |  |
| Utilities:<br><u>Room</u><br>Dining Room                                        | Island,Open Floorpla<br>Cable Connected,Ele<br>Level                                | an,Pantry,Recessed Lighting,Separat<br>ectricity Connected<br>Dimensions                                                                                  | te Entrance,Storage,Tankless Hot W<br>Room Information<br><u>Room</u>                       | ater,Walk-In Closet(s),Wet                          | Bar                                                      |  |  |  |
| Utilities:<br>Room<br>Dining Room<br>Living Room                                | Island,Open Floorpla<br>Cable Connected,Ele<br>Level<br>Main<br>Main                | an,Pantry,Recessed Lighting,Separat<br>ectricity Connected<br><u>Dimensions</u><br>14`0" x 13`10"                                                         | te Entrance,Storage,Tankless Hot W<br>Room Information<br><u>Room</u><br>Kitchen<br>Bedroom | ater,Walk-In Closet(s),Wet<br>Level<br>Main<br>Main | Bar<br>Dimensions<br>23`6" x 9`0"                        |  |  |  |
| Utilities:<br><u>Room</u><br>Dining Room                                        | Island,Open Floorpla<br>Cable Connected,Ele<br><u>Level</u><br>Main<br>Main<br>Main | an,Pantry,Recessed Lighting,Separat<br>ectricity Connected<br><u>Dimensions</u><br>14`0" x 13`10"<br>30`6" x 22`4"                                        | te Entrance,Storage,Tankless Hot W<br>Room Information<br><u>Room</u><br>Kitchen            | ater,Walk-In Closet(s),Wet<br>Level<br>Main         | Bar<br><u>Dimensions</u><br>23`6" x 9`0"<br>12`8" x 8`0" |  |  |  |