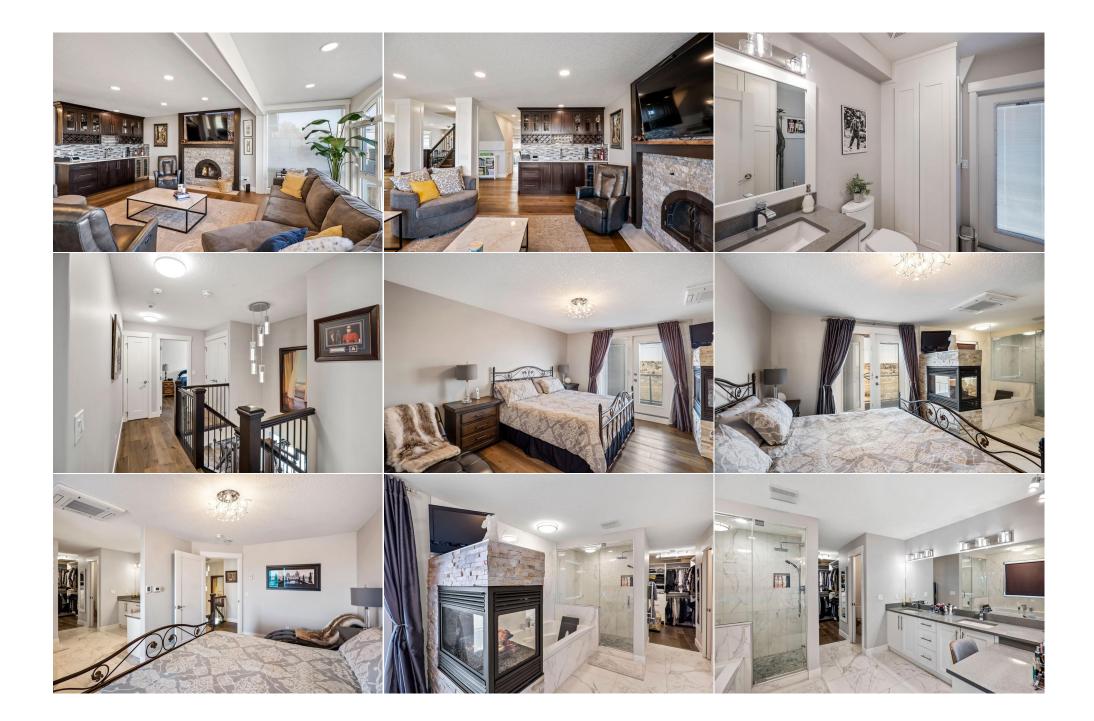

## 1416 RUSSELL Road, Calgary T2E 5N3

| MLS®#:  | A2134230 | Area:   | Renfrew | Listing | 05/22/24 | List Price: <b>\$1,300,000</b> |
|---------|----------|---------|---------|---------|----------|--------------------------------|
|         |          |         |         | Date:   |          |                                |
| Status: | Active   | County: | Calgary | Change: | None     | Association: Fort McMurray     |

| eral Information   | <u>1</u>         |                   |       | DOM        |           |
|--------------------|------------------|-------------------|-------|------------|-----------|
| o Type:            | Residential      |                   |       | 34         |           |
| Type:              | Detached         |                   |       | Layout     |           |
| /Town:             | Calgary          | Finished Floor Ar | ea    | Beds:      | 4 (4 )    |
| r Built:           | 1976             | Abv Sqft:         | 2,339 | Baths:     | 3.5 (3 1) |
| <u>Information</u> |                  | Low Sqft:         |       | Style:     | 2 Storey  |
| Sz Ar:             | 5,995 sqft       | Ttl Sqft:         | 2,339 |            |           |
| Shape:             | 30.42 x 18.29 M  | etres             |       | Parking    |           |
|                    |                  |                   |       | Ttl Park:  | 6         |
|                    |                  |                   |       | Garage Sz: | 2         |
| ess:               |                  |                   |       | 5          |           |
| Feat:              | Back Yard,City I | Lot               |       |            |           |
| k Feat:            | Double Garage    | Detached          |       |            |           |

Utilities and Features

| Roof: Asphalt Shingle<br>Heating: Boiler,Forced Air,Natural Gas<br>Sewer: Sewer |                                                                                     |                                                                                                                                                           | Construction: Stucco,Wood Frame                                                             |                                                     |                                                          |  |  |  |
|---------------------------------------------------------------------------------|-------------------------------------------------------------------------------------|-----------------------------------------------------------------------------------------------------------------------------------------------------------|---------------------------------------------------------------------------------------------|-----------------------------------------------------|----------------------------------------------------------|--|--|--|
|                                                                                 |                                                                                     |                                                                                                                                                           | Flooring:                                                                                   |                                                     |                                                          |  |  |  |
| Ext Feat:                                                                       | Rain Gutters                                                                        |                                                                                                                                                           | Hardwood,Marble,Tile                                                                        | 5                                                   |                                                          |  |  |  |
|                                                                                 | Rail Gutters                                                                        |                                                                                                                                                           |                                                                                             | Water Source:<br>Private                            |                                                          |  |  |  |
|                                                                                 |                                                                                     |                                                                                                                                                           |                                                                                             |                                                     |                                                          |  |  |  |
|                                                                                 |                                                                                     |                                                                                                                                                           |                                                                                             |                                                     |                                                          |  |  |  |
|                                                                                 |                                                                                     |                                                                                                                                                           | Fnd/Bsmt:                                                                                   |                                                     |                                                          |  |  |  |
|                                                                                 |                                                                                     |                                                                                                                                                           | Poured Concrete                                                                             |                                                     |                                                          |  |  |  |
| Kitchen Appl: Bar Fridge,Dishwasher,Microwave,Refrigerator,Stove(s)             |                                                                                     |                                                                                                                                                           |                                                                                             |                                                     |                                                          |  |  |  |
|                                                                                 |                                                                                     | Bar,Bookcases,Breakfast Bar,Built-in Features,Central Vacuum,Chandelier,Closet Organizers,Double Vanity,Granite Counters,High Ceilings,Jetted Tub,Kitchen |                                                                                             |                                                     |                                                          |  |  |  |
| Int Feat:                                                                       | Bar,Bookcases,Brea                                                                  | kfast Bar,Built-in Features,Central V                                                                                                                     | acuum,Chandelier,Closet Organizer                                                           | s,Double Vanity,Granite Co                          | unters,High Ceilings,Jetted Tub,Kitchen                  |  |  |  |
| Int Feat:                                                                       |                                                                                     | kfast Bar,Built-in Features,Central V<br>an,Pantry,Recessed Lighting,Separat                                                                              | · · · •                                                                                     | •                                                   |                                                          |  |  |  |
| Int Feat:<br>Utilities:                                                         |                                                                                     | an,Pantry,Recessed Lighting,Separat                                                                                                                       | · · · •                                                                                     | •                                                   |                                                          |  |  |  |
|                                                                                 | Island,Open Floorpla                                                                | an,Pantry,Recessed Lighting,Separat                                                                                                                       | · · · •                                                                                     | •                                                   |                                                          |  |  |  |
|                                                                                 | Island,Open Floorpla                                                                | an,Pantry,Recessed Lighting,Separat                                                                                                                       | e Entrance,Storage,Tankless Hot W                                                           | •                                                   |                                                          |  |  |  |
| Utilities:                                                                      | Island,Open Floorpla<br>Cable Connected,Ele                                         | an,Pantry,Recessed Lighting,Separat<br>actricity Connected                                                                                                | te Entrance,Storage,Tankless Hot W                                                          | ater,Walk-In Closet(s),Wet                          | Bar                                                      |  |  |  |
| Utilities:<br><u>Room</u><br>Dining Room                                        | Island,Open Floorpla<br>Cable Connected,Ele<br>Level                                | an,Pantry,Recessed Lighting,Separat<br>ectricity Connected<br>Dimensions                                                                                  | te Entrance,Storage,Tankless Hot W<br>Room Information<br><u>Room</u>                       | ater,Walk-In Closet(s),Wet                          | Bar                                                      |  |  |  |
| Utilities:<br>Room<br>Dining Room<br>Living Room                                | Island,Open Floorpla<br>Cable Connected,Ele<br>Level<br>Main<br>Main                | an,Pantry,Recessed Lighting,Separat<br>ectricity Connected<br><u>Dimensions</u><br>14`0" x 13`10"                                                         | te Entrance,Storage,Tankless Hot W<br>Room Information<br><u>Room</u><br>Kitchen<br>Bedroom | ater,Walk-In Closet(s),Wet<br>Level<br>Main<br>Main | Bar<br>Dimensions<br>23`6" x 9`0"                        |  |  |  |
| Utilities:<br><u>Room</u><br>Dining Room                                        | Island,Open Floorpla<br>Cable Connected,Ele<br><u>Level</u><br>Main<br>Main<br>Main | an,Pantry,Recessed Lighting,Separat<br>ectricity Connected<br><u>Dimensions</u><br>14`0" x 13`10"<br>30`6" x 22`4"                                        | te Entrance,Storage,Tankless Hot W<br>Room Information<br><u>Room</u><br>Kitchen            | ater,Walk-In Closet(s),Wet<br>Level<br>Main         | Bar<br><u>Dimensions</u><br>23`6" x 9`0"<br>12`8" x 8`0" |  |  |  |