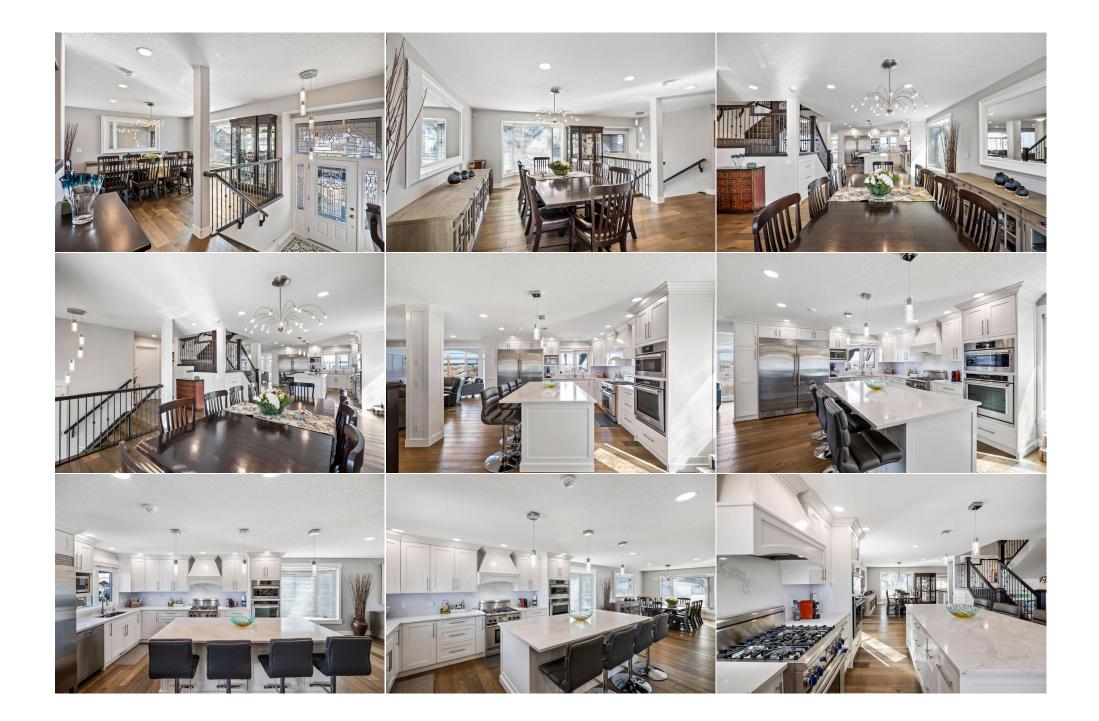

Utilities and Features

| Roof: Asphalt Shingle<br>Heating: Boiler,Forced Air,Natural Gas<br>Sewer: Sewer |                                                                                     |                                                                                                                                                           | Construction: Stucco,Wood Frame                                                             |                                                     |                                                          |  |  |  |
|---------------------------------------------------------------------------------|-------------------------------------------------------------------------------------|-----------------------------------------------------------------------------------------------------------------------------------------------------------|---------------------------------------------------------------------------------------------|-----------------------------------------------------|----------------------------------------------------------|--|--|--|
|                                                                                 |                                                                                     |                                                                                                                                                           | Flooring:                                                                                   |                                                     |                                                          |  |  |  |
| Ext Feat:                                                                       | Rain Gutters                                                                        |                                                                                                                                                           | Hardwood,Marble,Tile                                                                        | 5                                                   |                                                          |  |  |  |
|                                                                                 | Rail Gutters                                                                        |                                                                                                                                                           |                                                                                             | Water Source:<br>Private                            |                                                          |  |  |  |
|                                                                                 |                                                                                     |                                                                                                                                                           |                                                                                             |                                                     |                                                          |  |  |  |
|                                                                                 |                                                                                     |                                                                                                                                                           |                                                                                             |                                                     |                                                          |  |  |  |
|                                                                                 |                                                                                     |                                                                                                                                                           | Fnd/Bsmt:                                                                                   |                                                     |                                                          |  |  |  |
|                                                                                 |                                                                                     |                                                                                                                                                           | Poured Concrete                                                                             |                                                     |                                                          |  |  |  |
| Kitchen Appl: Bar Fridge,Dishwasher,Microwave,Refrigerator,Stove(s)             |                                                                                     |                                                                                                                                                           |                                                                                             |                                                     |                                                          |  |  |  |
|                                                                                 |                                                                                     | Bar,Bookcases,Breakfast Bar,Built-in Features,Central Vacuum,Chandelier,Closet Organizers,Double Vanity,Granite Counters,High Ceilings,Jetted Tub,Kitchen |                                                                                             |                                                     |                                                          |  |  |  |
| Int Feat:                                                                       | Bar,Bookcases,Brea                                                                  | kfast Bar,Built-in Features,Central V                                                                                                                     | acuum,Chandelier,Closet Organizer                                                           | s,Double Vanity,Granite Co                          | unters,High Ceilings,Jetted Tub,Kitchen                  |  |  |  |
| Int Feat:                                                                       |                                                                                     | kfast Bar,Built-in Features,Central V<br>an,Pantry,Recessed Lighting,Separat                                                                              | · · · •                                                                                     | •                                                   |                                                          |  |  |  |
| Int Feat:<br>Utilities:                                                         |                                                                                     | an,Pantry,Recessed Lighting,Separat                                                                                                                       | · · · •                                                                                     | •                                                   |                                                          |  |  |  |
|                                                                                 | Island,Open Floorpla                                                                | an,Pantry,Recessed Lighting,Separat                                                                                                                       | · · · •                                                                                     | •                                                   |                                                          |  |  |  |
|                                                                                 | Island,Open Floorpla                                                                | an,Pantry,Recessed Lighting,Separat                                                                                                                       | e Entrance,Storage,Tankless Hot W                                                           | •                                                   |                                                          |  |  |  |
| Utilities:                                                                      | Island,Open Floorpla<br>Cable Connected,Ele                                         | an,Pantry,Recessed Lighting,Separat<br>actricity Connected                                                                                                | te Entrance,Storage,Tankless Hot W                                                          | ater,Walk-In Closet(s),Wet                          | Bar                                                      |  |  |  |
| Utilities:<br><u>Room</u><br>Dining Room                                        | Island,Open Floorpla<br>Cable Connected,Ele<br>Level                                | an,Pantry,Recessed Lighting,Separat<br>ectricity Connected<br>Dimensions                                                                                  | te Entrance,Storage,Tankless Hot W<br>Room Information<br><u>Room</u>                       | ater,Walk-In Closet(s),Wet                          | Bar                                                      |  |  |  |
| Utilities:<br>Room<br>Dining Room<br>Living Room                                | Island,Open Floorpla<br>Cable Connected,Ele<br>Level<br>Main<br>Main                | an,Pantry,Recessed Lighting,Separat<br>ectricity Connected<br><u>Dimensions</u><br>14`0" x 13`10"                                                         | te Entrance,Storage,Tankless Hot W<br>Room Information<br><u>Room</u><br>Kitchen<br>Bedroom | ater,Walk-In Closet(s),Wet<br>Level<br>Main<br>Main | Bar<br>Dimensions<br>23`6" x 9`0"                        |  |  |  |
| Utilities:<br><u>Room</u><br>Dining Room                                        | Island,Open Floorpla<br>Cable Connected,Ele<br><u>Level</u><br>Main<br>Main<br>Main | an,Pantry,Recessed Lighting,Separat<br>ectricity Connected<br><u>Dimensions</u><br>14`0" x 13`10"<br>30`6" x 22`4"                                        | te Entrance,Storage,Tankless Hot W<br>Room Information<br><u>Room</u><br>Kitchen            | ater,Walk-In Closet(s),Wet<br>Level<br>Main         | Bar<br><u>Dimensions</u><br>23`6" x 9`0"<br>12`8" x 8`0" |  |  |  |