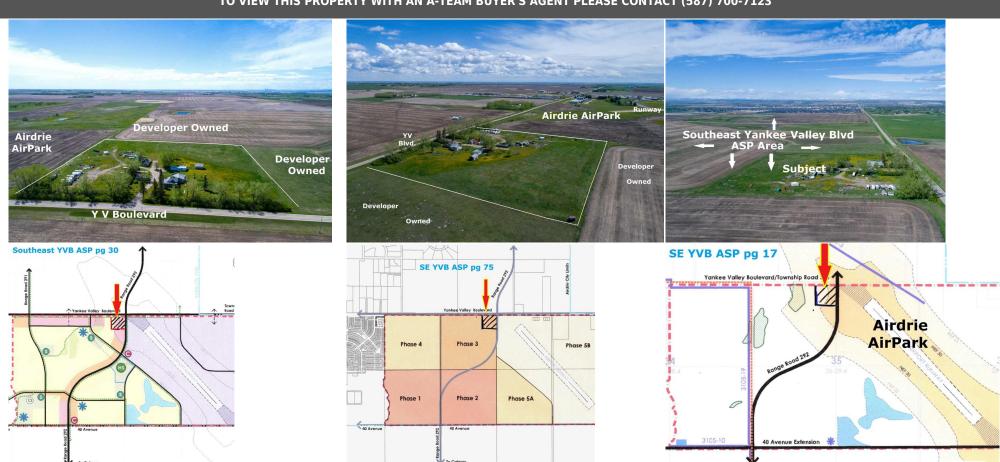

Developer
Owned

Owned

**General Information** 

Prop Type: Land
Sub Type: Commercial Land

City/Town: Airdrie

Year Built: **0**Lot Information

Lot Sz Ar: **422,096 sqft**Lot Shape: **660' x 660** 

50

Remarks

multiple variety of interim business uses • Located on paved Yankee Valley Boulevard adjacent to Airdrie AirPark • Within the Southeast Yankee Valley Boulevard Community Area Structure Plan (Phase 3). • SE YVB ASP is showing future Commercial/Mixed Use and the proposed future Range Road 292 re-alignment provides excellent north-south access to Yankee Valley Boulevard east-west access • Surrounded by Developer owned properties Located within one of Canada's fastest growing cities and ideal for interim business uses (by approval) while you wait for excellent future development potential. Primarily land value, there are a variety of old derelict buildings and a very old "home" with addition, and old mobile home, all of which are sold "as is". Come and check out the opportunities! NA