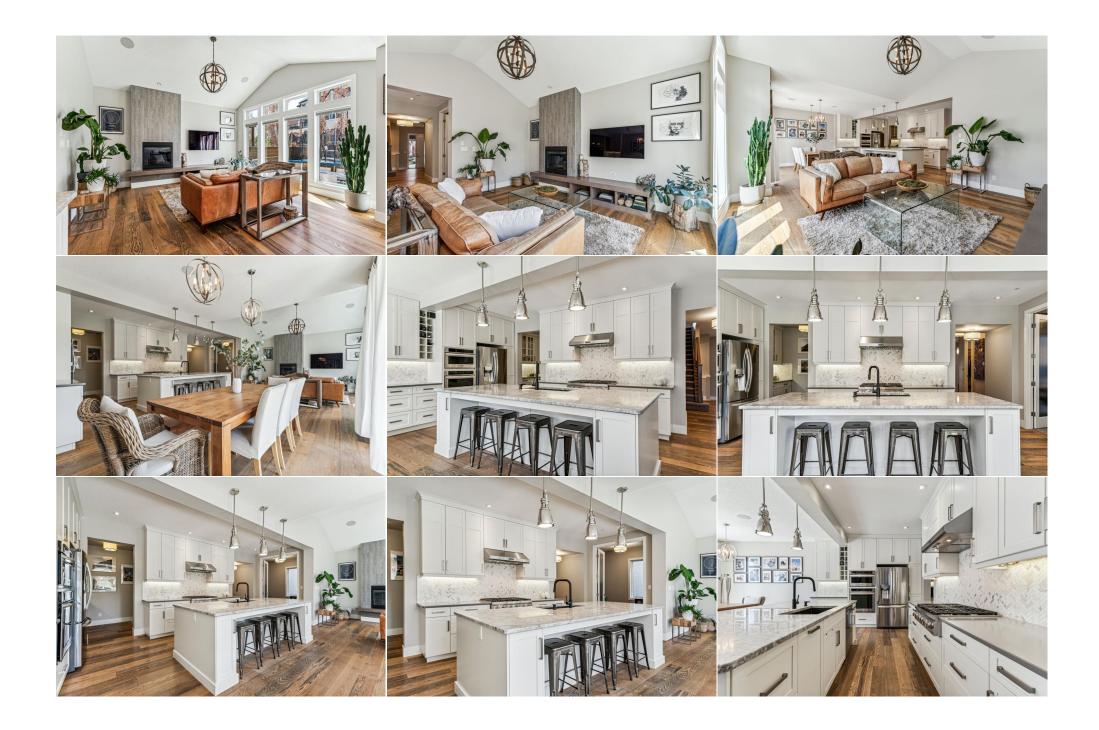

| 2pc Bathroom<br>5pc Ensuite bath           | Main<br>Upper                                                                                                                                                                                                                                                                                                                                                                                                                                                                                                                                                                                                                                                                                                                                                                                                                                                                                                                                                                                                                                                                                                                                                                                                                                                                                                                                                                                                                                                                                                                                                                                                                                                                                                                                                                                                                                                                                                                                                                                                                                                                                                                                                         | 7`5" x 5`5"<br>12`11" x 10`1" | 4pc Bathroom        | Upper | 10`3" x 8`9" |  |  |
|--------------------------------------------|-----------------------------------------------------------------------------------------------------------------------------------------------------------------------------------------------------------------------------------------------------------------------------------------------------------------------------------------------------------------------------------------------------------------------------------------------------------------------------------------------------------------------------------------------------------------------------------------------------------------------------------------------------------------------------------------------------------------------------------------------------------------------------------------------------------------------------------------------------------------------------------------------------------------------------------------------------------------------------------------------------------------------------------------------------------------------------------------------------------------------------------------------------------------------------------------------------------------------------------------------------------------------------------------------------------------------------------------------------------------------------------------------------------------------------------------------------------------------------------------------------------------------------------------------------------------------------------------------------------------------------------------------------------------------------------------------------------------------------------------------------------------------------------------------------------------------------------------------------------------------------------------------------------------------------------------------------------------------------------------------------------------------------------------------------------------------------------------------------------------------------------------------------------------------|-------------------------------|---------------------|-------|--------------|--|--|
| ope insuite suit                           | oppo.                                                                                                                                                                                                                                                                                                                                                                                                                                                                                                                                                                                                                                                                                                                                                                                                                                                                                                                                                                                                                                                                                                                                                                                                                                                                                                                                                                                                                                                                                                                                                                                                                                                                                                                                                                                                                                                                                                                                                                                                                                                                                                                                                                 |                               | Legal/Tax/Financial |       |              |  |  |
| Title:<br><b>Fee Simple</b><br>Legal Desc: | 1411017                                                                                                                                                                                                                                                                                                                                                                                                                                                                                                                                                                                                                                                                                                                                                                                                                                                                                                                                                                                                                                                                                                                                                                                                                                                                                                                                                                                                                                                                                                                                                                                                                                                                                                                                                                                                                                                                                                                                                                                                                                                                                                                                                               | Zoning:<br><b>R-1</b>         |                     |       |              |  |  |
|                                            |                                                                                                                                                                                                                                                                                                                                                                                                                                                                                                                                                                                                                                                                                                                                                                                                                                                                                                                                                                                                                                                                                                                                                                                                                                                                                                                                                                                                                                                                                                                                                                                                                                                                                                                                                                                                                                                                                                                                                                                                                                                                                                                                                                       |                               | Remarks             |       |              |  |  |
| Pub Rmks:                                  | OPEN HOUSE CANCELLED FOR SUNDAY JUNE 16 - SELLER HAVE ACCEPTED A CONDITIONAL OFFER -    Welcome to 231 Mahogany Landing, this stunning home is<br>away from a semi PRIVATE DOCK, for year round use, and boasts nearly 2800 square feet above grade, 4 bedrooms, a coastal style kitchen, and upgrades<br>throughout.    Walk into the open concept kitchen and living room and find yourself greeted with gorgeous engineered ash hardwood floors, high ceilings and a<br>abundance of natural light that bathes the full-height cabinets and oversized island. Step around the corner to find a coffee bar/ breakfast nook with extra sto<br>The coastal style kitchen has stainless steel appliances, gas range and built in stainless steel oven and microwave. Ceiling speakers on the main floor and pati<br>outdoor speakers set the stage for memorable gatherings. The main floor also offers an office with large french doors.    The upstairs boasts four spacious<br>bedrooms, convenient upper floor laundry and a large cozy recessed bonus room, offering plenty of space for a growing family or guests. The master bedroom<br>true retreat featuring a large walk in shower, soaker tub, dual sinks set in a quartz countertop and a generous walk in closet.    The oversized triple car garage<br>1000 sq ft of floor space also includes a 400 sq ft second story storage area. In addition, the backyard has roughed in gas for a future outdoor kitchen or outdo<br>gas fireplace, hot and cold hose bibs for an outdoor shower to rinse off after a day at the lake which you can access from the semi private dock just steps from<br>house.    This home includes upgrades around every corner: AIR CONDITIONING, up and/down honeycomb blinds, blackout blinds in all bedrooms for added cor<br>and privacy, air conditioning unit to cool the upper floor, two furnaces with zoned control for separate heating control for each floor, roughed in central vac, li<br>dimmers throughout, full extension soft close drawers in the kitchen. Enjoy reduced energy costs and enhanced comfort with Low E triple pane windows throu<br>the h |                               |                     |       |              |  |  |