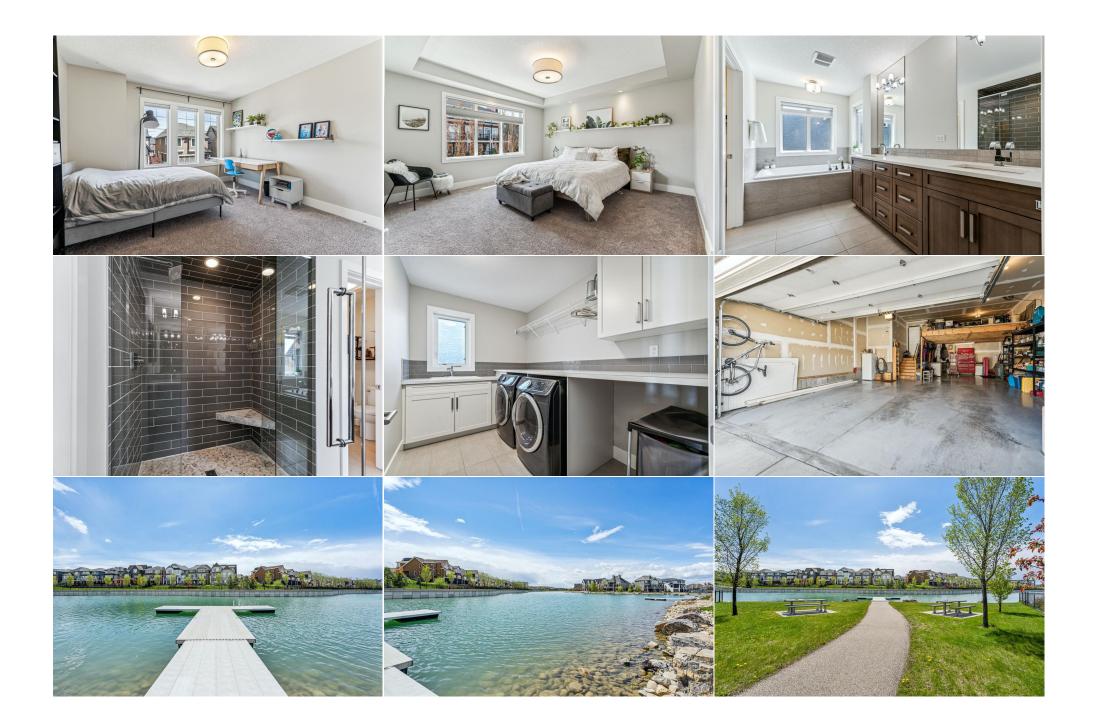

| 2pc Bathroom<br>5pc Ensuite bath           | Main<br>Upper                                                                                                                                                                                                                                                                                                                                                                                                                                                                                                                                                                                                                                                                                                                                                                                                                                                                                                                                                                                                                                                                                                                                                                                                                                                                                                                                                                                                                                                                                                                                                                                                                                                                                                                                                                                                                                                                                                                                                                                                                                                                                                                                                         | 7`5" x 5`5"<br>12`11" x 10`1" | 4pc Bathroom        | Upper | 10`3" x 8`9" |  |  |
|--------------------------------------------|-----------------------------------------------------------------------------------------------------------------------------------------------------------------------------------------------------------------------------------------------------------------------------------------------------------------------------------------------------------------------------------------------------------------------------------------------------------------------------------------------------------------------------------------------------------------------------------------------------------------------------------------------------------------------------------------------------------------------------------------------------------------------------------------------------------------------------------------------------------------------------------------------------------------------------------------------------------------------------------------------------------------------------------------------------------------------------------------------------------------------------------------------------------------------------------------------------------------------------------------------------------------------------------------------------------------------------------------------------------------------------------------------------------------------------------------------------------------------------------------------------------------------------------------------------------------------------------------------------------------------------------------------------------------------------------------------------------------------------------------------------------------------------------------------------------------------------------------------------------------------------------------------------------------------------------------------------------------------------------------------------------------------------------------------------------------------------------------------------------------------------------------------------------------------|-------------------------------|---------------------|-------|--------------|--|--|
| ope insuite suit                           | oppo.                                                                                                                                                                                                                                                                                                                                                                                                                                                                                                                                                                                                                                                                                                                                                                                                                                                                                                                                                                                                                                                                                                                                                                                                                                                                                                                                                                                                                                                                                                                                                                                                                                                                                                                                                                                                                                                                                                                                                                                                                                                                                                                                                                 |                               | Legal/Tax/Financial |       |              |  |  |
| Title:<br><b>Fee Simple</b><br>Legal Desc: | 1411017                                                                                                                                                                                                                                                                                                                                                                                                                                                                                                                                                                                                                                                                                                                                                                                                                                                                                                                                                                                                                                                                                                                                                                                                                                                                                                                                                                                                                                                                                                                                                                                                                                                                                                                                                                                                                                                                                                                                                                                                                                                                                                                                                               | Zoning:<br><b>R-1</b>         |                     |       |              |  |  |
|                                            |                                                                                                                                                                                                                                                                                                                                                                                                                                                                                                                                                                                                                                                                                                                                                                                                                                                                                                                                                                                                                                                                                                                                                                                                                                                                                                                                                                                                                                                                                                                                                                                                                                                                                                                                                                                                                                                                                                                                                                                                                                                                                                                                                                       |                               | Remarks             |       |              |  |  |
| Pub Rmks:                                  | OPEN HOUSE CANCELLED FOR SUNDAY JUNE 16 - SELLER HAVE ACCEPTED A CONDITIONAL OFFER -    Welcome to 231 Mahogany Landing, this stunning home is<br>away from a semi PRIVATE DOCK, for year round use, and boasts nearly 2800 square feet above grade, 4 bedrooms, a coastal style kitchen, and upgrades<br>throughout.    Walk into the open concept kitchen and living room and find yourself greeted with gorgeous engineered ash hardwood floors, high ceilings and a<br>abundance of natural light that bathes the full-height cabinets and oversized island. Step around the corner to find a coffee bar/ breakfast nook with extra sto<br>The coastal style kitchen has stainless steel appliances, gas range and built in stainless steel oven and microwave. Ceiling speakers on the main floor and pati<br>outdoor speakers set the stage for memorable gatherings. The main floor also offers an office with large french doors.    The upstairs boasts four spacious<br>bedrooms, convenient upper floor laundry and a large cozy recessed bonus room, offering plenty of space for a growing family or guests. The master bedroom<br>true retreat featuring a large walk in shower, soaker tub, dual sinks set in a quartz countertop and a generous walk in closet.    The oversized triple car garage<br>1000 sq ft of floor space also includes a 400 sq ft second story storage area. In addition, the backyard has roughed in gas for a future outdoor kitchen or outdo<br>gas fireplace, hot and cold hose bibs for an outdoor shower to rinse off after a day at the lake which you can access from the semi private dock just steps from<br>house.    This home includes upgrades around every corner: AIR CONDITIONING, up and/down honeycomb blinds, blackout blinds in all bedrooms for added cor<br>and privacy, air conditioning unit to cool the upper floor, two furnaces with zoned control for separate heating control for each floor, roughed in central vac, li<br>dimmers throughout, full extension soft close drawers in the kitchen. Enjoy reduced energy costs and enhanced comfort with Low E triple pane windows throu<br>the h |                               |                     |       |              |  |  |