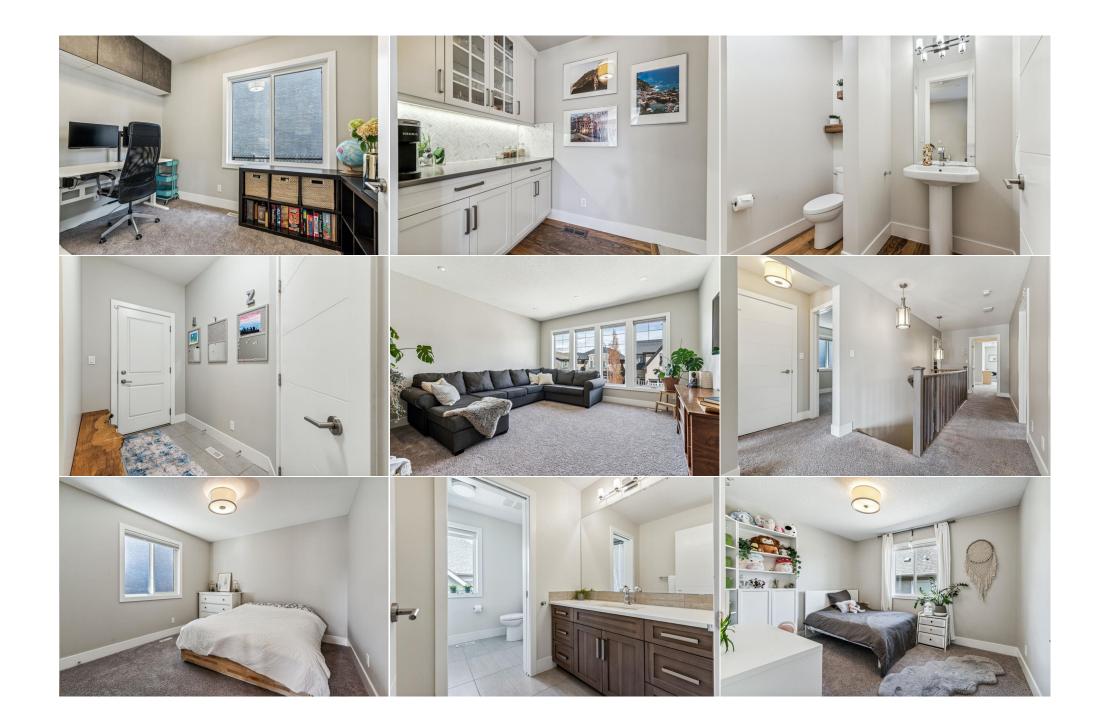

Additional Parking, Garage Door Opener, Oversized, Tandem, Triple Garage Attached

Utilities and Features

| Roof: Asphalt Shingle<br>Heating: Forced Air<br>Sewer: |        |                                                                                                                                                                                                                                                                            | Construction:<br><b>Stone</b><br>Flooring: |                              |          |                |  |  |
|--------------------------------------------------------|--------|----------------------------------------------------------------------------------------------------------------------------------------------------------------------------------------------------------------------------------------------------------------------------|--------------------------------------------|------------------------------|----------|----------------|--|--|
| Ext Feat:                                              | Other  | Carpet,Ceramic Tile,Hardwood                                                                                                                                                                                                                                               |                                            |                              |          |                |  |  |
|                                                        |        |                                                                                                                                                                                                                                                                            |                                            | Water Source:                |          |                |  |  |
|                                                        |        |                                                                                                                                                                                                                                                                            |                                            | Fnd/Bsmt:<br>Bourod Concrete |          |                |  |  |
| Kitchen Appl:<br>Int Feat:<br>Utilities:               |        | Poured Concrete<br>Dishwasher,Garage Control(s),Garburator,Gas Cooktop,Microwave,Oven-Built-In,Refrigerator,Washer/Dryer,Window Coverings<br>Built-in Features,Granite Counters,Kitchen Island,No Smoking Home,Pantry,Stone Counters,Walk-In Closet(s)<br>Room Information |                                            |                              |          |                |  |  |
| Room                                                   |        | Level                                                                                                                                                                                                                                                                      | Dimensions                                 | Room                         | Level    | Dimensions     |  |  |
| Kitchen                                                |        | Main                                                                                                                                                                                                                                                                       | 21`2" x 9`11"                              | Dining Room                  | Main     | 14`5" x 11`8"  |  |  |
| Living Room                                            |        | Main                                                                                                                                                                                                                                                                       | 15`4" x 14`6"                              | Office                       | Main     | 11`4" x 6`11"  |  |  |
| Laundry                                                |        | Upper                                                                                                                                                                                                                                                                      | 10`7" x 6`11"                              | Storage                      | Basement | 10`4" x 8`7"   |  |  |
| Furnace/Utility                                        | / Room | Basement                                                                                                                                                                                                                                                                   | 12`8" x 8`9"                               | Foyer                        | Main     | 9`2" x 7`11"   |  |  |
| Bonus Room                                             |        | Upper                                                                                                                                                                                                                                                                      | 15`2" x 14`11"                             | Game Room                    | Basement | 27`11" x 17`8" |  |  |
| Bedroom - Prin                                         | nary   | Upper                                                                                                                                                                                                                                                                      | 14`1" x 13`11"                             | Bedroom                      | Upper    | 12`0" x 10`3"  |  |  |
| Bedroom                                                |        | Upper                                                                                                                                                                                                                                                                      | 11`11" x 11`8"                             | Bedroom                      | Upper    | 11`4" x 10`6"  |  |  |

| 2pc Bathroom<br>5pc Ensuite bath           | Main<br>Upper                                                                                                                                                                                                                                                                                                                                                                                                                                                                                                                                                                                                                                                                                                                                                                                                                                                                                                                                                                                                                                                                                                                                                                                                                                                                                                                                                                                                                                                                                                                                                                                                                                                                                                                                                                                                                                                                                                                                                                                                                                                                                                                                                         | 7`5" x 5`5"<br>12`11" x 10`1" | 4pc Bathroom        | Upper | 10`3" x 8`9" |  |  |
|--------------------------------------------|-----------------------------------------------------------------------------------------------------------------------------------------------------------------------------------------------------------------------------------------------------------------------------------------------------------------------------------------------------------------------------------------------------------------------------------------------------------------------------------------------------------------------------------------------------------------------------------------------------------------------------------------------------------------------------------------------------------------------------------------------------------------------------------------------------------------------------------------------------------------------------------------------------------------------------------------------------------------------------------------------------------------------------------------------------------------------------------------------------------------------------------------------------------------------------------------------------------------------------------------------------------------------------------------------------------------------------------------------------------------------------------------------------------------------------------------------------------------------------------------------------------------------------------------------------------------------------------------------------------------------------------------------------------------------------------------------------------------------------------------------------------------------------------------------------------------------------------------------------------------------------------------------------------------------------------------------------------------------------------------------------------------------------------------------------------------------------------------------------------------------------------------------------------------------|-------------------------------|---------------------|-------|--------------|--|--|
| ope insuite suit                           | oppo.                                                                                                                                                                                                                                                                                                                                                                                                                                                                                                                                                                                                                                                                                                                                                                                                                                                                                                                                                                                                                                                                                                                                                                                                                                                                                                                                                                                                                                                                                                                                                                                                                                                                                                                                                                                                                                                                                                                                                                                                                                                                                                                                                                 |                               | Legal/Tax/Financial |       |              |  |  |
| Title:<br><b>Fee Simple</b><br>Legal Desc: | 1411017                                                                                                                                                                                                                                                                                                                                                                                                                                                                                                                                                                                                                                                                                                                                                                                                                                                                                                                                                                                                                                                                                                                                                                                                                                                                                                                                                                                                                                                                                                                                                                                                                                                                                                                                                                                                                                                                                                                                                                                                                                                                                                                                                               | Zoning:<br><b>R-1</b>         |                     |       |              |  |  |
|                                            |                                                                                                                                                                                                                                                                                                                                                                                                                                                                                                                                                                                                                                                                                                                                                                                                                                                                                                                                                                                                                                                                                                                                                                                                                                                                                                                                                                                                                                                                                                                                                                                                                                                                                                                                                                                                                                                                                                                                                                                                                                                                                                                                                                       |                               | Remarks             |       |              |  |  |
| Pub Rmks:                                  | OPEN HOUSE CANCELLED FOR SUNDAY JUNE 16 - SELLER HAVE ACCEPTED A CONDITIONAL OFFER -    Welcome to 231 Mahogany Landing, this stunning home is<br>away from a semi PRIVATE DOCK, for year round use, and boasts nearly 2800 square feet above grade, 4 bedrooms, a coastal style kitchen, and upgrades<br>throughout.    Walk into the open concept kitchen and living room and find yourself greeted with gorgeous engineered ash hardwood floors, high ceilings and a<br>abundance of natural light that bathes the full-height cabinets and oversized island. Step around the corner to find a coffee bar/ breakfast nook with extra sto<br>The coastal style kitchen has stainless steel appliances, gas range and built in stainless steel oven and microwave. Ceiling speakers on the main floor and pati<br>outdoor speakers set the stage for memorable gatherings. The main floor also offers an office with large french doors.    The upstairs boasts four spacious<br>bedrooms, convenient upper floor laundry and a large cozy recessed bonus room, offering plenty of space for a growing family or guests. The master bedroom<br>true retreat featuring a large walk in shower, soaker tub, dual sinks set in a quartz countertop and a generous walk in closet.    The oversized triple car garage<br>1000 sq ft of floor space also includes a 400 sq ft second story storage area. In addition, the backyard has roughed in gas for a future outdoor kitchen or outdo<br>gas fireplace, hot and cold hose bibs for an outdoor shower to rinse off after a day at the lake which you can access from the semi private dock just steps from<br>house.    This home includes upgrades around every corner: AIR CONDITIONING, up and/down honeycomb blinds, blackout blinds in all bedrooms for added cor<br>and privacy, air conditioning unit to cool the upper floor, two furnaces with zoned control for separate heating control for each floor, roughed in central vac, li<br>dimmers throughout, full extension soft close drawers in the kitchen. Enjoy reduced energy costs and enhanced comfort with Low E triple pane windows throu<br>the h |                               |                     |       |              |  |  |