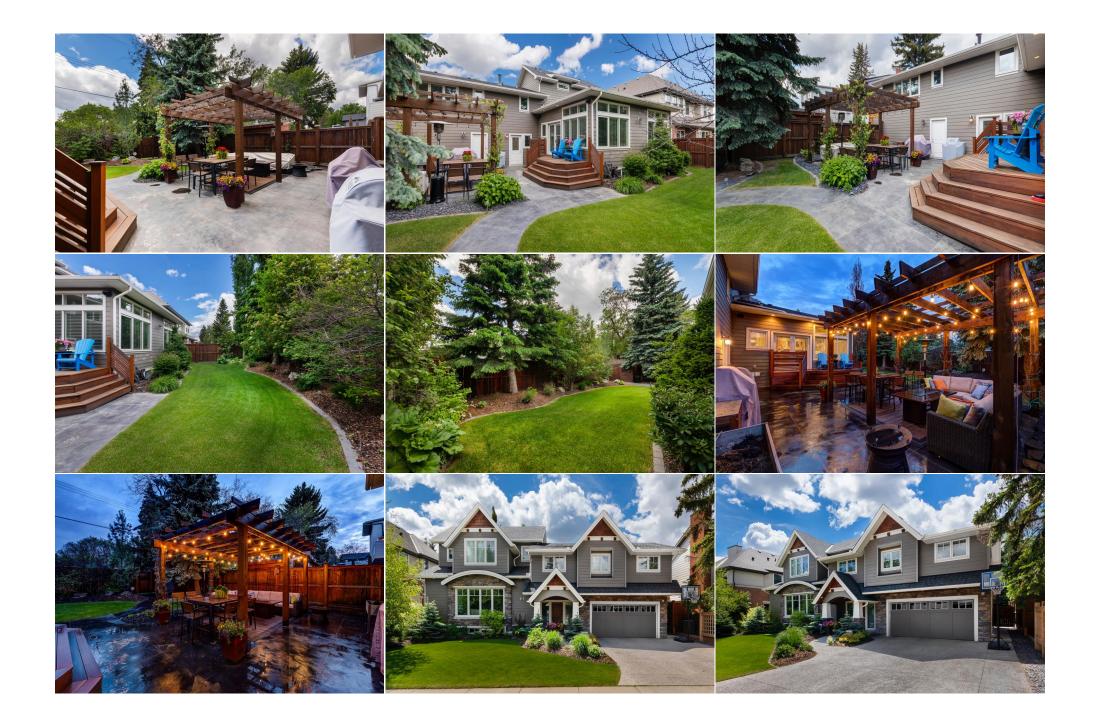

| Walk-In Closet<br>4pc Bathroom<br>Game Room<br>Hobby Room<br>3pc Bathroom | Second<br>Second<br>Lower<br>Lower<br>Lower                                                                                                                                                                                                                                                                                                                                                                                                                                                                                                                                                                                                                                                                                                                                                                                                                                                                                                                                                                                                                                                                                                                                                                                                                                                                                                                                                                                                                                                                                                                                                                                                                                                                                                                                                                                                                                                                                                                                                                                                                                                                                    | 8`4" x 11`10"<br>9`6" x 8`9"<br>24`10" x 15`3"<br>12`9" x 10`7"<br>7`0" x 9`0" | 3pc Ensuite bath<br>3pc Ensuite bath<br>Exercise Room<br>Family Room<br>Legal/Tax/Financial | Second<br>Second<br>Lower<br>Lower | 7`7" x 8`10"<br>9`1" x 11`10"<br>17`8" x 14`3"<br>25`0" x 14`8" |  |  |  |
|---------------------------------------------------------------------------|--------------------------------------------------------------------------------------------------------------------------------------------------------------------------------------------------------------------------------------------------------------------------------------------------------------------------------------------------------------------------------------------------------------------------------------------------------------------------------------------------------------------------------------------------------------------------------------------------------------------------------------------------------------------------------------------------------------------------------------------------------------------------------------------------------------------------------------------------------------------------------------------------------------------------------------------------------------------------------------------------------------------------------------------------------------------------------------------------------------------------------------------------------------------------------------------------------------------------------------------------------------------------------------------------------------------------------------------------------------------------------------------------------------------------------------------------------------------------------------------------------------------------------------------------------------------------------------------------------------------------------------------------------------------------------------------------------------------------------------------------------------------------------------------------------------------------------------------------------------------------------------------------------------------------------------------------------------------------------------------------------------------------------------------------------------------------------------------------------------------------------|--------------------------------------------------------------------------------|---------------------------------------------------------------------------------------------|------------------------------------|-----------------------------------------------------------------|--|--|--|
| Title:<br><b>Fee Simple</b><br>Legal Desc:                                | 1901JK                                                                                                                                                                                                                                                                                                                                                                                                                                                                                                                                                                                                                                                                                                                                                                                                                                                                                                                                                                                                                                                                                                                                                                                                                                                                                                                                                                                                                                                                                                                                                                                                                                                                                                                                                                                                                                                                                                                                                                                                                                                                                                                         | Zoning:<br>R-C1                                                                | Remarks                                                                                     |                                    |                                                                 |  |  |  |
| Pub Rmks:<br>Inclusions:<br>Property Listed By:                           | Nestled along the serene streets of Kananaskis Drive in Kelvin Grove, this expansive 2-storey home as a testament to refined family living. With its close-knit community and abundance of nearby amenities, Kelvin Grove offers an unparalleled quality of life. Step into this captivating abode and instantly feel the allure of lits exceptional appeal. The grand foyer, adorned with built-in bench seating, sets the stage for the warm and modern ambiance that flows throughout. Designed with entertaining in mind, the open-concept layout seamlessly connects formal living and dining spaces, offering the perfect setting for both intimate family gatherings and hosting guests. At the heart of the home lies the stunning kitchen, boasting white and grey custom cabinets, granite countertops, and top-of-the-line stainless steel appliances, including an induction cooktop, wall oven, dishwasher, and KitchenAid fridge. Flowing effortlessly into the family room, this space is enhanced with huge windows, tall, coffered ceilings, and a built-in entertainment center, offering a seamless transition to the landscaped backyard oasis through French doors. Outside, a kayu batu deck, pergola-covered sitting area, and lush, professionally landscaped yard create the perfect retreat for relaxation and entertaining, adding a touch of tranquility to every moment. As you explore further, a gas fireplace graces the spacious living room, while the formal dining room dazzles with attractive ceiling detail. Upstairs, the master suite awaits, offering a spacious retreat with a large, vaulted sitting area, an ensuite with heated tile floors, plentiful cabinetry, and a custom walk-in closet. An additional primary suite on the upper level includes a walk-in ensuite and closet with heated tile floors overlooking the beautiful backyard. Two additional bedrooms, a 4-piece bath, and a den complete the upper level, providing abundant space for the entire family. Convenience meets functionality with the strategically located mudroom, complete with laundry facil |                                                                                |                                                                                             |                                    |                                                                 |  |  |  |