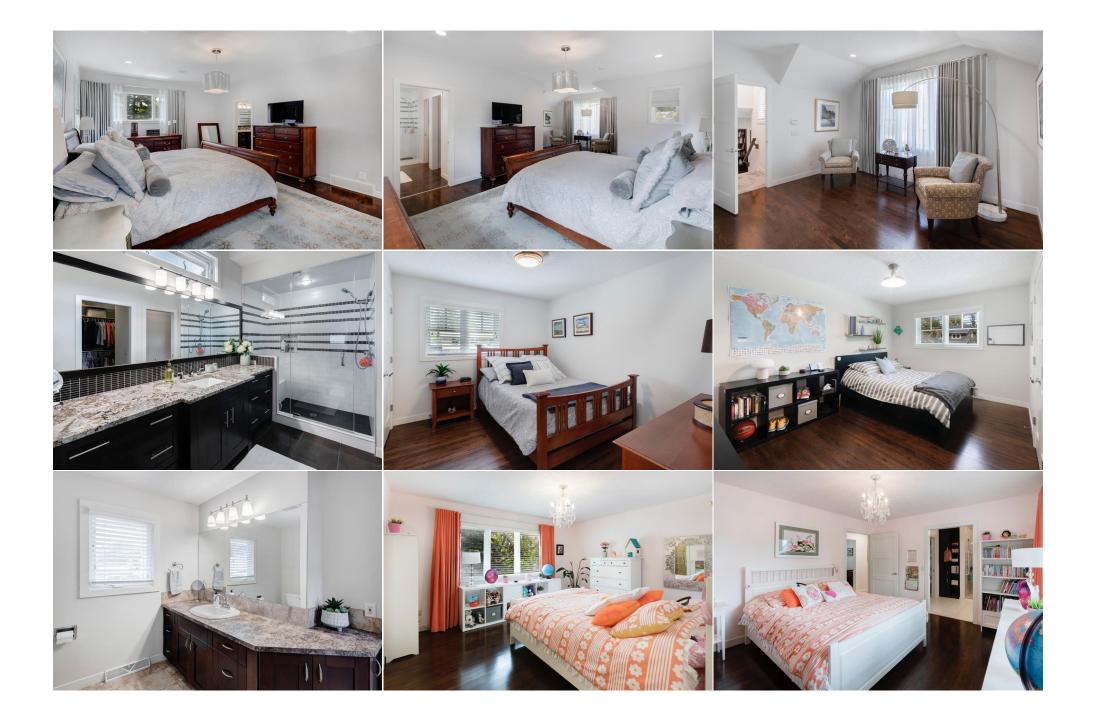

| Walk-In Closet<br>4pc Bathroom<br>Game Room<br>Hobby Room<br>3pc Bathroom | Second<br>Second<br>Lower<br>Lower<br>Lower                                                                                                                                                                                                                                                                                                                                                                                                                                                                                                                                                                                                                                                                                                                                                                                                                                                                                                                                                                                                                                                                                                                                                                                                                                                                                                                                                                                                                                                                                                                                                                                                                                                                                                                                                                                                                                                                                                                                                                                                                                                                                    | 8`4" x 11`10"<br>9`6" x 8`9"<br>24`10" x 15`3"<br>12`9" x 10`7"<br>7`0" x 9`0" | 3pc Ensuite bath<br>3pc Ensuite bath<br>Exercise Room<br>Family Room<br>Legal/Tax/Financial | Second<br>Second<br>Lower<br>Lower | 7`7" x 8`10"<br>9`1" x 11`10"<br>17`8" x 14`3"<br>25`0" x 14`8" |  |  |  |
|---------------------------------------------------------------------------|--------------------------------------------------------------------------------------------------------------------------------------------------------------------------------------------------------------------------------------------------------------------------------------------------------------------------------------------------------------------------------------------------------------------------------------------------------------------------------------------------------------------------------------------------------------------------------------------------------------------------------------------------------------------------------------------------------------------------------------------------------------------------------------------------------------------------------------------------------------------------------------------------------------------------------------------------------------------------------------------------------------------------------------------------------------------------------------------------------------------------------------------------------------------------------------------------------------------------------------------------------------------------------------------------------------------------------------------------------------------------------------------------------------------------------------------------------------------------------------------------------------------------------------------------------------------------------------------------------------------------------------------------------------------------------------------------------------------------------------------------------------------------------------------------------------------------------------------------------------------------------------------------------------------------------------------------------------------------------------------------------------------------------------------------------------------------------------------------------------------------------|--------------------------------------------------------------------------------|---------------------------------------------------------------------------------------------|------------------------------------|-----------------------------------------------------------------|--|--|--|
| Title:<br><b>Fee Simple</b><br>Legal Desc:                                | 1901JK                                                                                                                                                                                                                                                                                                                                                                                                                                                                                                                                                                                                                                                                                                                                                                                                                                                                                                                                                                                                                                                                                                                                                                                                                                                                                                                                                                                                                                                                                                                                                                                                                                                                                                                                                                                                                                                                                                                                                                                                                                                                                                                         | Zoning:<br>R-C1                                                                | Remarks                                                                                     |                                    |                                                                 |  |  |  |
| Pub Rmks:<br>Inclusions:<br>Property Listed By:                           | Nestled along the serene streets of Kananaskis Drive in Kelvin Grove, this expansive 2-storey home as a testament to refined family living. With its close-knit community and abundance of nearby amenities, Kelvin Grove offers an unparalleled quality of life. Step into this captivating abode and instantly feel the allure of lits exceptional appeal. The grand foyer, adorned with built-in bench seating, sets the stage for the warm and modern ambiance that flows throughout. Designed with entertaining in mind, the open-concept layout seamlessly connects formal living and dining spaces, offering the perfect setting for both intimate family gatherings and hosting guests. At the heart of the home lies the stunning kitchen, boasting white and grey custom cabinets, granite countertops, and top-of-the-line stainless steel appliances, including an induction cooktop, wall oven, dishwasher, and KitchenAid fridge. Flowing effortlessly into the family room, this space is enhanced with huge windows, tall, coffered ceilings, and a built-in entertainment center, offering a seamless transition to the landscaped backyard oasis through French doors. Outside, a kayu batu deck, pergola-covered sitting area, and lush, professionally landscaped yard create the perfect retreat for relaxation and entertaining, adding a touch of tranquility to every moment. As you explore further, a gas fireplace graces the spacious living room, while the formal dining room dazzles with attractive ceiling detail. Upstairs, the master suite awaits, offering a spacious retreat with a large, vaulted sitting area, an ensuite with heated tile floors, plentiful cabinetry, and a custom walk-in closet. An additional primary suite on the upper level includes a walk-in ensuite and closet with heated tile floors overlooking the beautiful backyard. Two additional bedrooms, a 4-piece bath, and a den complete the upper level, providing abundant space for the entire family. Convenience meets functionality with the strategically located mudroom, complete with laundry facil |                                                                                |                                                                                             |                                    |                                                                 |  |  |  |