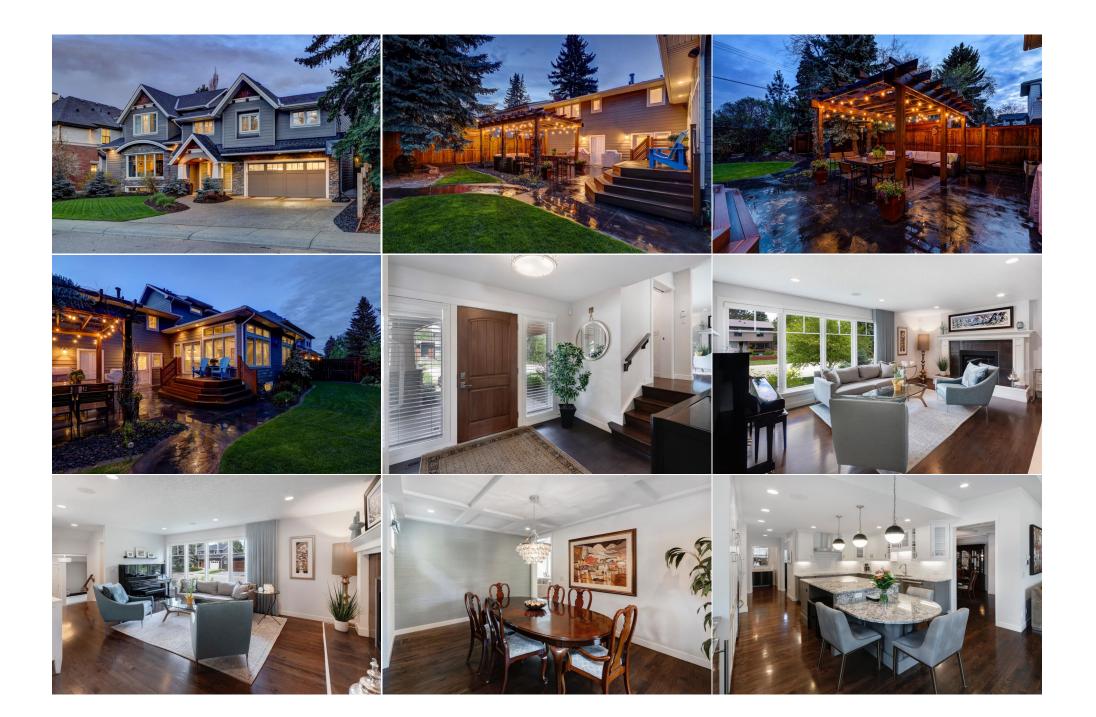

| Walk-In Closet<br>4pc Bathroom<br>Game Room<br>Hobby Room<br>3pc Bathroom | Second<br>Second<br>Lower<br>Lower<br>Lower                                                                                                                                                                                                                                                                                                                                                                                                                                                                                                                                                                                                                                                                                                                                                                                                                                                                                                                                                                                                                                                                                                                                                                                                                                                                                                                                                                                                                                                                                                                                                                                                                                                                                                                                                                                                                                                                                                                                                                                                                                                                                    | 8`4" x 11`10"<br>9`6" x 8`9"<br>24`10" x 15`3"<br>12`9" x 10`7"<br>7`0" x 9`0" | 3pc Ensuite bath<br>3pc Ensuite bath<br>Exercise Room<br>Family Room<br>Legal/Tax/Financial | Second<br>Second<br>Lower<br>Lower | 7`7" x 8`10"<br>9`1" x 11`10"<br>17`8" x 14`3"<br>25`0" x 14`8" |  |  |  |
|---------------------------------------------------------------------------|--------------------------------------------------------------------------------------------------------------------------------------------------------------------------------------------------------------------------------------------------------------------------------------------------------------------------------------------------------------------------------------------------------------------------------------------------------------------------------------------------------------------------------------------------------------------------------------------------------------------------------------------------------------------------------------------------------------------------------------------------------------------------------------------------------------------------------------------------------------------------------------------------------------------------------------------------------------------------------------------------------------------------------------------------------------------------------------------------------------------------------------------------------------------------------------------------------------------------------------------------------------------------------------------------------------------------------------------------------------------------------------------------------------------------------------------------------------------------------------------------------------------------------------------------------------------------------------------------------------------------------------------------------------------------------------------------------------------------------------------------------------------------------------------------------------------------------------------------------------------------------------------------------------------------------------------------------------------------------------------------------------------------------------------------------------------------------------------------------------------------------|--------------------------------------------------------------------------------|---------------------------------------------------------------------------------------------|------------------------------------|-----------------------------------------------------------------|--|--|--|
| Title:<br><b>Fee Simple</b><br>Legal Desc:                                | 1901JK                                                                                                                                                                                                                                                                                                                                                                                                                                                                                                                                                                                                                                                                                                                                                                                                                                                                                                                                                                                                                                                                                                                                                                                                                                                                                                                                                                                                                                                                                                                                                                                                                                                                                                                                                                                                                                                                                                                                                                                                                                                                                                                         | Zoning:<br>R-C1                                                                | Remarks                                                                                     |                                    |                                                                 |  |  |  |
| Pub Rmks:<br>Inclusions:<br>Property Listed By:                           | Nestled along the serene streets of Kananaskis Drive in Kelvin Grove, this expansive 2-storey home as a testament to refined family living. With its close-knit community and abundance of nearby amenities, Kelvin Grove offers an unparalleled quality of life. Step into this captivating abode and instantly feel the allure of lits exceptional appeal. The grand foyer, adorned with built-in bench seating, sets the stage for the warm and modern ambiance that flows throughout. Designed with entertaining in mind, the open-concept layout seamlessly connects formal living and dining spaces, offering the perfect setting for both intimate family gatherings and hosting guests. At the heart of the home lies the stunning kitchen, boasting white and grey custom cabinets, granite countertops, and top-of-the-line stainless steel appliances, including an induction cooktop, wall oven, dishwasher, and KitchenAid fridge. Flowing effortlessly into the family room, this space is enhanced with huge windows, tall, coffered ceilings, and a built-in entertainment center, offering a seamless transition to the landscaped backyard oasis through French doors. Outside, a kayu batu deck, pergola-covered sitting area, and lush, professionally landscaped yard create the perfect retreat for relaxation and entertaining, adding a touch of tranquility to every moment. As you explore further, a gas fireplace graces the spacious living room, while the formal dining room dazzles with attractive ceiling detail. Upstairs, the master suite awaits, offering a spacious retreat with a large, vaulted sitting area, an ensuite with heated tile floors, plentiful cabinetry, and a custom walk-in closet. An additional primary suite on the upper level includes a walk-in ensuite and closet with heated tile floors overlooking the beautiful backyard. Two additional bedrooms, a 4-piece bath, and a den complete the upper level, providing abundant space for the entire family. Convenience meets functionality with the strategically located mudroom, complete with laundry facil |                                                                                |                                                                                             |                                    |                                                                 |  |  |  |