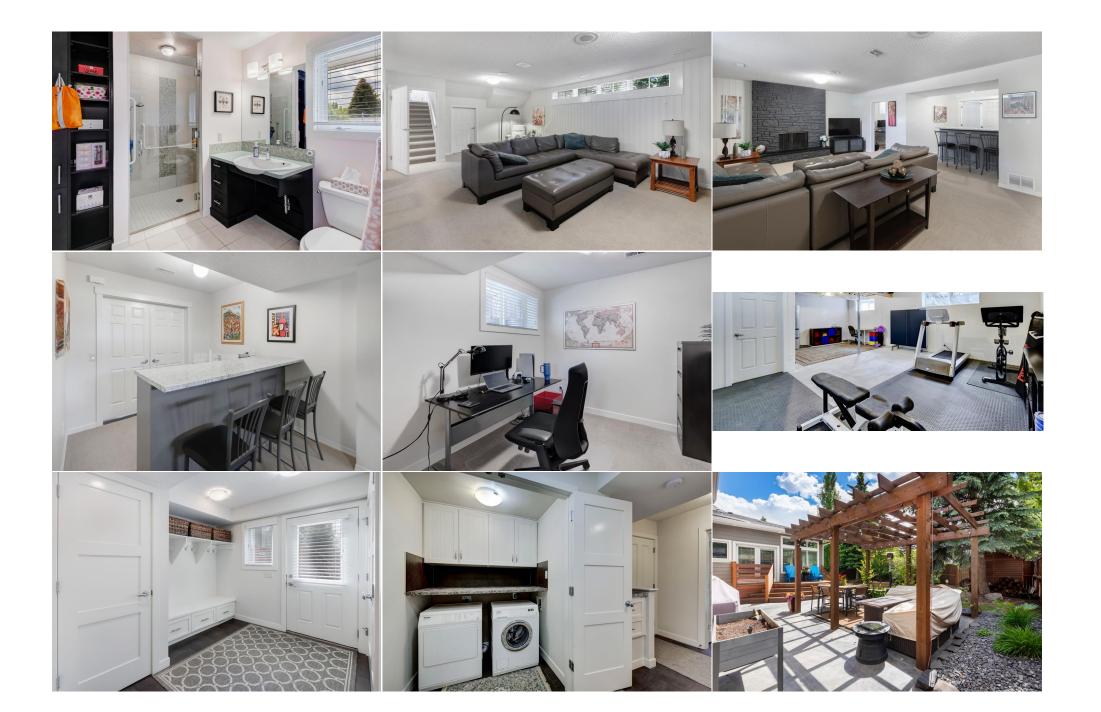

| Walk-In Closet<br>4pc Bathroom<br>Game Room<br>Hobby Room<br>3pc Bathroom | Second<br>Second<br>Lower<br>Lower<br>Lower                                                                                                                                                                                                                                                                                                                                                                                                                                                                                                                                                                                                                                                                                                                                                                                                                                                                                                                                                                                                                                                                                                                                                                                                                                                                                                                                                                                                                                                                                                                                                                                                                                                                                                                                                                                                                                                                                                                                                                                                                                                                                    | 8`4" x 11`10"<br>9`6" x 8`9"<br>24`10" x 15`3"<br>12`9" x 10`7"<br>7`0" x 9`0" | 3pc Ensuite bath<br>3pc Ensuite bath<br>Exercise Room<br>Family Room<br>Legal/Tax/Financial | Second<br>Second<br>Lower<br>Lower | 7`7" x 8`10"<br>9`1" x 11`10"<br>17`8" x 14`3"<br>25`0" x 14`8" |  |  |  |
|---------------------------------------------------------------------------|--------------------------------------------------------------------------------------------------------------------------------------------------------------------------------------------------------------------------------------------------------------------------------------------------------------------------------------------------------------------------------------------------------------------------------------------------------------------------------------------------------------------------------------------------------------------------------------------------------------------------------------------------------------------------------------------------------------------------------------------------------------------------------------------------------------------------------------------------------------------------------------------------------------------------------------------------------------------------------------------------------------------------------------------------------------------------------------------------------------------------------------------------------------------------------------------------------------------------------------------------------------------------------------------------------------------------------------------------------------------------------------------------------------------------------------------------------------------------------------------------------------------------------------------------------------------------------------------------------------------------------------------------------------------------------------------------------------------------------------------------------------------------------------------------------------------------------------------------------------------------------------------------------------------------------------------------------------------------------------------------------------------------------------------------------------------------------------------------------------------------------|--------------------------------------------------------------------------------|---------------------------------------------------------------------------------------------|------------------------------------|-----------------------------------------------------------------|--|--|--|
| Title:<br><b>Fee Simple</b><br>Legal Desc:                                | 1901JK                                                                                                                                                                                                                                                                                                                                                                                                                                                                                                                                                                                                                                                                                                                                                                                                                                                                                                                                                                                                                                                                                                                                                                                                                                                                                                                                                                                                                                                                                                                                                                                                                                                                                                                                                                                                                                                                                                                                                                                                                                                                                                                         | Zoning:<br>R-C1                                                                | Remarks                                                                                     |                                    |                                                                 |  |  |  |
| Pub Rmks:<br>Inclusions:<br>Property Listed By:                           | Nestled along the serene streets of Kananaskis Drive in Kelvin Grove, this expansive 2-storey home as a testament to refined family living. With its close-knit community and abundance of nearby amenities, Kelvin Grove offers an unparalleled quality of life. Step into this captivating abode and instantly feel the allure of lits exceptional appeal. The grand foyer, adorned with built-in bench seating, sets the stage for the warm and modern ambiance that flows throughout. Designed with entertaining in mind, the open-concept layout seamlessly connects formal living and dining spaces, offering the perfect setting for both intimate family gatherings and hosting guests. At the heart of the home lies the stunning kitchen, boasting white and grey custom cabinets, granite countertops, and top-of-the-line stainless steel appliances, including an induction cooktop, wall oven, dishwasher, and KitchenAid fridge. Flowing effortlessly into the family room, this space is enhanced with huge windows, tall, coffered ceilings, and a built-in entertainment center, offering a seamless transition to the landscaped backyard oasis through French doors. Outside, a kayu batu deck, pergola-covered sitting area, and lush, professionally landscaped yard create the perfect retreat for relaxation and entertaining, adding a touch of tranquility to every moment. As you explore further, a gas fireplace graces the spacious living room, while the formal dining room dazzles with attractive ceiling detail. Upstairs, the master suite awaits, offering a spacious retreat with a large, vaulted sitting area, an ensuite with heated tile floors, plentiful cabinetry, and a custom walk-in closet. An additional primary suite on the upper level includes a walk-in ensuite and closet with heated tile floors overlooking the beautiful backyard. Two additional bedrooms, a 4-piece bath, and a den complete the upper level, providing abundant space for the entire family. Convenience meets functionality with the strategically located mudroom, complete with laundry facil |                                                                                |                                                                                             |                                    |                                                                 |  |  |  |