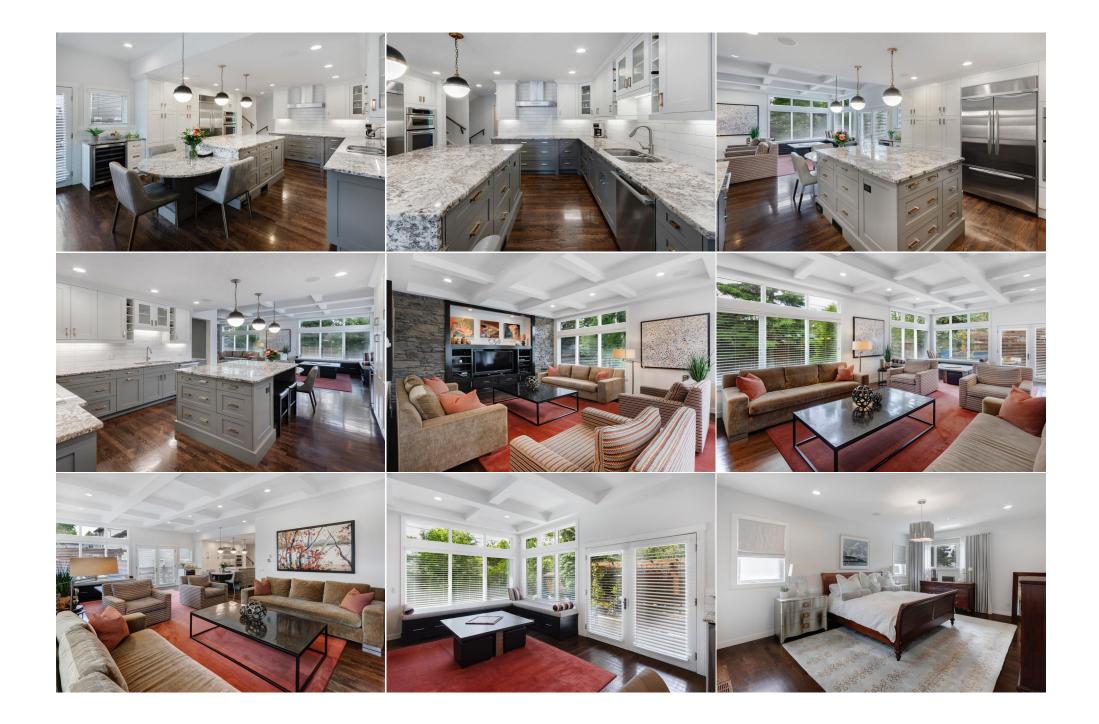

| Walk-In Closet<br>4pc Bathroom<br>Game Room<br>Hobby Room<br>3pc Bathroom | Second<br>Second<br>Lower<br>Lower<br>Lower                                                                                                                                                                                                                                                                                                                                                                                                                                                                                                                                                                                                                                                                                                                                                                                                                                                                                                                                                                                                                                                                                                                                                                                                                                                                                                                                                                                                                                                                                                                                                                                                                                                                                                                                                                                                                                                                                                                                                                                                                                                                                    | 8`4" x 11`10"<br>9`6" x 8`9"<br>24`10" x 15`3"<br>12`9" x 10`7"<br>7`0" x 9`0" | 3pc Ensuite bath<br>3pc Ensuite bath<br>Exercise Room<br>Family Room<br>Legal/Tax/Financial | Second<br>Second<br>Lower<br>Lower | 7`7" x 8`10"<br>9`1" x 11`10"<br>17`8" x 14`3"<br>25`0" x 14`8" |  |  |  |
|---------------------------------------------------------------------------|--------------------------------------------------------------------------------------------------------------------------------------------------------------------------------------------------------------------------------------------------------------------------------------------------------------------------------------------------------------------------------------------------------------------------------------------------------------------------------------------------------------------------------------------------------------------------------------------------------------------------------------------------------------------------------------------------------------------------------------------------------------------------------------------------------------------------------------------------------------------------------------------------------------------------------------------------------------------------------------------------------------------------------------------------------------------------------------------------------------------------------------------------------------------------------------------------------------------------------------------------------------------------------------------------------------------------------------------------------------------------------------------------------------------------------------------------------------------------------------------------------------------------------------------------------------------------------------------------------------------------------------------------------------------------------------------------------------------------------------------------------------------------------------------------------------------------------------------------------------------------------------------------------------------------------------------------------------------------------------------------------------------------------------------------------------------------------------------------------------------------------|--------------------------------------------------------------------------------|---------------------------------------------------------------------------------------------|------------------------------------|-----------------------------------------------------------------|--|--|--|
| Title:<br><b>Fee Simple</b><br>Legal Desc:                                | 1901JK                                                                                                                                                                                                                                                                                                                                                                                                                                                                                                                                                                                                                                                                                                                                                                                                                                                                                                                                                                                                                                                                                                                                                                                                                                                                                                                                                                                                                                                                                                                                                                                                                                                                                                                                                                                                                                                                                                                                                                                                                                                                                                                         | Zoning:<br>R-C1                                                                | Remarks                                                                                     |                                    |                                                                 |  |  |  |
| Pub Rmks:<br>Inclusions:<br>Property Listed By:                           | Nestled along the serene streets of Kananaskis Drive in Kelvin Grove, this expansive 2-storey home as a testament to refined family living. With its close-knit community and abundance of nearby amenities, Kelvin Grove offers an unparalleled quality of life. Step into this captivating abode and instantly feel the allure of lits exceptional appeal. The grand foyer, adorned with built-in bench seating, sets the stage for the warm and modern ambiance that flows throughout. Designed with entertaining in mind, the open-concept layout seamlessly connects formal living and dining spaces, offering the perfect setting for both intimate family gatherings and hosting guests. At the heart of the home lies the stunning kitchen, boasting white and grey custom cabinets, granite countertops, and top-of-the-line stainless steel appliances, including an induction cooktop, wall oven, dishwasher, and KitchenAid fridge. Flowing effortlessly into the family room, this space is enhanced with huge windows, tall, coffered ceilings, and a built-in entertainment center, offering a seamless transition to the landscaped backyard oasis through French doors. Outside, a kayu batu deck, pergola-covered sitting area, and lush, professionally landscaped yard create the perfect retreat for relaxation and entertaining, adding a touch of tranquility to every moment. As you explore further, a gas fireplace graces the spacious living room, while the formal dining room dazzles with attractive ceiling detail. Upstairs, the master suite awaits, offering a spacious retreat with a large, vaulted sitting area, an ensuite with heated tile floors, plentiful cabinetry, and a custom walk-in closet. An additional primary suite on the upper level includes a walk-in ensuite and closet with heated tile floors overlooking the beautiful backyard. Two additional bedrooms, a 4-piece bath, and a den complete the upper level, providing abundant space for the entire family. Convenience meets functionality with the strategically located mudroom, complete with laundry facil |                                                                                |                                                                                             |                                    |                                                                 |  |  |  |