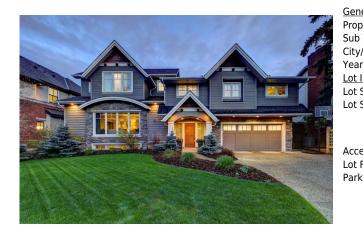

## 7211 KANANASKIS Drive, Calgary T2v2n3

| MLS®#:  | A2134381 | Area:   | Kelvin Grove | Listing<br>Date: | 05/23/24       | List Price: <b>\$1,949,900</b> |
|---------|----------|---------|--------------|------------------|----------------|--------------------------------|
| Status: | Active   | County: | Calgary      | Change:          | -\$50k, 13-Jun | Association: Fort McMurray     |

| eneral Informatior | <u>1</u>                                                  |                   |       | DOM        |               |  |
|--------------------|-----------------------------------------------------------|-------------------|-------|------------|---------------|--|
| ор Туре:           | Residential                                               |                   |       | 33         |               |  |
| ıb Type:           | Detached                                                  |                   |       | Layout     |               |  |
| ty/Town:           | Calgary                                                   | Finished Floor Ar | ea    | Beds:      | 4 (4 )        |  |
| ear Built:         | 1963                                                      | Abv Sqft:         | 3,090 | Baths:     | 4.5 (4 1)     |  |
| t Information      |                                                           | Low Sqft:         |       | Style:     | 4 Level Split |  |
| it Sz Ar:          | 6,996 sqft                                                | Ttl Sqft:         | 3,090 |            |               |  |
| t Shape:           |                                                           |                   |       | Parking    |               |  |
|                    |                                                           |                   |       | Ttl Park:  | 4             |  |
|                    |                                                           |                   |       | Garage Sz: | 2             |  |
| cess:              |                                                           |                   |       | 5          |               |  |
| t Feat:            | Back Yard,Landscaped,Level                                |                   |       |            |               |  |
| irk Feat:          | Double Garage Attached, Front Drive, Insulated, Oversized |                   |       |            |               |  |