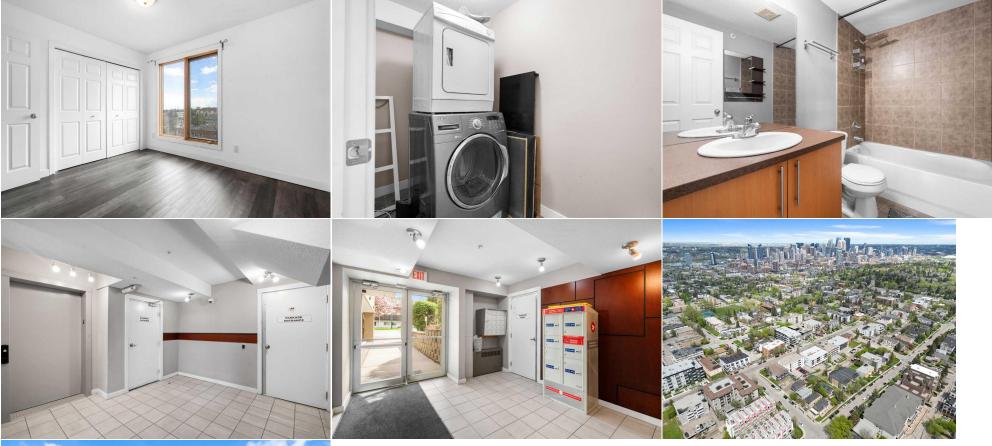

| Condo Fee:<br><b>\$830</b>                      |                                                                                                                                                                                                                                                                                                                                                                                                                                                                                                                                                                                                                                                                                                                                                                                                                                                                                                                                                                                                                                                                                              | Title:<br><b>Fee Simple</b><br>Fee Freq:<br><b>Monthly</b> | Zoning:<br>M-C2 |  |  |  |
|-------------------------------------------------|----------------------------------------------------------------------------------------------------------------------------------------------------------------------------------------------------------------------------------------------------------------------------------------------------------------------------------------------------------------------------------------------------------------------------------------------------------------------------------------------------------------------------------------------------------------------------------------------------------------------------------------------------------------------------------------------------------------------------------------------------------------------------------------------------------------------------------------------------------------------------------------------------------------------------------------------------------------------------------------------------------------------------------------------------------------------------------------------|------------------------------------------------------------|-----------------|--|--|--|
| Legal Desc:                                     | 0511708                                                                                                                                                                                                                                                                                                                                                                                                                                                                                                                                                                                                                                                                                                                                                                                                                                                                                                                                                                                                                                                                                      | -                                                          | marks           |  |  |  |
| Pub Rmks:<br>Inclusions:<br>Property Listed By: | **PRICE REDUCED** Welcome to THE PAVILION! Discover this beautifully maintained unit in the highly sought-after inner-city community of Bankview. Situated just<br>around the corner from the trendy Marda Loop, this stylish condo offers everything you need for urban living. Step inside to a spacious open floor plan that features<br>a modern kitchen, complete with sleek cabinetry, a well-sized pantry and ample counter space. The kitchen seamlessly flows into the living room, which is bathed in<br>natural light from the expansive windows. This unit includes 2 bedrooms, 2 bathrooms and 1,092 sqft of living space and a laundry/storage room. The generous<br>patio off the living room is perfect for barbecuing or enjoying your morning coffee. Additional features of this exceptional home an assigned secure heated<br>underground parking stall, and covered visitor parking. This prime location and well-priced condo won't last long! Book your private viewing today and experience<br>all that this exceptional property has to offer.<br>N/A<br>eXp Realty |                                                            |                 |  |  |  |