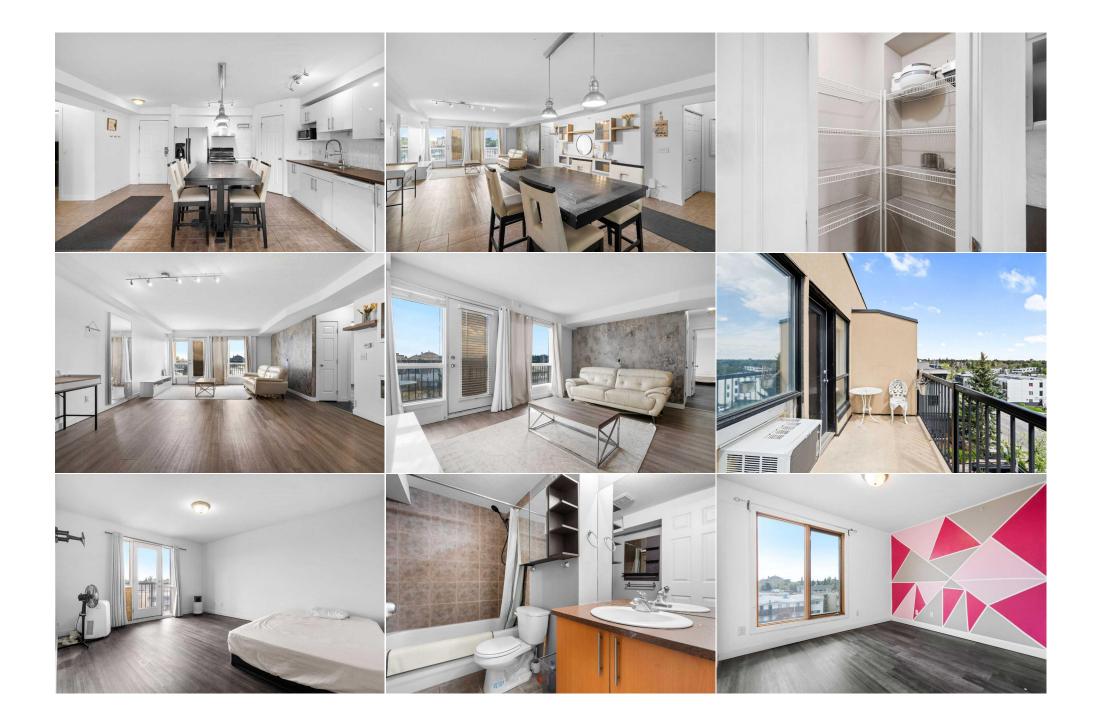

| Condo Fee:<br><b>\$830</b>                      |                                                                                                                                                                                                                                                                                                                                                                                                                                                                                                                                                                                                                                                                                                                                                                                                                                                                                                                                                                                                                                                                                              | Title:<br><b>Fee Simple</b><br>Fee Freq:<br><b>Monthly</b> | Zoning:<br>M-C2 |  |  |  |
|-------------------------------------------------|----------------------------------------------------------------------------------------------------------------------------------------------------------------------------------------------------------------------------------------------------------------------------------------------------------------------------------------------------------------------------------------------------------------------------------------------------------------------------------------------------------------------------------------------------------------------------------------------------------------------------------------------------------------------------------------------------------------------------------------------------------------------------------------------------------------------------------------------------------------------------------------------------------------------------------------------------------------------------------------------------------------------------------------------------------------------------------------------|------------------------------------------------------------|-----------------|--|--|--|
| Legal Desc:                                     | 0511708                                                                                                                                                                                                                                                                                                                                                                                                                                                                                                                                                                                                                                                                                                                                                                                                                                                                                                                                                                                                                                                                                      | -                                                          | marks           |  |  |  |
| Pub Rmks:<br>Inclusions:<br>Property Listed By: | **PRICE REDUCED** Welcome to THE PAVILION! Discover this beautifully maintained unit in the highly sought-after inner-city community of Bankview. Situated just<br>around the corner from the trendy Marda Loop, this stylish condo offers everything you need for urban living. Step inside to a spacious open floor plan that features<br>a modern kitchen, complete with sleek cabinetry, a well-sized pantry and ample counter space. The kitchen seamlessly flows into the living room, which is bathed in<br>natural light from the expansive windows. This unit includes 2 bedrooms, 2 bathrooms and 1,092 sqft of living space and a laundry/storage room. The generous<br>patio off the living room is perfect for barbecuing or enjoying your morning coffee. Additional features of this exceptional home an assigned secure heated<br>underground parking stall, and covered visitor parking. This prime location and well-priced condo won't last long! Book your private viewing today and experience<br>all that this exceptional property has to offer.<br>N/A<br>eXp Realty |                                                            |                 |  |  |  |