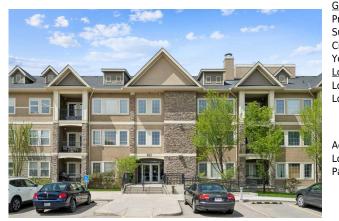

## 100 CRANFIELD Common #114, Calgary T3M 1S1

| MLS®#:  | A2134432 | Area:   | Cranston | Listing          | 05/29/24      | List Price: <b>\$325,000</b> |
|---------|----------|---------|----------|------------------|---------------|------------------------------|
| Status: | Active   | County: | Calgary  | Date:<br>Change: | -\$2k, 12-Sep | Association: Fort McMurray   |

| General Information                |             |                   |     | DOM                         |               |
|------------------------------------|-------------|-------------------|-----|-----------------------------|---------------|
| Prop Type:                         | Residential |                   |     | 110                         |               |
| Sub Type:                          | Apartment   |                   |     | <u>Layout</u>               |               |
| City/Town:                         | Calgary     | Finished Floor Ar | ea  | Beds:                       | 2 (2 )        |
| Year Built:                        | 2013        | Abv Sqft:         | 921 | Baths:                      | 2.0 (2 0)     |
| Lot Information                    |             | Low Sqft:         |     | Style:                      | Low-Rise(1-4) |
| Lot Sz Ar:                         |             | Ttl Sqft:         | 921 |                             |               |
| Lot Shape:                         |             |                   |     | Darking                     |               |
|                                    |             |                   |     | <u>Parking</u><br>Ttl Park: | 1             |
|                                    |             |                   |     |                             | 1             |
| Access:<br>Lot Feat:<br>Park Feat: | Stall       |                   |     | Garage Sz:                  |               |