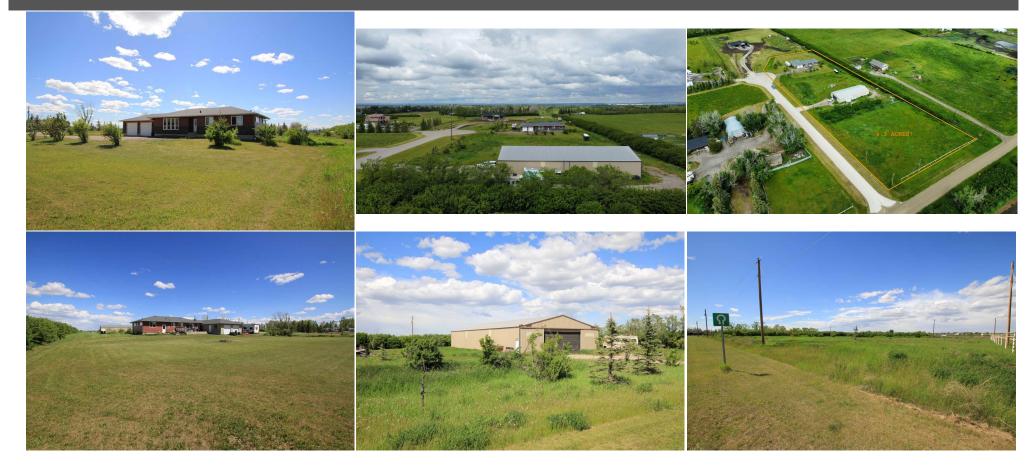

| Fee Simple          | RUR                                                                                                                                                                                                                                                                                                                                                                                                                                           |  |  |  |  |
|---------------------|-----------------------------------------------------------------------------------------------------------------------------------------------------------------------------------------------------------------------------------------------------------------------------------------------------------------------------------------------------------------------------------------------------------------------------------------------|--|--|--|--|
| Legal Desc:         | 0914213                                                                                                                                                                                                                                                                                                                                                                                                                                       |  |  |  |  |
|                     | Remarks                                                                                                                                                                                                                                                                                                                                                                                                                                       |  |  |  |  |
| Pub Rmks:           | The perfect combination of country living and city convenience! A sprawling 4.3 acres and just minutes to Calgary. This property offers a spacious raised bungalow with mountain views along with a HUGE 1,377 square foot four door heated garage. Across the field resides a (grandfathered in) 4,800 square foot storage building. Home business and/or revenue opportunities abound! You're going to want to come and check this one out. |  |  |  |  |
| Inclusions:         | None                                                                                                                                                                                                                                                                                                                                                                                                                                          |  |  |  |  |
| Property Listed By: | URBAN-REALTY.ca                                                                                                                                                                                                                                                                                                                                                                                                                               |  |  |  |  |