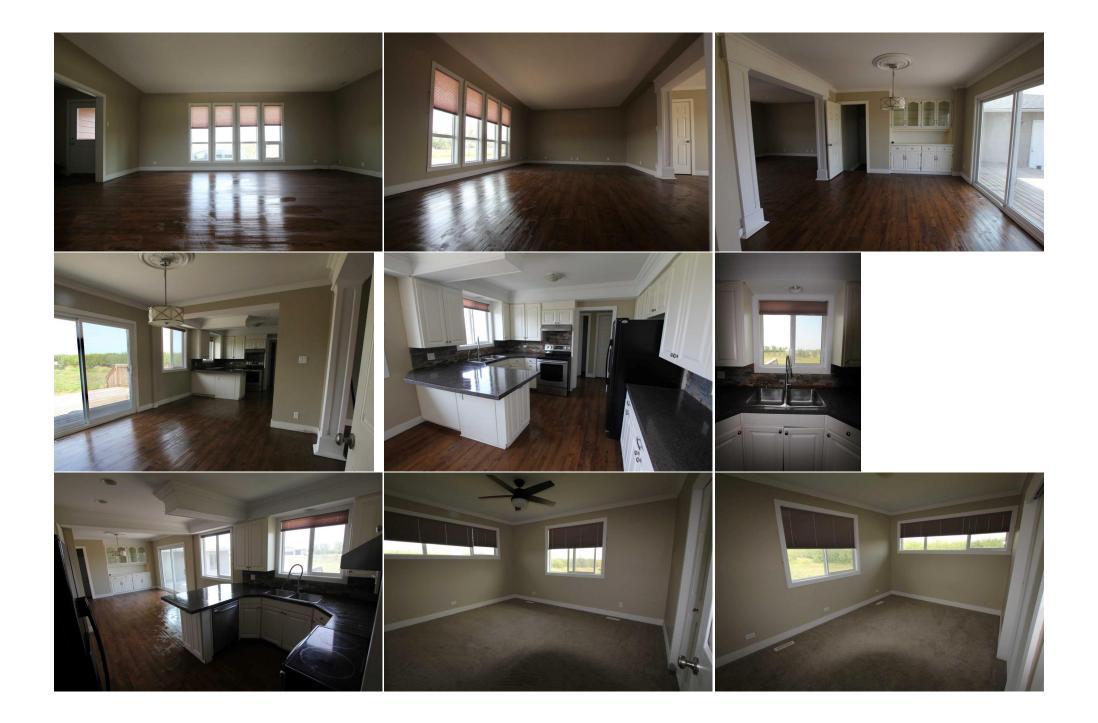

Utilities and Features

| Roof:<br>Heating:<br>Sewer:<br>Ext Feat:                                                                                                              | Asphalt Shingle<br>Forced Air<br>Septic System<br>BBQ gas line |                                              |                                                                                  | Construction:<br>Stone,Wood Siding<br>Flooring:<br>Carpet,Vinyl<br>Water Source:<br>Well<br>Fnd/Bsmt:<br>Poured Concrete |                                              |                                                                                |
|-------------------------------------------------------------------------------------------------------------------------------------------------------|----------------------------------------------------------------|----------------------------------------------|----------------------------------------------------------------------------------|--------------------------------------------------------------------------------------------------------------------------|----------------------------------------------|--------------------------------------------------------------------------------|
| Kitchen Appl: Dishwasher,Dryer,Electric Stove,Garage Control(s),Refrigerator,Washer,Window Coverings   Int Feat: See Remarks   Utilities: See Remarks |                                                                |                                              |                                                                                  |                                                                                                                          |                                              |                                                                                |
| oundes.                                                                                                                                               |                                                                |                                              |                                                                                  | Room Information                                                                                                         |                                              |                                                                                |
| <u>Room</u><br>Living Room<br>Dining Room<br>Bedroom<br>4pc Bathroom                                                                                  |                                                                | <u>Level</u><br>Main<br>Main<br>Main<br>Main | Dimensions<br>21`10" x 15`0"<br>11`11" x 11`10"<br>10`3" x 9`10"<br>9`10" x 6`9" | Room<br>Kitchen<br>Bedroom - Primary<br>Bedroom<br>Mud Room<br>Legal/Tax/Financial                                       | <u>Level</u><br>Main<br>Main<br>Main<br>Main | Dimensions<br>14`11" x 11`11"<br>13`11" x 12`0"<br>14`7" x 9`6"<br>7`4" x 6`7" |
| Title:                                                                                                                                                |                                                                |                                              | Zoning:                                                                          |                                                                                                                          |                                              |                                                                                |