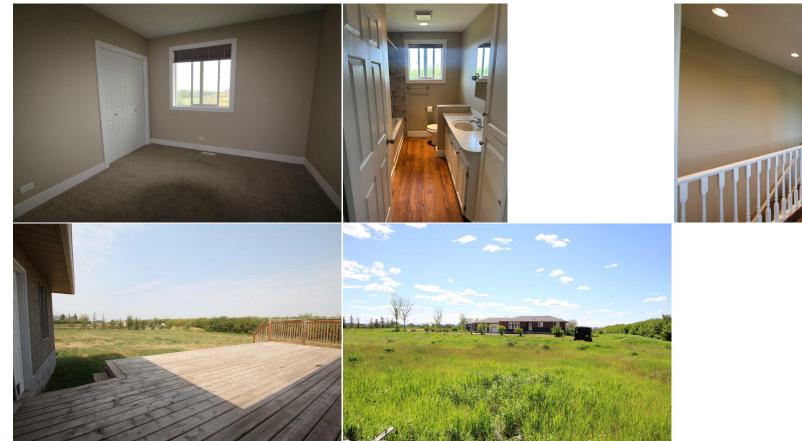

Utilities and Features

| Roof:<br>Heating:<br>Sewer:<br>Ext Feat:                                                                                                              | Asphalt Shingle<br>Forced Air<br>Septic System<br>BBQ gas line |                                              |                                                                                  | Construction:<br>Stone,Wood Siding<br>Flooring:<br>Carpet,Vinyl<br>Water Source:<br>Well<br>Fnd/Bsmt:<br>Poured Concrete |                                              |                                                                                |
|-------------------------------------------------------------------------------------------------------------------------------------------------------|----------------------------------------------------------------|----------------------------------------------|----------------------------------------------------------------------------------|--------------------------------------------------------------------------------------------------------------------------|----------------------------------------------|--------------------------------------------------------------------------------|
| Kitchen Appl: Dishwasher,Dryer,Electric Stove,Garage Control(s),Refrigerator,Washer,Window Coverings   Int Feat: See Remarks   Utilities: See Remarks |                                                                |                                              |                                                                                  |                                                                                                                          |                                              |                                                                                |
| oundes.                                                                                                                                               |                                                                |                                              |                                                                                  | Room Information                                                                                                         |                                              |                                                                                |
| <u>Room</u><br>Living Room<br>Dining Room<br>Bedroom<br>4pc Bathroom                                                                                  |                                                                | <u>Level</u><br>Main<br>Main<br>Main<br>Main | Dimensions<br>21`10" x 15`0"<br>11`11" x 11`10"<br>10`3" x 9`10"<br>9`10" x 6`9" | Room<br>Kitchen<br>Bedroom - Primary<br>Bedroom<br>Mud Room<br>Legal/Tax/Financial                                       | <u>Level</u><br>Main<br>Main<br>Main<br>Main | Dimensions<br>14`11" x 11`11"<br>13`11" x 12`0"<br>14`7" x 9`6"<br>7`4" x 6`7" |
| Title:                                                                                                                                                |                                                                |                                              | Zoning:                                                                          |                                                                                                                          |                                              |                                                                                |