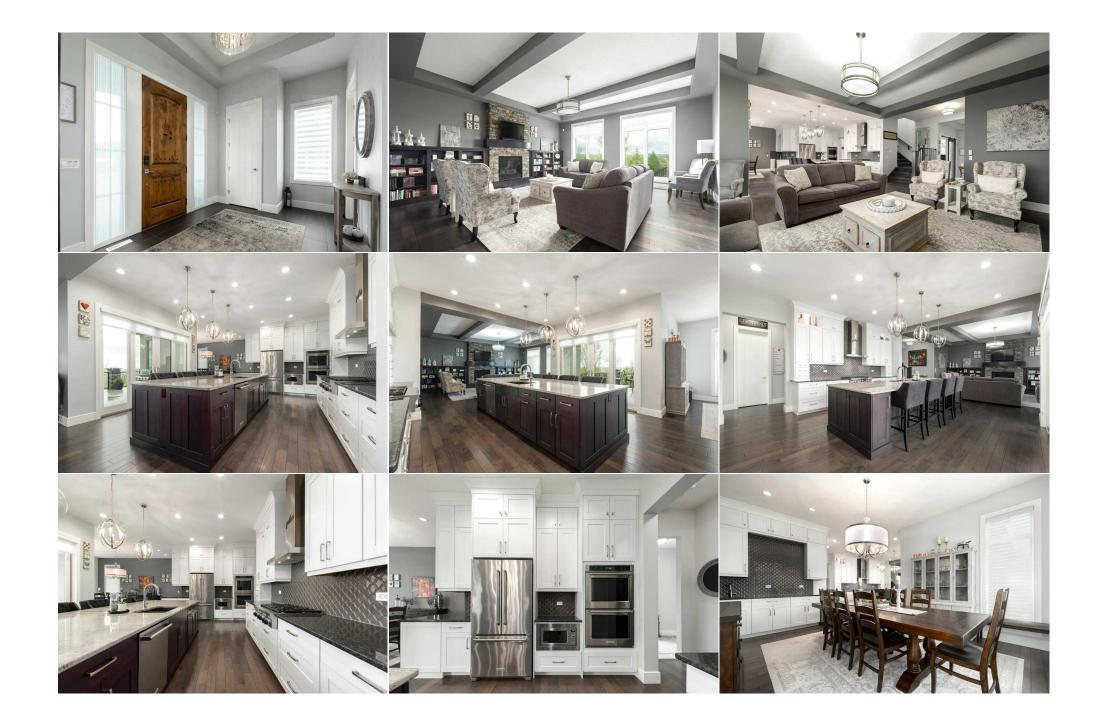

| 4pc Bathroom<br>5pc Ensuite bath<br>Bedroom<br>Family Room<br>Walk-In Closet | Main<br>Upper<br>Upper<br>Upper<br>Upper<br>Upper                                                                                                                                                                                                                                                                                                        | 6`8" x 9`10"<br>8`0" x 4`11"<br>12`6" x 15`3"<br>12`6" x 12`2"<br>16`0" x 17`4"<br>8`1" x 11`3"                                                                                                                                                                                                                                                                                                                                                                                                                                                     | Office<br>4pc Bathroom<br>Bedroom<br>Bedroom<br>Bedroom - Primary<br>4pc Bathroom                                                                                                                                                                                                                                                                                                                                                                                                                                                                  | Main<br>Upper<br>Upper<br>Upper<br>Upper<br>Basement                                                                                                                                                                                                                                                                                                                                                                      | 14`8" x 12`0"<br>10`11" x 5`6"<br>13`0" x 11`2"<br>12`8" x 14`10"<br>14`1" x 15`0"<br>9`7" x 5`11"                                                                                                                                                                                                                                                                                                                                                                                                                                                                                                                                                                                                                                |
|------------------------------------------------------------------------------|----------------------------------------------------------------------------------------------------------------------------------------------------------------------------------------------------------------------------------------------------------------------------------------------------------------------------------------------------------|-----------------------------------------------------------------------------------------------------------------------------------------------------------------------------------------------------------------------------------------------------------------------------------------------------------------------------------------------------------------------------------------------------------------------------------------------------------------------------------------------------------------------------------------------------|----------------------------------------------------------------------------------------------------------------------------------------------------------------------------------------------------------------------------------------------------------------------------------------------------------------------------------------------------------------------------------------------------------------------------------------------------------------------------------------------------------------------------------------------------|---------------------------------------------------------------------------------------------------------------------------------------------------------------------------------------------------------------------------------------------------------------------------------------------------------------------------------------------------------------------------------------------------------------------------|-----------------------------------------------------------------------------------------------------------------------------------------------------------------------------------------------------------------------------------------------------------------------------------------------------------------------------------------------------------------------------------------------------------------------------------------------------------------------------------------------------------------------------------------------------------------------------------------------------------------------------------------------------------------------------------------------------------------------------------|
| Bedroom                                                                      | Basement                                                                                                                                                                                                                                                                                                                                                 | 13`4" x 13`2"                                                                                                                                                                                                                                                                                                                                                                                                                                                                                                                                       | Game Room                                                                                                                                                                                                                                                                                                                                                                                                                                                                                                                                          | Basement                                                                                                                                                                                                                                                                                                                                                                                                                  | 30`0" x 30`9"                                                                                                                                                                                                                                                                                                                                                                                                                                                                                                                                                                                                                                                                                                                     |
| Storage                                                                      | Basement                                                                                                                                                                                                                                                                                                                                                 | 24`7" x 11`7"                                                                                                                                                                                                                                                                                                                                                                                                                                                                                                                                       |                                                                                                                                                                                                                                                                                                                                                                                                                                                                                                                                                    |                                                                                                                                                                                                                                                                                                                                                                                                                           |                                                                                                                                                                                                                                                                                                                                                                                                                                                                                                                                                                                                                                                                                                                                   |
|                                                                              |                                                                                                                                                                                                                                                                                                                                                          |                                                                                                                                                                                                                                                                                                                                                                                                                                                                                                                                                     | Legal/Tax/Financial                                                                                                                                                                                                                                                                                                                                                                                                                                                                                                                                |                                                                                                                                                                                                                                                                                                                                                                                                                           |                                                                                                                                                                                                                                                                                                                                                                                                                                                                                                                                                                                                                                                                                                                                   |
| Title:<br><b>Fee Simple</b><br>Legal Desc:                                   | 1510293                                                                                                                                                                                                                                                                                                                                                  | Zoning:<br><b>RCA</b>                                                                                                                                                                                                                                                                                                                                                                                                                                                                                                                               |                                                                                                                                                                                                                                                                                                                                                                                                                                                                                                                                                    |                                                                                                                                                                                                                                                                                                                                                                                                                           |                                                                                                                                                                                                                                                                                                                                                                                                                                                                                                                                                                                                                                                                                                                                   |
| Legal Desc.                                                                  | 1510295                                                                                                                                                                                                                                                                                                                                                  |                                                                                                                                                                                                                                                                                                                                                                                                                                                                                                                                                     | Remarks                                                                                                                                                                                                                                                                                                                                                                                                                                                                                                                                            |                                                                                                                                                                                                                                                                                                                                                                                                                           |                                                                                                                                                                                                                                                                                                                                                                                                                                                                                                                                                                                                                                                                                                                                   |
| Pub Rmks:                                                                    | Rare opportunity in A                                                                                                                                                                                                                                                                                                                                    | Artesia! Nestled against a stunning                                                                                                                                                                                                                                                                                                                                                                                                                                                                                                                 | treed ravine on a tranquil cul-de-sa                                                                                                                                                                                                                                                                                                                                                                                                                                                                                                               | c, this exquisite nome boast                                                                                                                                                                                                                                                                                                                                                                                              | ts unparalleled luxury and an idyllic setting.                                                                                                                                                                                                                                                                                                                                                                                                                                                                                                                                                                                                                                                                                    |
| Pub Rmks:<br>Inclusions:                                                     | Enjoy sweeping vista<br>package. If entertain<br>oversized triple car g<br>double wall oven and<br>Entertaining is a bree<br>area and family room<br>presents an office eq<br>primary bedroom, an<br>adding architectural<br>soaker tub, and a dou<br>recreation room, all c<br>boasts zone irrigation<br>for those chilly morni<br>to be immersed in na | s of Calgary and the Bow River Val<br>ing is your passion, then this home<br>arage. Step into the expansive, mo<br>a 6-burner gas range. Two-tone si<br>eze as you overlook the backyard, t<br>both embellished with large patie<br>uipped with fantastic built-ins, a si<br>d three more bedrooms, all boastin<br>charm, and an exquisite ensuite. T<br>uble vanity. The walkout basement<br>complemented by a convenient we<br>h, along with a stunning fire pit are<br>ings, and tailored storage solutions<br>ture while mere minutes away from | ley from every angle of this expansive<br>is a must-see. This home boasts an<br>odern chef's kitchen, showcasing exc<br>tone countertops grace the space, co<br>thoughtfully designed for hosting fri<br>o doors and windows that showcase<br>pacious laundry room, and a guest p<br>ing spacious walk-in closets. The prin<br>his ensuite is equipped with in-floor<br>clives up to expectations with an add<br>t bar and generous mechanical room<br>ea. Discover a garage that sets the s<br>is designed to elevate your space to<br>m Calgary. | ve walkout home. Experience<br>impressive 3500+ square for<br>quisite custom cabinetry and<br>omplemented by a generous<br>iends and family. The kitcher<br>the boundless river views and<br>owder room. Explore the sec<br>nary suite offers a walk-in cl<br>heating, an oversized glass<br>ditional spacious bedroom, for<br>for plenty of storage. The y<br>stage for automotive dreams<br>new heights of organization | ts unparalleled luxury and an idyllic setting.<br>the privacy and perfection in one remarkable<br>eet, featuring four bedrooms upstairs and an<br>d stainless steel appliances, including a<br>is island providing ample room for gathering.<br>In effortlessly flows into the spacious dining<br>nd the expansive yard. The main floor<br>cond floor to find the upper level family room,<br>loset with custom built-ins, a vaulted ceiling<br>is walk-in shower with a built-in bench, a lavish<br>full bathroom, family room, and large<br>yard has been meticulously tended to and<br>is with gleaming epoxy floors, a cozy heater<br>and functionality. Embrace the opportunity<br>idges, window coverings - all ( including |