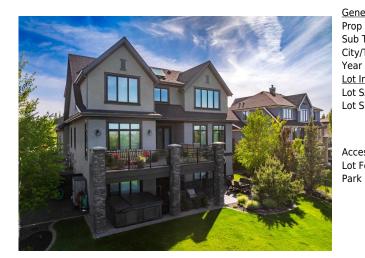

## 37 ARTESIA Pointe, Heritage Pointe T1S 4K6

| MLS®#:  | A2134606 | Area:   | Artesia at Heritage | Listing | 05/24/24 | List Price: \$1,885,000    |
|---------|----------|---------|---------------------|---------|----------|----------------------------|
|         |          |         | Pointes             | Date:   |          |                            |
| Status: | Active   | County: | Foothills County    | Change: | None     | Association: Fort McMurray |

| General Information |                    |                    |                      | DOM                   |             |
|---------------------|--------------------|--------------------|----------------------|-----------------------|-------------|
| Prop Type:          | Residential        |                    |                      | 32                    |             |
| Sub Type:           | Detached           |                    |                      | Layout                |             |
| City/Town:          | Heritage Pointe    | Finished Floor Are | <u>ea</u>            | Beds:                 | 5(41)       |
| Year Built:         | 2015               | Abv Sqft:          | 3,583                | Baths:                | 4.5 (4 1)   |
| Lot Information     |                    | Low Sqft:          |                      | Style:                | 2 Storey    |
| Lot Sz Ar:          | 20,908 sqft        | Ttl Sqft:          | 3,583                |                       |             |
| Lot Shape:          |                    |                    |                      | Parking               |             |
|                     |                    |                    |                      | Ttl Park:             | 5           |
|                     |                    |                    |                      | Garage Sz:            | 3           |
| Access:             |                    |                    |                      | 5                     |             |
| Lot Feat:           | Backs on to Park/G | ireen Space,Cul-De | -Sac,Fruit Trees/Shr | ub(s),Landscaped,Many | Trees,Treed |
| Park Feat:          | Triple Garage Atta | ched               |                      |                       |             |