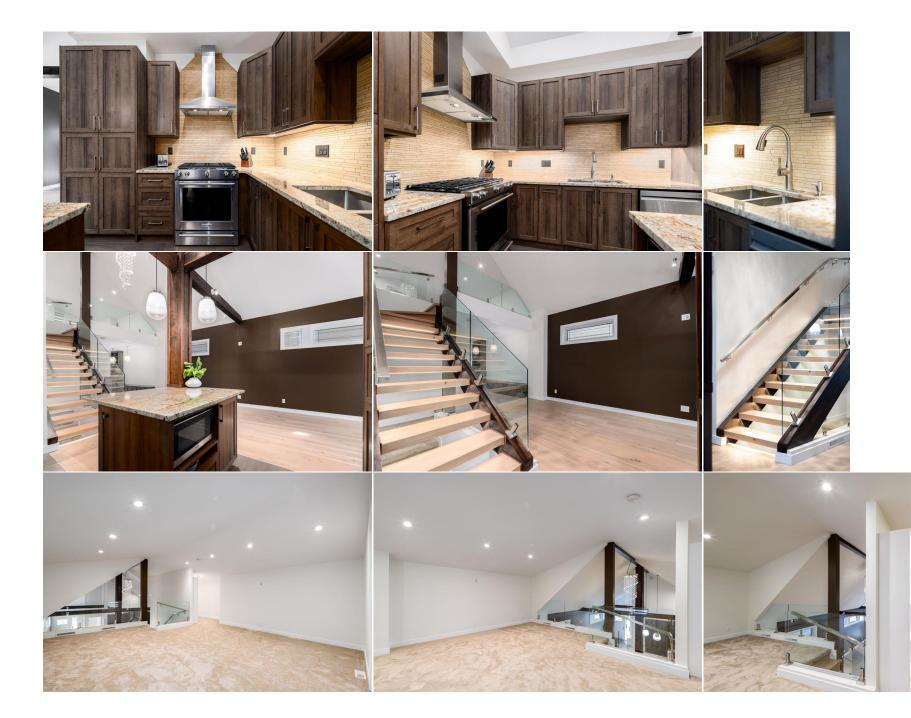

| Title:<br><b>Fee Simple</b><br>Legal Desc:      | Zoning:<br>R-C2<br>6219L<br>Remarks                                                                                                                                                                                                                                                                                                                                                                                                                                                                                                                                                                                                                                                                                                                                                                                                                                                                                                                                                                                                                                                                                                                                                                                                                                                                                                                                                                                                                                                                                                                                                                                                                                                                                                                                                                                                         |
|-------------------------------------------------|---------------------------------------------------------------------------------------------------------------------------------------------------------------------------------------------------------------------------------------------------------------------------------------------------------------------------------------------------------------------------------------------------------------------------------------------------------------------------------------------------------------------------------------------------------------------------------------------------------------------------------------------------------------------------------------------------------------------------------------------------------------------------------------------------------------------------------------------------------------------------------------------------------------------------------------------------------------------------------------------------------------------------------------------------------------------------------------------------------------------------------------------------------------------------------------------------------------------------------------------------------------------------------------------------------------------------------------------------------------------------------------------------------------------------------------------------------------------------------------------------------------------------------------------------------------------------------------------------------------------------------------------------------------------------------------------------------------------------------------------------------------------------------------------------------------------------------------------|
| Pub Rmks:<br>Inclusions:<br>Property Listed By: | Open House next Sunday June 30th, from 2:00-4:00pm. Welcome to 120 15 st. NW. This one-of-a-kind rare and luxurious bungalow style home with oversized loft is located in one of Calgary's thriving top inner city neighbourhoods and enjoys a prime yet peaceful location at the heart of Kensington. This great location is only a few blocks away from one of Calgary's most frequented nightlife locations, a variety of bakeries, deli's, shops and restaurants, across the river from the Downtown CityCentre, the cherished Bow River Pathways, Queen Elizabeth School, The Southern Alberta Institute of Technology, The Alberta University of the Arts, The Southern Jubilee Auditorium and the children's much loved Riley Park. Discover this unique Masterpiece that immerses you in a world of humble elegance, history and modern comfort. This home welcomes you with character of a quaint exterior and immediately wows upon entrance with high vaulted ceilings, illuminated open riser stairs and an unexpected luxurious space. Surprise your family and guests in style and comfort with memorable evenings in your private back yard, perfect for entertaining. This beautiful home features a large and unique Lofted space that can be utilized as a Master Bedroom or an Exceptional Entertainment/Tr/Bonus room with 2 additional spacious bedrooms and 2 full bathrooms. Enjoy the longevity of high quality granite, high quality insulation throughout, and the durability of Hardie siding Exterior. This property comes with everything new from the brand new deck, front porch, new roof, double car garage, fence, furnace, water heater, electrical, and plumbing. If you're looking for a piece of architectural art to call home, this a must see! Book your showing today! N/A Royal LePage Solutions |