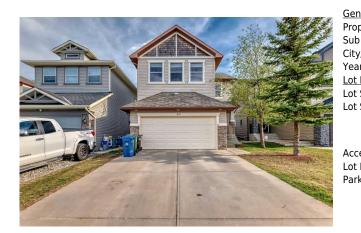

## 67 PANAMOUNT Circle, Calgary T3K 0C7

| MLS®#:  | A2134639 | Area:   | Panorama Hills | Listing          | 05/23/24       | List Price: <b>\$789,000</b> |
|---------|----------|---------|----------------|------------------|----------------|------------------------------|
| Status: | Active   | County: | Calgary        | Date:<br>Change: | -\$50k, 11-Jun | Association: Fort McMurray   |

| eneral Information    |                                    |                   |       | DOM        |           |
|-----------------------|------------------------------------|-------------------|-------|------------|-----------|
| op Type:              | Residential                        |                   |       | 33         |           |
| ub Type:              | Detached                           |                   |       | Layout     |           |
| ty/Town:              | Calgary                            | Finished Floor Ar | ea    | Beds:      | 5 (3 2 )  |
| ear Built:            | 2006                               | Abv Sqft:         | 2,288 | Baths:     | 3.0 (3 1) |
| ot Information        |                                    | Low Sqft:         |       | Style:     | 2 Storey  |
| ot Sz Ar:             | 4,036 sqft                         | Ttl Sqft:         | 2,288 | -          | -         |
| ot Shape:             |                                    |                   |       | Parking    |           |
|                       |                                    |                   |       | Ttl Park:  | 4         |
|                       |                                    |                   |       | Garage Sz: | 2         |
| ccess:                |                                    |                   |       | 5          |           |
| ot Feat:<br>ark Feat: | Rectangular Lot<br>Double Garage A |                   |       |            |           |

| 4pc Bathroom<br>Kitchen                         | Basement<br>Basement                                                                                                                                                                                                                                                                                                                                                                                                                                                                                                                                                                                                                                                                                                                                                                                                                                                                                                                                                                                                                                                                                                                                                                                                                          | 4`11" x 8`0"<br>16`1" x 6`5" | Family Room<br>2pc Bathroom<br>Legal/Tax/Financial | Basement<br>Main | 16`1" x 10`0"<br>4`11" x 5`0" |  |
|-------------------------------------------------|-----------------------------------------------------------------------------------------------------------------------------------------------------------------------------------------------------------------------------------------------------------------------------------------------------------------------------------------------------------------------------------------------------------------------------------------------------------------------------------------------------------------------------------------------------------------------------------------------------------------------------------------------------------------------------------------------------------------------------------------------------------------------------------------------------------------------------------------------------------------------------------------------------------------------------------------------------------------------------------------------------------------------------------------------------------------------------------------------------------------------------------------------------------------------------------------------------------------------------------------------|------------------------------|----------------------------------------------------|------------------|-------------------------------|--|
| Title:<br>Fee Simple                            |                                                                                                                                                                                                                                                                                                                                                                                                                                                                                                                                                                                                                                                                                                                                                                                                                                                                                                                                                                                                                                                                                                                                                                                                                                               | Zoning:<br><b>R-1N</b>       |                                                    |                  |                               |  |
| Legal Desc:                                     | 0710152                                                                                                                                                                                                                                                                                                                                                                                                                                                                                                                                                                                                                                                                                                                                                                                                                                                                                                                                                                                                                                                                                                                                                                                                                                       |                              | Remarks                                            |                  |                               |  |
| Pub Rmks:<br>Inclusions:<br>Property Listed By: | Price Reduced!!! This is a dream home with so many upgrade: 9 ft ceiling, Central Air Conditioning, Granite Countertop, stainless steel appliances. Many updates has been done last year: new paint of the whole house, all carpet has been replaced by new luxury vynal floor. Over 3100 sq ft of professionally developed living space. It is within walking distance from 3 schools on a very quiet, friendly street. Very open floor plan, with gleaming hardwood, main den/office & gas fireplace. Kitchen features Extended cabinets, raised eating bar, walkthrough pantry & upgraded stainless steel appliance package with brand new gas stove and hood fan Upstairs boasts a huge bonus room & vaulted ceiling. Large master with walk in closet and 4 piece ensuite. Cardel built basement features a 4th and 5th bedroon piece bath and huge family room with a small kitchen and 2nd laudry room. Double oversized attached garage. Enjoy entertaining & gas line BBQ's on your sunny SOUTH deck. Many more upgrades, including, a water softener system, light fixtures, and a zone heating system, new toilet, new faucets. Close to shoppingand easy acess to Stoney Trail. Book your viewing today! N/A Homecare Realty Ltd. |                              |                                                    |                  |                               |  |