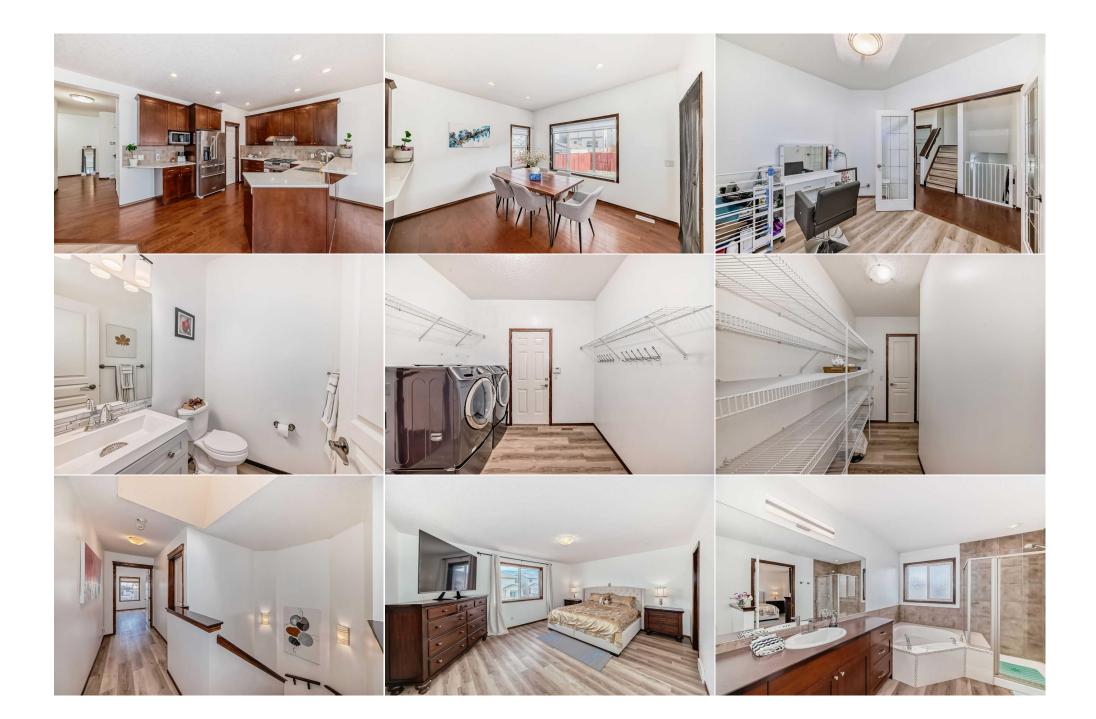

| 4pc Bathroom<br>Kitchen                         | Basement<br>Basement                                                                                                                                                                                                                                                                                                                                                                                                                                                                                                                                                                                                                                                                                                                                                                                                                                                                                                                                                                                                                                                                                                                                                                                                                          | 4`11" x 8`0"<br>16`1" x 6`5" | Family Room<br>2pc Bathroom<br>Legal/Tax/Financial | Basement<br>Main | 16`1" x 10`0"<br>4`11" x 5`0" |  |
|-------------------------------------------------|-----------------------------------------------------------------------------------------------------------------------------------------------------------------------------------------------------------------------------------------------------------------------------------------------------------------------------------------------------------------------------------------------------------------------------------------------------------------------------------------------------------------------------------------------------------------------------------------------------------------------------------------------------------------------------------------------------------------------------------------------------------------------------------------------------------------------------------------------------------------------------------------------------------------------------------------------------------------------------------------------------------------------------------------------------------------------------------------------------------------------------------------------------------------------------------------------------------------------------------------------|------------------------------|----------------------------------------------------|------------------|-------------------------------|--|
| Title:<br>Fee Simple                            |                                                                                                                                                                                                                                                                                                                                                                                                                                                                                                                                                                                                                                                                                                                                                                                                                                                                                                                                                                                                                                                                                                                                                                                                                                               | Zoning:<br><b>R-1N</b>       |                                                    |                  |                               |  |
| Legal Desc:                                     | 0710152                                                                                                                                                                                                                                                                                                                                                                                                                                                                                                                                                                                                                                                                                                                                                                                                                                                                                                                                                                                                                                                                                                                                                                                                                                       |                              | Remarks                                            |                  |                               |  |
| Pub Rmks:<br>Inclusions:<br>Property Listed By: | Price Reduced!!! This is a dream home with so many upgrade: 9 ft ceiling, Central Air Conditioning, Granite Countertop, stainless steel appliances. Many updates has been done last year: new paint of the whole house, all carpet has been replaced by new luxury vynal floor. Over 3100 sq ft of professionally developed living space. It is within walking distance from 3 schools on a very quiet, friendly street. Very open floor plan, with gleaming hardwood, main den/office & gas fireplace. Kitchen features Extended cabinets, raised eating bar, walkthrough pantry & upgraded stainless steel appliance package with brand new gas stove and hood fan Upstairs boasts a huge bonus room & vaulted ceiling. Large master with walk in closet and 4 piece ensuite. Cardel built basement features a 4th and 5th bedroon piece bath and huge family room with a small kitchen and 2nd laudry room. Double oversized attached garage. Enjoy entertaining & gas line BBQ's on your sunny SOUTH deck. Many more upgrades, including, a water softener system, light fixtures, and a zone heating system, new toilet, new faucets. Close to shoppingand easy acess to Stoney Trail. Book your viewing today! N/A Homecare Realty Ltd. |                              |                                                    |                  |                               |  |