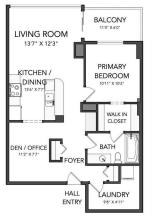

## Room Information

Breakfast Bar, Open Floorplan, Walk-In Closet(s)

| evel     | <u>Dimensions</u>           | Room                                                                                        | Level                                                                                                                                        | <u>Dimensions</u>                                                                                                                                                 |
|----------|-----------------------------|---------------------------------------------------------------------------------------------|----------------------------------------------------------------------------------------------------------------------------------------------|-------------------------------------------------------------------------------------------------------------------------------------------------------------------|
| ain      | 13`6" x 7`7"                | Den                                                                                         | Main                                                                                                                                         | 11`2" x 7`7"                                                                                                                                                      |
| lain     | 13`7" x 12`3"               | Foyer                                                                                       | Main                                                                                                                                         | 9`6" x 4`4"                                                                                                                                                       |
| ain      | 9`8" x 4`11"                | Balcony                                                                                     | Main                                                                                                                                         | 11`0" x 6`0"                                                                                                                                                      |
| ain      | 10`11" x 10`2"              | 4pc Ensuite bath                                                                            | Main                                                                                                                                         | 9`8" x 5`6"                                                                                                                                                       |
|          | Legal/Ta                    | ax/Financial                                                                                |                                                                                                                                              |                                                                                                                                                                   |
|          | Title:<br><b>Fee Simple</b> |                                                                                             | Zoning:<br>CC-COR                                                                                                                            |                                                                                                                                                                   |
| li<br>li | ain<br>ain<br>ain           | ain 13`6" x 7`7"<br>ain 13`7" x 12`3"<br>ain 9`8" x 4`11"<br>ain 10`11" x 10`2"<br>Legal/Ta | ain 13`6" x 7`7" Den   ain 13`7" x 12`3" Foyer   ain 9`8" x 4`11" Balcony   ain 10`11" x 10`2" 4pc Ensuite bath   Legal/Tax/Financial Title: | ain 13`6" x 7`7" Den Main<br>ain 13`7" x 12`3" Foyer Main<br>ain 9`8" x 4`11" Balcony Main<br>10`11" x 10`2" 4pc Ensuite bath Main<br>Legal/Tax/Financial Zoning: |

|                                                 | Fee Freq:<br>Monthly                                                                                                                                                                                                                                                                                                                                                                                                                                                                                                                                                                                                                                                                                                                                                                                                                                                                                                                                                                                                                                                                                                                                                                                                                                                                                                                                                                                                                                                                                                                                                                                                                                                                                                                                                                                            |
|-------------------------------------------------|-----------------------------------------------------------------------------------------------------------------------------------------------------------------------------------------------------------------------------------------------------------------------------------------------------------------------------------------------------------------------------------------------------------------------------------------------------------------------------------------------------------------------------------------------------------------------------------------------------------------------------------------------------------------------------------------------------------------------------------------------------------------------------------------------------------------------------------------------------------------------------------------------------------------------------------------------------------------------------------------------------------------------------------------------------------------------------------------------------------------------------------------------------------------------------------------------------------------------------------------------------------------------------------------------------------------------------------------------------------------------------------------------------------------------------------------------------------------------------------------------------------------------------------------------------------------------------------------------------------------------------------------------------------------------------------------------------------------------------------------------------------------------------------------------------------------|
| Legal Desc:                                     | 0611858<br>Remarks                                                                                                                                                                                                                                                                                                                                                                                                                                                                                                                                                                                                                                                                                                                                                                                                                                                                                                                                                                                                                                                                                                                                                                                                                                                                                                                                                                                                                                                                                                                                                                                                                                                                                                                                                                                              |
| Pub Rmks:<br>Inclusions:<br>Property Listed By: | Step into this inviting condo, a perfect choice for first-time homebuyers or savvy investors. Boasting one bedroom and one bathroom across 780 square feet, this residence embodies the essence of vibrant city living. The minimalist aesthetic allows each area of this home to be a canvas for personalization and style. Upon entry, natural light floods the space, and offers a glimpse captivating views of downtown. The versatile den doubles as a home office or dining area, while the open kitchen seamlessly connects to the living room, creating an ideal space for entertaining. The living room is bright and airy, with large windows providing panoramic vistas of Calgary's skyline. Step onto the balcony to savour these breathtaking views while indulging in refreshing al fresco beverages. Retreat to the primary bedroom, where you can still relish in city vistas. The ensuite features a walk-in closet and spacious bathroom, accessible from both the bedroom and another entrance for guests' convenience. Further highlights encompass a spacious laundry room boasting ample storage, enhancing the practicality of this residence. Additionally, residents can relish in the community rooftop patio, perfect for gathering with loved ones on balmy summer afternoons. Situated in The Chocolate by Battistella on 15th Avenue SW in Downtown Calgary, this residence is perfect for urban enthusiasts who love exploring the heart of the city. With an array of amenities nearby, including restaurants for foodies and boutique stores for shoppers, this location truly offers the best of urban living. Experience the vibrancy and convenience of downtown living at its finest in this charming condo. Ikea "Pantry" in hallway, 2 Fobs RE/MAX House of Real Estate |