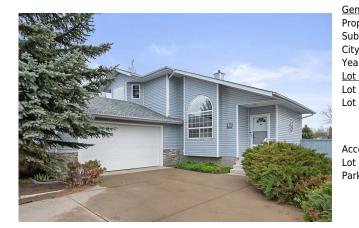

## 171 CAMBRIA Road, Strathmore T1P1L9

| MLS®#:  | A2134683 | Area:   | Cambridge Glen   | Listing<br>Date: | 05/24/24 | List Price: \$639,900      |
|---------|----------|---------|------------------|------------------|----------|----------------------------|
| Status: | Active   | County: | Wheatland County | Change:          | None     | Association: Fort McMurray |

| <u>General Information</u><br>Prop Type: | Residential                         |                    |                    | <u>DOM</u><br><b>32</b>  |                          |
|------------------------------------------|-------------------------------------|--------------------|--------------------|--------------------------|--------------------------|
| Sub Type:                                | Detached                            |                    |                    | <u>Layout</u>            |                          |
| City/Town:                               | Strathmore                          | Finished Floor Are | <u>ea</u>          | Beds:                    | 4(31)                    |
| Year Built:                              | 1994                                | Abv Sqft:          | 2,059              | Baths:                   | 3.5 (3 1)                |
| Lot Information                          |                                     | Low Sqft:          |                    | Style:                   | 1 and Half Storey        |
| Lot Sz Ar:                               | 6,243 sqft                          | Ttl Sqft:          | 2,059              |                          |                          |
| Lot Shape:                               |                                     |                    |                    | Parking                  |                          |
|                                          |                                     |                    |                    | Ttl Park:                | 4                        |
|                                          |                                     |                    |                    | Garage Sz:               | 2                        |
| Access:                                  |                                     |                    |                    | 5                        |                          |
| Lot Feat:<br>Park Feat:                  | Back Yard,Backs<br>Double Garage At | •                  | ace,Dog Run Fenced | l In,Lawn,Gentle Sloping | J,Landscaped,See Remarks |