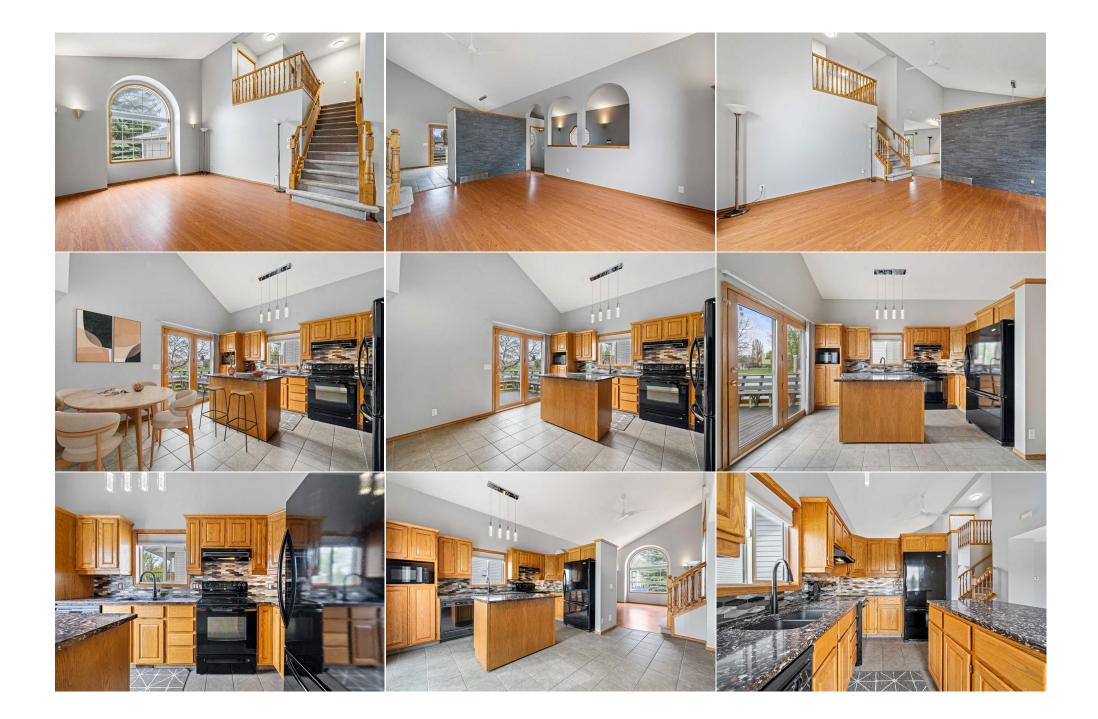

| Bedroom<br>4pc Bathroom<br>Bedroom<br>Other<br>Other | Second<br>Second<br>Basement<br>Basement<br>Basement                                                                                                                                                                     | 9`10" x 9`1"<br>9`1" x 4`11"<br>11`10" x 11`7"<br>7`0" x 6`5"<br>12`9" x 11`9"                                                                                                                                                                                                                                     | Bedroom<br>Loft<br>Walk-In Closet<br>Other<br>Media Room                                                                                                                                                                                                                                                                                                                  | Second<br>Second<br>Basement<br>Basement<br>Basement                                                                                                                                                                                                                                      | 12`6" x 9`10"<br>6`8" x 5`5"<br>7`3" x 6`4"<br>5`3" x 5`0"<br>20`7" x 11`1"                                                                                                                                                                                                                                                                                                                                                                                                                         |
|------------------------------------------------------|--------------------------------------------------------------------------------------------------------------------------------------------------------------------------------------------------------------------------|--------------------------------------------------------------------------------------------------------------------------------------------------------------------------------------------------------------------------------------------------------------------------------------------------------------------|---------------------------------------------------------------------------------------------------------------------------------------------------------------------------------------------------------------------------------------------------------------------------------------------------------------------------------------------------------------------------|-------------------------------------------------------------------------------------------------------------------------------------------------------------------------------------------------------------------------------------------------------------------------------------------|-----------------------------------------------------------------------------------------------------------------------------------------------------------------------------------------------------------------------------------------------------------------------------------------------------------------------------------------------------------------------------------------------------------------------------------------------------------------------------------------------------|
| 4pc Bathroom                                         | Basement                                                                                                                                                                                                                 | 12`2" x 4`10"                                                                                                                                                                                                                                                                                                      | Furnace/Utility Room<br>Legal/Tax/Financial                                                                                                                                                                                                                                                                                                                               | Basement                                                                                                                                                                                                                                                                                  | 8`10" x 8`4"                                                                                                                                                                                                                                                                                                                                                                                                                                                                                        |
|                                                      |                                                                                                                                                                                                                          |                                                                                                                                                                                                                                                                                                                    |                                                                                                                                                                                                                                                                                                                                                                           |                                                                                                                                                                                                                                                                                           |                                                                                                                                                                                                                                                                                                                                                                                                                                                                                                     |
| Title:                                               |                                                                                                                                                                                                                          | Zoning:<br><b>R1</b>                                                                                                                                                                                                                                                                                               |                                                                                                                                                                                                                                                                                                                                                                           |                                                                                                                                                                                                                                                                                           |                                                                                                                                                                                                                                                                                                                                                                                                                                                                                                     |
| Fee Simple<br>Legal Desc:                            | 9311445                                                                                                                                                                                                                  | RI                                                                                                                                                                                                                                                                                                                 |                                                                                                                                                                                                                                                                                                                                                                           |                                                                                                                                                                                                                                                                                           |                                                                                                                                                                                                                                                                                                                                                                                                                                                                                                     |
| Legui Dese.                                          | 5511445                                                                                                                                                                                                                  |                                                                                                                                                                                                                                                                                                                    | Remarks                                                                                                                                                                                                                                                                                                                                                                   |                                                                                                                                                                                                                                                                                           |                                                                                                                                                                                                                                                                                                                                                                                                                                                                                                     |
|                                                      | family's every need.<br>warm and inviting at<br>island that seamless<br>displays cherished fa<br>convenient main floo<br>stunning ensuite, ac<br>relaxation, featuring<br>lighting, and jacuzzi.<br>seating area perfect | Upon entering, you'll be greeted by<br>mosphere, perfect for entertaining<br>ly connects to the dining area, provi<br>amily photos and a cozy fireplace aw<br>or laundry and a powder room. Upsta<br>companied by two well-sized bedroo<br>a media room with a projector and<br>Another room is perfect for a home | a spacious foyer leading to a living<br>or quiet family moments. The kitche<br>iding a perfect space for gatherings.<br>vaits. The main floor offers versatility<br>airs, a beautiful loft overlooks the m<br>oms and an additional 4-piece bath.<br>surround sound, an additional bedro<br>office or playroom. Outside, the full<br>th storage space and a playhouse for | room with soaring ceilings,<br>n boasts quartz countertop<br>. Step down a few stairs int<br>y with a tucked-away office<br>ain floor, leading to a lovely<br>The lower level of the home<br>bom, and a unique bathroon<br>ly fenced yard is a haven fo<br>r the little ones. Step out th | this residence is designed to meet your<br>flooded with natural light that creates a<br>s, sleek black appliances, and a movable<br>o the family room, where built-in shelving<br>or an additional bedroom, along with<br>y master bedroom with a walk-in closet and<br>e offers a versatile space for recreation or<br>n with a steam shower/tub combo, mood<br>or outdoor gatherings, complete with a deck<br>ne back gate and you're greeted by green<br>page for vehicles and a workborch Don't |