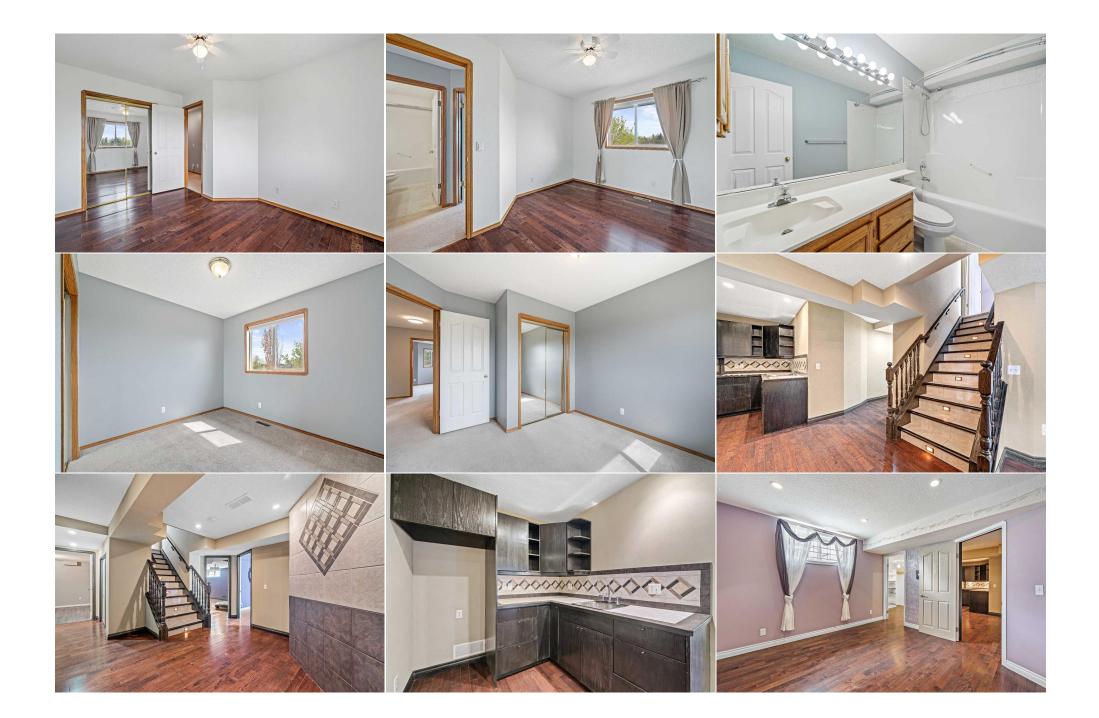

| Bedroom<br>4pc Bathroom<br>Bedroom<br>Other<br>Other | Second<br>Second<br>Basement<br>Basement<br>Basement                                                                                                                                                                     | 9`10" x 9`1"<br>9`1" x 4`11"<br>11`10" x 11`7"<br>7`0" x 6`5"<br>12`9" x 11`9"                                                                                                                                                                                                                                     | Bedroom<br>Loft<br>Walk-In Closet<br>Other<br>Media Room                                                                                                                                                                                                                                                                                                                  | Second<br>Second<br>Basement<br>Basement<br>Basement                                                                                                                                                                                                                                      | 12`6" x 9`10"<br>6`8" x 5`5"<br>7`3" x 6`4"<br>5`3" x 5`0"<br>20`7" x 11`1"                                                                                                                                                                                                                                                                                                                                                                                                                         |
|------------------------------------------------------|--------------------------------------------------------------------------------------------------------------------------------------------------------------------------------------------------------------------------|--------------------------------------------------------------------------------------------------------------------------------------------------------------------------------------------------------------------------------------------------------------------------------------------------------------------|---------------------------------------------------------------------------------------------------------------------------------------------------------------------------------------------------------------------------------------------------------------------------------------------------------------------------------------------------------------------------|-------------------------------------------------------------------------------------------------------------------------------------------------------------------------------------------------------------------------------------------------------------------------------------------|-----------------------------------------------------------------------------------------------------------------------------------------------------------------------------------------------------------------------------------------------------------------------------------------------------------------------------------------------------------------------------------------------------------------------------------------------------------------------------------------------------|
| 4pc Bathroom                                         | Basement                                                                                                                                                                                                                 | 12`2" x 4`10"                                                                                                                                                                                                                                                                                                      | Furnace/Utility Room<br>Legal/Tax/Financial                                                                                                                                                                                                                                                                                                                               | Basement                                                                                                                                                                                                                                                                                  | 8`10" x 8`4"                                                                                                                                                                                                                                                                                                                                                                                                                                                                                        |
|                                                      |                                                                                                                                                                                                                          |                                                                                                                                                                                                                                                                                                                    |                                                                                                                                                                                                                                                                                                                                                                           |                                                                                                                                                                                                                                                                                           |                                                                                                                                                                                                                                                                                                                                                                                                                                                                                                     |
| Title:                                               |                                                                                                                                                                                                                          | Zoning:<br><b>R1</b>                                                                                                                                                                                                                                                                                               |                                                                                                                                                                                                                                                                                                                                                                           |                                                                                                                                                                                                                                                                                           |                                                                                                                                                                                                                                                                                                                                                                                                                                                                                                     |
| Fee Simple<br>Legal Desc:                            | 9311445                                                                                                                                                                                                                  | RI                                                                                                                                                                                                                                                                                                                 |                                                                                                                                                                                                                                                                                                                                                                           |                                                                                                                                                                                                                                                                                           |                                                                                                                                                                                                                                                                                                                                                                                                                                                                                                     |
| Legui Dese.                                          | 5511445                                                                                                                                                                                                                  |                                                                                                                                                                                                                                                                                                                    | Remarks                                                                                                                                                                                                                                                                                                                                                                   |                                                                                                                                                                                                                                                                                           |                                                                                                                                                                                                                                                                                                                                                                                                                                                                                                     |
|                                                      | family's every need.<br>warm and inviting at<br>island that seamless<br>displays cherished fa<br>convenient main floo<br>stunning ensuite, ac<br>relaxation, featuring<br>lighting, and jacuzzi.<br>seating area perfect | Upon entering, you'll be greeted by<br>mosphere, perfect for entertaining<br>ly connects to the dining area, provi<br>amily photos and a cozy fireplace aw<br>or laundry and a powder room. Upsta<br>companied by two well-sized bedroo<br>a media room with a projector and<br>Another room is perfect for a home | a spacious foyer leading to a living<br>or quiet family moments. The kitche<br>iding a perfect space for gatherings.<br>vaits. The main floor offers versatility<br>airs, a beautiful loft overlooks the m<br>oms and an additional 4-piece bath.<br>surround sound, an additional bedro<br>office or playroom. Outside, the full<br>th storage space and a playhouse for | room with soaring ceilings,<br>n boasts quartz countertop<br>. Step down a few stairs int<br>y with a tucked-away office<br>ain floor, leading to a lovely<br>The lower level of the home<br>bom, and a unique bathroon<br>ly fenced yard is a haven fo<br>r the little ones. Step out th | this residence is designed to meet your<br>flooded with natural light that creates a<br>s, sleek black appliances, and a movable<br>o the family room, where built-in shelving<br>or an additional bedroom, along with<br>y master bedroom with a walk-in closet and<br>e offers a versatile space for recreation or<br>n with a steam shower/tub combo, mood<br>or outdoor gatherings, complete with a deck<br>ne back gate and you're greeted by green<br>page for vehicles and a workborch Don't |