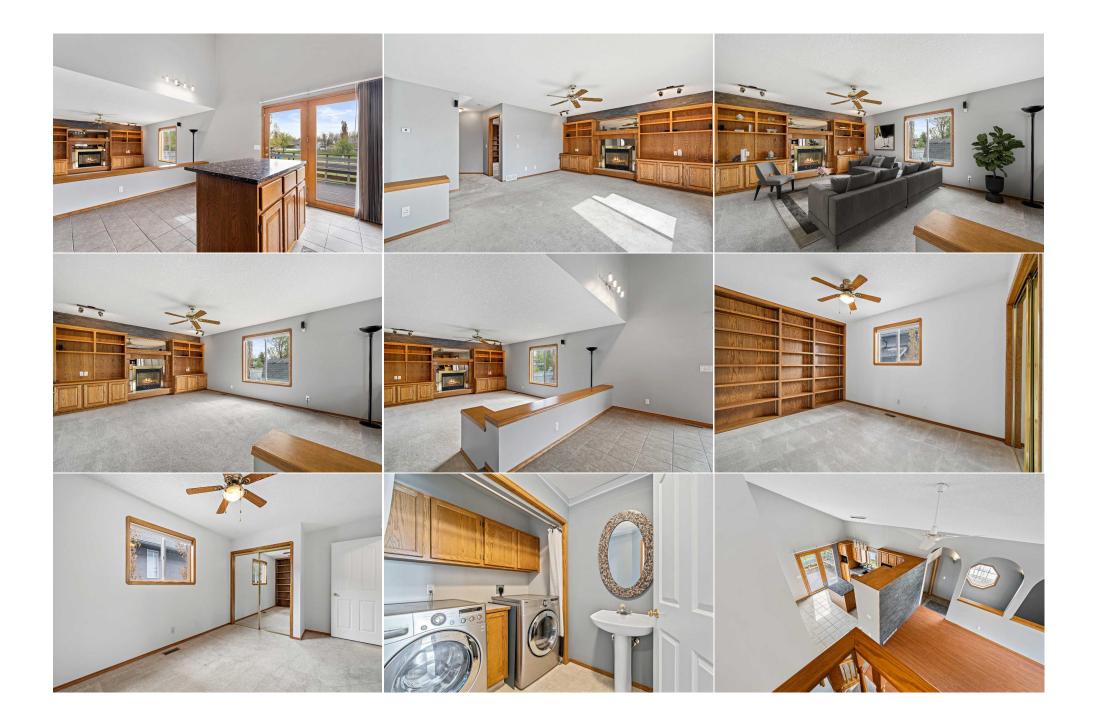

| Bedroom<br>4pc Bathroom<br>Bedroom<br>Other<br>Other | Second<br>Second<br>Basement<br>Basement<br>Basement                                                                                                                                                                     | 9`10" x 9`1"<br>9`1" x 4`11"<br>11`10" x 11`7"<br>7`0" x 6`5"<br>12`9" x 11`9"                                                                                                                                                                                                                                     | Bedroom<br>Loft<br>Walk-In Closet<br>Other<br>Media Room                                                                                                                                                                                                                                                                                                                  | Second<br>Second<br>Basement<br>Basement<br>Basement                                                                                                                                                                                                                                      | 12`6" x 9`10"<br>6`8" x 5`5"<br>7`3" x 6`4"<br>5`3" x 5`0"<br>20`7" x 11`1"                                                                                                                                                                                                                                                                                                                                                                                                                         |
|------------------------------------------------------|--------------------------------------------------------------------------------------------------------------------------------------------------------------------------------------------------------------------------|--------------------------------------------------------------------------------------------------------------------------------------------------------------------------------------------------------------------------------------------------------------------------------------------------------------------|---------------------------------------------------------------------------------------------------------------------------------------------------------------------------------------------------------------------------------------------------------------------------------------------------------------------------------------------------------------------------|-------------------------------------------------------------------------------------------------------------------------------------------------------------------------------------------------------------------------------------------------------------------------------------------|-----------------------------------------------------------------------------------------------------------------------------------------------------------------------------------------------------------------------------------------------------------------------------------------------------------------------------------------------------------------------------------------------------------------------------------------------------------------------------------------------------|
| 4pc Bathroom                                         | Basement                                                                                                                                                                                                                 | 12`2" x 4`10"                                                                                                                                                                                                                                                                                                      | Furnace/Utility Room<br>Legal/Tax/Financial                                                                                                                                                                                                                                                                                                                               | Basement                                                                                                                                                                                                                                                                                  | 8`10" x 8`4"                                                                                                                                                                                                                                                                                                                                                                                                                                                                                        |
|                                                      |                                                                                                                                                                                                                          |                                                                                                                                                                                                                                                                                                                    |                                                                                                                                                                                                                                                                                                                                                                           |                                                                                                                                                                                                                                                                                           |                                                                                                                                                                                                                                                                                                                                                                                                                                                                                                     |
| Title:                                               |                                                                                                                                                                                                                          | Zoning:<br><b>R1</b>                                                                                                                                                                                                                                                                                               |                                                                                                                                                                                                                                                                                                                                                                           |                                                                                                                                                                                                                                                                                           |                                                                                                                                                                                                                                                                                                                                                                                                                                                                                                     |
| Fee Simple<br>Legal Desc:                            | 9311445                                                                                                                                                                                                                  | RI                                                                                                                                                                                                                                                                                                                 |                                                                                                                                                                                                                                                                                                                                                                           |                                                                                                                                                                                                                                                                                           |                                                                                                                                                                                                                                                                                                                                                                                                                                                                                                     |
| Legui Dese.                                          | 5511445                                                                                                                                                                                                                  |                                                                                                                                                                                                                                                                                                                    | Remarks                                                                                                                                                                                                                                                                                                                                                                   |                                                                                                                                                                                                                                                                                           |                                                                                                                                                                                                                                                                                                                                                                                                                                                                                                     |
|                                                      | family's every need.<br>warm and inviting at<br>island that seamless<br>displays cherished fa<br>convenient main floo<br>stunning ensuite, ac<br>relaxation, featuring<br>lighting, and jacuzzi.<br>seating area perfect | Upon entering, you'll be greeted by<br>mosphere, perfect for entertaining<br>ly connects to the dining area, provi<br>amily photos and a cozy fireplace aw<br>or laundry and a powder room. Upsta<br>companied by two well-sized bedroo<br>a media room with a projector and<br>Another room is perfect for a home | a spacious foyer leading to a living<br>or quiet family moments. The kitche<br>iding a perfect space for gatherings.<br>vaits. The main floor offers versatility<br>airs, a beautiful loft overlooks the m<br>oms and an additional 4-piece bath.<br>surround sound, an additional bedro<br>office or playroom. Outside, the full<br>th storage space and a playhouse for | room with soaring ceilings,<br>n boasts quartz countertop<br>. Step down a few stairs int<br>y with a tucked-away office<br>ain floor, leading to a lovely<br>The lower level of the home<br>bom, and a unique bathroon<br>ly fenced yard is a haven fo<br>r the little ones. Step out th | this residence is designed to meet your<br>flooded with natural light that creates a<br>s, sleek black appliances, and a movable<br>o the family room, where built-in shelving<br>or an additional bedroom, along with<br>y master bedroom with a walk-in closet and<br>e offers a versatile space for recreation or<br>n with a steam shower/tub combo, mood<br>or outdoor gatherings, complete with a deck<br>ne back gate and you're greeted by green<br>page for vehicles and a workborch Don't |