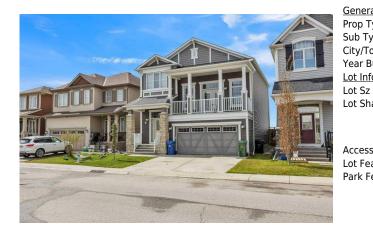

## 177 CITYSCAPE Gardens, Calgary T3N 0M6

| MLS®#:  | A2134745 | Area:   | Cityscape | Listing<br>Date: | 05/23/24 | List Price: \$811,000      |
|---------|----------|---------|-----------|------------------|----------|----------------------------|
| Status: | Active   | County: | Calgary   | Change:          | None     | Association: Fort McMurray |

| eral Information  |                                                |                   |           | DOM           |               |
|-------------------|------------------------------------------------|-------------------|-----------|---------------|---------------|
| туре:             | Residential                                    |                   |           | 33            |               |
| Туре:             | Detached                                       |                   |           | <u>Layout</u> |               |
| /Town:            | Calgary                                        | Finished Floor Ar | <u>ea</u> | Beds:         | 4 (4 )        |
| Built:            | 2015                                           | Abv Sqft:         | 2,411     | Baths:        | 2.5 (2 1)     |
| <u>nformation</u> |                                                | Low Sqft:         |           | Style:        | 4 Level Split |
| Sz Ar:            | 3,498 sqft                                     | Ttl Sqft:         | 2,411     |               |               |
| Shape:            |                                                |                   |           | Parking       |               |
|                   |                                                |                   |           | Ttl Park:     | 4             |
|                   |                                                |                   |           | Garage Sz:    | 2             |
| ess:              |                                                |                   |           | 53. dge 52.   | -             |
| Feat:             | Back Yard,No Neighbours Behind,Rectangular Lot |                   |           |               |               |
| Feat:             | Double Garage Attached, Off Street             |                   |           |               |               |