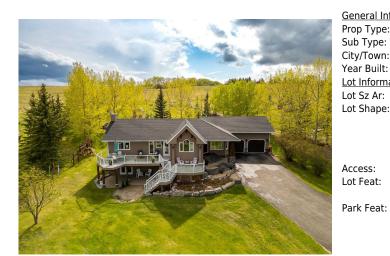

## 80 BUFFALO RUB Place, Airdrie T4B 0B7

Kitchen Appl:

MLS®#: A2134751 Area: **Buffalo Rub** Listing 05/30/24 List Price: **\$1,280,000** 

Status: **Pending Airdrie** County: Change: -\$100k, 21-Jun Association: Fort McMurray

Date:

**General Information** 

Residential Prop Type: Sub Type: Detached City/Town: **Airdrie** Finished Floor Area

1991 Abv Saft: Lot Information Low Sqft:

Lot Sz Ar: 144,184 sqft Ttl Saft: 1.734

**Parking** 

4 (2 2 )

3.0 (3 0)

Acreage with

Residence, Bungalow

DOM

Layout

Beds:

Baths:

Style:

31

Ttl Park: 6 2 Garage Sz:

Lot Feat: Back Yard, Backs on to Park/Green Space, Creek/River/Stream/Pond, Cul-De-Sac, Front

Yard, Lawn, Garden, Landscaped, Many Trees, Underground Sprinklers, Paved, Private, Views, Waterfall