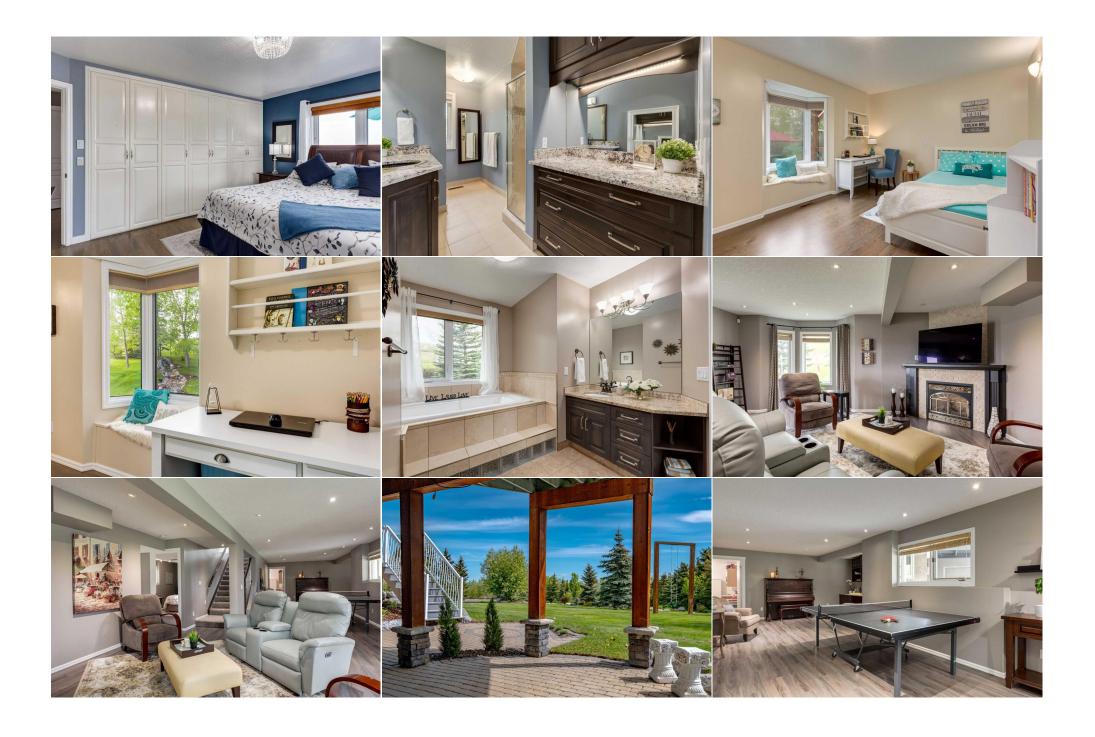

| Living Room       | Main                                                                                                                                                                                                                                                                                                                                                                                                                                                                                                                                                                                                                                                                                                                                                                                                                                                                                                                                                                                                                                                                                                                                                                                                                                                                                                                                                                                                                                                                                                                                                                                                                                                                                                                                                                                                                                                                                                                                                                                                  | 19`1" x 14`2"                         | Mud Room                                | Main                     | 14`10" x 8`2"                         |
|-------------------|-------------------------------------------------------------------------------------------------------------------------------------------------------------------------------------------------------------------------------------------------------------------------------------------------------------------------------------------------------------------------------------------------------------------------------------------------------------------------------------------------------------------------------------------------------------------------------------------------------------------------------------------------------------------------------------------------------------------------------------------------------------------------------------------------------------------------------------------------------------------------------------------------------------------------------------------------------------------------------------------------------------------------------------------------------------------------------------------------------------------------------------------------------------------------------------------------------------------------------------------------------------------------------------------------------------------------------------------------------------------------------------------------------------------------------------------------------------------------------------------------------------------------------------------------------------------------------------------------------------------------------------------------------------------------------------------------------------------------------------------------------------------------------------------------------------------------------------------------------------------------------------------------------------------------------------------------------------------------------------------------------|---------------------------------------|-----------------------------------------|--------------------------|---------------------------------------|
| Bedroom - Primary | Main                                                                                                                                                                                                                                                                                                                                                                                                                                                                                                                                                                                                                                                                                                                                                                                                                                                                                                                                                                                                                                                                                                                                                                                                                                                                                                                                                                                                                                                                                                                                                                                                                                                                                                                                                                                                                                                                                                                                                                                                  | 15`5" x 17`3"                         | 4pc Bathroom                            | Basement                 | 8`3" x 11`2"                          |
| Bedroom           | Basement                                                                                                                                                                                                                                                                                                                                                                                                                                                                                                                                                                                                                                                                                                                                                                                                                                                                                                                                                                                                                                                                                                                                                                                                                                                                                                                                                                                                                                                                                                                                                                                                                                                                                                                                                                                                                                                                                                                                                                                              | 12`5" x 15`8"                         | Laundry                                 | Basement                 | 5`2" x 7`3"                           |
| Bedroom           | Basement                                                                                                                                                                                                                                                                                                                                                                                                                                                                                                                                                                                                                                                                                                                                                                                                                                                                                                                                                                                                                                                                                                                                                                                                                                                                                                                                                                                                                                                                                                                                                                                                                                                                                                                                                                                                                                                                                                                                                                                              | 14`9" x 10`6"                         | Family Room                             | Basement                 | 17`11" x 18`10"                       |
| Storage           | Basement                                                                                                                                                                                                                                                                                                                                                                                                                                                                                                                                                                                                                                                                                                                                                                                                                                                                                                                                                                                                                                                                                                                                                                                                                                                                                                                                                                                                                                                                                                                                                                                                                                                                                                                                                                                                                                                                                                                                                                                              | 8`8" x 13`8"                          | Furnace/Utility Room                    | Basement                 | 9`4" x 13`8"                          |
| Game Room         | Basement                                                                                                                                                                                                                                                                                                                                                                                                                                                                                                                                                                                                                                                                                                                                                                                                                                                                                                                                                                                                                                                                                                                                                                                                                                                                                                                                                                                                                                                                                                                                                                                                                                                                                                                                                                                                                                                                                                                                                                                              | 18`11" x 25`8"                        |                                         |                          |                                       |
|                   |                                                                                                                                                                                                                                                                                                                                                                                                                                                                                                                                                                                                                                                                                                                                                                                                                                                                                                                                                                                                                                                                                                                                                                                                                                                                                                                                                                                                                                                                                                                                                                                                                                                                                                                                                                                                                                                                                                                                                                                                       |                                       | Legal/Tax/Financial                     |                          |                                       |
| Title:            |                                                                                                                                                                                                                                                                                                                                                                                                                                                                                                                                                                                                                                                                                                                                                                                                                                                                                                                                                                                                                                                                                                                                                                                                                                                                                                                                                                                                                                                                                                                                                                                                                                                                                                                                                                                                                                                                                                                                                                                                       | Zoning:                               |                                         |                          |                                       |
| Fee Simple        |                                                                                                                                                                                                                                                                                                                                                                                                                                                                                                                                                                                                                                                                                                                                                                                                                                                                                                                                                                                                                                                                                                                                                                                                                                                                                                                                                                                                                                                                                                                                                                                                                                                                                                                                                                                                                                                                                                                                                                                                       | RR-4                                  |                                         |                          |                                       |
| Legal Desc:       | 9111666                                                                                                                                                                                                                                                                                                                                                                                                                                                                                                                                                                                                                                                                                                                                                                                                                                                                                                                                                                                                                                                                                                                                                                                                                                                                                                                                                                                                                                                                                                                                                                                                                                                                                                                                                                                                                                                                                                                                                                                               |                                       |                                         |                          |                                       |
| -                 |                                                                                                                                                                                                                                                                                                                                                                                                                                                                                                                                                                                                                                                                                                                                                                                                                                                                                                                                                                                                                                                                                                                                                                                                                                                                                                                                                                                                                                                                                                                                                                                                                                                                                                                                                                                                                                                                                                                                                                                                       |                                       | Remarks                                 |                          |                                       |
|                   | five. The adjacent Family Room is a cozy place to unwind, or step out onto the massive 2-tiered deck to enjoy the views of the professionally landscaped yard and vast countryside! The yard offers beautiful mature trees, gorgeous rock gardens and a rope swing. The master retreat offers a custom wall of closets, and an updated 3-pc ensuite with granite counters and separate make up area with built in bureau. The spacious 2nd Bedroom features a cute window seat and views of the waterfall, and is adjacent to the 3pc bathroom hosting deep soaker tub with westerly views. The dining room has room for large family dinners, and steps out the back two tiered deck with custom cedar pergola. The sunken Living Room is encased in windows to enjoy the beautiful sunrise. The FULLY FINISHED WALKOU' BASEMENT is complete with 2 bedrooms, a large 4-pc bathroom, and a lower Family room with a corner gas fireplace. The Recreation Room is spacious and hosts versatile built in desk or dry bar. The laundry Room and utility room are complete with cabinets for extra storage needs. The mud room with double pantry, sink, built in bench & freezer with optional washer/dryer capability roughed in. The garage is complete with freshly painted floor, custom cedar feature walls, and 12' ceilings. You will appreciate the serenity and privacy of the lush yard, spacious outdoor decks and patio areas, stunning garden beds and creative landscaping the includes a babbling brook water feature, a fantastic brick FIRE PIT area with built-in wood benches perfect for entertaining family and friends. There is plenty of space for recreation including for your RV/boat or enjoying the 200' zipline. Nestled on a cul-de-sac in the highly desirable community of Buffalo Rub, known for it lovely neighbours and close proximity to the thriving businesses and amenities Airdrie has to offer. Don't miss your opportunity to own a piece of paradise. Book |                                       |                                         |                          |                                       |
| Inclusions:       | your private showing<br>Vacuum System & Al<br>sprinklers from the h                                                                                                                                                                                                                                                                                                                                                                                                                                                                                                                                                                                                                                                                                                                                                                                                                                                                                                                                                                                                                                                                                                                                                                                                                                                                                                                                                                                                                                                                                                                                                                                                                                                                                                                                                                                                                                                                                                                                   | ll Attachments "as is", Original Wate | er Distiller for Kitchen Sink & Fridge, | Mud Room Freezer, Attach | ed White Garage Shelving, Underground |
|                   |                                                                                                                                                                                                                                                                                                                                                                                                                                                                                                                                                                                                                                                                                                                                                                                                                                                                                                                                                                                                                                                                                                                                                                                                                                                                                                                                                                                                                                                                                                                                                                                                                                                                                                                                                                                                                                                                                                                                                                                                       |                                       |                                         |                          |                                       |