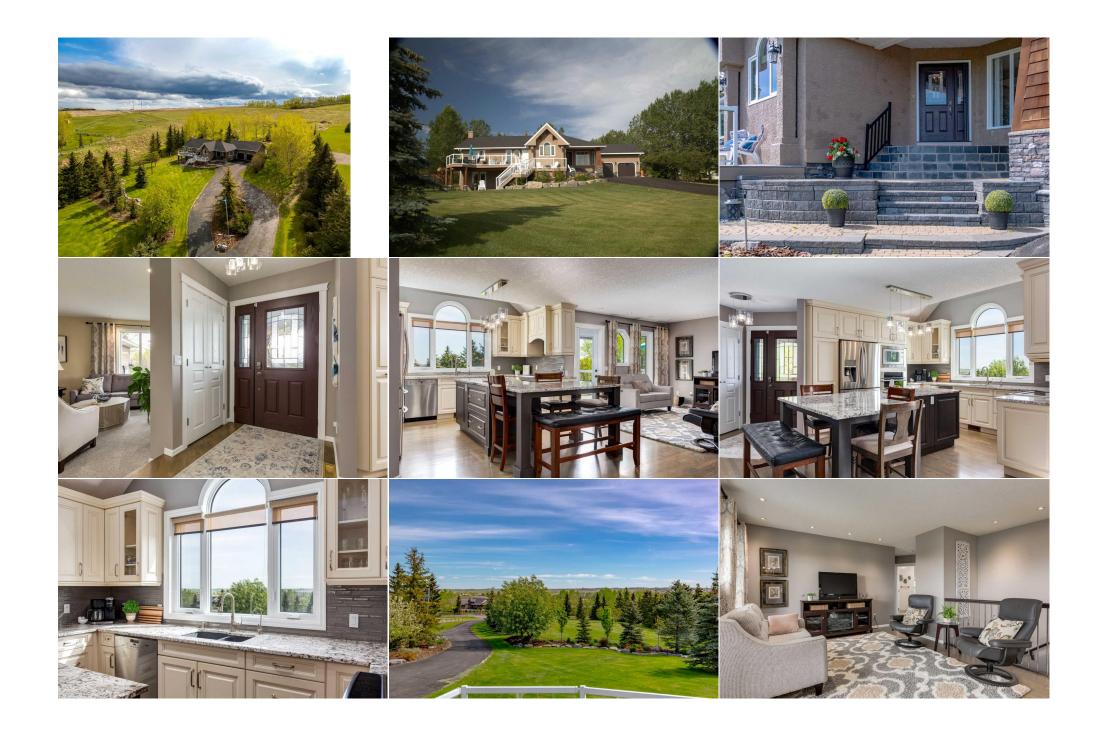

| Living Room       | Main                                                                                                                                                                                                                                                                                                                                                                                                                                                                                                                                                                                                                                                                                                                                                                                                                                                                                                                                                                                                                                                                                                                                                                                                                                                                                                                                                                                                                                                                                                                                                                                                                                                                                                                                                                                                                                                                                                                                                                                                  | 19`1" x 14`2"                         | Mud Room                                | Main                     | 14`10" x 8`2"                         |
|-------------------|-------------------------------------------------------------------------------------------------------------------------------------------------------------------------------------------------------------------------------------------------------------------------------------------------------------------------------------------------------------------------------------------------------------------------------------------------------------------------------------------------------------------------------------------------------------------------------------------------------------------------------------------------------------------------------------------------------------------------------------------------------------------------------------------------------------------------------------------------------------------------------------------------------------------------------------------------------------------------------------------------------------------------------------------------------------------------------------------------------------------------------------------------------------------------------------------------------------------------------------------------------------------------------------------------------------------------------------------------------------------------------------------------------------------------------------------------------------------------------------------------------------------------------------------------------------------------------------------------------------------------------------------------------------------------------------------------------------------------------------------------------------------------------------------------------------------------------------------------------------------------------------------------------------------------------------------------------------------------------------------------------|---------------------------------------|-----------------------------------------|--------------------------|---------------------------------------|
| Bedroom - Primary | Main                                                                                                                                                                                                                                                                                                                                                                                                                                                                                                                                                                                                                                                                                                                                                                                                                                                                                                                                                                                                                                                                                                                                                                                                                                                                                                                                                                                                                                                                                                                                                                                                                                                                                                                                                                                                                                                                                                                                                                                                  | 15`5" x 17`3"                         | 4pc Bathroom                            | Basement                 | 8`3" x 11`2"                          |
| Bedroom           | Basement                                                                                                                                                                                                                                                                                                                                                                                                                                                                                                                                                                                                                                                                                                                                                                                                                                                                                                                                                                                                                                                                                                                                                                                                                                                                                                                                                                                                                                                                                                                                                                                                                                                                                                                                                                                                                                                                                                                                                                                              | 12`5" x 15`8"                         | Laundry                                 | Basement                 | 5`2" x 7`3"                           |
| Bedroom           | Basement                                                                                                                                                                                                                                                                                                                                                                                                                                                                                                                                                                                                                                                                                                                                                                                                                                                                                                                                                                                                                                                                                                                                                                                                                                                                                                                                                                                                                                                                                                                                                                                                                                                                                                                                                                                                                                                                                                                                                                                              | 14`9" x 10`6"                         | Family Room                             | Basement                 | 17`11" x 18`10"                       |
| Storage           | Basement                                                                                                                                                                                                                                                                                                                                                                                                                                                                                                                                                                                                                                                                                                                                                                                                                                                                                                                                                                                                                                                                                                                                                                                                                                                                                                                                                                                                                                                                                                                                                                                                                                                                                                                                                                                                                                                                                                                                                                                              | 8`8" x 13`8"                          | Furnace/Utility Room                    | Basement                 | 9`4" x 13`8"                          |
| Game Room         | Basement                                                                                                                                                                                                                                                                                                                                                                                                                                                                                                                                                                                                                                                                                                                                                                                                                                                                                                                                                                                                                                                                                                                                                                                                                                                                                                                                                                                                                                                                                                                                                                                                                                                                                                                                                                                                                                                                                                                                                                                              | 18`11" x 25`8"                        |                                         |                          |                                       |
|                   |                                                                                                                                                                                                                                                                                                                                                                                                                                                                                                                                                                                                                                                                                                                                                                                                                                                                                                                                                                                                                                                                                                                                                                                                                                                                                                                                                                                                                                                                                                                                                                                                                                                                                                                                                                                                                                                                                                                                                                                                       |                                       | Legal/Tax/Financial                     |                          |                                       |
| Title:            |                                                                                                                                                                                                                                                                                                                                                                                                                                                                                                                                                                                                                                                                                                                                                                                                                                                                                                                                                                                                                                                                                                                                                                                                                                                                                                                                                                                                                                                                                                                                                                                                                                                                                                                                                                                                                                                                                                                                                                                                       | Zoning:                               |                                         |                          |                                       |
| Fee Simple        |                                                                                                                                                                                                                                                                                                                                                                                                                                                                                                                                                                                                                                                                                                                                                                                                                                                                                                                                                                                                                                                                                                                                                                                                                                                                                                                                                                                                                                                                                                                                                                                                                                                                                                                                                                                                                                                                                                                                                                                                       | RR-4                                  |                                         |                          |                                       |
| Legal Desc:       | 9111666                                                                                                                                                                                                                                                                                                                                                                                                                                                                                                                                                                                                                                                                                                                                                                                                                                                                                                                                                                                                                                                                                                                                                                                                                                                                                                                                                                                                                                                                                                                                                                                                                                                                                                                                                                                                                                                                                                                                                                                               |                                       |                                         |                          |                                       |
| -                 |                                                                                                                                                                                                                                                                                                                                                                                                                                                                                                                                                                                                                                                                                                                                                                                                                                                                                                                                                                                                                                                                                                                                                                                                                                                                                                                                                                                                                                                                                                                                                                                                                                                                                                                                                                                                                                                                                                                                                                                                       |                                       | Remarks                                 |                          |                                       |
|                   | five. The adjacent Family Room is a cozy place to unwind, or step out onto the massive 2-tiered deck to enjoy the views of the professionally landscaped yard and vast countryside! The yard offers beautiful mature trees, gorgeous rock gardens and a rope swing. The master retreat offers a custom wall of closets, and an updated 3-pc ensuite with granite counters and separate make up area with built in bureau. The spacious 2nd Bedroom features a cute window seat and views of the waterfall, and is adjacent to the 3pc bathroom hosting deep soaker tub with westerly views. The dining room has room for large family dinners, and steps out the back two tiered deck with custom cedar pergola. The sunken Living Room is encased in windows to enjoy the beautiful sunrise. The FULLY FINISHED WALKOU' BASEMENT is complete with 2 bedrooms, a large 4-pc bathroom, and a lower Family room with a corner gas fireplace. The Recreation Room is spacious and hosts versatile built in desk or dry bar. The laundry Room and utility room are complete with cabinets for extra storage needs. The mud room with double pantry, sink, built in bench & freezer with optional washer/dryer capability roughed in. The garage is complete with freshly painted floor, custom cedar feature walls, and 12' ceilings. You will appreciate the serenity and privacy of the lush yard, spacious outdoor decks and patio areas, stunning garden beds and creative landscaping the includes a babbling brook water feature, a fantastic brick FIRE PIT area with built-in wood benches perfect for entertaining family and friends. There is plenty of space for recreation including for your RV/boat or enjoying the 200' zipline. Nestled on a cul-de-sac in the highly desirable community of Buffalo Rub, known for it lovely neighbours and close proximity to the thriving businesses and amenities Airdrie has to offer. Don't miss your opportunity to own a piece of paradise. Book |                                       |                                         |                          |                                       |
| Inclusions:       | your private showing<br>Vacuum System & Al<br>sprinklers from the h                                                                                                                                                                                                                                                                                                                                                                                                                                                                                                                                                                                                                                                                                                                                                                                                                                                                                                                                                                                                                                                                                                                                                                                                                                                                                                                                                                                                                                                                                                                                                                                                                                                                                                                                                                                                                                                                                                                                   | ll Attachments "as is", Original Wate | er Distiller for Kitchen Sink & Fridge, | Mud Room Freezer, Attach | ed White Garage Shelving, Underground |
|                   |                                                                                                                                                                                                                                                                                                                                                                                                                                                                                                                                                                                                                                                                                                                                                                                                                                                                                                                                                                                                                                                                                                                                                                                                                                                                                                                                                                                                                                                                                                                                                                                                                                                                                                                                                                                                                                                                                                                                                                                                       |                                       |                                         |                          |                                       |