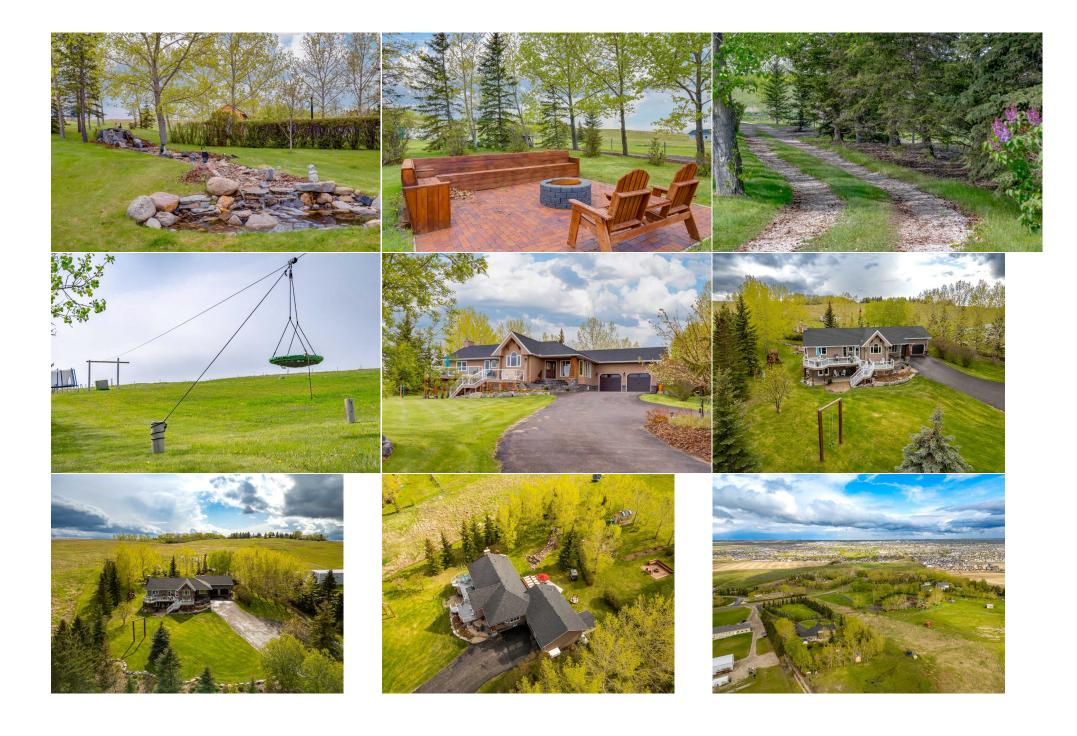

| Living Room       | Main                                                                                                                                                                                                                                                                                                                                                                                                                                                                                                                                                                                                                                                                                                                                                                                                                                                                                                                                                                                                                                                                                                                                                                                                                                                                                                                                                                                                                                                                                                                                                                                                                                                                                                                                                                                                                                                                                                                                                                                                  | 19`1" x 14`2"                         | Mud Room                                | Main                     | 14`10" x 8`2"                         |
|-------------------|-------------------------------------------------------------------------------------------------------------------------------------------------------------------------------------------------------------------------------------------------------------------------------------------------------------------------------------------------------------------------------------------------------------------------------------------------------------------------------------------------------------------------------------------------------------------------------------------------------------------------------------------------------------------------------------------------------------------------------------------------------------------------------------------------------------------------------------------------------------------------------------------------------------------------------------------------------------------------------------------------------------------------------------------------------------------------------------------------------------------------------------------------------------------------------------------------------------------------------------------------------------------------------------------------------------------------------------------------------------------------------------------------------------------------------------------------------------------------------------------------------------------------------------------------------------------------------------------------------------------------------------------------------------------------------------------------------------------------------------------------------------------------------------------------------------------------------------------------------------------------------------------------------------------------------------------------------------------------------------------------------|---------------------------------------|-----------------------------------------|--------------------------|---------------------------------------|
| Bedroom - Primary | Main                                                                                                                                                                                                                                                                                                                                                                                                                                                                                                                                                                                                                                                                                                                                                                                                                                                                                                                                                                                                                                                                                                                                                                                                                                                                                                                                                                                                                                                                                                                                                                                                                                                                                                                                                                                                                                                                                                                                                                                                  | 15`5" x 17`3"                         | 4pc Bathroom                            | Basement                 | 8`3" x 11`2"                          |
| Bedroom           | Basement                                                                                                                                                                                                                                                                                                                                                                                                                                                                                                                                                                                                                                                                                                                                                                                                                                                                                                                                                                                                                                                                                                                                                                                                                                                                                                                                                                                                                                                                                                                                                                                                                                                                                                                                                                                                                                                                                                                                                                                              | 12`5" x 15`8"                         | Laundry                                 | Basement                 | 5`2" x 7`3"                           |
| Bedroom           | Basement                                                                                                                                                                                                                                                                                                                                                                                                                                                                                                                                                                                                                                                                                                                                                                                                                                                                                                                                                                                                                                                                                                                                                                                                                                                                                                                                                                                                                                                                                                                                                                                                                                                                                                                                                                                                                                                                                                                                                                                              | 14`9" x 10`6"                         | Family Room                             | Basement                 | 17`11" x 18`10"                       |
| Storage           | Basement                                                                                                                                                                                                                                                                                                                                                                                                                                                                                                                                                                                                                                                                                                                                                                                                                                                                                                                                                                                                                                                                                                                                                                                                                                                                                                                                                                                                                                                                                                                                                                                                                                                                                                                                                                                                                                                                                                                                                                                              | 8`8" x 13`8"                          | Furnace/Utility Room                    | Basement                 | 9`4" x 13`8"                          |
| Game Room         | Basement                                                                                                                                                                                                                                                                                                                                                                                                                                                                                                                                                                                                                                                                                                                                                                                                                                                                                                                                                                                                                                                                                                                                                                                                                                                                                                                                                                                                                                                                                                                                                                                                                                                                                                                                                                                                                                                                                                                                                                                              | 18`11" x 25`8"                        |                                         |                          |                                       |
|                   |                                                                                                                                                                                                                                                                                                                                                                                                                                                                                                                                                                                                                                                                                                                                                                                                                                                                                                                                                                                                                                                                                                                                                                                                                                                                                                                                                                                                                                                                                                                                                                                                                                                                                                                                                                                                                                                                                                                                                                                                       |                                       | Legal/Tax/Financial                     |                          |                                       |
| Title:            |                                                                                                                                                                                                                                                                                                                                                                                                                                                                                                                                                                                                                                                                                                                                                                                                                                                                                                                                                                                                                                                                                                                                                                                                                                                                                                                                                                                                                                                                                                                                                                                                                                                                                                                                                                                                                                                                                                                                                                                                       | Zoning:                               |                                         |                          |                                       |
| Fee Simple        |                                                                                                                                                                                                                                                                                                                                                                                                                                                                                                                                                                                                                                                                                                                                                                                                                                                                                                                                                                                                                                                                                                                                                                                                                                                                                                                                                                                                                                                                                                                                                                                                                                                                                                                                                                                                                                                                                                                                                                                                       | RR-4                                  |                                         |                          |                                       |
| Legal Desc:       | 9111666                                                                                                                                                                                                                                                                                                                                                                                                                                                                                                                                                                                                                                                                                                                                                                                                                                                                                                                                                                                                                                                                                                                                                                                                                                                                                                                                                                                                                                                                                                                                                                                                                                                                                                                                                                                                                                                                                                                                                                                               |                                       |                                         |                          |                                       |
| -                 |                                                                                                                                                                                                                                                                                                                                                                                                                                                                                                                                                                                                                                                                                                                                                                                                                                                                                                                                                                                                                                                                                                                                                                                                                                                                                                                                                                                                                                                                                                                                                                                                                                                                                                                                                                                                                                                                                                                                                                                                       |                                       | Remarks                                 |                          |                                       |
|                   | five. The adjacent Family Room is a cozy place to unwind, or step out onto the massive 2-tiered deck to enjoy the views of the professionally landscaped yard and vast countryside! The yard offers beautiful mature trees, gorgeous rock gardens and a rope swing. The master retreat offers a custom wall of closets, and an updated 3-pc ensuite with granite counters and separate make up area with built in bureau. The spacious 2nd Bedroom features a cute window seat and views of the waterfall, and is adjacent to the 3pc bathroom hosting deep soaker tub with westerly views. The dining room has room for large family dinners, and steps out the back two tiered deck with custom cedar pergola. The sunken Living Room is encased in windows to enjoy the beautiful sunrise. The FULLY FINISHED WALKOU' BASEMENT is complete with 2 bedrooms, a large 4-pc bathroom, and a lower Family room with a corner gas fireplace. The Recreation Room is spacious and hosts versatile built in desk or dry bar. The laundry Room and utility room are complete with cabinets for extra storage needs. The mud room with double pantry, sink, built in bench & freezer with optional washer/dryer capability roughed in. The garage is complete with freshly painted floor, custom cedar feature walls, and 12' ceilings. You will appreciate the serenity and privacy of the lush yard, spacious outdoor decks and patio areas, stunning garden beds and creative landscaping the includes a babbling brook water feature, a fantastic brick FIRE PIT area with built-in wood benches perfect for entertaining family and friends. There is plenty of space for recreation including for your RV/boat or enjoying the 200' zipline. Nestled on a cul-de-sac in the highly desirable community of Buffalo Rub, known for it lovely neighbours and close proximity to the thriving businesses and amenities Airdrie has to offer. Don't miss your opportunity to own a piece of paradise. Book |                                       |                                         |                          |                                       |
| Inclusions:       | your private showing<br>Vacuum System & Al<br>sprinklers from the h                                                                                                                                                                                                                                                                                                                                                                                                                                                                                                                                                                                                                                                                                                                                                                                                                                                                                                                                                                                                                                                                                                                                                                                                                                                                                                                                                                                                                                                                                                                                                                                                                                                                                                                                                                                                                                                                                                                                   | ll Attachments "as is", Original Wate | er Distiller for Kitchen Sink & Fridge, | Mud Room Freezer, Attach | ed White Garage Shelving, Underground |
|                   |                                                                                                                                                                                                                                                                                                                                                                                                                                                                                                                                                                                                                                                                                                                                                                                                                                                                                                                                                                                                                                                                                                                                                                                                                                                                                                                                                                                                                                                                                                                                                                                                                                                                                                                                                                                                                                                                                                                                                                                                       |                                       |                                         |                          |                                       |