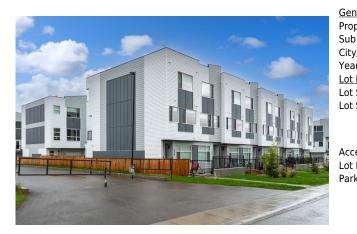

## 101 PANATELLA Square #501, Calgary T3K2R9

| MLS®#:  | A2135009 | Area:   | Panorama Hills | Listing          | 05/24/24 | List Price: \$490,000      |
|---------|----------|---------|----------------|------------------|----------|----------------------------|
| Status: | Pending  | County: | Calgary        | Date:<br>Change: | None     | Association: Fort McMurray |

| eneral Informatior | -                  |                   |           | DOM           |           |
|--------------------|--------------------|-------------------|-----------|---------------|-----------|
| ор Туре:           | Residential        |                   |           | 32            |           |
| ub Type:           | Row/Townhouse      |                   |           | <u>Layout</u> |           |
| ty/Town:           | Calgary            | Finished Floor Ar | <u>ea</u> | Beds:         | 3 (3 )    |
| ear Built:         | 2019               | Abv Sqft:         | 1,533     | Baths:        | 3.5 (3 1) |
| ot Information     |                    | Low Sqft:         |           | Style:        | 3 Storey  |
| ot Sz Ar:          |                    | Ttl Sqft:         | 1,533     |               |           |
| ot Shape:          |                    |                   |           | Parking       |           |
|                    |                    |                   |           | Ttl Park:     | 1         |
|                    |                    |                   |           | Garage Sz:    | 1         |
| ccess:             |                    |                   |           |               | _         |
| ot Feat:           | Private            |                   |           |               |           |
| ark Feat:          | Single Garage Atta | ched              |           |               |           |