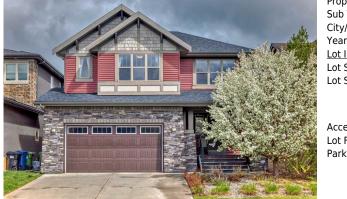

## 483 EVERGREEN Circle, Calgary T2Y 0H2

| MLS®#:  | A2135076 | Area:   | Evergreen              | Listing<br>Date: | 05/25/24    | List Price: <b>\$1,199,000</b> |  |
|---------|----------|---------|------------------------|------------------|-------------|--------------------------------|--|
| Status: | Active   | County: | Calgary                | Change:          | None        | Association: Fort McMurray     |  |
|         |          |         | General Inf            | ormation         |             | DOM                            |  |
|         |          |         | Prop Type: Residential |                  | Residential | 31                             |  |
|         |          |         | Sub Type:              |                  | Detached    | <u>Layout</u>                  |  |

| General Information    |                                                 |                   |       | DOM        |           |  |
|------------------------|-------------------------------------------------|-------------------|-------|------------|-----------|--|
| Prop Type: Residential |                                                 |                   |       | 31         |           |  |
| Sub Type:              |                                                 |                   |       | Layout     |           |  |
| City/Town:             | Calgary                                         | Finished Floor Ar | ea    | Beds:      | 4 (3 1 )  |  |
| Year Built:            | 2009                                            | Abv Sqft:         | 2,959 | Baths:     | 3.0 (3 1) |  |
| Lot Information        |                                                 | Low Sqft:         |       | Style:     | 2 Storey  |  |
| Lot Sz Ar:             | 5,435 sqft                                      | Ttl Sqft:         | 2,959 |            |           |  |
| Lot Shape:             |                                                 |                   |       | Parking    |           |  |
|                        |                                                 |                   |       | Ttl Park:  | 4         |  |
|                        |                                                 |                   |       | Garage Sz: | 2         |  |
| Access:                |                                                 |                   |       | 2          | -         |  |
| Lot Feat:              | Back Yard,Front Yard,Landscaped,Rectangular Lot |                   |       |            |           |  |
| Park Feat:             |                                                 |                   |       |            |           |  |

| Bonus Room<br>4pc Bathroom<br>Game Room         | Upper<br>Basement<br>Basement                                                                                                                                                                                                                                                                                                                                                                                                                                                                                                                                                                                                                                                                                                                                                                                                                                                                                                                                                                                                                                                                                                                                                                                                                                                          | 16`11" x 12`8"<br>8`7" x 7`2"<br>22`1" x 32`4" | Bedroom<br>Other<br>2pc Bathroom<br>Legal/Tax/Financial | Basement<br>Basement<br>Main | 13`7" x 12`4"<br>8`4" x 7`5"<br>8`4" x 5`0" |  |  |
|-------------------------------------------------|----------------------------------------------------------------------------------------------------------------------------------------------------------------------------------------------------------------------------------------------------------------------------------------------------------------------------------------------------------------------------------------------------------------------------------------------------------------------------------------------------------------------------------------------------------------------------------------------------------------------------------------------------------------------------------------------------------------------------------------------------------------------------------------------------------------------------------------------------------------------------------------------------------------------------------------------------------------------------------------------------------------------------------------------------------------------------------------------------------------------------------------------------------------------------------------------------------------------------------------------------------------------------------------|------------------------------------------------|---------------------------------------------------------|------------------------------|---------------------------------------------|--|--|
| Title:                                          |                                                                                                                                                                                                                                                                                                                                                                                                                                                                                                                                                                                                                                                                                                                                                                                                                                                                                                                                                                                                                                                                                                                                                                                                                                                                                        | Zoning:                                        |                                                         |                              |                                             |  |  |
| Fee Simple                                      |                                                                                                                                                                                                                                                                                                                                                                                                                                                                                                                                                                                                                                                                                                                                                                                                                                                                                                                                                                                                                                                                                                                                                                                                                                                                                        | R-1                                            |                                                         |                              |                                             |  |  |
| Legal Desc:                                     | 0711721                                                                                                                                                                                                                                                                                                                                                                                                                                                                                                                                                                                                                                                                                                                                                                                                                                                                                                                                                                                                                                                                                                                                                                                                                                                                                |                                                | Remarks                                                 |                              |                                             |  |  |
|                                                 |                                                                                                                                                                                                                                                                                                                                                                                                                                                                                                                                                                                                                                                                                                                                                                                                                                                                                                                                                                                                                                                                                                                                                                                                                                                                                        |                                                |                                                         |                              |                                             |  |  |
| Pub Rmks:<br>Inclusions:<br>Property Listed By: | Fully finished walk out and air conditioned, welcome to this very well kept luxury estate home in prestige Evergreen. It features 4220 sqft finished area (2959 RMS and 1260 basement), 9 feet ceiling on the main floor and basement, hard wood and tiles flooring throughout the main floor, granite counter tops in the kitchen and bathrooms, upgraded cabinets and appliances, 2 furnaces, wood spindle railings on the stairs, built in speakers, lockers and bench in the large mudroom, and large and cozy front veranda. Upper floor with 3 large bedrooms, large master ensuite with double vanity sinks, large corner soaker tub and tiled shower, large bonus room with lots of windows. Main floor with an office room, large foyer, open kitchen with lots of cabinets, wine fridge in the island, bright and large living room with gas fireplace, spacious dining room, sliding door to huge deck. Walk out basement has been fully developed with extra baseboard heaters, nice wet bar with wine racks, 1 large bedroom and full bathroom, and huge recreation area. It is fully fenced and nicely landscaped. It closes to Fish Creek Park, school, playground, shopping, and easy access to major roads. ** 483 Evergreen Circle SW ** N/A Century 21 Bravo Realty |                                                |                                                         |                              |                                             |  |  |