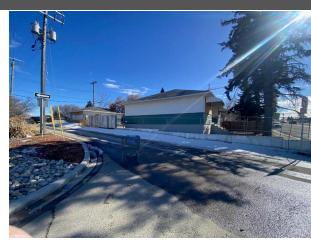

Title: Zoning:

M-C2 Multi Residential

Legal Desc: 2084GQ Remarks

> Judicial Sale, as is where is, no access to the property, house and garage will be demolished shortly as per City of Calgary Order. Multi residential development site across from Westbrook LRT platform. Judicial Sale, as is where is, land value only, no access to the property, Site is approximately 5,580 sq. ft. with 50' of frontage onto 33 Street SW and depth of 110', property has rear and north side alleys. M-C2 zoning and proximity to public transit has potential for higher density

redevelopment. According to the City of Calgary prior applications include 2020, Land Use change to MU-1 Mixed Use District ,pending and 2021 Development Permit for a 7 story, 45 Unit building ,on hold. All offers to be left open for 45 days or courts acceptance, and to be written on provided Form of Offer which includes Schedule A, all offers to include a bank draft deposit payable to Century 21 Bamber Realty in Trust and clearly marked with property address.