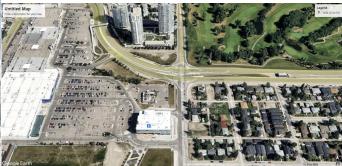

Title: Zoning:

M-C2 Multi Residential

Legal Desc: 2084GQ Remarks

> Judicial Sale, as is where is, no access to the property, house and garage will be demolished shortly as per City of Calgary Order. Multi residential development site across from Westbrook LRT platform. Judicial Sale, as is where is, land value only, no access to the property, Site is approximately 5,580 sq. ft. with 50' of frontage onto 33 Street SW and depth of 110', property has rear and north side alleys. M-C2 zoning and proximity to public transit has potential for higher density

redevelopment. According to the City of Calgary prior applications include 2020, Land Use change to MU-1 Mixed Use District ,pending and 2021 Development Permit for a 7 story, 45 Unit building ,on hold. All offers to be left open for 45 days or courts acceptance, and to be written on provided Form of Offer which includes Schedule A, all offers to include a bank draft deposit payable to Century 21 Bamber Realty in Trust and clearly marked with property address.