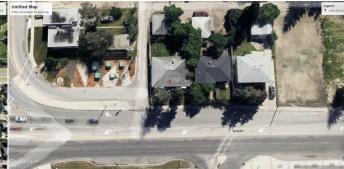

Title: Zoning:

M-C2 Multi Residential

Legal Desc: 2084GQ Remarks

> Judicial Sale, as is where is, no access to the property, house and garage will be demolished shortly as per City of Calgary Order. Multi residential development site across from Westbrook LRT platform. Judicial Sale, as is where is, land value only, no access to the property, Site is approximately 5,580 sq. ft. with 50' of frontage onto 33 Street SW and depth of 110', property has rear and north side alleys. M-C2 zoning and proximity to public transit has potential for higher density

redevelopment. According to the City of Calgary prior applications include 2020, Land Use change to MU-1 Mixed Use District ,pending and 2021 Development Permit for a 7 story, 45 Unit building ,on hold. All offers to be left open for 45 days or courts acceptance, and to be written on provided Form of Offer which includes Schedule A, all offers to include a bank draft deposit payable to Century 21 Bamber Realty in Trust and clearly marked with property address.