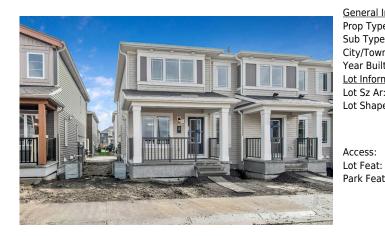

## 27 CARRINGWOOD Manor, Calgary T3P 2A8

| MLS®#:  | A2135199 | Area:   | Carrington | Listing          | 05/24/24 | List Price: <b>\$589,900</b> |
|---------|----------|---------|------------|------------------|----------|------------------------------|
| Status: | Active   | County: | Calgary    | Date:<br>Change: | None     | Association: Fort McMurray   |

| 1                         |                                                                    |                                                                                                                                                   | DOM                                                                                                                                                 |                                                                                                                                                                                                                                  |  |
|---------------------------|--------------------------------------------------------------------|---------------------------------------------------------------------------------------------------------------------------------------------------|-----------------------------------------------------------------------------------------------------------------------------------------------------|----------------------------------------------------------------------------------------------------------------------------------------------------------------------------------------------------------------------------------|--|
| Residential               |                                                                    |                                                                                                                                                   | 32                                                                                                                                                  |                                                                                                                                                                                                                                  |  |
| Row/Townhouse             |                                                                    |                                                                                                                                                   | Layout                                                                                                                                              |                                                                                                                                                                                                                                  |  |
| Calgary                   | Finished Floor Ar                                                  | ea                                                                                                                                                | Beds:                                                                                                                                               | 3 (3 )                                                                                                                                                                                                                           |  |
| 2024                      | Abv Sqft:                                                          | 1,509                                                                                                                                             | Baths:                                                                                                                                              | 2.5 (2 1)                                                                                                                                                                                                                        |  |
|                           | Low Sqft:                                                          | -                                                                                                                                                 | Style:                                                                                                                                              | 2 Storey                                                                                                                                                                                                                         |  |
| 1,657 sqft                | Ttl Sqft:                                                          | 1,509                                                                                                                                             | -                                                                                                                                                   | •                                                                                                                                                                                                                                |  |
| -                         | ·                                                                  |                                                                                                                                                   | Dorting                                                                                                                                             |                                                                                                                                                                                                                                  |  |
|                           |                                                                    |                                                                                                                                                   | Parking                                                                                                                                             |                                                                                                                                                                                                                                  |  |
|                           |                                                                    |                                                                                                                                                   | Ttl Park:                                                                                                                                           | 2                                                                                                                                                                                                                                |  |
|                           |                                                                    |                                                                                                                                                   | Garage Sz:                                                                                                                                          | 2                                                                                                                                                                                                                                |  |
|                           |                                                                    |                                                                                                                                                   |                                                                                                                                                     |                                                                                                                                                                                                                                  |  |
| Back Lane,Rectangular Lot |                                                                    |                                                                                                                                                   |                                                                                                                                                     |                                                                                                                                                                                                                                  |  |
| Double Garage Attached    |                                                                    |                                                                                                                                                   |                                                                                                                                                     |                                                                                                                                                                                                                                  |  |
|                           | Row/Townhouse<br>Calgary<br>2024<br>1,657 sqft<br>Back Lane,Rectar | Residential   Row/Townhouse   Calgary Finished Floor Ar   2024 Abv Sqft:   Low Sqft: Low Sqft:   1,657 sqft Ttl Sqft:   Back Lane,Rectangular Lot | Residential   Row/Townhouse   Calgary Finished Floor Area   2024 Abv Sqft:   1,509   Low Sqft:   1,657 sqft   Ttl Sqft:   Back Lane,Rectangular Lot | Residential 32   Row/Townhouse Layout   Calgary Finished Floor Area Beds:   2024 Abv Sqft: 1,509 Baths:   Low Sqft: Low Sqft: Style:   1,657 sqft Ttl Sqft: 1,509   Parking<br>Ttl Park:<br>Garage Sz: Back Lane,Rectangular Lot |  |