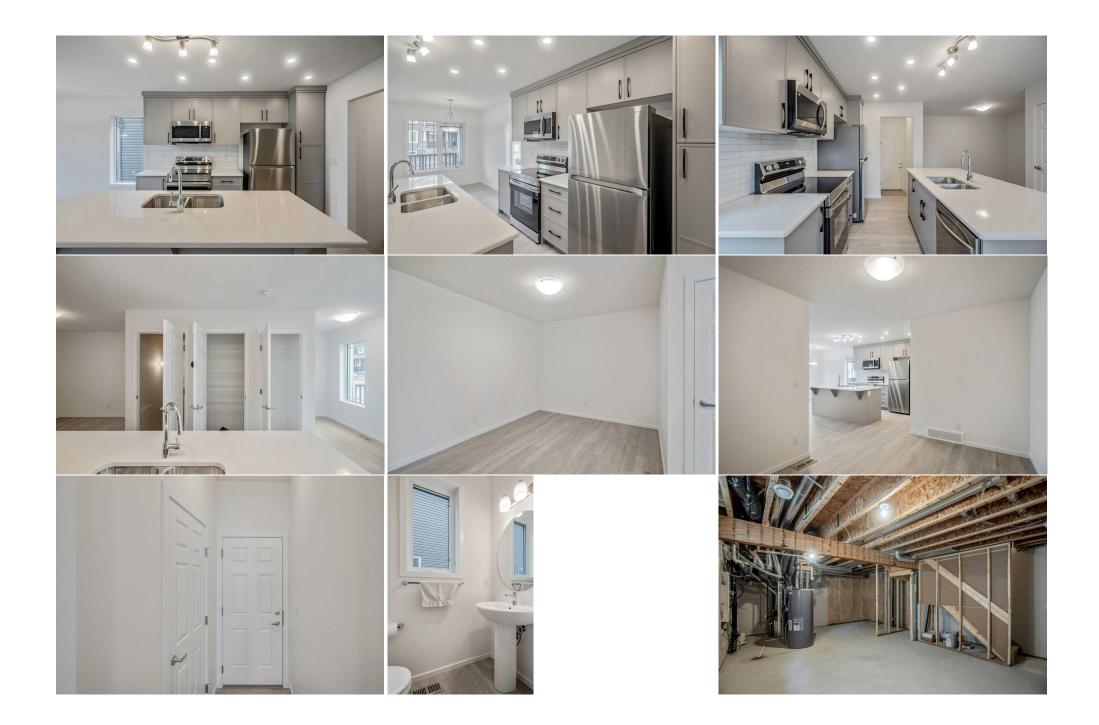

Utilities and Features

| Roof:<br>Heating:<br>Sewer: | Asphalt Shingle<br>Forced Air,Nat                                          |                                                             |                                       | Construction:<br>Vinyl Siding,Wood Frame<br>Flooring: | Vinyl Siding,Wood Frame             |               |  |  |  |  |
|-----------------------------|----------------------------------------------------------------------------|-------------------------------------------------------------|---------------------------------------|-------------------------------------------------------|-------------------------------------|---------------|--|--|--|--|
| Ext Feat:                   | BBQ gas line                                                               |                                                             |                                       | Carpet, Vinyl Plank                                   | Carpet,Vinyl Plank<br>Water Source: |               |  |  |  |  |
|                             |                                                                            |                                                             |                                       | Fnd/Bsmt:<br>Poured Concrete                          |                                     |               |  |  |  |  |
| Kitchen Appl:               |                                                                            | Dishwasher,Electric Cooktop,Microwave Hood Fan,Refrigerator |                                       |                                                       |                                     |               |  |  |  |  |
| Int Feat:<br>Utilities:     | Int Feat: Kitchen Island,Open Floorplan,Pantry,Quartz Counte<br>Utilities: |                                                             | n Floorplan,Pantry,Quartz Counters,Wa | lk-In Closet(s)                                       |                                     |               |  |  |  |  |
|                             |                                                                            |                                                             |                                       | Room Information                                      |                                     |               |  |  |  |  |
| Room                        |                                                                            | Level                                                       | Dimensions                            | <u>Room</u>                                           | Level                               | Dimensions    |  |  |  |  |
| Kitchen                     |                                                                            | Main                                                        | 8`6" x 11`0"                          | Dining Room                                           | Main                                | 7`9" x 8`9"   |  |  |  |  |
| Living Room                 |                                                                            | Main                                                        | 9`5" x 11`9"                          | Mud Room                                              | Main                                | 3`3" x 6`4"   |  |  |  |  |
| Bedroom - Prir              | mary                                                                       | Upper                                                       | 12`11" x 13`11"                       | Bedroom                                               | Upper                               | 9`2" x 10`8"  |  |  |  |  |
| Bedroom                     |                                                                            | Upper                                                       | 9`2" x 9`6"                           | Bonus Room                                            | Upper                               | 13`3" x 14`4" |  |  |  |  |
| Laundry                     |                                                                            | Upper                                                       | 5`2" x 6`6"                           | 2pc Bathroom                                          | Main                                | 2`11" x 6`0"  |  |  |  |  |
| 4pc Bathroom                |                                                                            | Upper                                                       | 5`2" x 8`0"                           | 4pc Ensuite bath                                      | Upper                               | 5`8" x 9`2"   |  |  |  |  |
| -                           |                                                                            |                                                             | I                                     | _egal/Tax/Financial                                   |                                     |               |  |  |  |  |

| Title:<br><b>Fee Simple</b><br>Legal Desc:      | Zoning:<br>DC<br>2310577                                                                                                                                                                                                                                                                                                                                                                                                                                                                                                                                                                                                                                                                                                                                                                                                                                                                                                                                                                                                                                                                                                                                                                                                                                                                                  |  |  |  |  |  |  |
|-------------------------------------------------|-----------------------------------------------------------------------------------------------------------------------------------------------------------------------------------------------------------------------------------------------------------------------------------------------------------------------------------------------------------------------------------------------------------------------------------------------------------------------------------------------------------------------------------------------------------------------------------------------------------------------------------------------------------------------------------------------------------------------------------------------------------------------------------------------------------------------------------------------------------------------------------------------------------------------------------------------------------------------------------------------------------------------------------------------------------------------------------------------------------------------------------------------------------------------------------------------------------------------------------------------------------------------------------------------------------|--|--|--|--|--|--|
| 5                                               | Remarks                                                                                                                                                                                                                                                                                                                                                                                                                                                                                                                                                                                                                                                                                                                                                                                                                                                                                                                                                                                                                                                                                                                                                                                                                                                                                                   |  |  |  |  |  |  |
| Pub Rmks:<br>Inclusions:<br>Property Listed By: | Welcome to your dream home in the picturesque community of Carrington! This brand new, no condo fee townhouse offers an exquisite blend of modern design and functional layout, making it the perfect sanctuary for you and your family. Enjoy 3 generously sized bedrooms, 2.5 luxurious bathrooms, and a versatile bonus room, perfect for a home office or play area. The home features a double car garage for ample parking and storage space. The heart of the home boasts upgraded LVP flooring, a gas line for culinary enthusiasts, sleek pot lights, and upgraded kitchen cabinets and backsplash, creating a chef's paradise. Indulge in high-end finishes throughout the home, including upgraded carpet and underlayment, elevated washroom cabinets, elegant quartz countertops, and a stylish upgraded washroom tub and tiles. The unfinished basement offers endless possibilities to customize your space to suit your unique needs and preferences. Located with easy access to major highways, downtown, shopping centers, and nearby amenities, this townhouse ensures that everyday living is a breeze. Don't miss out on the opportunity to own this exceptional home in Carrington. Schedule your showing today and start living the life you've always dreamed of! N/A CIR Realty |  |  |  |  |  |  |