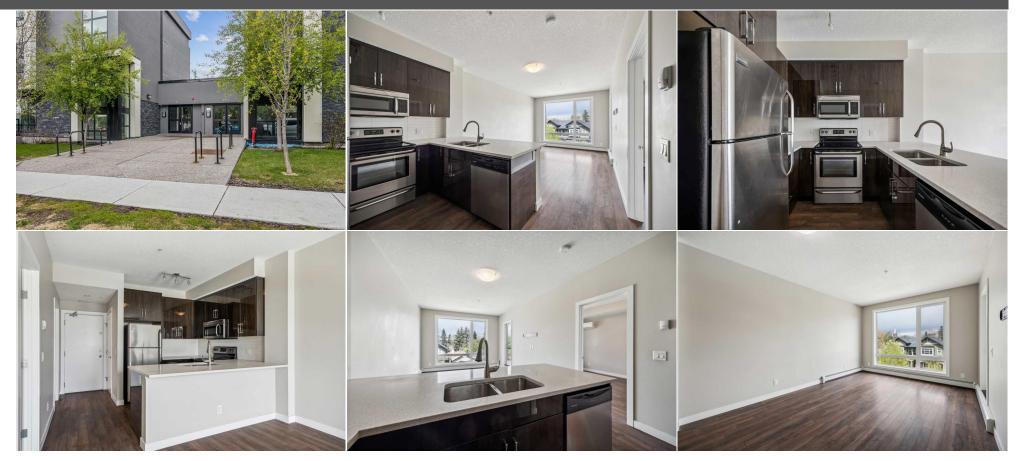

## 607 17 Avenue #302, Calgary T2M 0N6

| MLS®#:  | A2135237 | Area:   | Mount Pleasant | Listing<br>Date:                                                            | 05/24/24 | List Pric                                   | e: \$319,900        |     |                                               |      |
|---------|----------|---------|----------------|-----------------------------------------------------------------------------|----------|---------------------------------------------|---------------------|-----|-----------------------------------------------|------|
| Status: | Active   | County: | Calgary        | Change:                                                                     | None     | Associat                                    | ion: Fort McMurray  |     |                                               |      |
|         |          |         |                | <u>General Infr</u><br>Prop Type:<br>Sub Type:<br>City/Town:<br>Year Built: |          | Residential<br>Apartment<br>Calgary<br>2015 | Einished Floor Area | 628 | DOM<br><b>32</b><br>Layout<br>Beds:<br>Baths: | 1(1) |

| Legal Desc:         | Fee Freq:<br>Monthly<br>1510917                                                                                                                                                                                                                                                                                                                                                                                                                                                                                                                                                                                                                                                                                                                                                                                                                        |
|---------------------|--------------------------------------------------------------------------------------------------------------------------------------------------------------------------------------------------------------------------------------------------------------------------------------------------------------------------------------------------------------------------------------------------------------------------------------------------------------------------------------------------------------------------------------------------------------------------------------------------------------------------------------------------------------------------------------------------------------------------------------------------------------------------------------------------------------------------------------------------------|
| 2090. 2000.         | Remarks                                                                                                                                                                                                                                                                                                                                                                                                                                                                                                                                                                                                                                                                                                                                                                                                                                                |
| Pub Rmks:           | This location can't be beat! It is just minutes from all the trendy shops and restaurants in Mount Pleasant, within walking distance to SAIT, ACAD, the LRT and 10<br>minutes to downtown, The University and Foothills Hospital. Third floor, 1 bed, 2 bath unit comes with 9 foot ceilings, large balcony, walk in closet, laundry room,<br>in-floor heating, secured and heated underground parking with built-in storage. This sunny unit includes quartz counters and glass tile backsplash as well as<br>stainless steel appliances. Enjoy entertaining friends on the spacious balcony and the convenience of being within walking distance to all amenities. This is a<br>fantastic investment property, the unit was rented for \$1850.00 monthly. Note condo fees include heat and water! Don't forget to check out the 3D tour in the link! |
| Inclusions:         | none                                                                                                                                                                                                                                                                                                                                                                                                                                                                                                                                                                                                                                                                                                                                                                                                                                                   |
| Property Listed By: | Royal LePage Benchmark                                                                                                                                                                                                                                                                                                                                                                                                                                                                                                                                                                                                                                                                                                                                                                                                                                 |