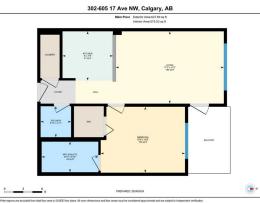

Utilities and Features

| Roof:<br>Heating:<br>Sewer:                                                                                                                                                                                                            | Asphalt,Tar/Gravel<br>Baseboard |                                                               | Construction:<br><b>Stone,Stucco</b><br>Flooring:                               |                              |                                            |  |
|----------------------------------------------------------------------------------------------------------------------------------------------------------------------------------------------------------------------------------------|---------------------------------|---------------------------------------------------------------|---------------------------------------------------------------------------------|------------------------------|--------------------------------------------|--|
| Ext Feat: Balcony,BBQ gas line   Kitchen Appl: Dishwasher,Electric Range,Microwave Hood Fan,Refrig   Int Feat: High Ceilings,Pantry,Quartz Counters,Walk-In Closet(s)   Utilities: Dishwasher,Electric Range,Microwave Hood Fan,Refrig |                                 |                                                               | Ceramic Tile,Laminate<br>Water Source:<br>Fnd/Bsmt:<br>Slab                     |                              |                                            |  |
|                                                                                                                                                                                                                                        |                                 |                                                               |                                                                                 |                              |                                            |  |
|                                                                                                                                                                                                                                        |                                 |                                                               | Room Information                                                                |                              |                                            |  |
| Room<br>2pc Bathroom<br>Bedroom - Prin<br>Living/Dining                                                                                                                                                                                |                                 | Dimensions<br>4`11" x 4`11"<br>10`5" x 13`4"<br>11`5" x 17`1" | <u>Room</u><br><b>4pc Ensuite bath</b><br><b>Kitchen</b><br>Legal/Tax/Financial | <u>Level</u><br>Main<br>Main | Dimensions<br>4`10" x 8`11"<br>7`9" x 8`0" |  |
|                                                                                                                                                                                                                                        |                                 |                                                               |                                                                                 |                              |                                            |  |
| Condo Fee:<br><b>\$428</b>                                                                                                                                                                                                             |                                 | Title:<br><b>Fee Simple</b>                                   |                                                                                 | Zoning:<br><b>M-C2</b>       |                                            |  |