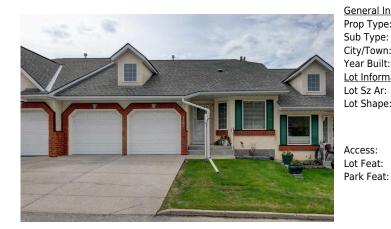

## 127 SIENNA PARK Green, Calgary T3H 3N7

| MLS®#:  | A2135340 | Area:   | Signal Hill | Listing          | 05/30/24       | List Price: <b>\$555,000</b> |
|---------|----------|---------|-------------|------------------|----------------|------------------------------|
| Status: | Active   | County: | Calgary     | Date:<br>Change: | -\$20k, 08-Aug | Association: Fort McMurray   |

| eral Informatior  | ı                                          |                   |       | DOM        |           |  |
|-------------------|--------------------------------------------|-------------------|-------|------------|-----------|--|
| Type:             | Residential                                |                   |       | 175        |           |  |
| Type:             | Row/Townhouse                              |                   |       | Layout     |           |  |
| Town:             | Calgary                                    | Finished Floor Ar | ea    | Beds:      | 2 (2 )    |  |
| Built:            | 1997                                       | Abv Sqft:         | 1,231 | Baths:     | 3.0 (3 0) |  |
| <u>nformation</u> |                                            | Low Sqft:         |       | Style:     | Villa     |  |
| z Ar:             | 3,143 sqft                                 | Ttl Sqft:         | 1,231 |            |           |  |
| ihape:            |                                            |                   |       | Parking    |           |  |
|                   |                                            |                   |       | Ttl Park:  | 2         |  |
|                   |                                            |                   |       | Garage Sz: | 2         |  |
| ss:               |                                            |                   |       |            |           |  |
| eat:              | Cul-De-Sac,Front Yard,No Neighbours Behind |                   |       |            |           |  |
| Feat:             | Double Garage Attached                     |                   |       |            |           |  |