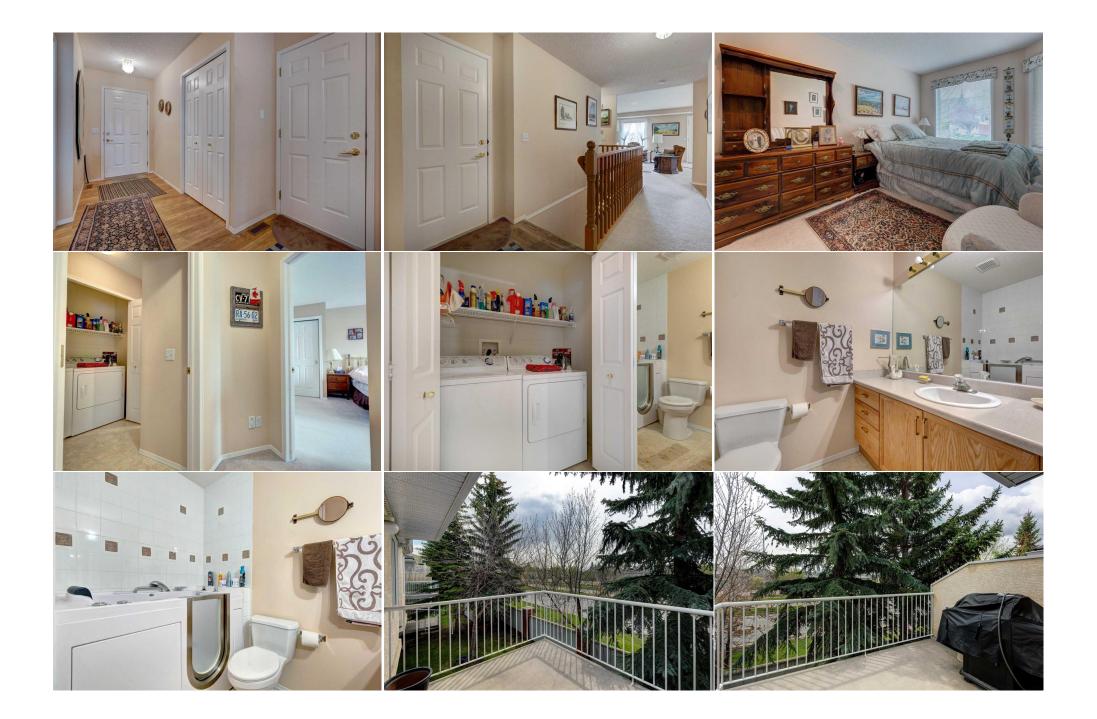

Utilities and Features

| Roof:<br>Heating:<br>Sewer:<br>Ext Feat:<br>Kitchen Appl: |                                                             | ,Dryer,Electric Range,Garage Control(s),Mici |                       | Stucco,Wood Frame<br>Flooring:<br>Carpet,Laminate,Tile<br>Water Source:<br>Fnd/Bsmt:<br>Poured Concrete<br>ve,Range Hood,Refrigerator,Washer |                |  |
|-----------------------------------------------------------|-------------------------------------------------------------|----------------------------------------------|-----------------------|----------------------------------------------------------------------------------------------------------------------------------------------|----------------|--|
| Utilities:                                                | Int Feat: Central Vacuum,No Smoking Home,Soaking Tub,Storag |                                              | e, vauited Celling(s) |                                                                                                                                              |                |  |
|                                                           |                                                             |                                              | Room Information      |                                                                                                                                              |                |  |
| Room                                                      | Level                                                       | <u>Dimensions</u>                            | Room                  | Level                                                                                                                                        | Dimensions     |  |
| 3pc Bathroom                                              | Main                                                        | 5`0" x 8`1"                                  | 3pc Ensuite bath      | Main                                                                                                                                         | 5`5" x 8`0"    |  |
| Balcony                                                   | Main                                                        | 11`6" x 7`10"                                | Bedroom               | Main                                                                                                                                         | 9`4" x 14`1"   |  |
| Breakfast Nool                                            | k Main                                                      | 9`3" x 5`1"                                  | Dining Room           | Main                                                                                                                                         | 9`9" x 14`1"   |  |
| Kitchen                                                   | Main                                                        | 9`0" x 9`10"                                 | Living Room           | Main                                                                                                                                         | 11`5" x 14`1"  |  |
| Bedroom - Prin                                            | nary Main                                                   | 13`7" x 18`3"                                | 3pc Bathroom          | Lower                                                                                                                                        | 8`10" x 9`6"   |  |
| Other                                                     | Lower                                                       | 10`9" x 17`2"                                | Game Room             | Lower                                                                                                                                        | 32`8" x 25`11" |  |
| Storage                                                   | Lower                                                       | 7`5" x 6`0"                                  | Furnace/Utility Room  | Lower                                                                                                                                        | 7`6" x 13`1"   |  |