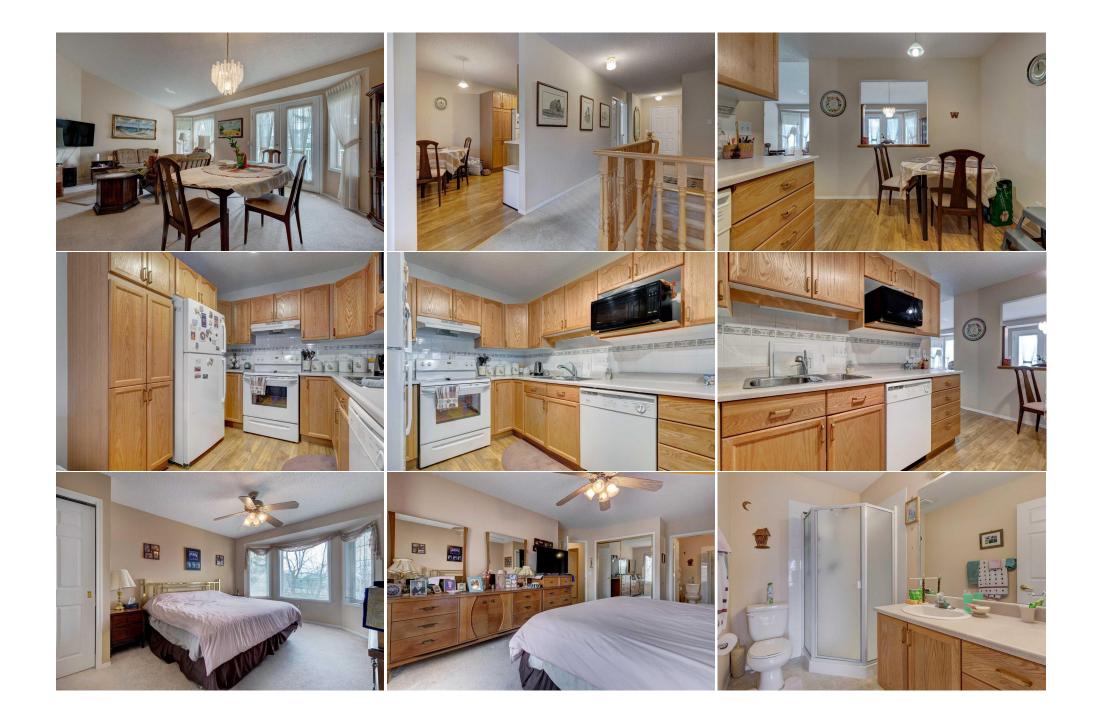

Utilities and Features

| Roof:<br>Heating:<br>Sewer:<br>Ext Feat:<br>Kitchen Appl: |                                                             | ,Dryer,Electric Range,Garage Control(s),Mici |                       | Stucco,Wood Frame<br>Flooring:<br>Carpet,Laminate,Tile<br>Water Source:<br>Fnd/Bsmt:<br>Poured Concrete<br>ve,Range Hood,Refrigerator,Washer |                |  |
|-----------------------------------------------------------|-------------------------------------------------------------|----------------------------------------------|-----------------------|----------------------------------------------------------------------------------------------------------------------------------------------|----------------|--|
| Utilities:                                                | Int Feat: Central Vacuum,No Smoking Home,Soaking Tub,Storag |                                              | e, vauited Celling(s) |                                                                                                                                              |                |  |
|                                                           |                                                             |                                              | Room Information      |                                                                                                                                              |                |  |
| Room                                                      | Level                                                       | <u>Dimensions</u>                            | Room                  | Level                                                                                                                                        | Dimensions     |  |
| 3pc Bathroom                                              | Main                                                        | 5`0" x 8`1"                                  | 3pc Ensuite bath      | Main                                                                                                                                         | 5`5" x 8`0"    |  |
| Balcony                                                   | Main                                                        | 11`6" x 7`10"                                | Bedroom               | Main                                                                                                                                         | 9`4" x 14`1"   |  |
| Breakfast Nool                                            | k Main                                                      | 9`3" x 5`1"                                  | Dining Room           | Main                                                                                                                                         | 9`9" x 14`1"   |  |
| Kitchen                                                   | Main                                                        | 9`0" x 9`10"                                 | Living Room           | Main                                                                                                                                         | 11`5" x 14`1"  |  |
| Bedroom - Prin                                            | nary Main                                                   | 13`7" x 18`3"                                | 3pc Bathroom          | Lower                                                                                                                                        | 8`10" x 9`6"   |  |
| Other                                                     | Lower                                                       | 10`9" x 17`2"                                | Game Room             | Lower                                                                                                                                        | 32`8" x 25`11" |  |
| Storage                                                   | Lower                                                       | 7`5" x 6`0"                                  | Furnace/Utility Room  | Lower                                                                                                                                        | 7`6" x 13`1"   |  |