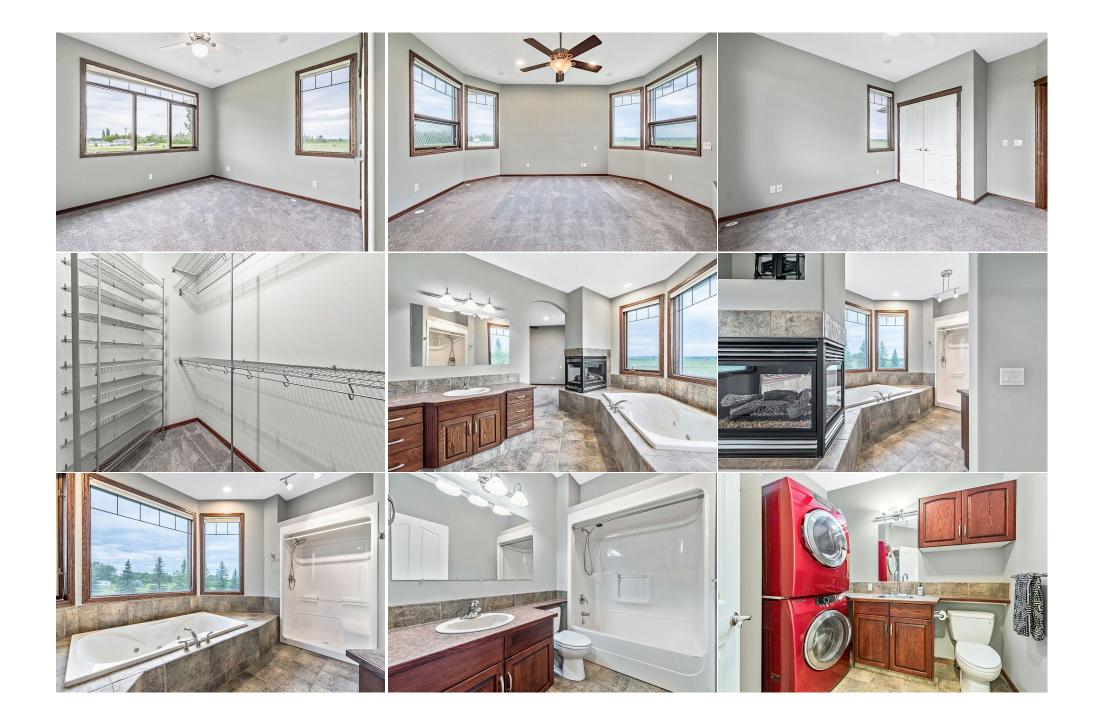

| 4pc Bathroom                                    | Main                                                                                                                                                                                                                                                                  | 5`8" x 8`7"          | <b>4pc Bathroom</b><br>Legal/Tax/Financial                                                                                                                                                                                                                                                                                                                                                                                                                                                                                                                                                                                                                                                                                                                                                                                                                                                                                                                                                                                                                                                                                                              | Basement | 5`0" x 8`1" |  |  |  |  |
|-------------------------------------------------|-----------------------------------------------------------------------------------------------------------------------------------------------------------------------------------------------------------------------------------------------------------------------|----------------------|---------------------------------------------------------------------------------------------------------------------------------------------------------------------------------------------------------------------------------------------------------------------------------------------------------------------------------------------------------------------------------------------------------------------------------------------------------------------------------------------------------------------------------------------------------------------------------------------------------------------------------------------------------------------------------------------------------------------------------------------------------------------------------------------------------------------------------------------------------------------------------------------------------------------------------------------------------------------------------------------------------------------------------------------------------------------------------------------------------------------------------------------------------|----------|-------------|--|--|--|--|
| Title:<br>Fee Simple                            |                                                                                                                                                                                                                                                                       | Zoning:<br><b>CR</b> |                                                                                                                                                                                                                                                                                                                                                                                                                                                                                                                                                                                                                                                                                                                                                                                                                                                                                                                                                                                                                                                                                                                                                         |          |             |  |  |  |  |
| Legal Desc:                                     | 9012332                                                                                                                                                                                                                                                               |                      | Remarks                                                                                                                                                                                                                                                                                                                                                                                                                                                                                                                                                                                                                                                                                                                                                                                                                                                                                                                                                                                                                                                                                                                                                 |          |             |  |  |  |  |
| Pub Rmks:<br>Inclusions:<br>Property Listed By: | countryside living located in<br>relaxation and entertainmen<br>warmth and charm to the liv<br>and vinyl plank flooring thro<br>preparation a delight. A Hig<br>feature adds to the propert<br>the hospital, this home offe<br>promises a lifestyle of comf<br>S: N/A |                      | ed on a sprawling 4.89 acre lot, this impressive 1900 square-foot walkout bungalow offers an idyllic blend of modern comfort and s<br>a setting with panoramic mountain views, it boasts a newly developed basement with in- floor heating providing ample space for<br>t. The home features five bedrooms, three bathrooms, providing plenty of room for family and guests alike. Two cosy fireplaces ac<br>ing spaces, creating inviting atmospheres for gatherings. For the discerning homeowner, this property includes hardwood, ceramic<br>ughout, combining, elegant with durability. The kitchen is equipped with modern amenities and overlooks scenic, vistas, making m<br>alight of the property is the oversized 1600 square-foot garage for vehicles, tools and recreation equipment. Outside a tranquil was<br>a appeal, complementing the natural beauty of the surroundings. Conveniently located near golf courses, schools, fishing spots, a<br>s both privacy and accessibility to essential amenities. Whether you seek a peaceful retreat or a place to entertain, this bungalow<br>rt and luxury in a breathtaking rural setting. |          |             |  |  |  |  |