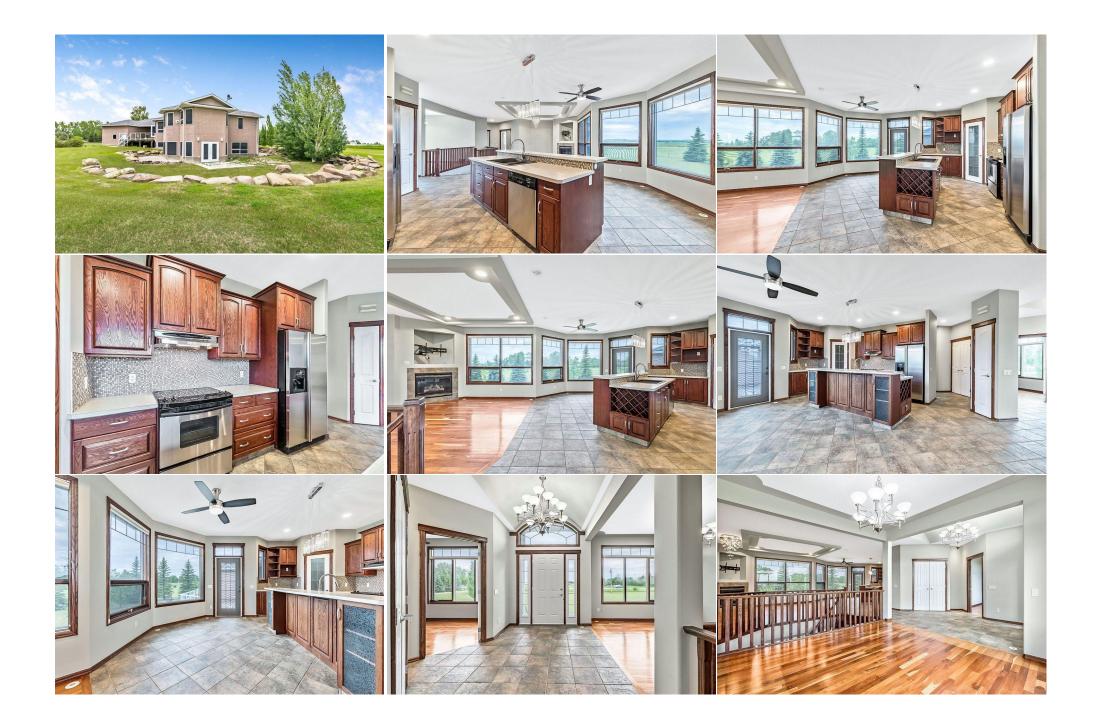

| 4pc Bathroom                                    | Main                                                                                                                                                                                                                                                                  | 5`8" x 8`7"          | <b>4pc Bathroom</b><br>Legal/Tax/Financial                                                                                                                                                                                                                                                                                                                                                                                                                                                                                                                                                                                                                                                                                                                                                                                                                                                                                                                                                                                                                                                                                                              | Basement | 5`0" x 8`1" |  |  |  |  |
|-------------------------------------------------|-----------------------------------------------------------------------------------------------------------------------------------------------------------------------------------------------------------------------------------------------------------------------|----------------------|---------------------------------------------------------------------------------------------------------------------------------------------------------------------------------------------------------------------------------------------------------------------------------------------------------------------------------------------------------------------------------------------------------------------------------------------------------------------------------------------------------------------------------------------------------------------------------------------------------------------------------------------------------------------------------------------------------------------------------------------------------------------------------------------------------------------------------------------------------------------------------------------------------------------------------------------------------------------------------------------------------------------------------------------------------------------------------------------------------------------------------------------------------|----------|-------------|--|--|--|--|
| Title:<br>Fee Simple                            |                                                                                                                                                                                                                                                                       | Zoning:<br><b>CR</b> |                                                                                                                                                                                                                                                                                                                                                                                                                                                                                                                                                                                                                                                                                                                                                                                                                                                                                                                                                                                                                                                                                                                                                         |          |             |  |  |  |  |
| Legal Desc:                                     | 9012332                                                                                                                                                                                                                                                               |                      | Remarks                                                                                                                                                                                                                                                                                                                                                                                                                                                                                                                                                                                                                                                                                                                                                                                                                                                                                                                                                                                                                                                                                                                                                 |          |             |  |  |  |  |
| Pub Rmks:<br>Inclusions:<br>Property Listed By: | countryside living located in<br>relaxation and entertainmen<br>warmth and charm to the liv<br>and vinyl plank flooring thro<br>preparation a delight. A Hig<br>feature adds to the propert<br>the hospital, this home offe<br>promises a lifestyle of comf<br>S: N/A |                      | ed on a sprawling 4.89 acre lot, this impressive 1900 square-foot walkout bungalow offers an idyllic blend of modern comfort and s<br>a setting with panoramic mountain views, it boasts a newly developed basement with in- floor heating providing ample space for<br>t. The home features five bedrooms, three bathrooms, providing plenty of room for family and guests alike. Two cosy fireplaces ac<br>ing spaces, creating inviting atmospheres for gatherings. For the discerning homeowner, this property includes hardwood, ceramic<br>ughout, combining, elegant with durability. The kitchen is equipped with modern amenities and overlooks scenic, vistas, making m<br>alight of the property is the oversized 1600 square-foot garage for vehicles, tools and recreation equipment. Outside a tranquil was<br>a appeal, complementing the natural beauty of the surroundings. Conveniently located near golf courses, schools, fishing spots, a<br>s both privacy and accessibility to essential amenities. Whether you seek a peaceful retreat or a place to entertain, this bungalow<br>rt and luxury in a breathtaking rural setting. |          |             |  |  |  |  |