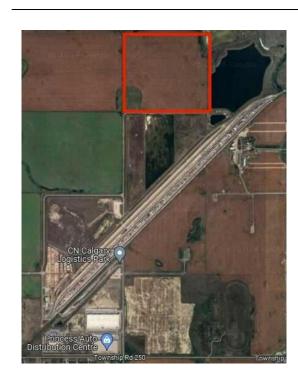

Title: Zoning: **Fee Simple** AG

Legal Desc:

Remarks

Pub Rmks: Check out this prime 1/4 section of land just North of the CN 's Calgary Logistics Park in Rocky View County! Situated within the approved Conrich Area Structure

Plan and Conrich Station Conceptual Scheme, this land is earmarked for future industrial use. This property offers a fantastic opportunity to build your new office/yard complex or serve as a valuable holding property. The property taxes for industrial developments in Rocky View County are significantly lower than those

in the City of Calgary, making an ideal investment with significant potential for future appreciation. Check out this listing today.

Inclusions: n/a

Property Listed By: CIR Realty

TO VIEW THIS PROPERTY WITH AN A-TEAM BUYER'S AGENT PLEASE CONTACT (587) 700-7123