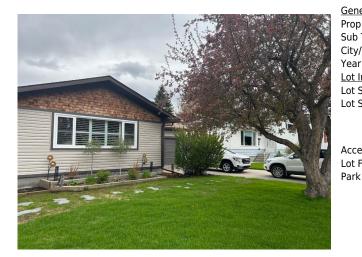

## 47 HARLEY Road, Calgary T2V3K4

| MLS®#:  | A2135815 | Area:   | Haysboro | Listing<br>Date: | 05/27/24 | List Price: <b>\$749,900</b> |
|---------|----------|---------|----------|------------------|----------|------------------------------|
| Status: | Active   | County: | Calgary  | Change:          | None     | Association: Fort McMurray   |

| neral Information  |                                                                                           |                   |           | DOM           |           |  |
|--------------------|-------------------------------------------------------------------------------------------|-------------------|-----------|---------------|-----------|--|
| ор Туре:           | Residential                                                                               |                   |           | 34            |           |  |
| b Type:            | Detached                                                                                  |                   |           | <u>Layout</u> |           |  |
| y/Town:            | Calgary                                                                                   | Finished Floor Ar | <u>ea</u> | Beds:         | 2(11)     |  |
| ar Built:          | 1959                                                                                      | Abv Sqft:         | 973       | Baths:        | 2.0 (2 0) |  |
| <u>Information</u> |                                                                                           | Low Sqft:         |           | Style:        | Bungalow  |  |
| Sz Ar:             | 6,436 sqft                                                                                | Ttl Sqft:         | 973       |               |           |  |
| Shape:             |                                                                                           |                   |           | Parking       |           |  |
|                    |                                                                                           |                   |           | Ttl Park:     | 3         |  |
|                    |                                                                                           |                   |           | Garage Sz:    | 3         |  |
| cess:              |                                                                                           |                   |           |               | -         |  |
| Feat:              | Back Lane,Back Yard,Front Yard,Garden,Low Maintenance Landscape,Landscaped,Pie Shaped Lot |                   |           |               |           |  |
| rk Feat:           | Double Garage Detached.Single Garage Attached                                             |                   |           |               |           |  |